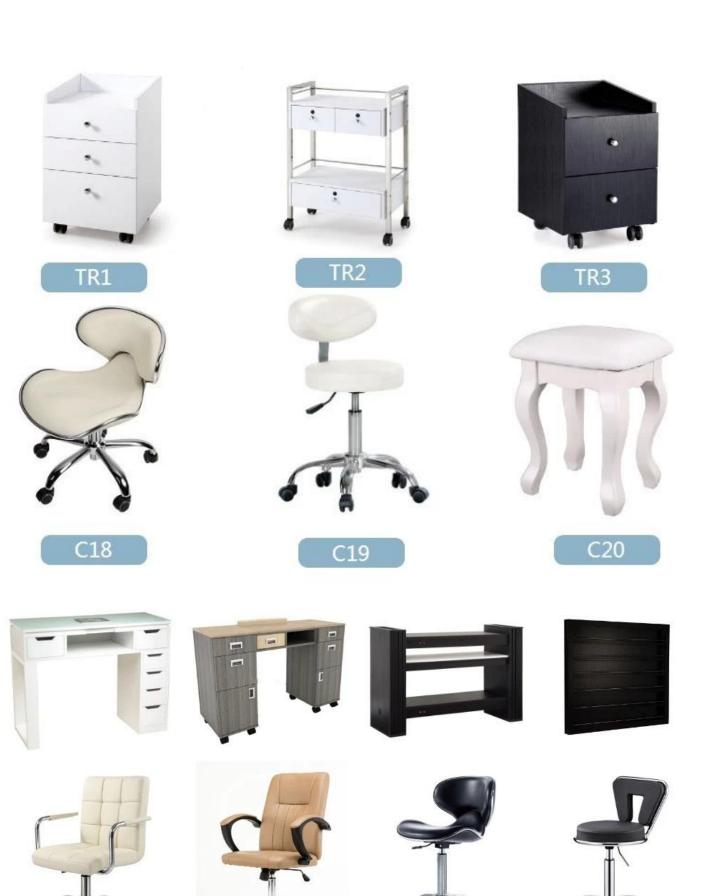

- 2. has 4 kneading wheel on the waist.
- 3. 4 vibration on the seat.
- 4. The seat and the backrest can adjust by the controller(Electrically adjustable).
- 5.armrests can lift 90 degree, arm with a tray for laying something.

#### Tub function:

- 1. fiber glass basin, pipeless shower inside, at the buttom it has sole surfing.
- 2. UL Certification with pipeless Jet system.
- 3. Push On/Off Air Activated Safety Switches
- 4. Also the foot cushion can lift up and down.
- 5. At the front there is a swicth control hot&cold water inlet&out
- 6. Colors of LED Light Installed.
- 7. Discharges Pump to be Installed (Optional).

## HOT SALE NEW PEDICURE CHAIR wholesale luxury pedicure chair for salon















INTERNAL STRCTURE salon package promotion china



HOT SALE NAIL SALON FURNITURE





## **CONTACT US**

Service idea:

1. 24 hours online: we are one of the members of top 5 spa salon equipment companies in

China.

- 1.OEM Provided: Providing customized service with regard to the customer's design.
- 2. Fast delivery: production time is 15-20 days.

If you have any questions, welcome to us.

wholesale pipeless pedicure chair

Your great attention to our company is greatly appreciated.

Welcome to visit our official website <a href="https://www.pedicurespamanufacturer.com">www.pedicurespamanufacturer.com</a>

| Email    | salon@doshower.com                                                                                                                                                                              |
|----------|---------------------------------------------