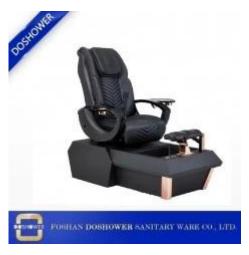

adjustable)

#### chair function (standards)

- 1. has 4 kneading wheel on the neck,
- 2. has 4 kneading wheel on the waist.
- 3. 4 vibration on the seat.
- 4. The seat and the backrest can adjust by the controller(Electrically adjustable).
- 5.armrests can lift 90 degree, arm with a tray for laying something.

#### Tub function:

- 1. fiber glass basin, pipeless shower inside, at the buttom it has sole surfing.
- 2. UL Certification with pipeless Jet system.
- 3. Push On/Off Air Activated Safety Switches
- 4. Also the foot cushion can lift up and down.
- 5. At the front there is a swicth control hot&cold water inlet&out
- 6. Colors of LED Light Installed.
- 7. Discharges Pump to be Installed (Optional).

## HOT SALE NEW PEDICURE CHAIR wholesale luxury pedicure chair for salon















INTERNAL STRCTURE salon package promotion china



HOT SALE NAIL SALON FURNITURE





## **CONTACT US**

Service idea:

1. 24 hours online: we are one of the members of top 5 spa salon equipment companies in

China.

- 1.OEM Provided: Providing customized service with regard to the customer's design.
- 2. Fast delivery: production time is 15-20 days.

If you have any questions, welcome to us.

wholesale pipeless pedicure chair

Your great attention to our company is greatly appreciated.

Welcome to visit our official website <a href="https://www.pedicurespamanufacturer.com">www.pedicurespamanufacturer.com</a>

| Email    | salon@doshower.com