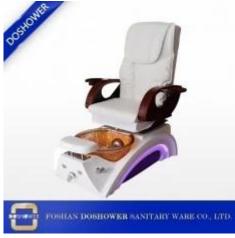

djustable)

#### chair function (standards)

- 1. has 4 kneading wheel on the neck,
- 2. has 4 kneading wheel on the waist.
- 3. 4 vibration on the seat.
- 4. The seat and the backrest can adjust by the controller(Electrically adjustable).
- 5.armrests can lift 90 degree, arm with a tray for laying something.

#### Tub function:

- 1. fiber glass basin, pipeless shower inside, at the buttom it has sole surfing.
- 2. UL Certification with pipeless Jet system.
- 3. Push On/Off Air Activated Safety Switches
- 4. Also the foot cushion can lift up and down.
- 5. At the front there is a swicth control hot&cold water inlet&out
- 6. Colors of LED Light Installed.
- 7. Discharges Pump to be Installed (Optional).

## HOT SALE NEW PEDICURE CHAIR wholesale luxury pedicure chair for salon















INTERNAL STRCTURE salon package promotion china



HOT SALE NAIL SALON FURNITURE





## **CONTACT US**

Service idea:

1. 24 hours online: we are one of the members of top 5 spa salon equipment companies in

China.

- 1.OEM Provided: Providing customized service with regard to the customer's design.
- 2. Fast delivery: production time is 15-20 days.

If you have any questions, welcome to us.

wholesale pipeless pedicure chair

Your great attention to our company is greatly appreciated.

Welcome to visit our official website <a href="https://www.pedicurespamanufacturer.com">www.pedicurespamanufacturer.com</a>

| Email    | salon@doshower.com