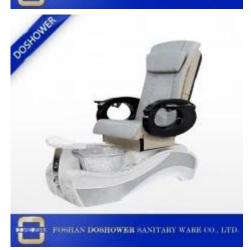

ally adjustable)

#### chair function (standards)

- 1. has 4 kneading wheel on the neck,
- 2. has 4 kneading wheel on the waist.
- 3. 4 vibration on the seat.
- 4. The seat and the backrest can adjust by the controller(Electrically adjustable).
- 5.armrests can lift 90 degree, arm with a tray for laying something.

#### Tub function:

- 1. fiber glass basin, pipeless shower inside, at the buttom it has sole surfing.
- 2. UL Certification with pipeless Jet system.
- 3. Push On/Off Air Activated Safety Switches
- 4. Also the foot cushion can lift up and down.
- 5. At the front there is a swicth control hot&cold water inlet&out
- 6. Colors of LED Light Installed.
- 7. Discharges Pump to be Installed (Optional).

## HOT SALE NEW PEDICURE CHAIR wholesale luxury pedicure chair for salon















INTERNAL STRCTURE salon package promotion china



HOT SALE NAIL SALON FURNITURE





## **CONTACT US**

Service idea:

1. 24 hours online: we are one of the members of top 5 spa salon equipment companies in

China.

- 1.OEM Provided: Providing customized service with regard to the customer's design.
- 2. Fast delivery: production time is 15-20 days.

If you have any questions, welcome to us.

wholesale pipeless pedicure chair

Your great attention to our company is greatly appreciated.

Welcome to visit our official website <a href="https://www.pedicurespamanufacturer.com">www.pedicurespamanufacturer.com</a>

| Email    | salon@doshower.com