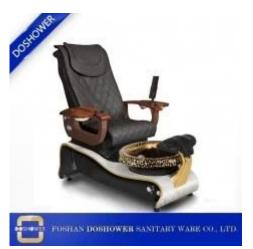

ly adjustable)

#### chair function (standards)

- 1. has 4 kneading wheel on the neck,
- 2. has 4 kneading wheel on the waist.
- 3. 4 vibration on the seat.
- 4. The seat and the backrest can adjust by the controller(Electrically adjustable).
- 5.armrests can lift 90 degree, arm with a tray for laying something.

#### Tub function:

- 1. fiber glass basin, pipeless shower inside, at the buttom it has sole surfing.
- 2. UL Certification with pipeless Jet system.
- 3. Push On/Off Air Activated Safety Switches
- 4. Also the foot cushion can lift up and down.
- 5. At the front there is a swicth control hot&cold water inlet&out
- 6. Colors of LED Light Installed.
- 7. Discharges Pump to be Installed (Optional).

## HOT SALE NEW PEDICURE CHAIR wholesale luxury pedicure chair for salon















INTERNAL STRCTURE salon package promotion china



HOT SALE NAIL SALON FURNITURE





## **CONTACT US**

Service idea:

1. 24 hours online: we are one of the members of top 5 spa salon equipment companies in

China.

- 1.OEM Provided: Providing customized service with regard to the customer's design.
- 2. Fast delivery: production time is 15-20 days.

If you have any questions, welcome to us.

wholesale pipeless pedicure chair

Your great attention to our company is greatly appreciated.

Welcome to visit our official website <a href="https://www.pedicurespamanufacturer.com">www.pedicurespamanufacturer.com</a>

| Email    | salon@doshower.com