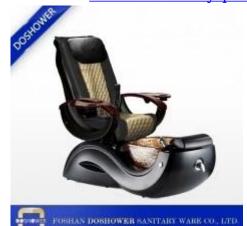

ically adjustable)

#### chair function (standards)

- 1. has 4 kneading wheel on the neck,
- 2. has 4 kneading wheel on the waist.
- 3. 4 vibration on the seat.
- 4. The seat and the backrest can adjust by the controller(Electrically adjustable).
- 5.armrests can lift 90 degree, arm with a tray for laying something.

#### Tub function:

- 1. fiber glass basin, pipeless shower inside, at the buttom it has sole surfing.
- 2. UL Certification with pipeless Jet system.
- 3. Push On/Off Air Activated Safety Switches
- 4. Also the foot cushion can lift up and down.
- 5. At the front there is a swicth control hot&cold water inlet&out
- 6. Colors of LED Light Installed.
- 7. Discharges Pump to be Installed (Optional).

## HOT SALE NEW PEDICURE CHAIR wholesale luxury pedicure chair for salon















INTERNAL STRCTURE salon package promotion china



HOT SALE NAIL SALON FURNITURE





## **CONTACT US**

Service idea:

1. 24 hours online: we are one of the members of top 5 spa salon equipment companies in

China.

- 1.OEM Provided: Providing customized service with regard to the customer's design.
- 2. Fast delivery: production time is 15-20 days.

If you have any questions, welcome to us.

wholesale pipeless pedicure chair

Your great attention to our company is greatly appreciated.

Welcome to visit our official website <a href="https://www.pedicurespamanufacturer.com">www.pedicurespamanufacturer.com</a>

| Email    | salon@doshower.com