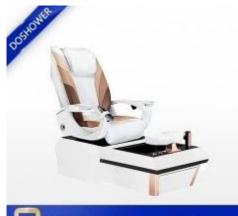

ectrically adjustable)

#### chair function (standards)

- 1. has 4 kneading wheel on the neck,
- 2. has 4 kneading wheel on the waist.
- 3. 4 vibration on the seat.
- 4. The seat and the backrest can adjust by the controller(Electrically adjustable).
- 5.armrests can lift 90 degree, arm with a tray for laying something.

#### Tub function:

- 1. fiber glass basin, pipeless shower inside, at the buttom it has sole surfing.
- 2. UL Certification with pipeless Jet system.
- 3. Push On/Off Air Activated Safety Switches
- 4. Also the foot cushion can lift up and down.
- 5. At the front there is a swicth control hot&cold water inlet&out
- 6. Colors of LED Light Installed.
- 7. Discharges Pump to be Installed (Optional).

## HOT SALE NEW PEDICURE CHAIR wholesale luxury pedicure chair for salon















INTERNAL STRCTURE salon package promotion china



HOT SALE NAIL SALON FURNITURE





## **CONTACT US**

Service idea:

1. 24 hours online: we are one of the members of top 5 spa salon equipment companies in

China.

- 1.OEM Provided: Providing customized service with regard to the customer's design.
- 2. Fast delivery: production time is 15-20 days.

If you have any questions, welcome to us.

wholesale pipeless pedicure chair

Your great attention to our company is greatly appreciated.

Welcome to visit our official website <a href="https://www.pedicurespamanufacturer.com">www.pedicurespamanufacturer.com</a>

| Email    | salon@doshower.com