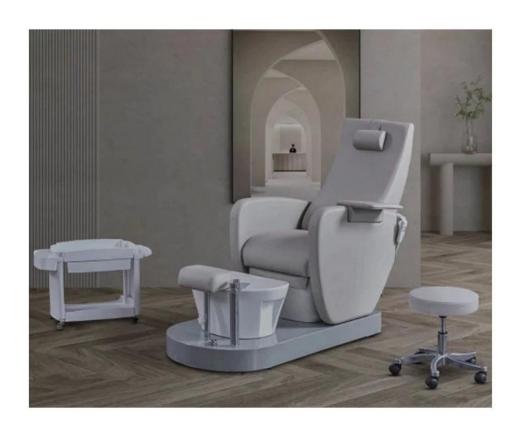

## Salon chair pedicure with grey pedicure chairs for pedicure spa chair wholesale DS-P7

## Product Decription

| Name                | Salon chair pedicure with grey pedicure chairs for pedicure spa chair wholesale |         |                 |             |                                   |              | Pedicure Chair Features                            |
|---------------------|---------------------------------------------------------------------------------|---------|-----------------|-------------|-----------------------------------|--------------|----------------------------------------------------|
| Model No.           | DS-P7                                                                           |         | Chair material  |             | PU leater,sponge                  |              | 1.Pipeless whirlpool                               |
| Style               | cheap pedicure chairs                                                           |         | Tub material    |             | Fiber glass                       |              | 2.Human touch Massage<br>3.LED Lighting            |
| Color               | Optional                                                                        |         | Pump            |             | Discharge pump,whirlpool,flushing |              |                                                    |
| Power               | 110V,220V                                                                       |         | Jet system      |             | Pipeless                          |              |                                                    |
| Parts               | Headrest                                                                        | Armrest | Footrest        |             | Manicure Tray                     | Base tub     | 7.Power Seat Forward/Back<br>8.Automated Reclining |
| Other Spa Furniture | Manicure Table                                                                  | Stool   | Reception Table | Salon Chair | Massage Table/Bed                 | Barber Chair | _                                                  |

Product Display china manicure pedicure spa chair manufacturer