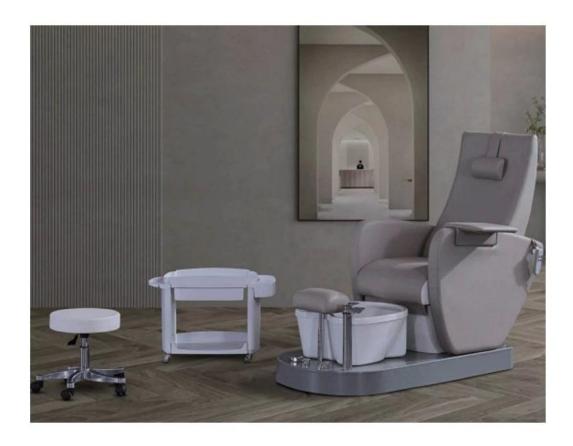

V,220V                                                                       |         | Jet system      |             | Pipeless                          |              |                                                    |
| Parts               | Headrest                                                                        | Armrest | Footrest        |             | Manicure Tray                     | Base tub     | 7.Power Seat Forward/Back<br>8.Automated Reclining |
| Other Spa Furniture | Manicure Table                                                                  | Stool   | Reception Table | Salon Chair | Massage Table/Bed                 | Barber Chair | _                                                  |

Product Display china manicure pedicure spa chair manufacturer













#### Accessories







Magnet jet (Optional)



Discharge pump (Optional)

#### 2 kinds of massage machine(Please kindly choose)



Kneading massage

- \*Kneading massage
- \*Vibration seat
- \*Fully automatic by remote control
- \*Chair recline,move forward and backward



Human touch massage

- \*Kneading,knocking,flapping,rolling with 6 different shiatsu massage
- \*Vibration seat
- \*Fully automatic by remote control
- \*Chair recline,move forward and backward



#### **Leather Color**



Chestnut



Taupe



Ivoy



Jet Black

#### **Bowl Color**



Brown



Pink



Red

### Various color for your selection:





#### chair massage function: (Luxury)

- 1. Kneading, rolling, flapping, knocking, fully automatic forward, backward & recline, air bags, MP3 (8 Functions);
- 6. Diffe