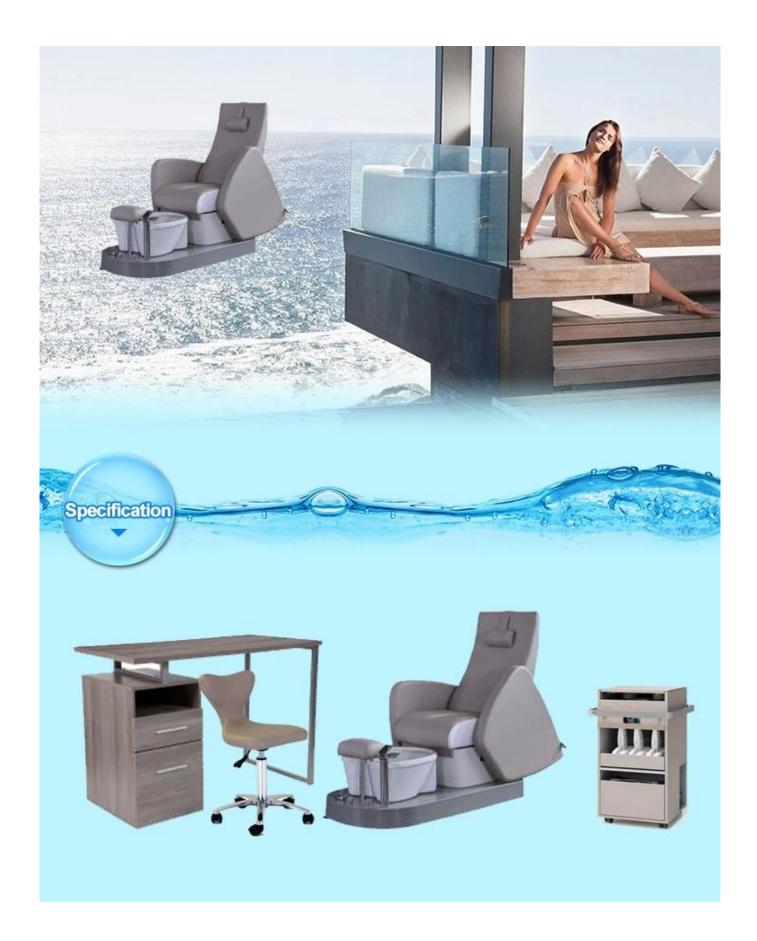

## Product Decription

| Name                | Salon chair pedicure with grey pedicure chairs for pedicure spa chair wholesale |         |                 |             |                                   |              | Pedicure Chair Features                            |
|---------------------|---------------------------------------------------------------------------------|---------|-----------------|-------------|-----------------------------------|--------------|----------------------------------------------------|
| Model No.           | DS-P7                                                                           |         | Chair material  |             | PU leater,sponge                  |              | 1.Pipeless whirlpool                               |
| Style               | cheap pedicure chairs                                                           |         | Tub material    |             | Fiber glass                       |              | 2.Human touch Massage<br>3.LED Lighting            |
| Color               | Optional                                                                        |         | Pump            |             | Discharge pump,whirlpool,flushing |              |                                                    |
| Power               | 110V,220V                                                                       |         | Jet system      |             | Pipeless                          |              |                                                    |
| Parts               | Headrest                                                                        | Armrest | Footrest        |             | Manicure Tray                     | Base tub     | 7.Power Seat Forward/Back<br>8.Automated Reclining |
| Other Spa Furniture | Manicure Table                                                                  | Stool   | Reception Table | Salon Chair | Massage Table/Bed                 | Barber Chair | _                                                  |

2.Our Abilities

Every month we have new design. We offer the following salon furniture, many pieces of which match our current spa pedicure chair lines.

3.Our Strength china luxury pedicure chair wholesale