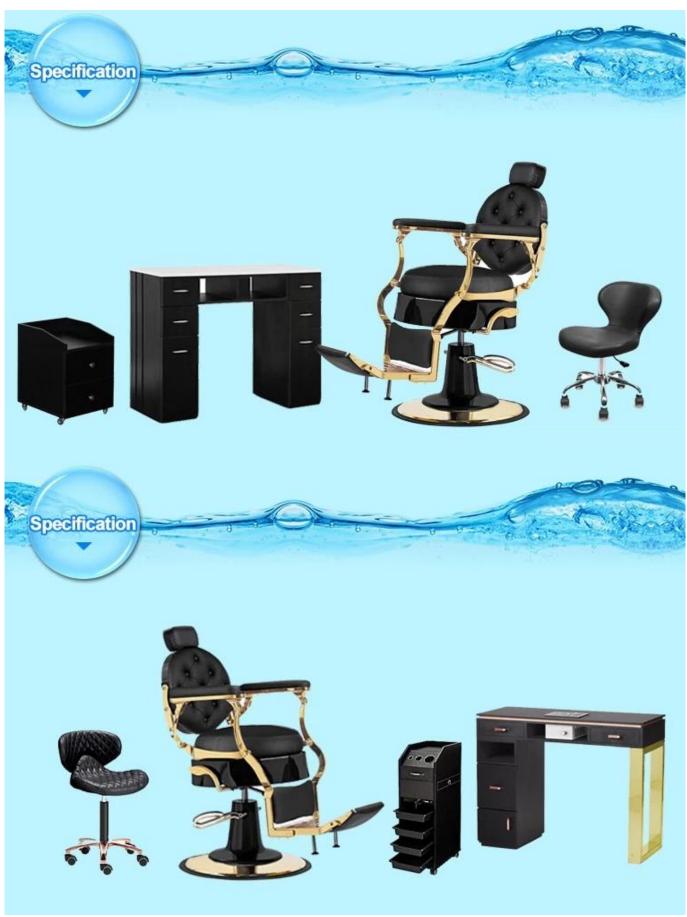

## Product description

Construction:

General purpose salon chair modern barber salon chairs

Classically designed hydraulic styling chair

Curved plastic armrests

U shaped footrest with molded rubber cover

Padded seat cushions

Open-back seat eliminates hair traps

Easy to clean

Circle base

Hydraulic pump up or down

Swivels 360

Weight capacity: 350 lbs.

| Chair Color  | Multi-optional                            |
|--------------|-------------------------------------------|
| Manufacturer | Doshower barber chair factory             |
| Assembly     | Minor assembly required                   |
| Size         | Standard                                  |
| Net Weight   | 22kg                                      |
| Packing      | Carton Box                                |
| Function     | 360 degree swirl,Height can be adjustable |
| Payment      | T/T 50% Deposit                           |

## Other salon furniture and packages

|           | Dravde            | e Center   |                                                                                                                                                                                                                                                                                                                                                                                                                                                                                                                                                                                                                                                                                                                                                                                                                                                                                                                                                                                                                                                                                                                                                                                                                                                                                                                                                                                                                                                                                                                                                                                                                                                                                                                                                                                                                                                                                                                                                                                                                                                                                                                                |
|-----------|-------------------|------------|--------------------------------------------------------------------------------------------------------------------------------------------------------------------------------------------------------------------------------------------------------------------------------------------------------------------------------------------------------------------------------------------------------------------------------------------------------------------------------------------------------------------------------------------------------------------------------------------------------------------------------------------------------------------------------------------------------------------------------------------------------------------------------------------------------------------------------------------------------------------------------------------------------------------------------------------------------------------------------------------------------------------------------------------------------------------------------------------------------------------------------------------------------------------------------------------------------------------------------------------------------------------------------------------------------------------------------------------------------------------------------------------------------------------------------------------------------------------------------------------------------------------------------------------------------------------------------------------------------------------------------------------------------------------------------------------------------------------------------------------------------------------------------------------------------------------------------------------------------------------------------------------------------------------------------------------------------------------------------------------------------------------------------------------------------------------------------------------------------------------------------|
|           |                   |            |                                                                                                                                                                                                                                                                                                                                                                                                                                                                                                                                                                                                                                                                                                                                                                                                                                                                                                                                                                                                                                                                                                                                                                                                                                                                                                                                                                                                                                                                                                                                                                                                                                                                                                                                                                                                                                                                                                                                                                                                                                                                                                                                |
| SEFFEFFE  | CHILITIE          | THE PERSON | faranas.                                                                                                                                                                                                                                                                                                                                                                                                                                                                                                                                                                                                                                                                                                                                                                                                                                                                                                                                                                                                                                                                                                                                                                                                                                                                                                                                                                                                                                                                                                                                                                                                                                                                                                                                                                                                                                                                                                                                                                                                                                                                                                                       |
| PERFE     | STEELSTEEL STATES | HIHITE     | ETTT STATE                                                                                                                                                                                                                                                                                                                                                                                                                                                                                                                                                                                                                                                                                                                                                                                                                                                                                                                                                                                                                                                                                                                                                                                                                                                                                                                                                                                                                                                                                                                                                                                                                                                                                                                                                                                                                                                                                                                                                                                                                                                                                                                     |
| Sections: | ELLEVIE           | PERFEC     | FEET 1 1 1 1 1 1 1 1 1 1 1 1 1 1 1 1 1 1                                                                                                                                                                                                                                                                                                                                                                                                                                                                                                                                                                                                                                                                                                                                                                                                                                                                                                                                                                                                                                                                                                                                                                                                                                                                                                                                                                                                                                                                                                                                                                                                                                                                                                                                                                                                                                                                                                                                                                                                                                                                                       |
| ******    | ETTILLIT          | 22111111   | 12233333                                                                                                                                                                                                                                                                                                                                                                                                                                                                                                                                                                                                                                                                                                                                                                                                                                                                                                                                                                                                                                                                                                                                                                                                                                                                                                                                                                                                                                                                                                                                                                                                                                                                                                                                                                                                                                                                                                                                                                                                                                                                                                                       |
| SEEFFEE   | E1111111          |            | F11111111                                                                                                                                                                                                                                                                                                                                                                                                                                                                                                                                                                                                                                                                                                                                                                                                                                                                                                                                                                                                                                                                                                                                                                                                                                                                                                                                                                                                                                                                                                                                                                                                                                                                                                                                                                                                                                                                                                                                                                                                                                                                                                                      |
| SPECIAL   |                   |            | Cittana                                                                                                                                                                                                                                                                                                                                                                                                                                                                                                                                                                                                                                                                                                                                                                                                                                                                                                                                                                                                                                                                                                                                                                                                                                                                                                                                                                                                                                                                                                                                                                                                                                                                                                                                                                                                                                                                                                                                                                                                                                                                                                                        |
|           |                   | EXHIBITE   | -                                                                                                                                                                                                                                                                                                                                                                                                                                                                                                                                                                                                                                                                                                                                                                                                                                                                                                                                                                                                                                                                                                                                                                                                                                                                                                                                                                                                                                                                                                                                                                                                                                                                                                                                                                                                                                                                                                                                                                                                                                                                                                                              |
| ELLIEF E  | ELECTION          | ETTE THE   | THE STATE OF THE S |
| PRESENTE: | PREFERE           | TITLLETT   | 122222333                                                                                                                                                                                                                                                                                                                                                                                                                                                                                                                                                                                                                                                                                                                                                                                                                                                                                                                                                                                                                                                                                                                                                                                                                                                                                                                                                                                                                                                                                                                                                                                                                                                                                                                                                                                                                                                                                                                                                                                                                                                                                                                      |
|           |                   |            | T                                                                                                                                                                                                                                                                                                                                                                                                                                                                                                                                                                                                                                                                                                                                                                                                                                                                                                                                                                                                                                                                                                                                                                                                                                                                                                                                                                                                                                                                                                                                                                                                                                                                                                                                                                                                                                                                                                                                                                                                                                                                                                                              |
|           |                   |            |                                                                                                                                                                                                                                                                                                                                                                                                                                                                                                                                                                                                                                                                                                                                                                                                                                                                                                                                                                                                                                                                                                                                                                                                                                                                                                                                                                                                                                                                                                                                                                                                                                                                                                                                                                                                                                                                                                                                                                                                                                                                                                                                |
|           |                   |            |                                                                                                                                                                                                                                                                                                                                                                                                                                                                                                                                                                                                                                                                                                                                                                                                                                                                                                                                                                                                                                                                                                                                                                                                                                                                                                                                                                                                                                                                                                                                                                                                                                                                                                                                                                                                                                                                                                                                                                                                                                                                                                                                |
|           |                   |            |                                                                                                                                                                                                                                                                                                                                                                                                                                                                                                                                                                                                                                                                                                                                                                                                                                                                                                                                                                                                                                                                                                                                                                                                                                                                                                                                                                                                                                                                                                                                                                                                                                                                                                                                                                                                                                                                                                                                                                                                                                                                                                                                |
| -         | -                 | -          | -                                                                                                                                                                                                                                                                                                                                                                                                                                                                                                                                                                                                                                                                                                                                                                                                                                                                                                                                                                                                                                                                                                                                                                                                                                                                                                                                                                                                                                                                                                                                                                                                                                                                                                                                                                                                                                                                                                                                                                                                                                                                                                                              |
|           |                   |            |                                                                                                                                                                                                                                                                                                                                                                                                                                                                                                                                                                                                                                                                                                                                                                                                                                                                                                                                                                                                                                                                                                                                                                                                                                                                                                                                                                                                                                                                                                                                                                                                                                                                                                                                                                                                                                                                                                                                                                                                                                                                                                                                |