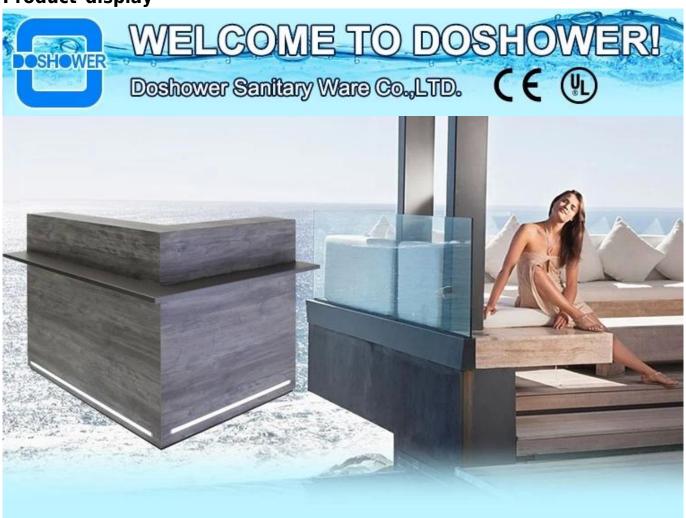

#### **Product display**

### Product Decription:

| Item  | Reception Desk/Counter Desk/Front Desk/modern salon reception counter design |
|-------|------------------------------------------------------------------------------|
| Size  | Custom Demension                                                             |
| Color | As Model                                                                     |