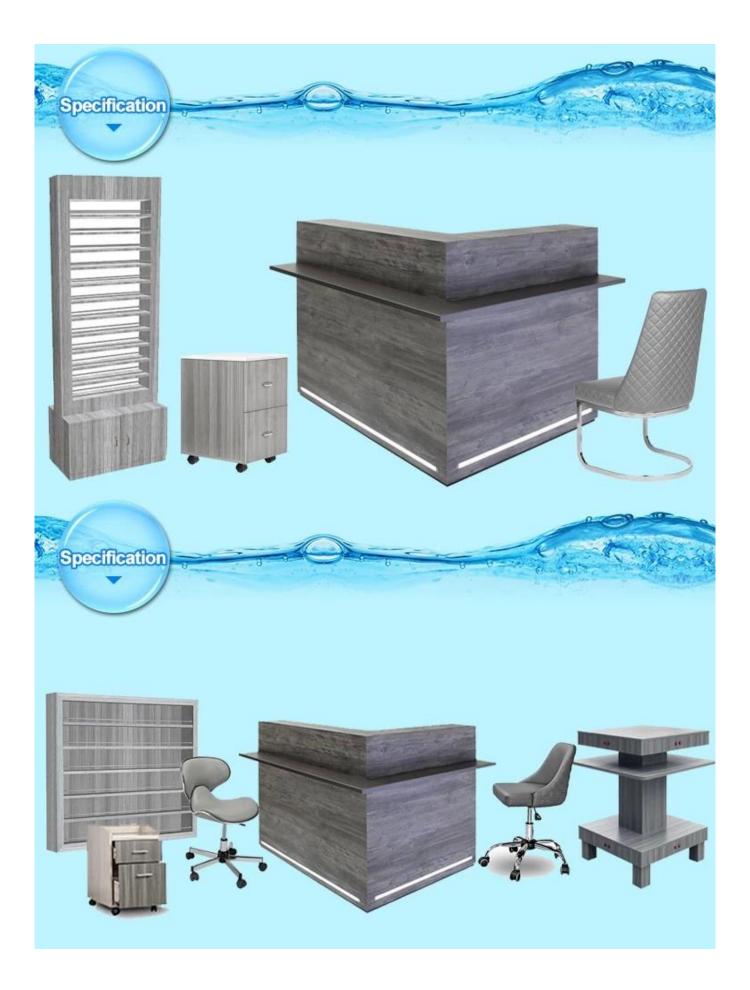

Salon equipment reception desk manufacturer with China modern reception desk for sal e for wooden front reception desk DS-R1805

#### **Product display**







### Product Decription:

| Item  | Reception Desk/Counter Desk/Front Desk/modern salon reception counter design |
|-------|------------------------------------------------------------------------------|
| Size  | Custom Demension                                                             |
| Color | As Model                                                                     |

| Advantage  | 1.Modern appearance design.  2.The disassembling design,the assembly simple  3.Assembly line production,craft exquisite workmanship.  4.Shortly delivery time. 5.Product renew faster.  6.Easy to be assembled and maintain.  7.High quality and trustworthy QC staff,strict quality control in all process.  8.Flexible customized capacity and fastest response.  9.Top After-sales service. |
|------------|