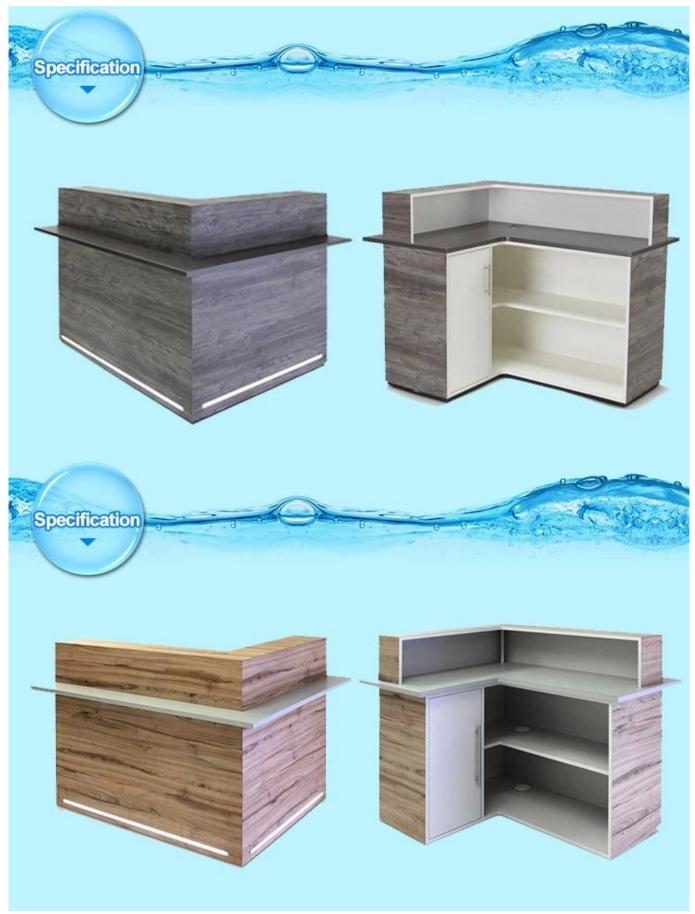

Salon equipment reception desk manufacturer with China modern reception desk for sal e for wooden front reception desk DS-R1805

#### **Product display**







### Product Decription:

| Item  | Reception Desk/Counter Desk/Front Desk/modern salon reception counter design |
|-------|------------------------------------------------------------------------------|
| Size  | Custom Demension                                                             |
| Color | As Model                                                                     |

| Advantage  | 1.Modern appearance design.  2.The disassembling design,the assembly simple  3.Assembly line production,craft exquisite workmanship.  4.Shortly delivery time. 5.Product renew faster.  6.Easy to be assembled and maintain.  7.High quality and trustworthy QC staff,strict quality control in all process.  8.Flexible customized capacity and fastest response.  9.Top After-sales service. |
|------------|--