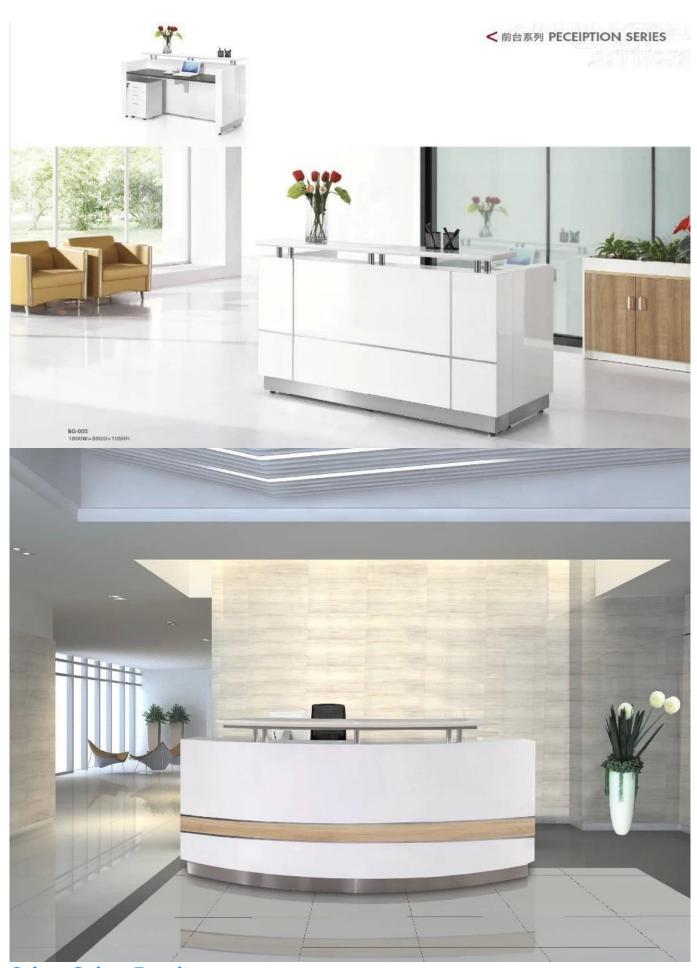

Small Modern Gloss White Reception Desk with Quartz Counter TOP DS-W1847 **Product Display** 

# Product Decription:

| Article    | Reception / Desk / Reception                                                                                                                                                                                                                                                                                                                                                                                                                                                             |
|------------|------------------------------------------------------------------------------------------------------------------------------------------------------------------------------------------------------------------------------------------------------------------------------------------------------------------------------------------------------------------------------------------------------------------------------------------------------------------------------------------|
| dimensions | Standard Size                                                                                                                                                                                                                                                                                                                                                                                                                                                                            |
| Color      | As a model                                                                                                                                                                                                                                                                                                                                                                                                                                                                               |
| Features   | 1.Reception desk is both practical and stylish with contemporary design,upholstered feature front and ample storage space. 2.Reception desk has locking drawers 3.Reception Counter features plenty of room for storage and a large counter space.                                                                                                                                                                                                                                       |
| Benefit    | <ol> <li>Modern appearance design.</li> <li>The disassembly design, the simple assembly</li> <li>assembly line production, exquisite craftsmanship invoice.</li> <li>short delivery time.</li> <li>The product is renewed faster.</li> <li>Easy to assemble and maintain.</li> <li>High quality and reliable quality control staff, strict quality control throughout the process.</li> <li>Flexible custom capability and faster response.</li> <li>Top after-sales service.</li> </ol> |
| Packaging  | 1.Knock-down packing; Exported standard box outside; internal PE shape; EPE cotton     2. All production is carefully inspected by quality control before delivery.                                                                                                                                                                                                                                                                                                                      |
| Trade term | EXW                                                                                                                                                                                                                                                                                                                                                                                                                                                                                      |
| Payment    | T / T with 50% deposit before production, 50% balance before delivery.                                                                                                                                                                                                                                                                                                                                                                                                                   |

Small Modern Gloss White Reception Desk with Quartz Counter TOP DS-W1847