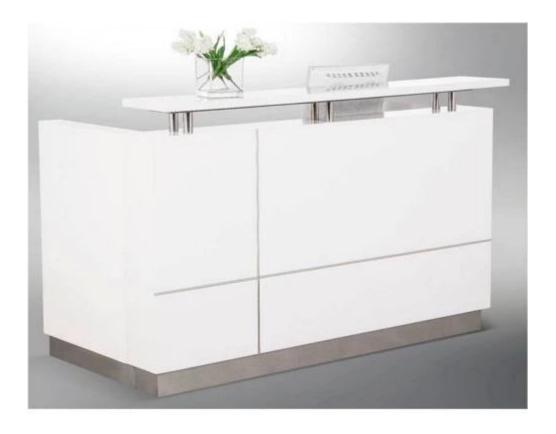

Small Modern Gloss White Reception Desk with Quartz Counter TOP DS-W1847 **Product Display** 

# Product Decription:

| Article    | Reception / Desk / Reception                                                                                                                                                                                                                                                                                                                                                                                                                                                             |
|------------|------------------------------------------------------------------------------------------------------------------------------------------------------------------------------------------------------------------------------------------------------------------------------------------------------------------------------------------------------------------------------------------------------------------------------------------------------------------------------------------|
| dimensions | Standard Size                                                                                                                                                                                                                                                                                                                                                                                                                                                                            |
| Color      | As a model                                                                                                                                                                                                                                                                                                                                                                                                                                                                               |
| Features   | 1.Reception desk is both practical and stylish with contemporary design,upholstered feature front and ample storage space. 2.Reception desk has locking drawers 3.Reception Counter features plenty of room for storage and a large counter space.                                                                                                                                                                                                                                       |
| Benefit    | <ol> <li>Modern appearance design.</li> <li>The disassembly design, the simple assembly</li> <li>assembly line production, exquisite craftsmanship invoice.</li> <li>short delivery time.</li> <li>The product is renewed faster.</li> <li>Easy to assemble and maintain.</li> <li>High quality and reliable quality control staff, strict quality control throughout the process.</li> <li>Flexible custom capability and faster response.</li> <li>Top after-sales service.</li> </ol> |
| Packaging  | 1.Knock-down packing; Exported standard box outside; internal PE shape; EPE cotton     2. All production is carefully inspected by quality control before delivery.                                                                                                                                                                                                                                                                                                                      |
| Trade term | EXW                                                                                                                                                                                                                                                                                                                                                                                                                                                                                      |
| Payment    | T / T with 50% deposit before production, 50% balance before delivery.                                                                                                                                                                                                                                                                                                                                                                                                                   |

Small Modern Gloss White Reception Desk with Quartz Counter TOP DS-W1847