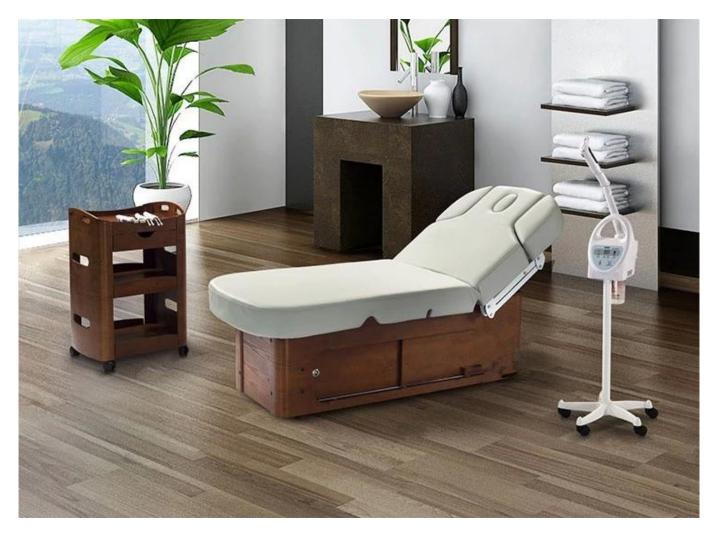

Spa Bed Furniture Massage Table Massage Bed Supplies DS-M04B

**Product Spetification** 

### **PRODUCT DECRIPTION**

| Brand Name      | Doshower                                                                                                                                                                                                                                                       | Number             | DS-M04B                                                                                                                        |
|-----------------|----------------------------------------------------------------------------------------------------------------------------------------------------------------------------------------------------------------------------------------------------------------|--------------------|--------------------------------------------------------------------------------------------------------------------------------|
| Demension       | 208(L)X87(W)X62(H)cm                                                                                                                                                                                                                                           | Optional Product   | Beauty Tool Car, Beauty Bench (can be purchased separately)                                                                    |
| Production Time | 30-40 working days                                                                                                                                                                                                                                             | Customized service | On the basis of our original beauty bed, we can customize the color of the mattress. <u>customized massage table wholesale</u> |
| Material        | [Beauty Bed Frame] Wooden Massage Bed                                                                                                                                                                                                                          |                    |                                                                                                                                |
|                 | [Beauty mattress] Choose high-grade environmental protection PU fabric                                                                                                                                                                                         |                    |                                                                                                                                |
|                 | [Beauty Bed Soft Pack] The use of a new high-density sponge, to ensure a certain degree of comfort, but also to ensure that the bed does not deform and high resilience.                                                                                       |                    |                                                                                                                                |
| Lacquer color   | Lacquer material is environmental protection paint for household use.                                                                                                                                                                                          |                    |                                                                                                                                |
| 1 1             | Hotel Club, Spa, SPA Center, Beauty Salon, Private Club, Massage Hospital, Medical Plastic Hospital, Health Hall, Recreation Center, Airport VIP Lounge, Physical Therapy Center, General Store, etc. <u>Electric Beauty Massage Bed Manufacturer in China</u> |                    |                                                                                                                                |