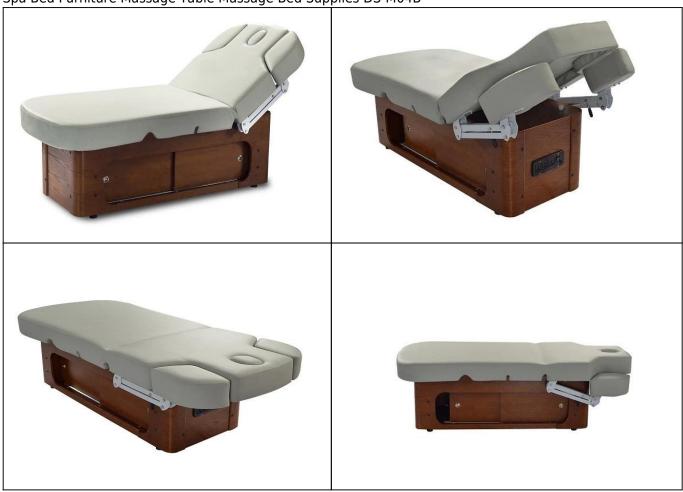

Spa Bed Furniture Massage Table Massage Bed Supplies DS-M04B

**Product Spetification** 

### **PRODUCT DECRIPTION**

| Brand Name      | Doshower                                                                                                                                                                                                                                                       | Number             | DS-M04B                                                                                                                        |
|-----------------|----------------------------------------------------------------------------------------------------------------------------------------------------------------------------------------------------------------------------------------------------------------|--------------------|--------------------------------------------------------------------------------------------------------------------------------|
| Demension       | 208(L)X87(W)X62(H)cm                                                                                                                                                                                                                                           | Optional Product   | Beauty Tool Car, Beauty Bench (can be purchased separately)                                                                    |
| Production Time | 30-40 working days                                                                                                                                                                                                                                             | Customized service | On the basis of our original beauty bed, we can customize the color of the mattress. <u>customized massage table wholesale</u> |
| Material        | [Beauty Bed Frame] Wooden Massage Bed                                                                                                                                                                                                                          |                    |                                                                                                                                |
|                 | [Beauty mattress] Choose high-grade environmental protection PU fabric                                                                                                                                                                                         |                    |                                                                                                                                |
|                 | [Beauty Bed Soft Pack] The use of a new high-density sponge, to ensure a certain degree of comfort, but also to ensure that the bed does not deform and high resilience.                                                                                       |                    |                                                                                                                                |
| Lacquer color   | Lacquer material is environmental protection paint for household use.                                                                                                                                                                                          |                    |                                                                                                                                |
| 1 1             | Hotel Club, Spa, SPA Center, Beauty Salon, Private Club, Massage Hospital, Medical Plastic Hospital, Health Hall, Recreation Center, Airport VIP Lounge, Physical Therapy Center, General Store, etc. <u>Electric Beauty Massage Bed Manufacturer in China</u> |                    |                                                                                                                                |