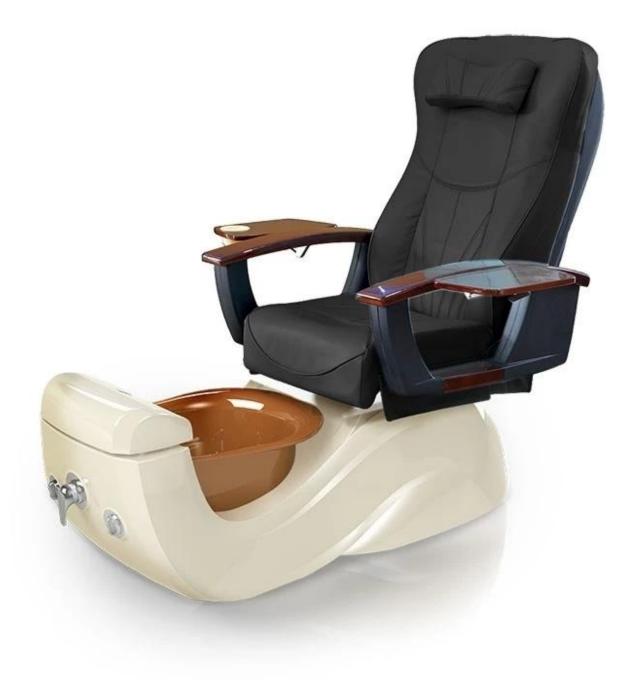

Product show

Materials

Chair: eco-friendly synthetic leather, international standard high density sponge, wood frame, metal frame

Base: wood / fiberglass / acrylic

Tub: fiberglass / acrylic / stainless steel

Details Chair(pedicure chairs price):

- 1. movable forward and back
- 2. the backrest can be reclined
- 3. the armrest can be turned
- 4. various massage ways optional Tub:
- 1. 7 colorful lights change one by one
- 2. adjustable hot/cold water with one switch
- 3. spraying and surfing with pipeless jet automatically
- 4. powerful drainage system(pedicure chair no plumbing china)

#### Leather Color

Chestnut

Taupe

Lvoy

Jet Black

**Bowl Color** 

Red

Brown

Black

#### **Base Color**

**Option 2**: Beech

Seashell/ Gainsboro ( Base )

Seashell/ Red ( Base )

Jet Pipeless

Magnet Jet (Optional)

Discharge Pump ( Optional )

forward and backward