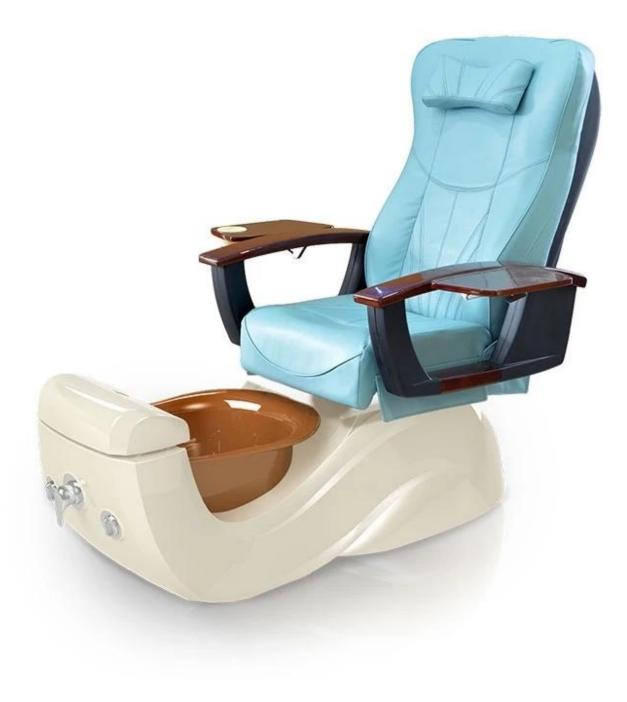

Product show

Materials

Chair: eco-friendly synthetic leather, international standard high density sponge, wood frame, metal frame

Base: wood / fiberglass / acrylic

Tub: fiberglass / acrylic / stainless steel

Details Chair(pedicure chairs price):

- 1. movable forward and back
- 2. the backrest can be reclined
- 3. the armrest can be turned
- 4. various massage ways optional Tub:
- 1. 7 colorful lights change one by one
- 2. adjustable hot/cold water with one switch
- 3. spraying and surfing with pipeless jet automatically
- 4. powerful drainage system(pedicure chair no plumbing china)

#### Leather Color

Chestnut

Taupe

Lvoy

Jet Black

**Bowl Color** 

Red

Brown

#### **Base Color**

**Option 2**: Beech

Seashell/ Gainsboro ( Base )

Seashell/ Red ( Base )

Jet Pipeless

Magnet Jet (Optional)

Discharge Pump ( Optional )

forward and backward

Seashell/ Light Tan ( Base )

Kneding Massage

Human Touch Massage