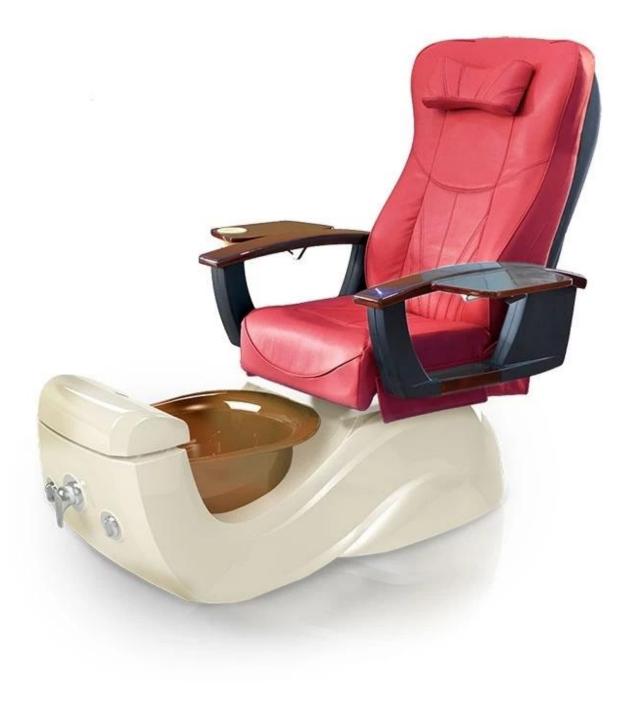

Product show

Materials

Chair: eco-friendly synthetic leather, international standard high density sponge, wood frame, metal frame

Base: wood / fiberglass / acrylic

Tub: fiberglass / acrylic / stainless steel

Details Chair(pedicure chairs price):

- 1. movable forward and back
- 2. the backrest can be reclined
- 3. the armrest can be turned
- 4. various massage ways optional Tub:
- 1. 7 colorful lights change one by one
- 2. adjustable hot/cold water with one switch
- 3. spraying and surfing with pipeless jet automatically
- 4. powerful drainage system(pedicure chair no plumbing china)

#### Leather Color

Chestnut

Taupe

Lvoy

Jet Black

**Bowl Color** 

Red

Brown

#### **Base Color**

**Option 2**: Beech

Seashell/ Gainsboro ( Base )

Seashell/ Red ( Base )

Jet Pipeless

Magnet Jet (Optional)

Discharge Pump ( Optional )

forward and backward