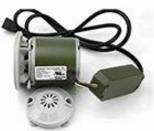

#### **Base Color**

**Option 2**: Beech

Seashell/ Gainsboro ( Base )

Seashell/ Red ( Base )

Jet Pipeless

Magnet Jet (Optional)

Discharge Pump ( Optional )

forward and backward