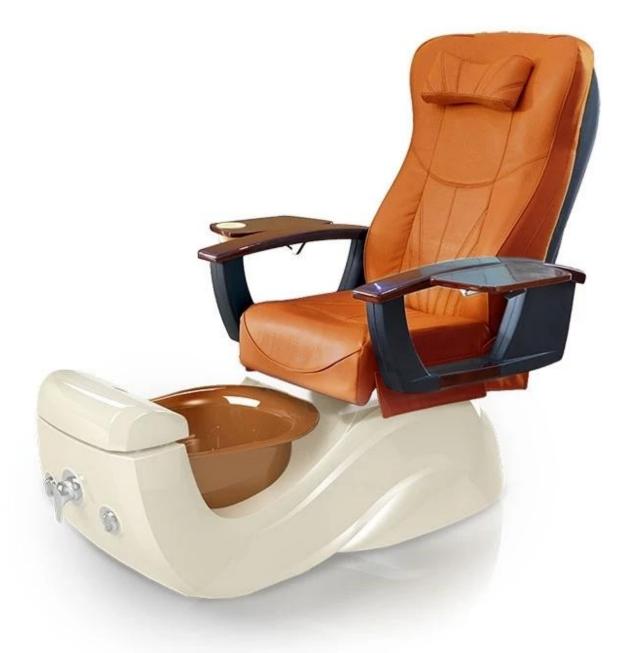

Product show

Materials

Chair: eco-friendly synthetic leather, international standard high density sponge, wood frame, metal frame

Base: wood / fiberglass / acrylic

Tub: fiberglass / acrylic / stainless steel

Details Chair(pedicure chairs price):

- 1. movable forward and back
- 2. the backrest can be reclined
- 3. the armrest can be turned
- 4. various massage ways optional Tub:
- 1. 7 colorful lights change one by one
- 2. adjustable hot/cold water with one switch
- 3. spraying and surfing with pipeless jet automatically
- 4. powerful drainage system(pedicure chair no plumbing china)

#### Leather Color

Chestnut

Taupe

Lvoy

Jet Black

**Bowl Color** 

Red

Brown

#### **Base Color**

**Option 2**: Beech

Seashell/ Gainsboro ( Base )

Seashell/ Red ( Base )

Jet Pipeless

Magnet Jet (Optional)

Discharge Pump ( Optional )

forward and backward