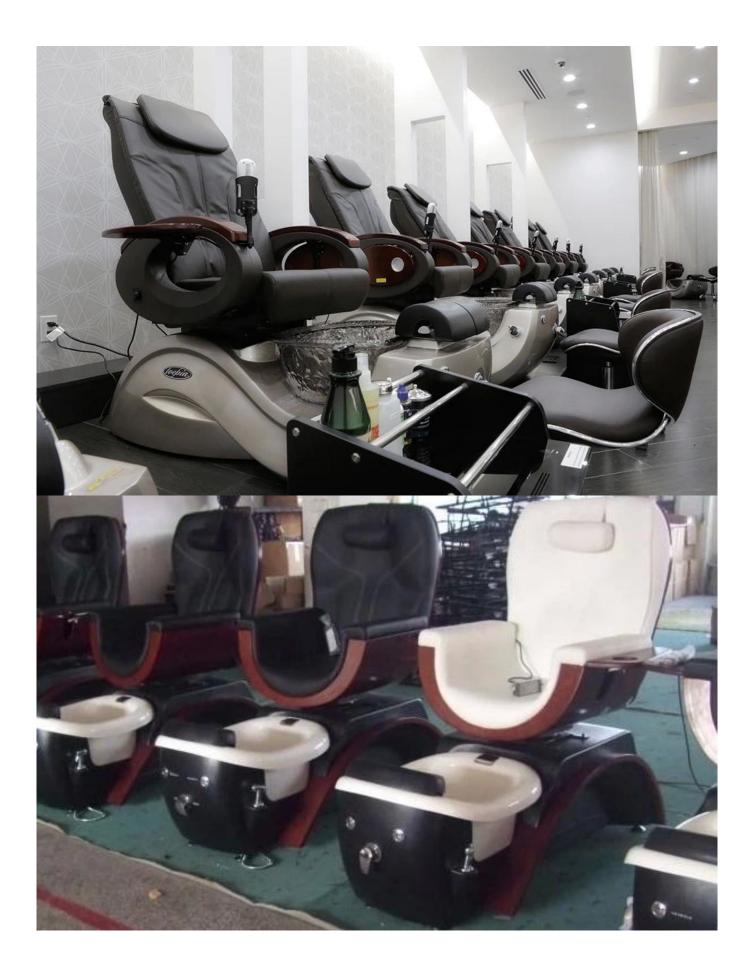

## Product details

Spa Products pedicure chair for sale of spa treatment chair portable with Factory disposable spa liner

Product show

Materials

Chair: eco-friendly synthetic leather, international standard high density sponge, wood frame, metal frame

Base: wood / fiberglass / acrylic

Tub: fiberglass / acrylic / stainless steel

Details Chair(pedicure chairs price):

- 1. movable forward and back
- 2. the backrest can be reclined
- 3. the armrest can be turned
- 4. various massage ways optional Tub:
- 1. 7 colorful lights change one by one
- 2. adjustable hot/cold water with one switch
- 3. spraying and surfing with pipeless jet automatically
- 4. powerful drainage system(pedicure chair no plumbing china)