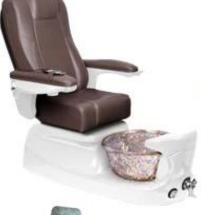

## Product details

Spa Products pedicure chair for sale of spa treatment chair portable with Factory disposable spa liner

## Product description

| Model no.          | DS-J37                                                               |
|--------------------|----------------------------------------------------------------------|
| Item               | manicure pedicure chair                                              |
| Material           | Chair: PU, PVC, genuine leather<br>Basin: Fiberglass, glass, crystal |
| Chair size         | standard as an image                                                 |
| MOQ                | 20                                                                   |
| Packaging details  | normal standard export packaging                                     |
| Payment conditions | T / T, Western Union                                                 |

Product show

Materials

Chair: eco-friendly synthetic leather, international standard high density sponge, wood frame, metal frame

Base: wood / fiberglass / acrylic

Tub: fiberglass / acrylic / stainless steel

Details Chair(pedicure chairs price):

- 1. movable forward and back
- 2. the backrest can be reclined
- 3. the armrest can be turned
- 4. various massage ways optional Tub:
- 1. 7 colorful lights change one by one
- 2. adjustable hot/cold water with one switch
- 3. spraying and surfing with pipeless jet automatically
- 4. powerful drainage system(pedicure chair no plumbing china)