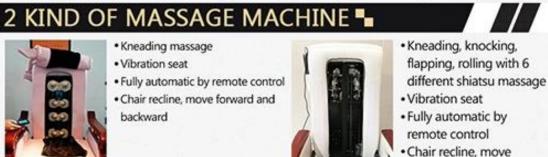

Details Chair(pedicure chairs price):

- 1. movable forward and back
- 2. the backrest can be reclined
- 3. the armrest can be turned
- 4. various massage ways optional Tub:
- 1. 7 colorful lights change one by one
- 2. adjustable hot/cold water with one switch
- 3. spraying and surfing with pipeless jet automatically
- 4. powerful drainage system(pedicure chair no plumbing china)