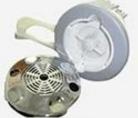

#### **Base Color**

**Option 2**: Beech

Seashell/ Gainsboro ( Base )

Seashell/ Red ( Base )

Jet Pipeless

Magnet Jet (Optional)

Discharge Pump ( Optional )

forward and backward