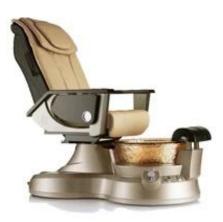

Product show

Materials

Chair: eco-friendly synthetic leather, international standard high density sponge, wood frame, metal frame

Base: wood / fiberglass / acrylic

Tub: fiberglass / acrylic / stainless steel

Details Chair(pedicure chairs price):

- 1. movable forward and back
- 2. the backrest can be reclined
- 3. the armrest can be turned
- 4. various massage ways optional Tub:
- 1. 7 colorful lights change one by one
- 2. adjustable hot/cold water with one switch
- 3. spraying and surfing with pipeless jet automatically
- 4. powerful drainage system(pedicure chair no plumbing china)