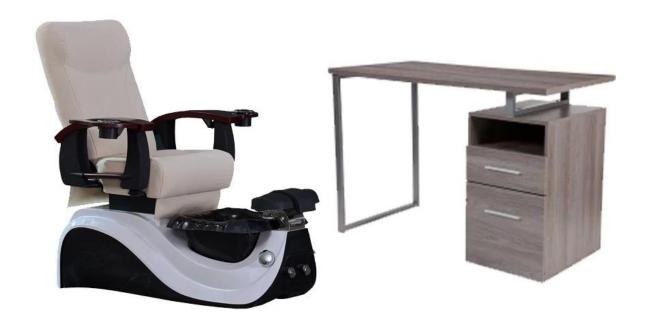

Product Display china manicure pedicure spa chair manufacturer

## Product Decription

| Name                | Spa capsule for weight loss with mechanical bidet for pedicure spa chair for sale DS-P3 |         |                 |             |                                   |              | Pedicure Chair Features                                                                                                                                                                                                                                                                                                                                                                                                                                                                                                                                                                                                                                                                                                                                                                                                                                                                                                                                                                                                                                                                                                                                                                                                                                                                                                                                                                                                                                                                                                                                                                                                                                                                                                                                                                                                                                                                                                                                                                                                                                                                                                        |
|---------------------|-----------------------------------------------------------------------------------------|---------|-----------------|-------------|-----------------------------------|--------------|--------------------------------------------------------------------------------------------------------------------------------------------------------------------------------------------------------------------------------------------------------------------------------------------------------------------------------------------------------------------------------------------------------------------------------------------------------------------------------------------------------------------------------------------------------------------------------------------------------------------------------------------------------------------------------------------------------------------------------------------------------------------------------------------------------------------------------------------------------------------------------------------------------------------------------------------------------------------------------------------------------------------------------------------------------------------------------------------------------------------------------------------------------------------------------------------------------------------------------------------------------------------------------------------------------------------------------------------------------------------------------------------------------------------------------------------------------------------------------------------------------------------------------------------------------------------------------------------------------------------------------------------------------------------------------------------------------------------------------------------------------------------------------------------------------------------------------------------------------------------------------------------------------------------------------------------------------------------------------------------------------------------------------------------------------------------------------------------------------------------------------|
| Model No.           | DS-P3                                                                                   |         | Chair material  |             | PU leater,sponge                  |              | 1.Pipeless whirlpool                                                                                                                                                                                                                                                                                                                                                                                                                                                                                                                                                                                                                                                                                                                                                                                                                                                                                                                                                                                                                                                                                                                                                                                                                                                                                                                                                                                                                                                                                                                                                                                                                                                                                                                                                                                                                                                                                                                                                                                                                                                                                                           |
| Style               | cheap pedicure chairs                                                                   |         | Tub material    |             | Fiber glass                       |              | 2.Human touch Massage<br>3.LED Lighting                                                                                                                                                                                                                                                                                                                                                                                                                                                                                                                                                                                                                                                                                                                                                                                                                                                                                                                                                                                                                                                                                                                                                                                                                                                                                                                                                                                                                                                                                                                                                                                                                                                                                                                                                                                                                                                                                                                                                                                                                                                                                        |
| Color               | Optional                                                                                |         | Pump            |             | Discharge pump,whirlpool,flushing |              |                                                                                                                                                                                                                                                                                                                                                                                                                                                                                                                                                                                                                                                                                                                                                                                                                                                                                                                                                                                                                                                                                                                                                                                                                                                                                                                                                                                                                                                                                                                                                                                                                                                                                                                                                                                                                                                                                                                                                                                                                                                                                                                                |
| Power               | 110V,220V                                                                               |         | Jet system      |             | Pipeless                          |              |                                                                                                                                                                                                                                                                                                                                                                                                                                                                                                                                                                                                                                                                                                                                                                                                                                                                                                                                                                                                                                                                                                                                                                                                                                                                                                                                                                                                                                                                                                                                                                                                                                                                                                                                                                                                                                                                                                                                                                                                                                                                                                                                |
| Parts               | Headrest                                                                                | Armrest | Footrest        |             | Manicure Tray                     | Base tub     | 7.Power Seat Forward/Back<br>8.Automated Reclining                                                                                                                                                                                                                                                                                                                                                                                                                                                                                                                                                                                                                                                                                                                                                                                                                                                                                                                                                                                                                                                                                                                                                                                                                                                                                                                                                                                                                                                                                                                                                                                                                                                                                                                                                                                                                                                                                                                                                                                                                                                                             |
| Other Spa Furniture | Manicure Table                                                                          | Stool   | Reception Table | Salon Chair | Massage Table/Bed                 | Barber Chair | , and the second |