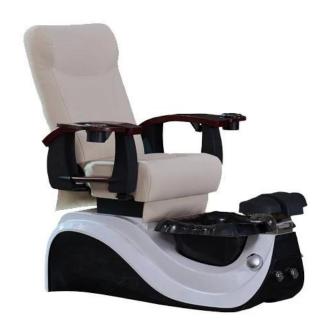

Product Display china manicure pedicure spa chair manufacturer

## Product Decription

| Name                | Spa capsule for weight loss with mechanical bidet for pedicure spa chair for sale DS-P3 |         |                 |             |                                   |              | Pedicure Chair Features                                                                                                                                                                                                                                                                                                                                                                                                                                                                                                                                                                                                                                                                                                                                                                                                                                                                                                                                                                                                                                                                                                                                                                                                                                                                                                                                                                                                                                                                                                                                                                                                                                                                                                                                                                                                                                                                                                                                                                                                                                                                                                        |
|---------------------|-----------------------------------------------------------------------------------------|---------|-----------------|-------------|-----------------------------------|--------------|--------------------------------------------------------------------------------------------------------------------------------------------------------------------------------------------------------------------------------------------------------------------------------------------------------------------------------------------------------------------------------------------------------------------------------------------------------------------------------------------------------------------------------------------------------------------------------------------------------------------------------------------------------------------------------------------------------------------------------------------------------------------------------------------------------------------------------------------------------------------------------------------------------------------------------------------------------------------------------------------------------------------------------------------------------------------------------------------------------------------------------------------------------------------------------------------------------------------------------------------------------------------------------------------------------------------------------------------------------------------------------------------------------------------------------------------------------------------------------------------------------------------------------------------------------------------------------------------------------------------------------------------------------------------------------------------------------------------------------------------------------------------------------------------------------------------------------------------------------------------------------------------------------------------------------------------------------------------------------------------------------------------------------------------------------------------------------------------------------------------------------|
| Model No.           | DS-P3                                                                                   |         | Chair material  |             | PU leater,sponge                  |              | 1.Pipeless whirlpool                                                                                                                                                                                                                                                                                                                                                                                                                                                                                                                                                                                                                                                                                                                                                                                                                                                                                                                                                                                                                                                                                                                                                                                                                                                                                                                                                                                                                                                                                                                                                                                                                                                                                                                                                                                                                                                                                                                                                                                                                                                                                                           |
| Style               | cheap pedicure chairs                                                                   |         | Tub material    |             | Fiber glass                       |              | 2.Human touch Massage<br>3.LED Lighting                                                                                                                                                                                                                                                                                                                                                                                                                                                                                                                                                                                                                                                                                                                                                                                                                                                                                                                                                                                                                                                                                                                                                                                                                                                                                                                                                                                                                                                                                                                                                                                                                                                                                                                                                                                                                                                                                                                                                                                                                                                                                        |
| Color               | Optional                                                                                |         | Pump            |             | Discharge pump,whirlpool,flushing |              |                                                                                                                                                                                                                                                                                                                                                                                                                                                                                                                                                                                                                                                                                                                                                                                                                                                                                                                                                                                                                                                                                                                                                                                                                                                                                                                                                                                                                                                                                                                                                                                                                                                                                                                                                                                                                                                                                                                                                                                                                                                                                                                                |
| Power               | 110V,220V                                                                               |         | Jet system      |             | Pipeless                          |              |                                                                                                                                                                                                                                                                                                                                                                                                                                                                                                                                                                                                                                                                                                                                                                                                                                                                                                                                                                                                                                                                                                                                                                                                                                                                                                                                                                                                                                                                                                                                                                                                                                                                                                                                                                                                                                                                                                                                                                                                                                                                                                                                |
| Parts               | Headrest                                                                                | Armrest | Footrest        |             | Manicure Tray                     | Base tub     | 7.Power Seat Forward/Back<br>8.Automated Reclining                                                                                                                                                                                                                                                                                                                                                                                                                                                                                                                                                                                                                                                                                                                                                                                                                                                                                                                                                                                                                                                                                                                                                                                                                                                                                                                                                                                                                                                                                                                                                                                                                                                                                                                                                                                                                                                                                                                                                                                                                                                                             |
| Other Spa Furniture | Manicure Table                                                                          | Stool   | Reception Table | Salon Chair | Massage Table/Bed                 | Barber Chair | , and the second |