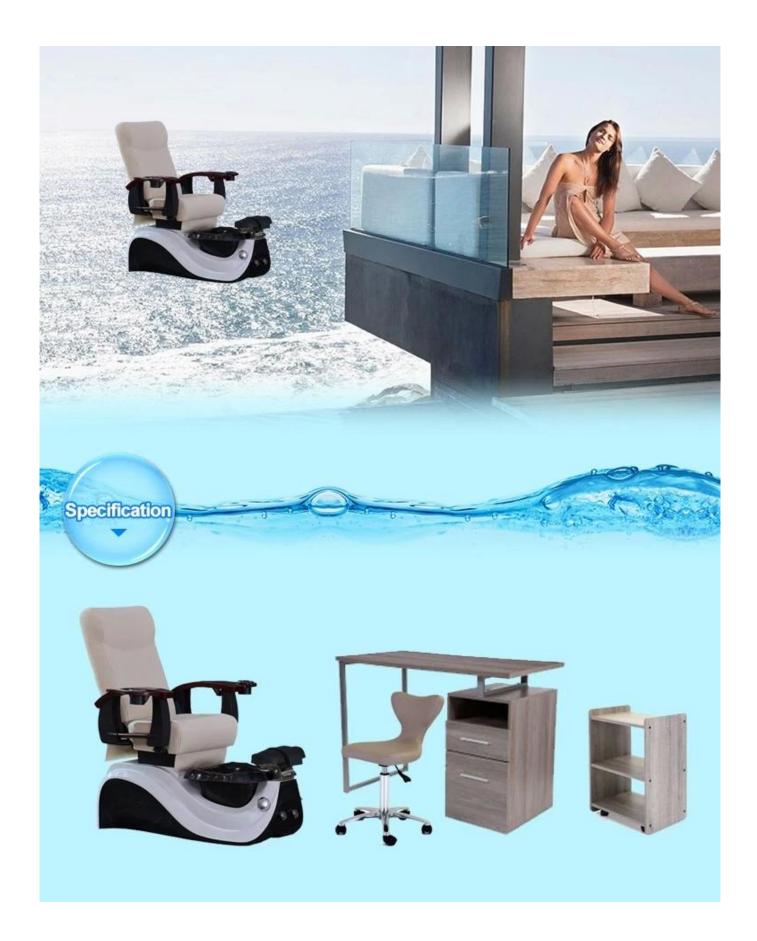

## Product Decription

| Name                | Spa capsule for weight loss with mechanical bidet for pedicure spa chair for sale DS-P3 |         |                 |             |                                   |              | Pedicure Chair Features                                                                                                                                                                                                                                                                                                                                                                                                                                                                                                                                                                                                                                                                                                                                                                                                                                                                                                                                                                                                                                                                                                                                                                                                                                                                                                                                                                                                                                                                                                                                                                                                                                                                                                                                                                                                                                                                                                                                                                                                                                                                                                        |
|---------------------|-----------------------------------------------------------------------------------------|---------|-----------------|-------------|-----------------------------------|--------------|--------------------------------------------------------------------------------------------------------------------------------------------------------------------------------------------------------------------------------------------------------------------------------------------------------------------------------------------------------------------------------------------------------------------------------------------------------------------------------------------------------------------------------------------------------------------------------------------------------------------------------------------------------------------------------------------------------------------------------------------------------------------------------------------------------------------------------------------------------------------------------------------------------------------------------------------------------------------------------------------------------------------------------------------------------------------------------------------------------------------------------------------------------------------------------------------------------------------------------------------------------------------------------------------------------------------------------------------------------------------------------------------------------------------------------------------------------------------------------------------------------------------------------------------------------------------------------------------------------------------------------------------------------------------------------------------------------------------------------------------------------------------------------------------------------------------------------------------------------------------------------------------------------------------------------------------------------------------------------------------------------------------------------------------------------------------------------------------------------------------------------|
| Model No.           | DS-P3                                                                                   |         | Chair material  |             | PU leater,sponge                  |              | 1.Pipeless whirlpool                                                                                                                                                                                                                                                                                                                                                                                                                                                                                                                                                                                                                                                                                                                                                                                                                                                                                                                                                                                                                                                                                                                                                                                                                                                                                                                                                                                                                                                                                                                                                                                                                                                                                                                                                                                                                                                                                                                                                                                                                                                                                                           |
| Style               | cheap pedicure chairs                                                                   |         | Tub material    |             | Fiber glass                       |              | 2.Human touch Massage<br>3.LED Lighting                                                                                                                                                                                                                                                                                                                                                                                                                                                                                                                                                                                                                                                                                                                                                                                                                                                                                                                                                                                                                                                                                                                                                                                                                                                                                                                                                                                                                                                                                                                                                                                                                                                                                                                                                                                                                                                                                                                                                                                                                                                                                        |
| Color               | Optional                                                                                |         | Pump            |             | Discharge pump,whirlpool,flushing |              |                                                                                                                                                                                                                                                                                                                                                                                                                                                                                                                                                                                                                                                                                                                                                                                                                                                                                                                                                                                                                                                                                                                                                                                                                                                                                                                                                                                                                                                                                                                                                                                                                                                                                                                                                                                                                                                                                                                                                                                                                                                                                                                                |
| Power               | 110V,220V                                                                               |         | Jet system      |             | Pipeless                          |              |                                                                                                                                                                                                                                                                                                                                                                                                                                                                                                                                                                                                                                                                                                                                                                                                                                                                                                                                                                                                                                                                                                                                                                                                                                                                                                                                                                                                                                                                                                                                                                                                                                                                                                                                                                                                                                                                                                                                                                                                                                                                                                                                |
| Parts               | Headrest                                                                                | Armrest | Footrest        |             | Manicure Tray                     | Base tub     | 7.Power Seat Forward/Back<br>8.Automated Reclining                                                                                                                                                                                                                                                                                                                                                                                                                                                                                                                                                                                                                                                                                                                                                                                                                                                                                                                                                                                                                                                                                                                                                                                                                                                                                                                                                                                                                                                                                                                                                                                                                                                                                                                                                                                                                                                                                                                                                                                                                                                                             |
| Other Spa Furniture | Manicure Table                                                                          | Stool   | Reception Table | Salon Chair | Massage Table/Bed                 | Barber Chair | , and the second |

Product Display china manicure pedicure spa chair manufacturer