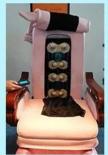

#### 2 kinds of massage machine(Please kindly choose)

Kneading massage

- \*Kneading massage
- \*Vibration seat
- \*Fully automatic by remote control
- \*Chair recline,move forward and backward

Human touch massage

- \*Kneading,knocking,flapping,rolling with 6 different shiatsu massage
- \*Vibration seat
- \*Fully automatic by remote control
- \*Chair recline,move forward and backward