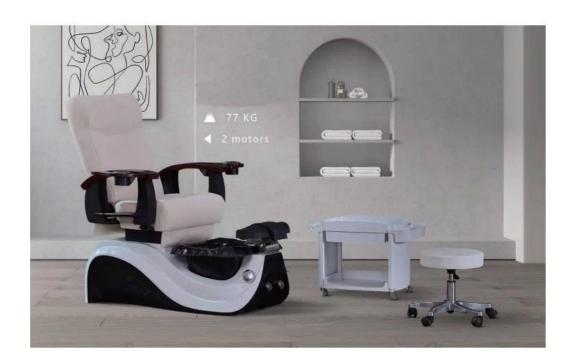

#### **NEW DESIGN PEDICURE CHAIR**

Product Display china manicure pedicure spa chair manufacturer

## Product Decription

| Name                | Spa c                 | apsule for | Pedicure Chair Features |             |                                   |              |                                                                                                                                                                                                                                                                                                                                                                                                                                                                                                                                                                                                                                                                                                                                                                                                                                                                                                                                                                                                                                                                                                                                                                                                                                                                                                                                                                                                                                                                                                                                                                                                                                                                                                                                                                                                                                                                                                                                                                                                                                                                                                                                |
|---------------------|-----------------------|------------|-------------------------|-------------|-----------------------------------|--------------|--------------------------------------------------------------------------------------------------------------------------------------------------------------------------------------------------------------------------------------------------------------------------------------------------------------------------------------------------------------------------------------------------------------------------------------------------------------------------------------------------------------------------------------------------------------------------------------------------------------------------------------------------------------------------------------------------------------------------------------------------------------------------------------------------------------------------------------------------------------------------------------------------------------------------------------------------------------------------------------------------------------------------------------------------------------------------------------------------------------------------------------------------------------------------------------------------------------------------------------------------------------------------------------------------------------------------------------------------------------------------------------------------------------------------------------------------------------------------------------------------------------------------------------------------------------------------------------------------------------------------------------------------------------------------------------------------------------------------------------------------------------------------------------------------------------------------------------------------------------------------------------------------------------------------------------------------------------------------------------------------------------------------------------------------------------------------------------------------------------------------------|
| Model No.           | DS-P4                 |            | Chair material          |             | PU leater,sponge                  |              | 1.Pipeless whirlpool                                                                                                                                                                                                                                                                                                                                                                                                                                                                                                                                                                                                                                                                                                                                                                                                                                                                                                                                                                                                                                                                                                                                                                                                                                                                                                                                                                                                                                                                                                                                                                                                                                                                                                                                                                                                                                                                                                                                                                                                                                                                                                           |
| Style               | cheap pedicure chairs |            | Tub material            |             | Fiber glass                       |              | 2.Human touch Massage<br>3.LED Lighting                                                                                                                                                                                                                                                                                                                                                                                                                                                                                                                                                                                                                                                                                                                                                                                                                                                                                                                                                                                                                                                                                                                                                                                                                                                                                                                                                                                                                                                                                                                                                                                                                                                                                                                                                                                                                                                                                                                                                                                                                                                                                        |
| Color               | Optional              |            | Pump                    |             | Discharge pump,whirlpool,flushing |              |                                                                                                                                                                                                                                                                                                                                                                                                                                                                                                                                                                                                                                                                                                                                                                                                                                                                                                                                                                                                                                                                                                                                                                                                                                                                                                                                                                                                                                                                                                                                                                                                                                                                                                                                                                                                                                                                                                                                                                                                                                                                                                                                |
| Power               | 110V,220V             |            | Jet system              |             | Pipeless                          |              |                                                                                                                                                                                                                                                                                                                                                                                                                                                                                                                                                                                                                                                                                                                                                                                                                                                                                                                                                                                                                                                                                                                                                                                                                                                                                                                                                                                                                                                                                                                                                                                                                                                                                                                                                                                                                                                                                                                                                                                                                                                                                                                                |
| Parts               | Headrest              | Armrest    | Footrest                |             | Manicure Tray                     | Base tub     | 7.Power Seat Forward/Back<br>8.Automated Reclining                                                                                                                                                                                                                                                                                                                                                                                                                                                                                                                                                                                                                                                                                                                                                                                                                                                                                                                                                                                                                                                                                                                                                                                                                                                                                                                                                                                                                                                                                                                                                                                                                                                                                                                                                                                                                                                                                                                                                                                                                                                                             |
| Other Spa Furniture | Manicure Table        | Stool      | Reception Table         | Salon Chair | Massage Table/Bed                 | Barber Chair | , and the second |