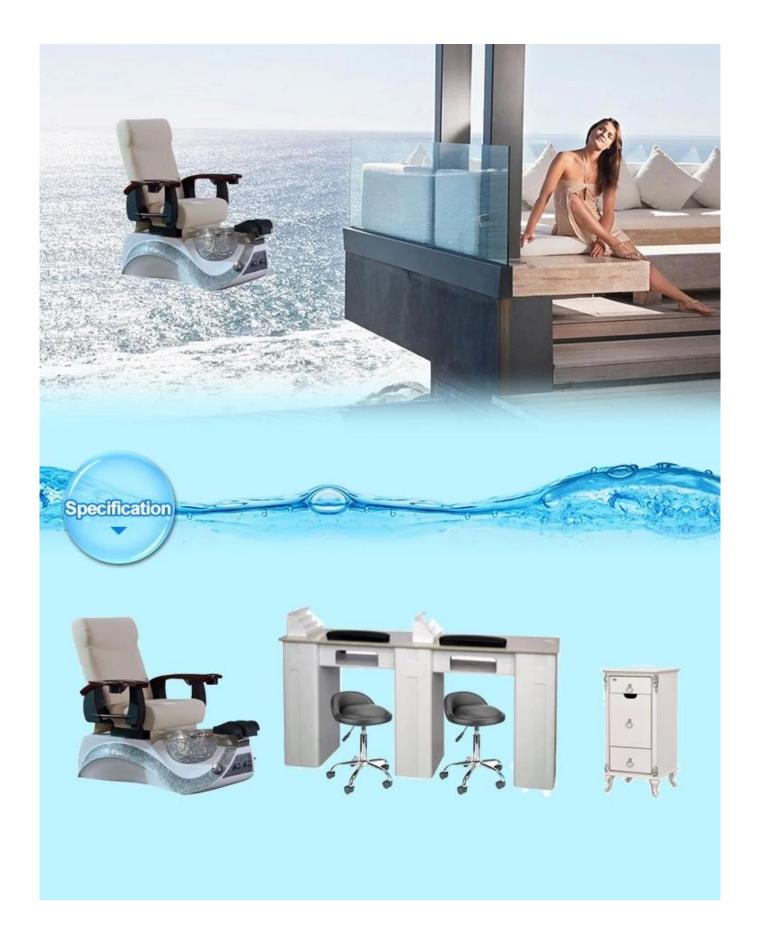

## Product Decription

| Name                | Spa c                 | apsule for | Pedicure Chair Features |             |                                   |              |                                                                                                                                                                                                                                                                                                                                                                                                                                                                                                                                                                                                                                                                                                                                                                                                                                                                                                                                                                                                                                                                                                                                                                                                                                                                                                                                                                                                                                                                                                                                                                                                                                                                                                                                                                                                                                                                                                                                                                                                                                                                                                                                |
|---------------------|-----------------------|------------|-------------------------|-------------|-----------------------------------|--------------|--------------------------------------------------------------------------------------------------------------------------------------------------------------------------------------------------------------------------------------------------------------------------------------------------------------------------------------------------------------------------------------------------------------------------------------------------------------------------------------------------------------------------------------------------------------------------------------------------------------------------------------------------------------------------------------------------------------------------------------------------------------------------------------------------------------------------------------------------------------------------------------------------------------------------------------------------------------------------------------------------------------------------------------------------------------------------------------------------------------------------------------------------------------------------------------------------------------------------------------------------------------------------------------------------------------------------------------------------------------------------------------------------------------------------------------------------------------------------------------------------------------------------------------------------------------------------------------------------------------------------------------------------------------------------------------------------------------------------------------------------------------------------------------------------------------------------------------------------------------------------------------------------------------------------------------------------------------------------------------------------------------------------------------------------------------------------------------------------------------------------------|
| Model No.           | DS-P4                 |            | Chair material          |             | PU leater,sponge                  |              | 1.Pipeless whirlpool                                                                                                                                                                                                                                                                                                                                                                                                                                                                                                                                                                                                                                                                                                                                                                                                                                                                                                                                                                                                                                                                                                                                                                                                                                                                                                                                                                                                                                                                                                                                                                                                                                                                                                                                                                                                                                                                                                                                                                                                                                                                                                           |
| Style               | cheap pedicure chairs |            | Tub material            |             | Fiber glass                       |              | 2.Human touch Massage<br>3.LED Lighting                                                                                                                                                                                                                                                                                                                                                                                                                                                                                                                                                                                                                                                                                                                                                                                                                                                                                                                                                                                                                                                                                                                                                                                                                                                                                                                                                                                                                                                                                                                                                                                                                                                                                                                                                                                                                                                                                                                                                                                                                                                                                        |
| Color               | Optional              |            | Pump                    |             | Discharge pump,whirlpool,flushing |              |                                                                                                                                                                                                                                                                                                                                                                                                                                                                                                                                                                                                                                                                                                                                                                                                                                                                                                                                                                                                                                                                                                                                                                                                                                                                                                                                                                                                                                                                                                                                                                                                                                                                                                                                                                                                                                                                                                                                                                                                                                                                                                                                |
| Power               | 110V,220V             |            | Jet system              |             | Pipeless                          |              |                                                                                                                                                                                                                                                                                                                                                                                                                                                                                                                                                                                                                                                                                                                                                                                                                                                                                                                                                                                                                                                                                                                                                                                                                                                                                                                                                                                                                                                                                                                                                                                                                                                                                                                                                                                                                                                                                                                                                                                                                                                                                                                                |
| Parts               | Headrest              | Armrest    | Footrest                |             | Manicure Tray                     | Base tub     | 7.Power Seat Forward/Back<br>8.Automated Reclining                                                                                                                                                                                                                                                                                                                                                                                                                                                                                                                                                                                                                                                                                                                                                                                                                                                                                                                                                                                                                                                                                                                                                                                                                                                                                                                                                                                                                                                                                                                                                                                                                                                                                                                                                                                                                                                                                                                                                                                                                                                                             |
| Other Spa Furniture | Manicure Table        | Stool      | Reception Table         | Salon Chair | Massage Table/Bed                 | Barber Chair | , and the second |

2.Our Abilities

Every month we have new design. We offer the following salon furniture, many pieces of which match our current spa pedicure chair lines.

3.Our Strength china luxury pedicure chair wholesale