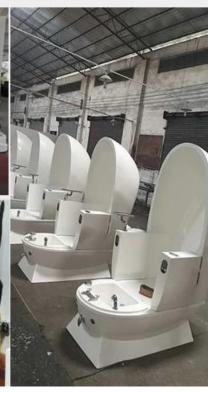

## **Bowl Color**

Brown

Pink

Red

#### Tub function:

- 1. fiber glass basin, pipeless shower inside, at the buttom it has sole surfing.
- 2. UL Certification with pipeless Jet system.
- 3. Push On/Off Air Activated Safety Switches
- 4. Also the foot cushion can lift up and down.
- 5. At the front there is a swicth control hot&cold water inlet&out
- 6. Colors of LED Light Installed.
- 7. Discharges Pump to be Installed (Optional).