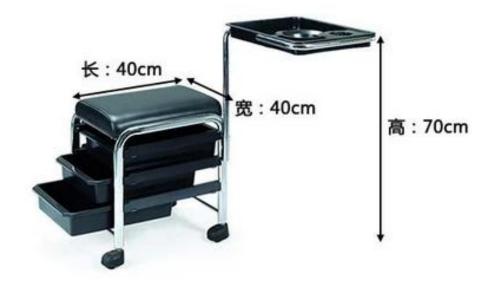

### **Product details**

As a perfect solution for barber shop & hair salon storage, the salon carts and trays of Wholesale Salon Equipment are perfect additions to any hair styling shop.

| Name          | Salon trolley, cart                                    |
|---------------|--------------------------------------------------------|
| Material      | MDF board, melamine board, SS, electroplate iron frame |
| Model No      | DS-TR9                                                 |
| MOQ           | 10 pieces                                              |
| Packing       | Canvas bag, foam board, bubble pack, paper carton      |
| Size          | L40*W40*H70cm                                          |
| Sample        | Acceptable                                             |
| Payment       | 30% deposit T/T, 70% balance before loading            |
| Delivery date | 20-35 days after payment confirmed                     |