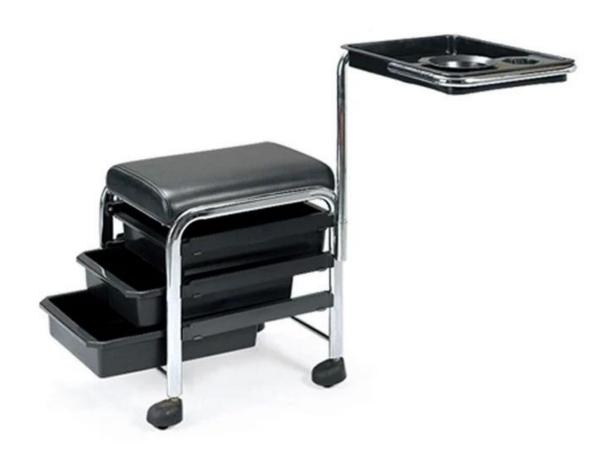

### **Product details**

As a perfect solution for barber shop & hair salon storage, the salon carts and trays of Wholesale Salon Equipment are perfect additions to any hair styling shop.

| Name          | Salon trolley, cart                                    |
|---------------|--------------------------------------------------------|
| Material      | MDF board, melamine board, SS, electroplate iron frame |
| Model No      | DS-TR9                                                 |
| MOQ           | 10 pieces                                              |
| Packing       | Canvas bag, foam board, bubble pack, paper carton      |
| Size          | L40*W40*H70cm                                          |
| Sample        | Acceptable                                             |
| Payment       | 30% deposit T/T, 70% balance before loading            |
| Delivery date | 20-35 days after payment confirmed                     |