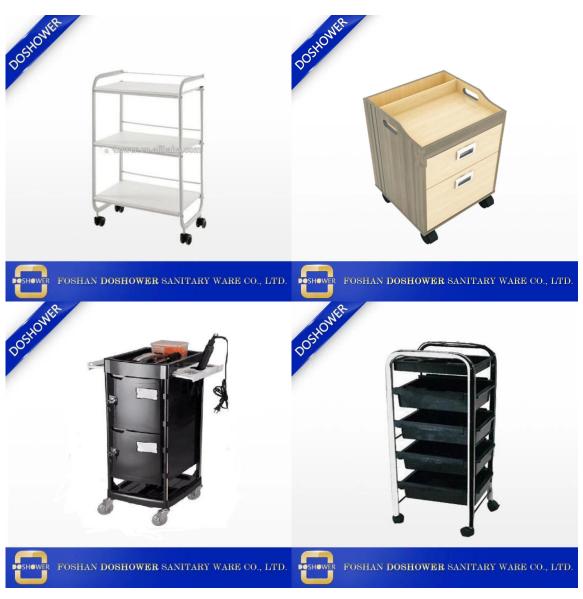

| Product detail |                                                                                                                                                                                                                                                                                                                                                                                                          |
|----------------|----------------------------------------------------------------------------------------------------------------------------------------------------------------------------------------------------------------------------------------------------------------------------------------------------------------------------------------------------------------------------------------------------------|
| Name           | trolley                                                                                                                                                                                                                                                                                                                                                                                                  |
| Dimensions(cm) | standard                                                                                                                                                                                                                                                                                                                                                                                                 |
| Package        | 1ctn/pcs                                                                                                                                                                                                                                                                                                                                                                                                 |
| Color          | As Sample                                                                                                                                                                                                                                                                                                                                                                                                |
| Material       | wood, metal,MDF                                                                                                                                                                                                                                                                                                                                                                                          |
| Features       | 1,Thicken dull polish stainless steel material. Using good black color wheel. 2,The capacity is 30KG. It is very large capacity than other trolley. 3,The price is competitive. It is safe and durable. 4,Stainless steel frame. High hardness and good chemical stability. 5,It is convenient to clean and easy to control. 6,The perfect push-pull rod. All the design was made by long time research. |
| Guarantee      | 1 year                                                                                                                                                                                                                                                                                                                                                                                                   |
| MOQ            | 10 pcs                                                                                                                                                                                                                                                                                                                                                                                                   |
| Payment terms  | T/T or Westerm union. 30% deposit in advance and the balance be paid before delivery.                                                                                                                                                                                                                                                                                                                    |