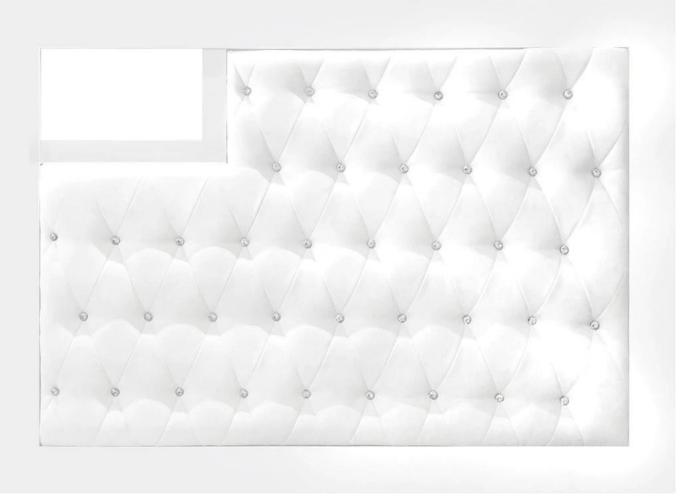

White reception desk for sale Reception desk with Diamond Luxury counter with fronts

### Product Decription:

| Article    | Reception / Desk / Reception                                                                                                                                                                                                                                                                                                                                                                                                                                                             |
|------------|------------------------------------------------------------------------------------------------------------------------------------------------------------------------------------------------------------------------------------------------------------------------------------------------------------------------------------------------------------------------------------------------------------------------------------------------------------------------------------------|
| dimensions | 60 "x 22" x 42 "                                                                                                                                                                                                                                                                                                                                                                                                                                                                         |
| Color      | As a model                                                                                                                                                                                                                                                                                                                                                                                                                                                                               |
| Benefit    | <ol> <li>Modern appearance design.</li> <li>The disassembly design, the simple assembly</li> <li>assembly line production, exquisite craftsmanship invoice.</li> <li>short delivery time.</li> <li>The product is renewed faster.</li> <li>Easy to assemble and maintain.</li> <li>High quality and reliable quality control staff, strict quality control throughout the process.</li> <li>Flexible custom capability and faster response.</li> <li>Top after-sales service.</li> </ol> |
| Material   | <ol> <li>Solid dried bulk wood, imported from Germany.</li> <li>MDF: high density MDF E1.</li> <li>8 °C dry solid wood</li> <li>Melamine / veneer: 0.6 mm thick wood veneer.</li> <li>Lacquer: ecological lacquer</li> <li>Foam and sponge: foam meet CA117 or BS5852 standard fire, high density 30-50 degrees</li> <li>Padding: comfortable fabric / ox leather / synthetic leather / PU 8. "Taiho" lacquer.</li> </ol>                                                                |