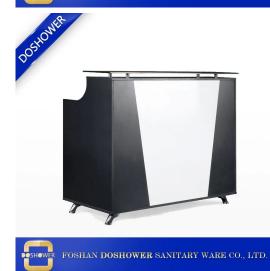

White reception desk for sale Reception desk with Diamond Luxury counter with fronts

### Product Decription:

| Article    | Reception / Desk / Reception                                                                                                                                                                                                                                                                                                                                                                                                                                                             |
|------------|------------------------------------------------------------------------------------------------------------------------------------------------------------------------------------------------------------------------------------------------------------------------------------------------------------------------------------------------------------------------------------------------------------------------------------------------------------------------------------------|
| dimensions | 60 "x 22" x 42 "                                                                                                                                                                                                                                                                                                                                                                                                                                                                         |
| Color      | As a model                                                                                                                                                                                                                                                                                                                                                                                                                                                                               |
| Benefit    | <ol> <li>Modern appearance design.</li> <li>The disassembly design, the simple assembly</li> <li>assembly line production, exquisite craftsmanship invoice.</li> <li>short delivery time.</li> <li>The product is renewed faster.</li> <li>Easy to assemble and maintain.</li> <li>High quality and reliable quality control staff, strict quality control throughout the process.</li> <li>Flexible custom capability and faster response.</li> <li>Top after-sales service.</li> </ol> |
| Material   | <ol> <li>Solid dried bulk wood, imported from Germany.</li> <li>MDF: high density MDF E1.</li> <li>8 °C dry solid wood</li> <li>Melamine / veneer: 0.6 mm thick wood veneer.</li> <li>Lacquer: ecological lacquer</li> <li>Foam and sponge: foam meet CA117 or BS5852 standard fire, high density 30-50 degrees</li> <li>Padding: comfortable fabric / ox leather / synthetic leather / PU 8. "Taiho" lacquer.</li> </ol>                                                                |