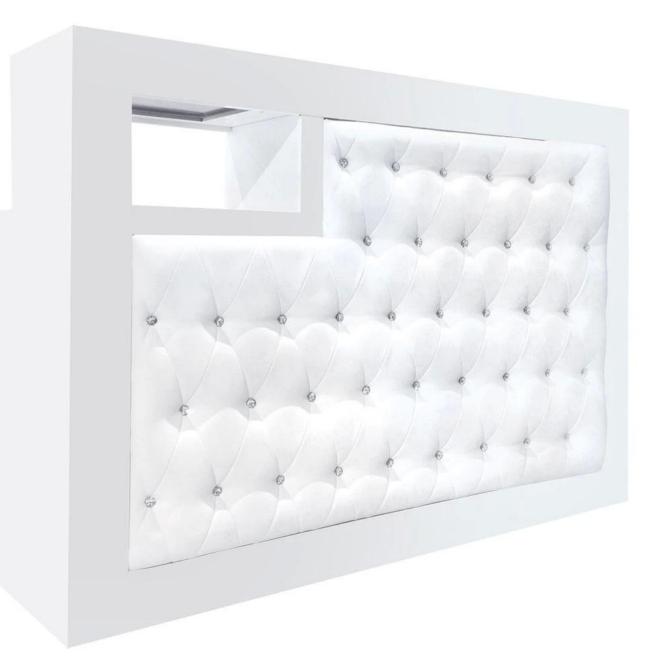

White reception desk for sale Reception desk with Diamond Luxury counter with fronts

### Product Decription:

| Article    | Reception / Desk / Reception                                                                                                                                                                                                                                                                                                                                                                                                                                                             |
|------------|------------------------------------------------------------------------------------------------------------------------------------------------------------------------------------------------------------------------------------------------------------------------------------------------------------------------------------------------------------------------------------------------------------------------------------------------------------------------------------------|
| dimensions | 60 "x 22" x 42 "                                                                                                                                                                                                                                                                                                                                                                                                                                                                         |
| Color      | As a model                                                                                                                                                                                                                                                                                                                                                                                                                                                                               |
| Benefit    | <ol> <li>Modern appearance design.</li> <li>The disassembly design, the simple assembly</li> <li>assembly line production, exquisite craftsmanship invoice.</li> <li>short delivery time.</li> <li>The product is renewed faster.</li> <li>Easy to assemble and maintain.</li> <li>High quality and reliable quality control staff, strict quality control throughout the process.</li> <li>Flexible custom capability and faster response.</li> <li>Top after-sales service.</li> </ol> |
| Material   | <ol> <li>Solid dried bulk wood, imported from Germany.</li> <li>MDF: high density MDF E1.</li> <li>8 °C dry solid wood</li> <li>Melamine / veneer: 0.6 mm thick wood veneer.</li> <li>Lacquer: ecological lacquer</li> <li>Foam and sponge: foam meet CA117 or BS5852 standard fire, high density 30-50 degrees</li> <li>Padding: comfortable fabric / ox leather / synthetic leather / PU 8. "Taiho" lacquer.</li> </ol>                                                                |