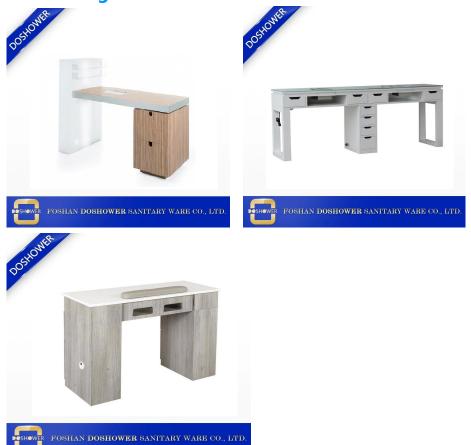

## White marble top DS-M1128 manicure nail station

Doshower Kennis Whatsapp+86 18144768261 Email:info@doshower.cn

### **Product Display**

|                    | • •                                                                                                           |                                        |                                                                                             |
|--------------------|---------------------------------------------------------------------------------------------------------------|----------------------------------------|---------------------------------------------------------------------------------------------|
| Element name       | White marble top DS-M1128 manicure nail station                                                               | Style                                  | Modern/Classic                                                                              |
| Using Area         | Shopping mall, retail store, showroom, etc.                                                                   | Material                               | Durable Wood                                                                                |
| Size / Color       | Standard                                                                                                      | Business conditions                    | EXW                                                                                         |
| Delivery time      | 15-25 days                                                                                                    | Manufacture                            | Made In China                                                                               |
| use                | Nail Bar Shop / Manicure Manicure Shop                                                                        | Benefit                                | Factory direct sales                                                                        |
| Design             | Custom Free Design, professional design team                                                                  | shipment                               | From the sea, from the air, etc.                                                            |
| Туре               | Wall mount nail polish rack,polish rack,salon nail polish rack                                                |                                        |                                                                                             |
| Nail Salon Package | Make it easy for your customers to select which nail polish they want with the Doshower Polish&Powder Cabinet | .Make this a family set and obtain the | whole collection with the <u>Doshower Manicure Table</u> and the Doshower Nail Dryer Table. |

Email:info@doshower.cn

White marble top DS-M1128 manicure nail station