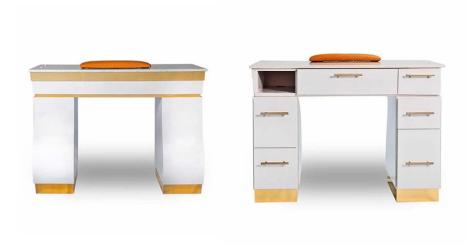

## White marble top DS-M1128 manicure nail station

Doshower Kennis Whatsapp+86 18144768261 Email:info@doshower.cn

### **Product Display**

|                    | • •                                                                                                           |                                        |                                                                                             |
|--------------------|---------------------------------------------------------------------------------------------------------------|----------------------------------------|---------------------------------------------------------------------------------------------|
| Element name       | White marble top DS-M1128 manicure nail station                                                               | Style                                  | Modern/Classic                                                                              |
| Using Area         | Shopping mall, retail store, showroom, etc.                                                                   | Material                               | Durable Wood                                                                                |
| Size / Color       | Standard                                                                                                      | Business conditions                    | EXW                                                                                         |
| Delivery time      | 15-25 days                                                                                                    | Manufacture                            | Made In China                                                                               |
| use                | Nail Bar Shop / Manicure Manicure Shop                                                                        | Benefit                                | Factory direct sales                                                                        |
| Design             | Custom Free Design, professional design team                                                                  | shipment                               | From the sea, from the air, etc.                                                            |
| Туре               | Wall mount nail polish rack,polish rack,salon nail polish rack                                                |                                        |                                                                                             |
| Nail Salon Package | Make it easy for your customers to select which nail polish they want with the Doshower Polish&Powder Cabinet | .Make this a family set and obtain the | whole collection with the <u>Doshower Manicure Table</u> and the Doshower Nail Dryer Table. |

Email:info@doshower.cn

White marble top DS-M1128 manicure nail station