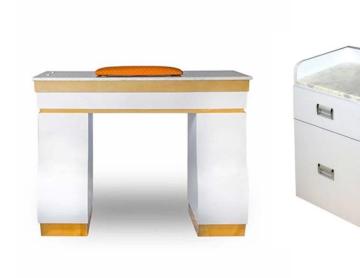

## White marble top DS-M1128 manicure nail station

Doshower Kennis Whatsapp+86 18144768261 Email:info@doshower.cn

### **Product Display**

|                    | • •                                                                                                           |                                        |                                                                                             |
|--------------------|---------------------------------------------------------------------------------------------------------------|----------------------------------------|---------------------------------------------------------------------------------------------|
| Element name       | White marble top DS-M1128 manicure nail station                                                               | Style                                  | Modern/Classic                                                                              |
| Using Area         | Shopping mall, retail store, showroom, etc.                                                                   | Material                               | Durable Wood                                                                                |
| Size / Color       | Standard                                                                                                      | Business conditions                    | EXW                                                                                         |
| Delivery time      | 15-25 days                                                                                                    | Manufacture                            | Made In China                                                                               |
| use                | Nail Bar Shop / Manicure Manicure Shop                                                                        | Benefit                                | Factory direct sales                                                                        |
| Design             | Custom Free Design, professional design team                                                                  | shipment                               | From the sea, from the air, etc.                                                            |
| Туре               | Wall mount nail polish rack,polish rack,salon nail polish rack                                                |                                        |                                                                                             |
| Nail Salon Package | Make it easy for your customers to select which nail polish they want with the Doshower Polish&Powder Cabinet | .Make this a family set and obtain the | whole collection with the <u>Doshower Manicure Table</u> and the Doshower Nail Dryer Table. |

**Hot Sale Manicure Station** 

**New Design Manicure Table** 

Luxury New Pedicure Chair Wholesale Factory China

complete salon package wholesale factory