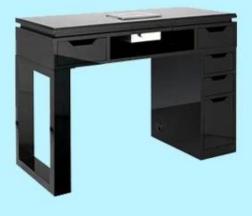

## White marble top DS-M1128 manicure nail station

Doshower Kennis Whatsapp+86 18144768261 Email:info@doshower.cn

### **Product Display**

|                    | • •                                                                                                           |                                        |                                                                                             |
|--------------------|---------------------------------------------------------------------------------------------------------------|----------------------------------------|---------------------------------------------------------------------------------------------|
| Element name       | White marble top DS-M1128 manicure nail station                                                               | Style                                  | Modern/Classic                                                                              |
| Using Area         | Shopping mall, retail store, showroom, etc.                                                                   | Material                               | Durable Wood                                                                                |
| Size / Color       | Standard                                                                                                      | Business conditions                    | EXW                                                                                         |
| Delivery time      | 15-25 days                                                                                                    | Manufacture                            | Made In China                                                                               |
| use                | Nail Bar Shop / Manicure Manicure Shop                                                                        | Benefit                                | Factory direct sales                                                                        |
| Design             | Custom Free Design, professional design team                                                                  | shipment                               | From the sea, from the air, etc.                                                            |
| Туре               | Wall mount nail polish rack,polish rack,salon nail polish rack                                                |                                        |                                                                                             |
| Nail Salon Package | Make it easy for your customers to select which nail polish they want with the Doshower Polish&Powder Cabinet | .Make this a family set and obtain the | whole collection with the <u>Doshower Manicure Table</u> and the Doshower Nail Dryer Table. |

Email:info@doshower.cn

White marble top DS-M1128 manicure nail station