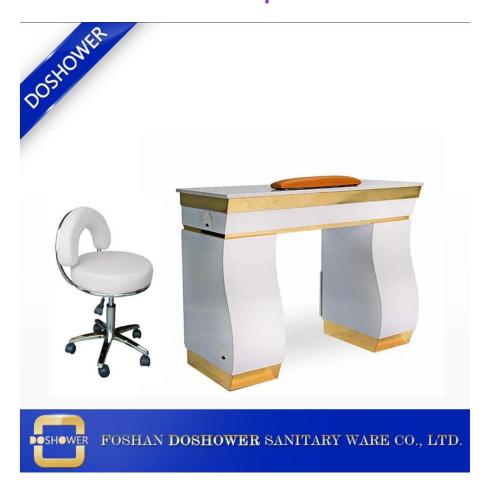

## White marble top DS-M1128 manicure nail station

Doshower Kennis Whatsapp+86 18144768261 Email:info@doshower.cn

### **Product Display**

|                    | • •                                                                                                           |                                        |                                                                                             |
|--------------------|---------------------------------------------------------------------------------------------------------------|----------------------------------------|---------------------------------------------------------------------------------------------|
| Element name       | White marble top DS-M1128 manicure nail station                                                               | Style                                  | Modern/Classic                                                                              |
| Using Area         | Shopping mall, retail store, showroom, etc.                                                                   | Material                               | Durable Wood                                                                                |
| Size / Color       | Standard                                                                                                      | Business conditions                    | EXW                                                                                         |
| Delivery time      | 15-25 days                                                                                                    | Manufacture                            | Made In China                                                                               |
| use                | Nail Bar Shop / Manicure Manicure Shop                                                                        | Benefit                                | Factory direct sales                                                                        |
| Design             | Custom Free Design, professional design team                                                                  | shipment                               | From the sea, from the air, etc.                                                            |
| Туре               | Wall mount nail polish rack,polish rack,salon nail polish rack                                                |                                        |                                                                                             |
| Nail Salon Package | Make it easy for your customers to select which nail polish they want with the Doshower Polish&Powder Cabinet | .Make this a family set and obtain the | whole collection with the <u>Doshower Manicure Table</u> and the Doshower Nail Dryer Table. |

**Hot Sale Manicure Station** 

**New Design Manicure Table** 

Luxury New Pedicure Chair Wholesale Factory China

complete salon package wholesale factory