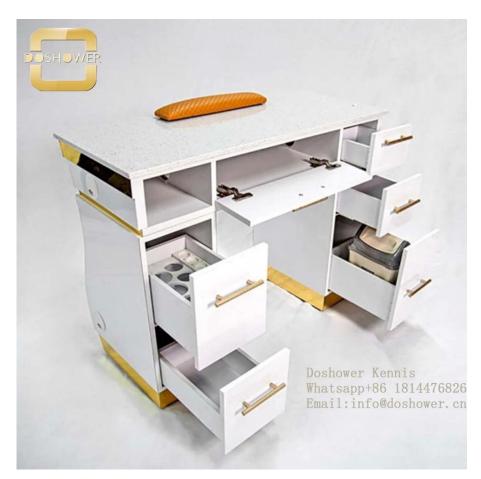

## White marble top DS-M1128 manicure nail station

Doshower Kennis Whatsapp+86 18144768261 Email:info@doshower.cn

### **Product Display**

|                    | • •                                                                                                           |                                        |                                                                                             |
|--------------------|---------------------------------------------------------------------------------------------------------------|----------------------------------------|---------------------------------------------------------------------------------------------|
| Element name       | White marble top DS-M1128 manicure nail station                                                               | Style                                  | Modern/Classic                                                                              |
| Using Area         | Shopping mall, retail store, showroom, etc.                                                                   | Material                               | Durable Wood                                                                                |
| Size / Color       | Standard                                                                                                      | Business conditions                    | EXW                                                                                         |
| Delivery time      | 15-25 days                                                                                                    | Manufacture                            | Made In China                                                                               |
| use                | Nail Bar Shop / Manicure Manicure Shop                                                                        | Benefit                                | Factory direct sales                                                                        |
| Design             | Custom Free Design, professional design team                                                                  | shipment                               | From the sea, from the air, etc.                                                            |
| Туре               | Wall mount nail polish rack,polish rack,salon nail polish rack                                                |                                        |                                                                                             |
| Nail Salon Package | Make it easy for your customers to select which nail polish they want with the Doshower Polish&Powder Cabinet | .Make this a family set and obtain the | whole collection with the <u>Doshower Manicure Table</u> and the Doshower Nail Dryer Table. |

Email:info@doshower.cn

White marble top DS-M1128 manicure nail station