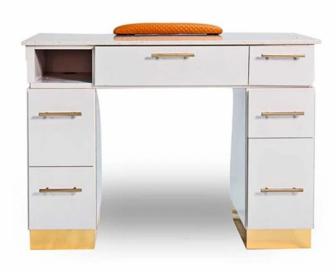

## White marble top DS-M1128 manicure nail station

Doshower Kennis Whatsapp+86 18144768261 Email:info@doshower.cn

### **Product Display**

|                    | • •                                                                                                           |                                        |                                                                                             |
|--------------------|---------------------------------------------------------------------------------------------------------------|----------------------------------------|---------------------------------------------------------------------------------------------|
| Element name       | White marble top DS-M1128 manicure nail station                                                               | Style                                  | Modern/Classic                                                                              |
| Using Area         | Shopping mall, retail store, showroom, etc.                                                                   | Material                               | Durable Wood                                                                                |
| Size / Color       | Standard                                                                                                      | Business conditions                    | EXW                                                                                         |
| Delivery time      | 15-25 days                                                                                                    | Manufacture                            | Made In China                                                                               |
| use                | Nail Bar Shop / Manicure Manicure Shop                                                                        | Benefit                                | Factory direct sales                                                                        |
| Design             | Custom Free Design, professional design team                                                                  | shipment                               | From the sea, from the air, etc.                                                            |
| Туре               | Wall mount nail polish rack,polish rack,salon nail polish rack                                                |                                        |                                                                                             |
| Nail Salon Package | Make it easy for your customers to select which nail polish they want with the Doshower Polish&Powder Cabinet | .Make this a family set and obtain the | whole collection with the <u>Doshower Manicure Table</u> and the Doshower Nail Dryer Table. |

Email:info@doshower.cn

White marble top DS-M1128 manicure nail station