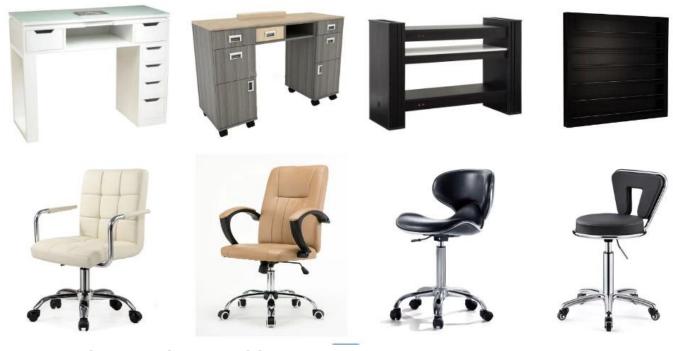

### **Product Display**

|                    | • •                                                                                                           |                                        |                                                                                             |
|--------------------|---------------------------------------------------------------------------------------------------------------|----------------------------------------|---------------------------------------------------------------------------------------------|
| Element name       | White marble top DS-M1128 manicure nail station                                                               | Style                                  | Modern/Classic                                                                              |
| Using Area         | Shopping mall, retail store, showroom, etc.                                                                   | Material                               | Durable Wood                                                                                |
| Size / Color       | Standard                                                                                                      | Business conditions                    | EXW                                                                                         |
| Delivery time      | 15-25 days                                                                                                    | Manufacture                            | Made In China                                                                               |
| use                | Nail Bar Shop / Manicure Manicure Shop                                                                        | Benefit                                | Factory direct sales                                                                        |
| Design             | Custom Free Design, professional design team                                                                  | shipment                               | From the sea, from the air, etc.                                                            |
| Туре               | Wall mount nail polish rack,polish rack,salon nail polish rack                                                |                                        |                                                                                             |
| Nail Salon Package | Make it easy for your customers to select which nail polish they want with the Doshower Polish&Powder Cabinet | .Make this a family set and obtain the | whole collection with the <u>Doshower Manicure Table</u> and the Doshower Nail Dryer Table. |

**Hot Sale Manicure Station** 

**New Design Manicure Table** 

Luxury New Pedicure Chair Wholesale Factory China

complete salon package wholesale factory