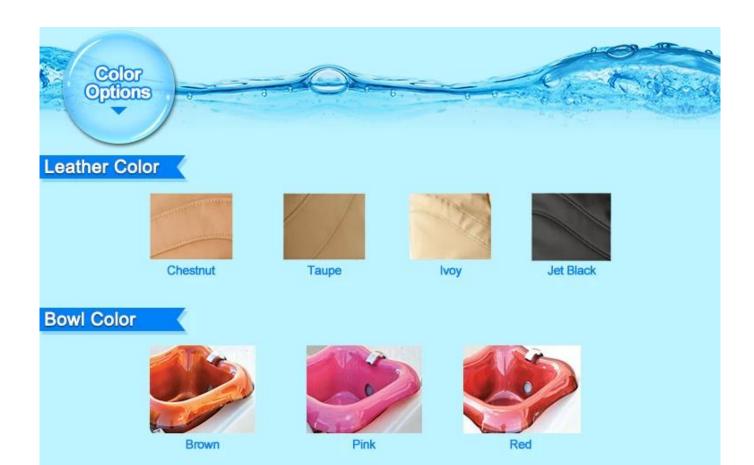

# used beauty salon furniture, used pedicure chair on sale

Wholesale Luxury Pedicure Chairs Used Nail Salon Equipment Pedicure Chair Factory

## | Product Details

- · Dura Jet Pipeless Whirlpool Included
- · Fiberglass Base with Hand-Coated UV Finish
- · Shower Sprayer with Dual Function
- · Color therapy Light

## | Production Process Mold-Processing - Package

New Design (Click here):











# Accessories



Jet pipeless



Magnet jet (Optional)



Discharge pump (Optional)

# 2 kinds of massage machine(Please kindly choose)



Kneading massage

- \*Kneading massage
- \*Vibration seat
- \*Fully automatic by remote control
- \*Chair recline,move forward and backward



Human touch massage

- \*Kneading,knocking,flapping,rolling with 6 different shiatsu massage
- \*Vibration seat
- \*Fully automatic by remote control
- \*Chair recline,move forward and backward



#### chair massage function: (Luxury)

- 1. Kneading, rolling, flapping, knocking, fully automatic forward, backward & recline, air bags, MP3 (8 Functions);
- 6. Different Auto Preset Shiatsu Massage Programs.
   The chair with MP3 function and have 4 air bags on the seat.
- 4. Remote Controlled Human Touch Massage