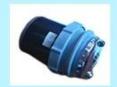

# 2 kinds of massage machine(Please kindly choose)

Kneading massage

- \*Kneading massage
- \*Vibration seat
- \*Fully automatic by remote control
- \*Chair recline,move forward and backward

Human touch massage

- \*Kneading,knocking,flapping,rolling with 6 different shiatsu massage
- \*Vibration seat
- \*Fully automatic by remote control
- \*Chair recline,move forward and backward

#### chair massage function: (Luxury)

- 1. Kneading, rolling, flapping, knocking, fully automatic forward, backward & recline, air bags, MP3 (8 Functions);
- 6. Different Auto Preset Shiatsu Massage Programs.
   The chair with MP3 function and have 4 air bags on the seat.
- 4. Remote Controlled Human Touch Massage Seat.;
- 5. the mechanism hand move up&down.; 110-150 Degree Recline Angle.
- 6. armrests can lift 90 degree, arm with a tray for laying something.
- 7. The seat and the backrest can adjust by the controller (Electrically adjustable)

#### chair function (standards)

- 1. has 4 kneading wheel on the neck,
- 2. has 4 kneading wheel on the waist.
- 3. 4 vibration on the seat.
- 4. The seat and the backrest can adjust by the controller(Electrically adjustable).
- 5.armrests can lift 90 degree, arm with a tray for laying something.