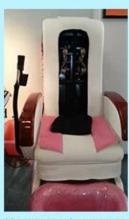

#### chair massage function: (Luxury)

- 1. Kneading, rolling, flapping, knocking, fully automatic forward, backward & recline, air bags, MP3 (8 Functions);
- 6. Different Auto Preset Shiatsu Massage Programs.
   The chair with MP3 function and have 4 air bags on the seat.
- 4. Remote Controlled Human Touch Massage Seat.;
- 5. the mechanism hand move up&down.; 110-150 Degree Recline Angle.
- 6. armrests can lift 90 degree, arm with a tray for laying something.
- 7. The seat and the backrest can adjust by the controller (Electrically adjustable)

#### chair function (standards)

- 1. has 4 kneading wheel on the neck,
- 2. has 4 kneading wheel on the waist.
- 3. 4 vibration on the seat.
- 4. The seat and the backrest can adjust by the controller(Electrically adjustable).
- 5.armrests can lift 90 degree, arm with a tray for laying something.