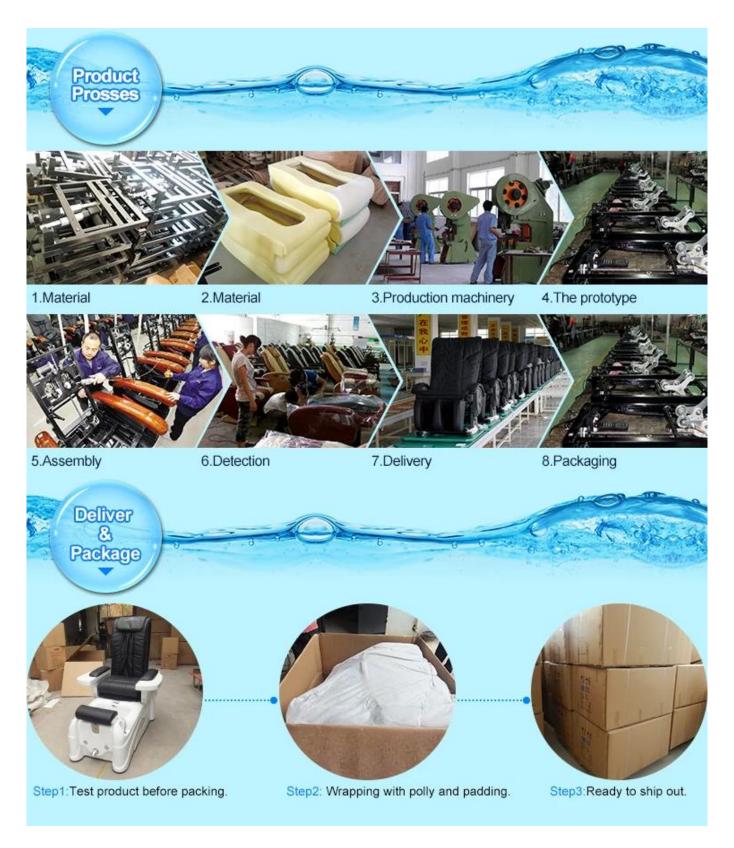

## | Production Process Mold-Processing - Package

New Design (Click here):

# | Packing & Delivery

A.Each item will be strictly checked by QC, providing more care for your items.

B.Each carton will be well wrapped and given advance tests in order to make the cargo delivered to your door without any damages.