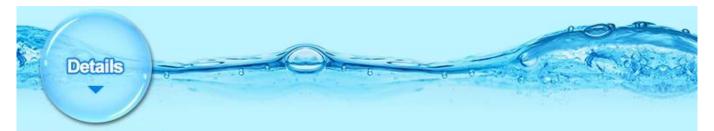

# Accessories

Jet pipeless

Magnet jet (Optional)

Discharge pump (Optional)

#### Tub function:

- 1. fiber glass basin, pipeless shower inside, at the buttom it has sole surfing.
- UL Certification with pipeless Jet system.
   Push On/Off Air Activated Safety Switches
- 4. Also the foot cushion can lift up and down.5. At the front there is a swicth control hot&cold water inlet&out
- 6. Colors of LED Light Installed.
- 7. Discharges Pump to be Installed (Optional).