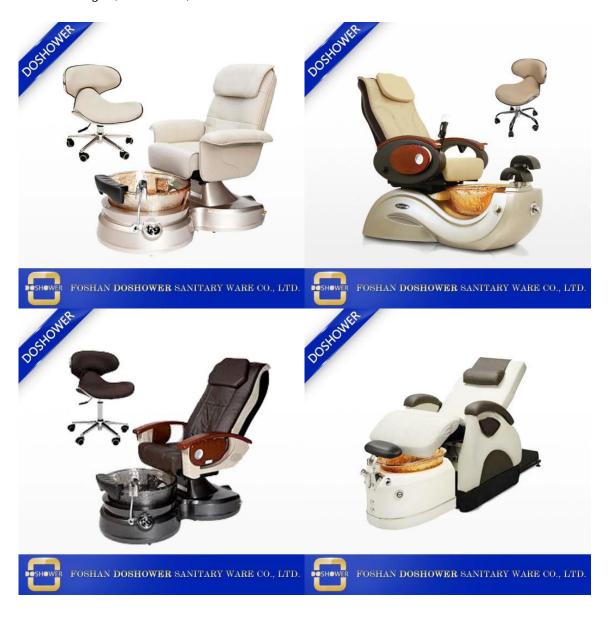

# used beauty salon furniture, used pedicure chair on sale

Wholesale Luxury Pedicure Chairs Used Nail Salon Equipment Pedicure Chair Factory

## | Product Details

- · Dura Jet Pipeless Whirlpool Included
- · Fiberglass Base with Hand-Coated UV Finish
- · Shower Sprayer with Dual Function
- · Color therapy Light