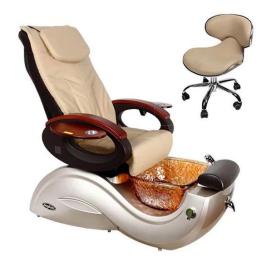

djustable)

#### chair function (standards)

- 1. has 4 kneading wheel on the neck,
- 2. has 4 kneading wheel on the waist.
- 3. 4 vibration on the seat.
- 4. The seat and the backrest can adjust by the controller(Electrically adjustable).
- 5.armrests can lift 90 degree, arm with a tray for laying something.

#### Tub function:

- 1. fiber glass basin, pipeless shower inside, at the buttom it has sole surfing.
- 2. UL Certification with pipeless Jet system.
- 3. Push On/Off Air Activated Safety Switches
- 4. Also the foot cushion can lift up and down.
- 5. At the front there is a swicth control hot&cold water inlet&out
- 6. Colors of LED Light Installed.
- 7. Discharges Pump to be Installed (Optional).

Similar Design Pedicure Chair pedicure chair factory with pedicure chair wholesale











HOT SALE NAIL SALON FURNITURE Manicure Table





# **Pedicure Trolley**















# Our Company DOSHOWER



# **CONTACT US**

Service idea: pedicure foot spa massage chair for sale

1. 24 hours online: we are one of the members of top 5 spa salon equipment companies in

# China.

- 1.OEM Provided: Providing customized service with regard to the customer's design.
- 2. Fast delivery: production time is 15-20 days.

If you have any questions, welcome to us.

# manicure pedicure chair china

Your great attention to our company is greatly appreciated.

Welcome to visit our official website www.pedicurespamanufacturer.com

| Email