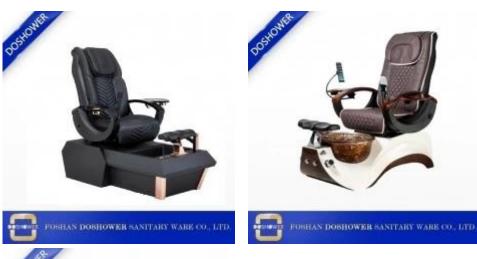

#### chair massage function: (Luxury)

- 1. Kneading, rolling, flapping, knocking, fully automatic forward, backward & recline, air bags, MP3 (8 Functions);
- 6. Different Auto Preset Shiatsu Massage Programs.
  The chair with MP3 function and have 4 air bags on the seat.
- 4. Remote Controlled Human Touch Massage Seat.;
- 5. the mechanism hand move up&down.; 110-150 Degree Recline Angle.
- 6. armrests can lift 90 degree, arm with a tray for laying something.
- 7. The seat and the backrest can adjust by the controller (Electrically adjustable)

#### chair function (standards)

- 1. has 4 kneading wheel on the neck,
- 2. has 4 kneading wheel on the waist.
- 3. 4 vibration on the seat.
- 4. The seat and the backrest can adjust by the controller(Electrically adjustable).
- 5.armrests can lift 90 degree, arm with a tray for laying something.

#### Tub function:

- 1. fiber glass basin, pipeless shower inside, at the buttom it has sole surfing.
- 2. UL Certification with pipeless Jet system.
- 3. Push On/Off Air Activated Safety Switches
- 4. Also the foot cushion can lift up and down.
- 5. At the front there is a swicth control hot&cold water inlet&out
- 6. Colors of LED Light Installed.
- 7. Discharges Pump to be Installed (Optional).