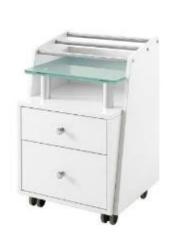

as 4 kneading wheel on the waist.
- 3. 4 vibration on the seat.
- 4. The seat and the backrest can adjust by the controller(Electrically adjustable).
- 5.armrests can lift 90 degree, arm with a tray for laying something.

#### Tub function:

- 1. fiber glass basin, pipeless shower inside, at the buttom it has sole surfing.
- 2. UL Certification with pipeless Jet system.
- 3. Push On/Off Air Activated Safety Switches
- 4. Also the foot cushion can lift up and down.
- 5. At the front there is a swicth control hot&cold water inlet&out
- 6. Colors of LED Light Installed.
- 7. Discharges Pump to be Installed (Optional).

Similar Design Pedicure Chair pedicure chair factory with pedicure chair wholesale











HOT SALE NAIL SALON FURNITURE Manicure Table





# **Pedicure Trolley**















# Our Company DOSHOWER



# **CONTACT US**

Service idea: pedicure foot spa massage chair for sale

1. 24 hours online: we are one of the members of top 5 spa salon equipment companies in

# China.

- 1.OEM Provided: Providing customized service with regard to the customer's design.
- 2. Fast delivery: production time is 15-20 days.

If you have any questions, welcome to us.

# manicure pedicure chair china

Your great attention to our company is greatly appreciated.

Welcome to visit our official website www.pedicurespamanufacturer.com

| Email                                                                                                                                                                                                                         | salon@doshower.com |
|--