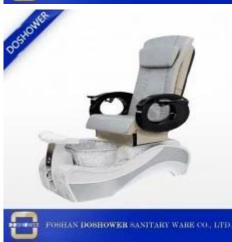

Wholesale spa pedicure chairs manicure pedicure chair suppliers beauty salon equipment DS-S17E  $\,$ 



# **NEW DESIGN PEDICURE CHAIR**









**Product Display** 







**Product Decription** 



# Accessories







Magnet jet (Optional)



Discharge pump (Optional)

# 2 kinds of massage machine(Please kindly choose)



Kneading massage

- \*Kneading massage
- \*Vibration seat
- \*Fully automatic by remote control
- \*Chair recline,move forward and backward



Human touch massage

- \*Kneading,knocking,flapping,rolling with 6 different shiatsu massage
- \*Vibration seat
- \*Fully automatic by remote control
- \*Chair recline,move forward and backward



# **Leather Color**



Chestnut



Taupe



lvoy



Jet Black

### **Bowl Color**



Brown



Pink



Various color for your selection:





#### chair massage function: (Luxury)

- 1. Kneading, rolling, flapping, knocking, fully automatic forward, backward & recline, air