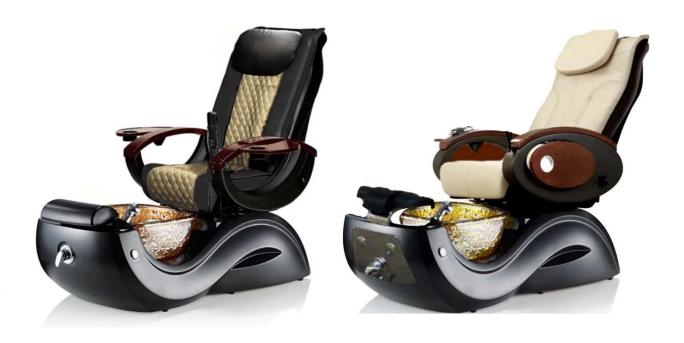

# Accessories

Magnet jet (Optional)

Discharge pump (Optional)

# 2 kinds of massage machine(Please kindly choose)

Kneading massage

- \*Kneading massage
- \*Vibration seat
- \*Fully automatic by remote control
- \*Chair recline,move forward and backward

Human touch massage

- \*Kneading,knocking,flapping,rolling with 6 different shiatsu massage
- \*Vibration seat
- \*Fully automatic by remote control
- \*Chair recline,move forward and backward