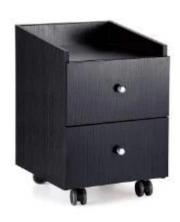

4 kneading wheel on the waist.
- 3. 4 vibration on the seat.
- 4. The seat and the backrest can adjust by the controller(Electrically adjustable).
- 5.armrests can lift 90 degree, arm with a tray for laying something.

#### Tub function:

- 1. fiber glass basin, pipeless shower inside, at the buttom it has sole surfing.
- 2. UL Certification with pipeless Jet system.
- 3. Push On/Off Air Activated Safety Switches
- 4. Also the foot cushion can lift up and down.
- 5. At the front there is a swicth control hot&cold water inlet&out
- 6. Colors of LED Light Installed.
- 7. Discharges Pump to be Installed (Optional).

Similar Design Pedicure Chair pedicure chair factory with pedicure chair wholesale











HOT SALE NAIL SALON FURNITURE Manicure Table





# **Pedicure Trolley**















# Our Company DOSHOWER



# **CONTACT US**

Service idea: pedicure foot spa massage chair for sale

1. 24 hours online: we are one of the members of top 5 spa salon equipment companies in

# China.

- 1.OEM Provided: Providing customized service with regard to the customer's design.
- 2. Fast delivery: production time is 15-20 days.

If you have any questions, welcome to us.

# manicure pedicure chair china

Your great attention to our company is greatly appreciated.

Welcome to visit our official website www.pedicurespamanufacturer.com

| Email                                                                                                                                                                                                                         | salon@doshower.com |
|----