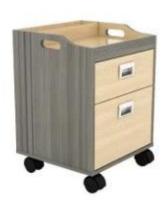

2. has 4 kneading wheel on the waist.
- 3. 4 vibration on the seat.
- 4. The seat and the backrest can adjust by the controller(Electrically adjustable).
- 5.armrests can lift 90 degree, arm with a tray for laying something.

#### Tub function:

- 1. fiber glass basin, pipeless shower inside, at the buttom it has sole surfing.
- 2. UL Certification with pipeless Jet system.
- 3. Push On/Off Air Activated Safety Switches
- 4. Also the foot cushion can lift up and down.
- 5. At the front there is a swicth control hot&cold water inlet&out
- 6. Colors of LED Light Installed.
- 7. Discharges Pump to be Installed (Optional).

Similar Design Pedicure Chair pedicure chair factory with pedicure chair wholesale











HOT SALE NAIL SALON FURNITURE Manicure Table





# **Pedicure Trolley**















# Our Company DOSHOWER



# **CONTACT US**

Service idea: pedicure foot spa massage chair for sale

1. 24 hours online: we are one of the members of top 5 spa salon equipment companies in

# China.

- 1.OEM Provided: Providing customized service with regard to the customer's design.
- 2. Fast delivery: production time is 15-20 days.

If you have any questions, welcome to us.

# manicure pedicure chair china

Your great attention to our company is greatly appreciated.

Welcome to visit our official website www.pedicurespamanufacturer.com

| Email                                                                                                                                                                                                                         | salon@doshower.com |