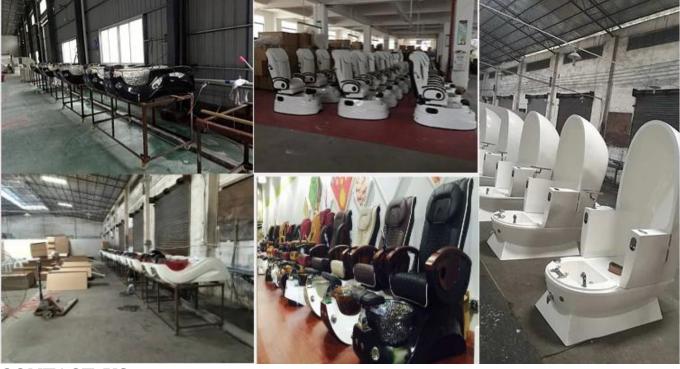

st.
- 3. 4 vibration on the seat.
- 4. The seat and the backrest can adjust by the controller(Electrically adjustable).
- 5.armrests can lift 90 degree, arm with a tray for laying something.

#### Tub function:

- 1. fiber glass basin, pipeless shower inside, at the buttom it has sole surfing.
- 2. UL Certification with pipeless Jet system.
- 3. Push On/Off Air Activated Safety Switches
- 4. Also the foot cushion can lift up and down.
- 5. At the front there is a swicth control hot&cold water inlet&out
- 6. Colors of LED Light Installed.
- 7. Discharges Pump to be Installed (Optional).

Similar Design Pedicure Chair pedicure chair factory with pedicure chair wholesale











HOT SALE NAIL SALON FURNITURE Manicure Table





# **Pedicure Trolley**















# Our Company DOSHOWER



# **CONTACT US**

Service idea: pedicure foot spa massage chair for sale

1. 24 hours online: we are one of the members of top 5 spa salon equipment companies in

# China.

- 1.OEM Provided: Providing customized service with regard to the customer's design.
- 2. Fast delivery: production time is 15-20 days.

If you have any questions, welcome to us.

# manicure pedicure chair china

Your great attention to our company is greatly appreciated.

Welcome to visit our official website www.pedicurespamanufacturer.com

| Email                                                                                                                                                                                                                         | salon@doshower.com |
|--------------------------------