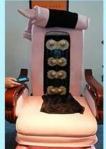

# 2 kinds of massage machine(Please kindly choose)

Kneading massage

- \*Kneading massage
- \*Vibration seat
- \*Fully automatic by remote control
- \*Chair recline,move forward and backward

Human touch massage

- \*Kneading,knocking,flapping,rolling with 6 different shiatsu massage
- \*Vibration seat
- \*Fully automatic by remote control
- \*Chair recline,move forward and backward

#### chair massage function: (Luxury)

- 1. Kneading, rolling, flapping, knocking, fully automatic forward, backward & recline, air bags, MP3 (8 Functions);
- 6. Different Auto Preset Shiatsu Massage Programs.
  The chair with MP3 function and have 4 air bags on the seat.
- 4. Remote Controlled Human Touch Massage Seat.;
- 5. the mechanism hand move up&down.; 110-150 Degree Recline Angle.
- 6. armrests can lift 90 degree, arm with a tray for laying something.
- 7. The seat and the backrest can adjust by the controller (Electrically adjustable)

#### chair function (standards)

- 1. has 4 kneading wheel on the neck,
- 2. has 4 kneading wheel on the waist.
- 3. 4 vibration on the seat.
- 4. The seat and the backrest can adjust by the controller(Electrically adjustable).
- 5.armrests can lift 90 degree, arm with a tray for laying something.