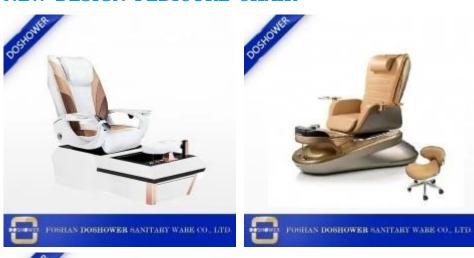

Wholesale spa pedicure chairs manicure pedicure chair suppliers beauty salon equipment DS-S17E  $\,$ 



# **NEW DESIGN PEDICURE CHAIR**









**Product Display** 







**Product Decription** 



# Accessories







Magnet jet (Optional)



Discharge pump (Optional)

# 2 kinds of massage machine(Please kindly choose)



Kneading massage

- \*Kneading massage
- \*Vibration seat
- \*Fully automatic by remote control
- \*Chair recline,move forward and backward



Human touch massage

- \*Kneading,knocking,flapping,rolling with 6 different shiatsu massage
- \*Vibration seat
- \*Fully automatic by remote control
- \*Chair recline,move forward and backward



# **Leather Color**



Chestnut



Taupe



lvoy



Jet Black

### **Bowl Color**



Brown



Pink



Various color for your selection:





#### chair massage function: (Luxury)

- 1. Kneading, rolling, flapping, knocking, fully automatic forward, backward & recline, a