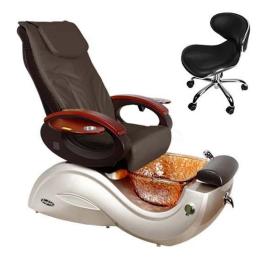

ustable)

#### chair function (standards)

- 1. has 4 kneading wheel on the neck,
- 2. has 4 kneading wheel on the waist.
- 3. 4 vibration on the seat.
- 4. The seat and the backrest can adjust by the controller(Electrically adjustable).
- 5.armrests can lift 90 degree, arm with a tray for laying something.

#### Tub function:

- 1. fiber glass basin, pipeless shower inside, at the buttom it has sole surfing.
- 2. UL Certification with pipeless Jet system.
- 3. Push On/Off Air Activated Safety Switches
- 4. Also the foot cushion can lift up and down.
- 5. At the front there is a swicth control hot&cold water inlet&out
- 6. Colors of LED Light Installed.
- 7. Discharges Pump to be Installed (Optional).

Similar Design Pedicure Chair pedicure chair factory with pedicure chair wholesale











HOT SALE NAIL SALON FURNITURE Manicure Table





# **Pedicure Trolley**















# Our Company DOSHOWER



# **CONTACT US**

Service idea: pedicure foot spa massage chair for sale

1. 24 hours online: we are one of the members of top 5 spa salon equipment companies in

# China.

- 1.OEM Provided: Providing customized service with regard to the customer's design.
- 2. Fast delivery: production time is 15-20 days.

If you have any questions, welcome to us.

# manicure pedicure chair china

Your great attention to our company is greatly appreciated.

Welcome to visit our official website www.pedicurespamanufacturer.com

| Email