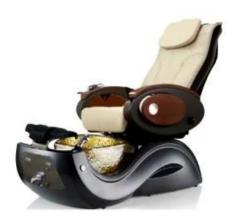

#### chair massage function: (Luxury)

- 1. Kneading, rolling, flapping, knocking, fully automatic forward, backward & recline, air bags, MP3 (8 Functions);
- 6. Different Auto Preset Shiatsu Massage Programs.
  The chair with MP3 function and have 4 air bags on the seat.
- 4. Remote Controlled Human Touch Massage Seat.;
- 5. the mechanism hand move up&down.; 110-150 Degree Recline Angle.
- 6. armrests can lift 90 degree, arm with a tray for laying something.
- 7. The seat and the backrest can adjust by the controller (Electrically adjustable)

#### chair function (standards)

- 1. has 4 kneading wheel on the neck,
- 2. has 4 kneading wheel on the waist.
- 3. 4 vibration on the seat.
- 4. The seat and the backrest can adjust by the controller(Electrically adjustable).
- 5.armrests can lift 90 degree, arm with a tray for laying something.

#### Tub function:

- 1. fiber glass basin, pipeless shower inside, at the buttom it has sole surfing.
- 2. UL Certification with pipeless Jet system.
- 3. Push On/Off Air Activated Safety Switches
- 4. Also the foot cushion can lift up and down.
- 5. At the front there is a swicth control hot&cold water inlet&out
- 6. Colors of LED Light Installed.
- 7. Discharges Pump to be Installed (Optional).