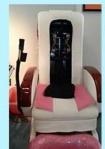

# 2 kinds of massage machine(Please kindly choose)

Kneading massage

- \*Kneading massage
- \*Vibration seat
- \*Fully automatic by remote control
- \*Chair recline,move forward and backward

Human touch massage

- \*Kneading,knocking,flapping,rolling with 6 different shiatsu massage
- \*Vibration seat
- \*Fully automatic by remote control
- \*Chair recline,move forward and backward

#### chair massage function: (Luxury)

- 1. Kneading, rolling, flapping, knocking, fully automatic forward, backward & recline, air bags, MP3 (8 Functions);
- 6. Different Auto Preset Shiatsu Massage Programs.
  The chair with MP3 function and have 4 air bags on the seat.
- 4. Remote Controlled Human Touch Massage Seat.;
- 5. the mechanism hand move up&down.; 110-150 Degree Recline Angle.
- 6. armrests can lift 90 degree, arm with a tray for laying something.
- 7. The seat and the backrest can adjust by the controller (Electrically adjustable)

#### chair function (standards)

- 1. has 4 kneading wheel on the neck,
- 2. has 4 kneading wheel on the waist.
- 3. 4 vibration on the seat.
- 4. The seat and the backrest can adjust by the controller(Electrically adjustable).
- 5.armrests can lift 90 degree, arm with a tray for laying something.