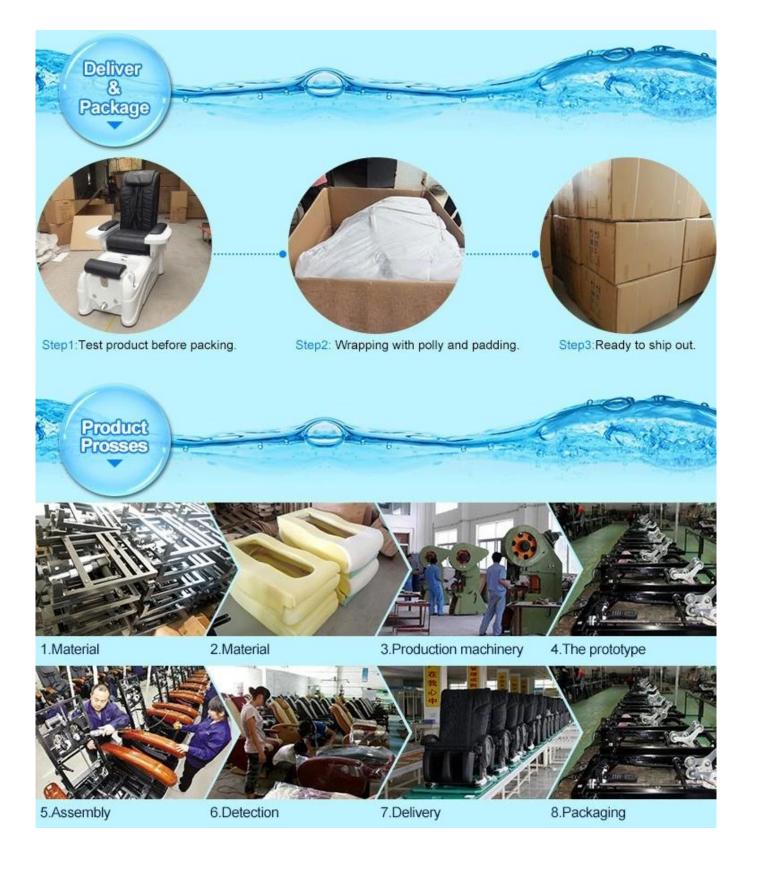

kneading wheel on the waist.
- 3. 4 vibration on the seat.
- 4. The seat and the backrest can adjust by the controller(Electrically adjustable).
- 5.armrests can lift 90 degree, arm with a tray for laying something.

#### Tub function:

- 1. fiber glass basin, pipeless shower inside, at the buttom it has sole surfing.
- 2. UL Certification with pipeless Jet system.
- 3. Push On/Off Air Activated Safety Switches
- 4. Also the foot cushion can lift up and down.
- 5. At the front there is a swicth control hot&cold water inlet&out
- 6. Colors of LED Light Installed.
- 7. Discharges Pump to be Installed (Optional).

Similar Design Pedicure Chair pedicure chair factory with pedicure chair wholesale











HOT SALE NAIL SALON FURNITURE Manicure Table





# **Pedicure Trolley**















# Our Company DOSHOWER



# **CONTACT US**

Service idea: pedicure foot spa massage chair for sale

1. 24 hours online: we are one of the members of top 5 spa salon equipment companies in

# China.

- 1.OEM Provided: Providing customized service with regard to the customer's design.
- 2. Fast delivery: production time is 15-20 days.

If you have any questions, welcome to us.

# manicure pedicure chair china

Your great attention to our company is greatly appreciated.

Welcome to visit our official website www.pedicurespamanufacturer.com

| Email                                                                                                                                                                                                                         | salon@doshower.com |
|------