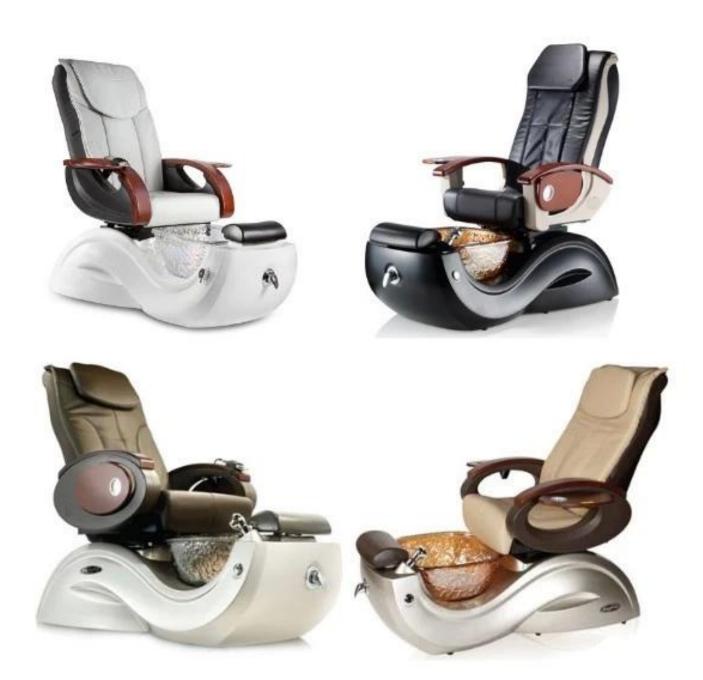

# **NEW DESIGN PEDICURE CHAIR**

**Product Display** 

**Product Decription** 

# **Leather Color**

Chestnut

Taupe

lvoy

Jet Black

### **Bowl Color**

Brown

Pink

Various color for your selection: