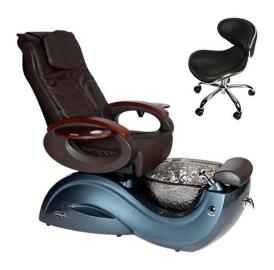

table)

#### chair function (standards)

- 1. has 4 kneading wheel on the neck,
- 2. has 4 kneading wheel on the waist.
- 3. 4 vibration on the seat.
- 4. The seat and the backrest can adjust by the controller(Electrically adjustable).
- 5.armrests can lift 90 degree, arm with a tray for laying something.

#### Tub function:

- 1. fiber glass basin, pipeless shower inside, at the buttom it has sole surfing.
- 2. UL Certification with pipeless Jet system.
- 3. Push On/Off Air Activated Safety Switches
- 4. Also the foot cushion can lift up and down.
- 5. At the front there is a swicth control hot&cold water inlet&out
- 6. Colors of LED Light Installed.
- 7. Discharges Pump to be Installed (Optional).

Similar Design Pedicure Chair pedicure chair factory with pedicure chair wholesale











HOT SALE NAIL SALON FURNITURE Manicure Table





# **Pedicure Trolley**















# Our Company DOSHOWER



# **CONTACT US**

Service idea: pedicure foot spa massage chair for sale

1. 24 hours online: we are one of the members of top 5 spa salon equipment companies in

# China.

- 1.OEM Provided: Providing customized service with regard to the customer's design.
- 2. Fast delivery: production time is 15-20 days.

If you have any questions, welcome to us.

# manicure pedicure chair china

Your great attention to our company is greatly appreciated.

Welcome to visit our official website www.pedicurespamanufacturer.com

| Email