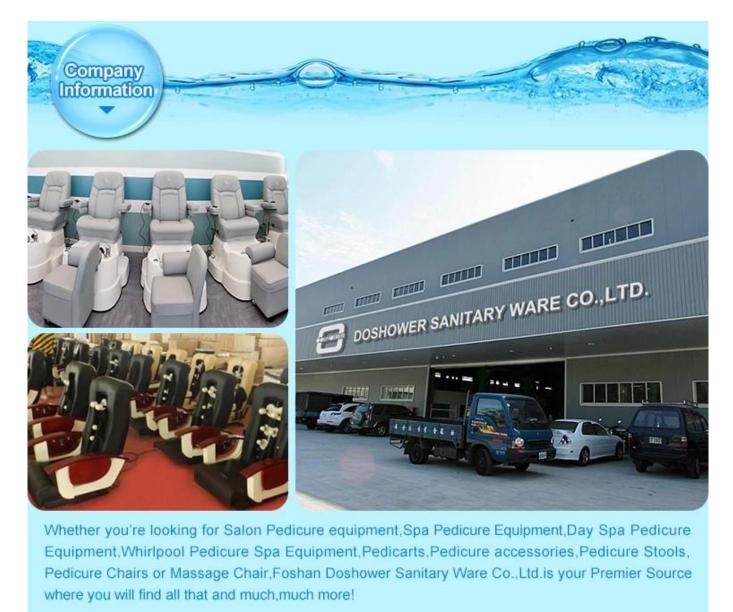

### **1.Enterprise Characteristics**

Founded in 2004 and through its commitment to innovation, quality, and support, Doshower Inc. Is today the largest pedicure spa corporation in the world with a drive to be your Key to Salon Success.

### **4.Exhibition Hall**

Our products are sold to America, Canada, Italy, Australian, Southeast Asia, Europe and Germany. Our company has nearly one hundred agencies in medium and large cities, forming a perfect distribution service system.