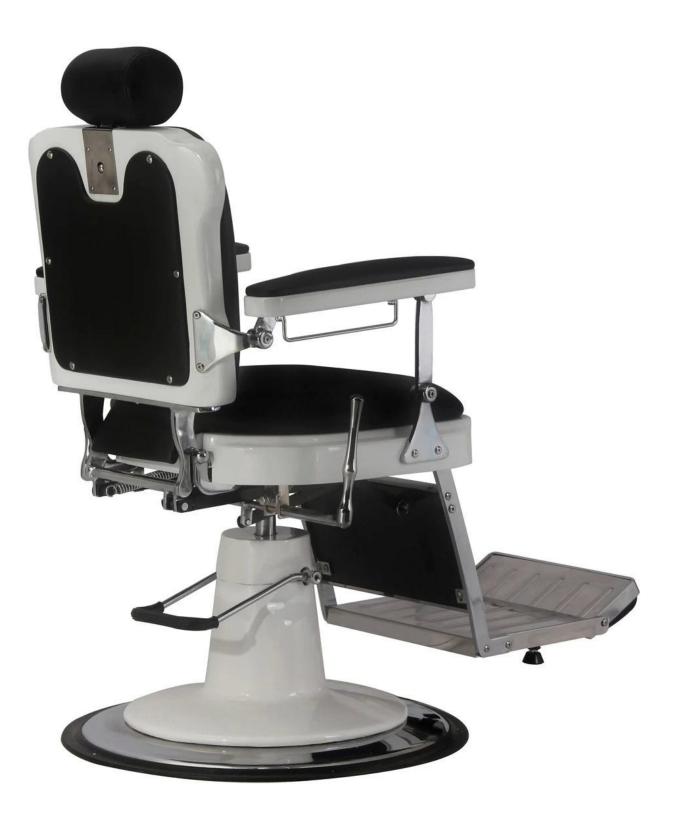

barber shop equipment with barber suppliers of used barber chairs for sale Product Details

- High density memory foam for maximum comfort and long duration of use
- Classic barbershop design
- Heavy-duty hydraulic base
- Removable headrest mount
- Available in various premium upholstery color
- Detailed, thick cast aluminum frame design

• Flip-up footrest