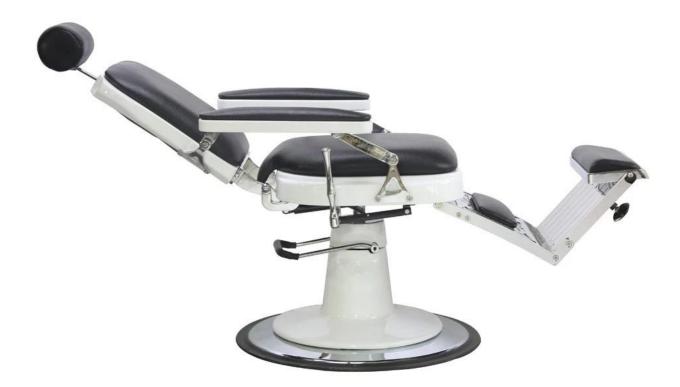

barber shop equipment with barber suppliers of used barber chairs for sale Product Details

- High density memory foam for maximum comfort and long duration of use
- Classic barbershop design
- Heavy-duty hydraulic base
- Removable headrest mount
- Available in various premium upholstery color
- Detailed, thick cast aluminum frame design

• Flip-up footrest