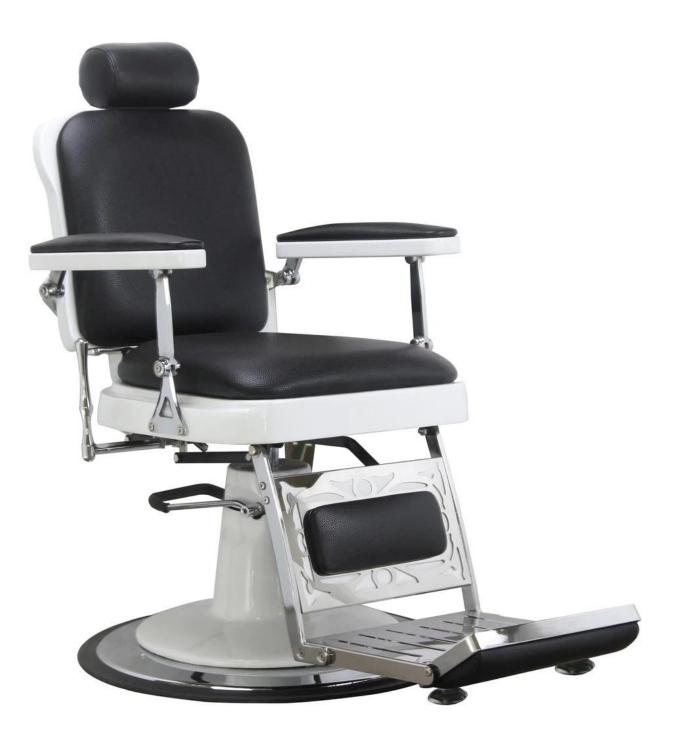

barber shop equipment with barber suppliers of used barber chairs for sale Product Details

- High density memory foam for maximum comfort and long duration of use
- Classic barbershop design
- Heavy-duty hydraulic base
- Removable headrest mount
- Available in various premium upholstery color
- Detailed, thick cast aluminum frame design

• Flip-up footrest