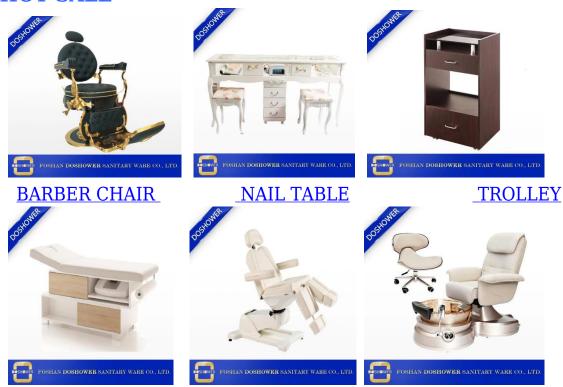

## **HOT SALE**

WOOD MASSAGE BED FACIAL BED PEDICURE CHAIR Packaging&Shipping

**About Our Company** 

#### 2.Our Abilities

Every month we have new design. We offer the following salon furniture, many pieces of which match our current spa pedicure chair lines.