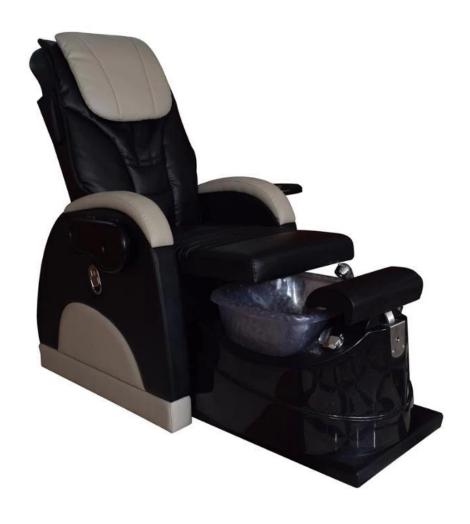

# **Product Description**

black massage equipment pedicure chairs china spa pedicure chair no plumbing china

| SALON PEDICURE CHAIR |                                                                                                                                                                                                            |
|----------------------|------------------------------------------------------------------------------------------------------------------------------------------------------------------------------------------------------------|
| Brand Name           | Doshower                                                                                                                                                                                                   |
| Model Number         | DS-W22                                                                                                                                                                                                     |
| Features             | Pipe Free Clean jet Max Whirlpool System Shiatsu Massage/Kneading Massage are Optional Whirlpool foot bath Massage Remote Fwd/Back Adjustable Footrest Pull Out Spray Motorized Recline Adjustable Armrest |
| Benefits             | Easy installation Electrical Adjustable Less than 1 minute draining time Energy efficient Easy to clean, operate & maintain Sanitary Maintenance free Quiet Easy in and out access for seating             |
| Optional/Upgrade     | Discharge Pump<br>Nail Dust Collector<br>International Voltage Conversion                                                                                                                                  |
| Gross Weight         | 120 KGS                                                                                                                                                                                                    |
| Net Weight           | 110 KGS                                                                                                                                                                                                    |
| Lading Qty           | (please ask me for detail )                                                                                                                                                                                |
| OEM services         | professional manufacturer directly OEM provided                                                                                                                                                            |
| After-sale service   | Client First is our principle, so in case any quality problem, We will be responsible for them.                                                                                                            |

| Payment and shipment |                                                           |
|----------------------|-----------------------------------------------------------|
| Packing              | Cartons                                                   |
| Warranty             | 1 year                                                    |
| Paymen Term          | T/T or Western Union                                      |
| Certification        | CE, UL                                                    |
| Lead Time            | 25 days after receipt of 50% deposit or 100% full payment |
| Loading Port         | Guangzhou                                                 |
| Payment Terms        | T/T, Western Union                                        |
| MOQ                  | 30 Pieces                                                 |