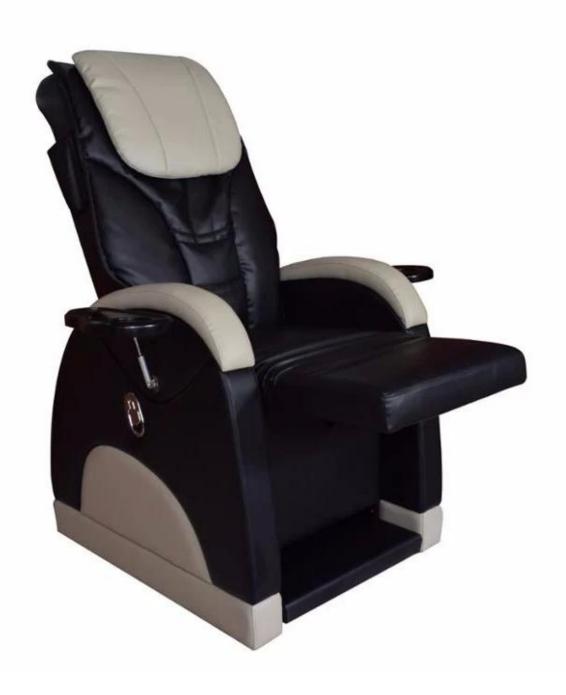

# **Product Description**

black massage equipment pedicure chairs china spa pedicure chair no plumbing china

| SALON PEDICURE CHAIR |                                                                                                                                                                                                            |
|----------------------|------------------------------------------------------------------------------------------------------------------------------------------------------------------------------------------------------------|
| Brand Name           | Doshower                                                                                                                                                                                                   |
| Model Number         | DS-W22                                                                                                                                                                                                     |
| Features             | Pipe Free Clean jet Max Whirlpool System Shiatsu Massage/Kneading Massage are Optional Whirlpool foot bath Massage Remote Fwd/Back Adjustable Footrest Pull Out Spray Motorized Recline Adjustable Armrest |
| Benefits             | Easy installation Electrical Adjustable Less than 1 minute draining time Energy efficient Easy to clean, operate & maintain Sanitary Maintenance free Quiet Easy in and out access for seating             |
| Optional/Upgrade     | Discharge Pump<br>Nail Dust Collector<br>International Voltage Conversion                                                                                                                                  |
| Gross Weight         | 120 KGS                                                                                                                                                                                                    |
| Net Weight           | 110 KGS                                                                                                                                                                                                    |
| Lading Qty           | (please ask me for detail )                                                                                                                                                                                |
| OEM services         | professional manufacturer directly OEM provided                                                                                                                                                            |
| After-sale service   | Client First is our principle, so in case any quality problem, We will be responsible for them.                                                                                                            |

| Payment and shipment |                                                           |
|----------------------|-----------------------------------------------------------|
| Packing              | Cartons                                                   |
| Warranty             | 1 year                                                    |
| Paymen Term          | T/T or Western Union                                      |
| Certification        | CE, UL                                                    |
| Lead Time            | 25 days after receipt of 50% deposit or 100% full payment |
| Loading Port         | Guangzhou                                                 |
| Payment Terms        | T/T, Western Union                                        |
| MOQ                  | 30 Pieces                                                 |