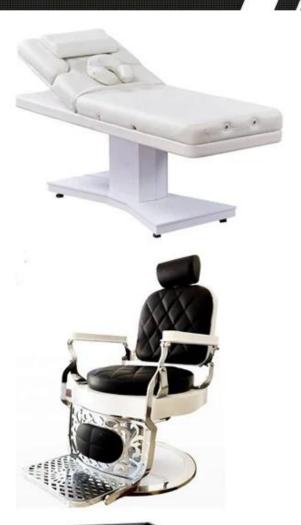

brown massage spa bed with wood facial bed table for massage spa bed factory DS-M05  $\,$ 

# 8. Accept customization.

**Product Decription** 

| Product Name   | brown massage spa bed with wood facial bed table for massage spa bed factory/facial bed/massage bed |
|----------------|-----------------------------------------------------------------------------------------------------|
| Item NO.       | DS-M05                                                                                              |
| Dimensions(cm) | L73*W31*H15cm(lowest)                                                                               |
| Package        | 1ctn/pcs                                                                                            |
| CBM            | 1.5                                                                                                 |
| Weight         | 85kgs                                                                                               |
| Color          | Various colors available                                                                            |
| Materials      | Solid oak wood, qualitied foam and genuine leather                                                  |
| Guarantee      | 1 year                                                                                              |
| Price          | EXW Guangzhou price for a container                                                                 |
| Lead Time      | 30 days for a 20FT,45 days for a 40HQ                                                               |
| Lading Port    | Guangzhou, China                                                                                    |
| Payment Terms  | T/T with 50% deposit,50% balance before delivery; West union                                        |
| MOQ            | 10pcs/item                                                                                          |