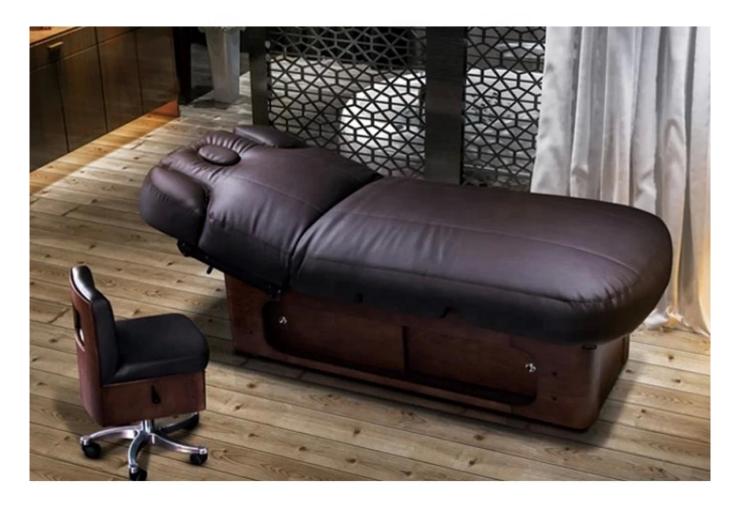

brown massage spa bed with wood facial bed table for massage spa bed factory DS-M05  $\,$ 

## Feature:

- 1.Leisure style with ergonomic design.
- 2. High quality material with beauty appearance.
- 3. Confortable and environmentally-friendly.
- 4.with the shortest delivery time and competitive price, our salon furnitures are sold pretty well in the whole world.
- 5.perfect after-sale service.
- 6.excellent development, manufacturing and design departments.
- 7.User-friendly and light, easy to carry around multifunctional bed with massage

# 8. Accept customization.

**Product Decription** 

| Product Name   | brown massage spa bed with wood facial bed table for massage spa bed factory/facial bed/massage bed |
|----------------|-----------------------------------------------------------------------------------------------------|
| Item NO.       | DS-M05                                                                                              |
| Dimensions(cm) | L73*W31*H15cm(lowest)                                                                               |
| Package        | 1ctn/pcs                                                                                            |
| CBM            | 1.5                                                                                                 |
| Weight         | 85kgs                                                                                               |
| Color          | Various colors available                                                                            |
| Materials      | Solid oak wood, qualitied foam and genuine leather                                                  |
| Guarantee      | 1 year                                                                                              |
| Price          | EXW Guangzhou price for a container                                                                 |
| Lead Time      | 30 days for a 20FT,45 days for a 40HQ                                                               |
| Lading Port    | Guangzhou, China                                                                                    |
| Payment Terms  | T/T with 50% deposit,50% balance before delivery; West union                                        |
| MOQ            | 10pcs/item                                                                                          |