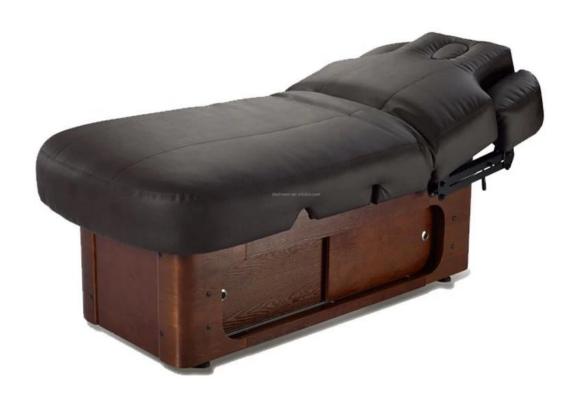

brown massage spa bed with wood facial bed table for massage spa bed factory DS-M05  $\,$ 

# 8. Accept customization.

**Product Decription** 

| Product Name   | brown massage spa bed with wood facial bed table for massage spa bed factory/facial bed/massage bed |
|----------------|-----------------------------------------------------------------------------------------------------|
| Item NO.       | DS-M05                                                                                              |
| Dimensions(cm) | L73*W31*H15cm(lowest)                                                                               |
| Package        | 1ctn/pcs                                                                                            |
| CBM            | 1.5                                                                                                 |
| Weight         | 85kgs                                                                                               |
| Color          | Various colors available                                                                            |
| Materials      | Solid oak wood, qualitied foam and genuine leather                                                  |
| Guarantee      | 1 year                                                                                              |
| Price          | EXW Guangzhou price for a container                                                                 |
| Lead Time      | 30 days for a 20FT,45 days for a 40HQ                                                               |
| Lading Port    | Guangzhou, China                                                                                    |
| Payment Terms  | T/T with 50% deposit,50% balance before delivery; West union                                        |
| MOQ            | 10pcs/item                                                                                          |