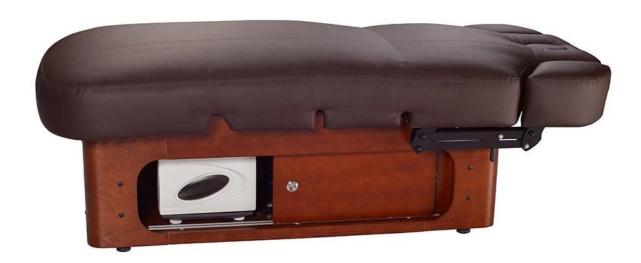

brown massage spa bed with wood facial bed table for massage spa bed factory DS-M05  $\,$ 

# 8. Accept customization.

**Product Decription** 

| Product Name   | brown massage spa bed with wood facial bed table for massage spa bed factory/facial bed/massage bed |
|----------------|-----------------------------------------------------------------------------------------------------|
| Item NO.       | DS-M05                                                                                              |
| Dimensions(cm) | L73*W31*H15cm(lowest)                                                                               |
| Package        | 1ctn/pcs                                                                                            |
| CBM            | 1.5                                                                                                 |
| Weight         | 85kgs                                                                                               |
| Color          | Various colors available                                                                            |
| Materials      | Solid oak wood, qualitied foam and genuine leather                                                  |
| Guarantee      | 1 year                                                                                              |
| Price          | EXW Guangzhou price for a container                                                                 |
| Lead Time      | 30 days for a 20FT,45 days for a 40HQ                                                               |
| Lading Port    | Guangzhou, China                                                                                    |
| Payment Terms  | T/T with 50% deposit,50% balance before delivery; West union                                        |
| MOQ            | 10pcs/item                                                                                          |