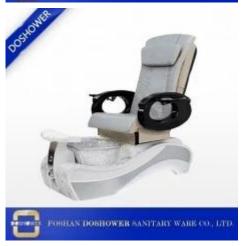

### **Bowl Color**

Brown

Pink

Various color for your selection:

#### Tub function:

- 1. fiber glass basin, pipeless shower inside, at the buttom it has sole surfing.
- 2. UL Certification with pipeless Jet system.
- 3. Push On/Off Air Activated Safety Switches
- 4. Also the foot cushion can lift up and down.
- 5. At the front there is a swicth control hot&cold water inlet&out
- 6. Colors of LED Light Installed.
- 7. Discharges Pump to be Installed (Optional).