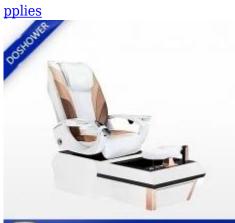

china hot sale pedicure chair massage spa with foot wash basin whirlpool SPA Pedicure Chair DS-J28

**Product Display** 

## **Leather Color**

Chestnut

Taupe

lvoy

Jet Black

### **Bowl Color**

Brown

Pink

Various color for your selection: