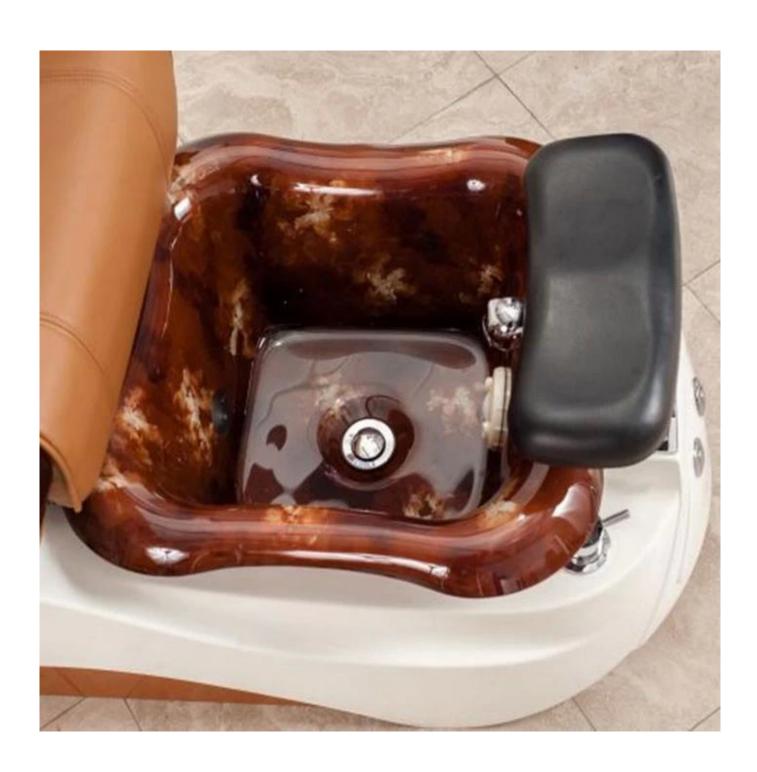

### **Bowl Color**

Brown

Pink

Various color for your selection:

#### Tub function:

- 1. fiber glass basin, pipeless shower inside, at the buttom it has sole surfing.
- 2. UL Certification with pipeless Jet system.
- 3. Push On/Off Air Activated Safety Switches
- 4. Also the foot cushion can lift up and down.
- 5. At the front there is a swicth control hot&cold water inlet&out
- 6. Colors of LED Light Installed.
- 7. Discharges Pump to be Installed (Optional).