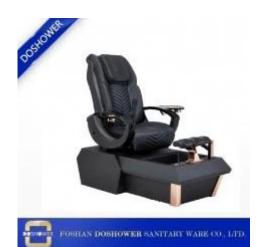

## **Leather Color**

Chestnut

Taupe

lvoy

Jet Black

#### chair massage function: (Luxury)

- 1. Kneading, rolling, flapping, knocking, fully automatic forward, backward & recline, air bags, MP3 (8 Functions);
- 6. Different Auto Preset Shiatsu Massage Programs.
  The chair with MP3 function and have 4 air bags on the seat.
- 4. Remote Controlled Human Touch Massage Seat.;
- 5. the mechanism hand move up&down.; 110-150 Degree Recline Angle.
- 6. armrests can lift 90 degree, arm with a tray for laying something.
- 7. The seat and the backrest can adjust by the controller (Electrically adjustable)

#### chair function (standards)

- 1. has 4 kneading wheel on the neck,
- 2. has 4 kneading wheel on the waist.
- 3. 4 vibration on the seat.
- 4. The seat and the backrest can adjust by the controller(Electrically adjustable).
- 5.armrests can lift 90 degree, arm with a tray for laying something.