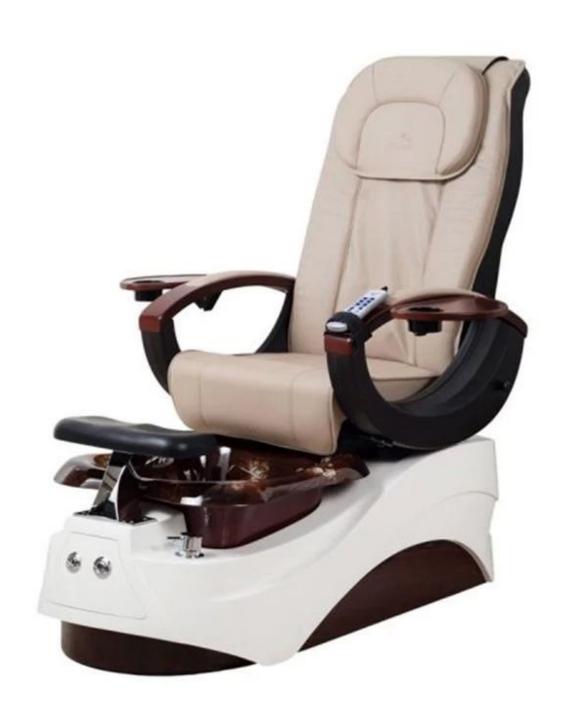

## **Leather Color**

Chestnut

Taupe

lvoy

Jet Black

#### chair massage function: (Luxury)

- 1. Kneading, rolling, flapping, knocking, fully automatic forward, backward & recline, air bags, MP3 (8 Functions);
- 6. Different Auto Preset Shiatsu Massage Programs.
  The chair with MP3 function and have 4 air bags on the seat.
- 4. Remote Controlled Human Touch Massage Seat.;
- 5. the mechanism hand move up&down.; 110-150 Degree Recline Angle.
- 6. armrests can lift 90 degree, arm with a tray for laying something.
- 7. The seat and the backrest can adjust by the controller (Electrically adjustable)

#### chair function (standards)

- 1. has 4 kneading wheel on the neck,
- 2. has 4 kneading wheel on the waist.
- 3. 4 vibration on the seat.
- 4. The seat and the backrest can adjust by the controller(Electrically adjustable).
- 5.armrests can lift 90 degree, arm with a tray for laying something.