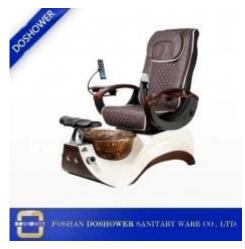

china hot sale pedicure chair massage spa with foot wash basin whirlpool SPA Pedicure Chair DS-J28

**Product Display** 

### **Bowl Color**

Brown

Pink

Various color for your selection:

## **Leather Color**

Chestnut

Taupe

lvoy

Jet Black