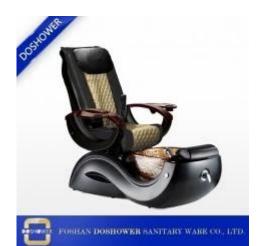

## 2 kinds of massage machine(Please kindly choose)

Kneading massage

- \*Kneading massage
- \*Vibration seat
- \*Fully automatic by remote control
- \*Chair recline,move forward and backward

Human touch massage

- \*Kneading,knocking,flapping,rolling with 6 different shiatsu massage
- \*Vibration seat
- \*Fully automatic by remote control
- \*Chair recline,move forward and backward

#### chair massage function: (Luxury)

- 1. Kneading, rolling, flapping, knocking, fully automatic forward, backward & recline, air bags, MP3 (8 Functions);
- 6. Different Auto Preset Shiatsu Massage Programs.
  The chair with MP3 function and have 4 air bags on the seat.
- 4. Remote Controlled Human Touch Massage Seat.;
- 5. the mechanism hand move up&down.; 110-150 Degree Recline Angle.
- 6. armrests can lift 90 degree, arm with a tray for laying something.
- 7. The seat and the backrest can adjust by the controller (Electrically adjustable)