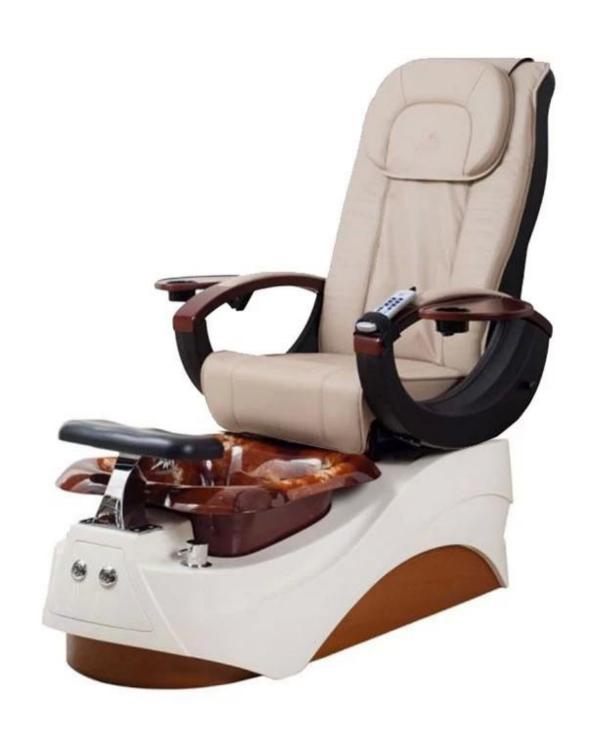

## **Leather Color**

Chestnut

Taupe

lvoy

Jet Black

#### chair massage function: (Luxury)

- 1. Kneading, rolling, flapping, knocking, fully automatic forward, backward & recline, air bags, MP3 (8 Functions);
- 6. Different Auto Preset Shiatsu Massage Programs.
  The chair with MP3 function and have 4 air bags on the seat.
- 4. Remote Controlled Human Touch Massage Seat.;
- 5. the mechanism hand move up&down.; 110-150 Degree Recline Angle.
- 6. armrests can lift 90 degree, arm with a tray for laying something.
- 7. The seat and the backrest can adjust by the controller (Electrically adjustable)

#### chair function (standards)

- 1. has 4 kneading wheel on the neck,
- 2. has 4 kneading wheel on the waist.
- 3. 4 vibration on the seat.
- 4. The seat and the backrest can adjust by the controller(Electrically adjustable).
- 5.armrests can lift 90 degree, arm with a tray for laying something.