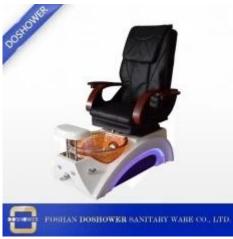

china hot sale pedicure chair massage spa with foot wash basin whirlpool SPA Pedicure Chair DS-J28

**Product Display** 

#### Tub function:

- 1. fiber glass basin, pipeless shower inside, at the buttom it has sole surfing.
- 2. UL Certification with pipeless Jet system.
- 3. Push On/Off Air Activated Safety Switches
- 4. Also the foot cushion can lift up and down.
- 5. At the front there is a swicth control hot&cold water inlet&out
- 6. Colors of LED Light Installed.
- 7. Discharges Pump to be Installed (Optional).