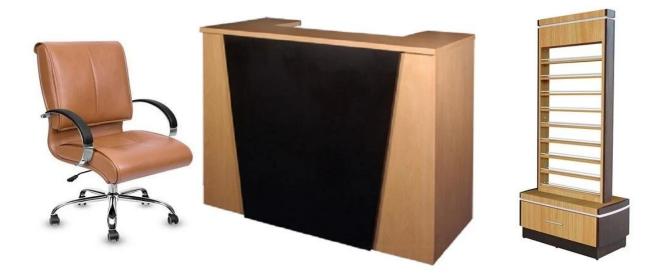

# custom reception desk with wood reception desk of counter desk wholesale china DS-W1852

**Product Display** 

### Product Decription:

| iiouuot    |                                                                                                                                                                                                                                                                                                                                                                                                                                                                                          |
|------------|------------------------------------------------------------------------------------------------------------------------------------------------------------------------------------------------------------------------------------------------------------------------------------------------------------------------------------------------------------------------------------------------------------------------------------------------------------------------------------------|
| Article    | Reception / Desk / Reception                                                                                                                                                                                                                                                                                                                                                                                                                                                             |
| dimensions | Standard Size                                                                                                                                                                                                                                                                                                                                                                                                                                                                            |
| Color      | As a model                                                                                                                                                                                                                                                                                                                                                                                                                                                                               |
| Features   | <ol> <li>Reception desk is both practical and stylish with contemporary design,upholstered feature front and ample<br/>storage space.</li> <li>Perfect for any Salon or Spa</li> <li>Two Storage Drawers, Locking Cash Drawer &amp; Client Check Ledge</li> <li>Compatible for Use with Any Computer</li> </ol>                                                                                                                                                                          |
| Benefit    | <ol> <li>Modern appearance design.</li> <li>The disassembly design, the simple assembly</li> <li>assembly line production, exquisite craftsmanship invoice.</li> <li>short delivery time.</li> <li>The product is renewed faster.</li> <li>Easy to assemble and maintain.</li> <li>High quality and reliable quality control staff, strict quality control throughout the process.</li> <li>Flexible custom capability and faster response.</li> <li>Top after-sales service.</li> </ol> |
| Packaging  | 1.Knock-down packing; Exported standard box outside; internal PE shape; EPE cotton<br>2. All production is carefully inspected by quality control before delivery.                                                                                                                                                                                                                                                                                                                       |
| Trade term | EXW                                                                                                                                                                                                                                                                                                                                                                                                                                                                                      |
| Payment    | T / T with 50% deposit before production, 50% balance before delivery.                                                                                                                                                                                                                                                                                                                                                                                                                   |
|            |                                                                                                                                                                                                                                                                                                                                                                                                                                                                                          |

## **Connected Reception Desk**

Other Salon Furniture marble nail table with manicure chair station

•wer Foshan **Doshower** Sanitary Ware Co., LTD.

FORMAN DOSHOWER SANTTARY WARE CO., LTD.

FOSHAN DOSHOWER SANITARY WARE CO., LTD.