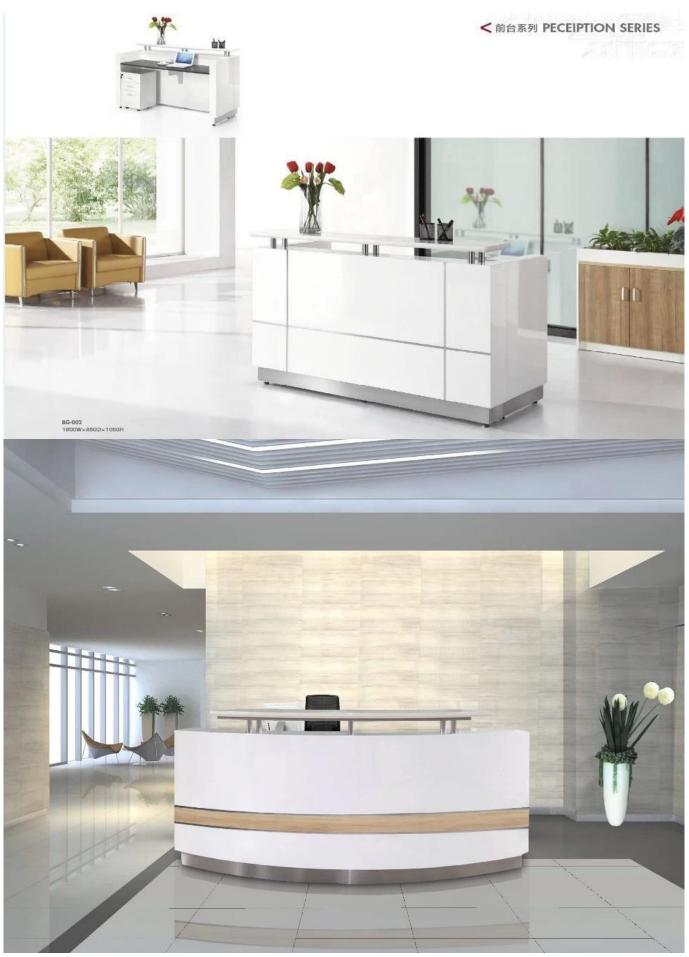

# custom reception desk with wood reception desk of counter desk wholesale china DS-W1852

**Product Display** 

### Product Decription:

| iiouuot    |                                                                                                                                                                                                                                                                                                                                                                                                                                                                                          |
|------------|------------------------------------------------------------------------------------------------------------------------------------------------------------------------------------------------------------------------------------------------------------------------------------------------------------------------------------------------------------------------------------------------------------------------------------------------------------------------------------------|
| Article    | Reception / Desk / Reception                                                                                                                                                                                                                                                                                                                                                                                                                                                             |
| dimensions | Standard Size                                                                                                                                                                                                                                                                                                                                                                                                                                                                            |
| Color      | As a model                                                                                                                                                                                                                                                                                                                                                                                                                                                                               |
| Features   | <ol> <li>Reception desk is both practical and stylish with contemporary design,upholstered feature front and ample<br/>storage space.</li> <li>Perfect for any Salon or Spa</li> <li>Two Storage Drawers, Locking Cash Drawer &amp; Client Check Ledge</li> <li>Compatible for Use with Any Computer</li> </ol>                                                                                                                                                                          |
| Benefit    | <ol> <li>Modern appearance design.</li> <li>The disassembly design, the simple assembly</li> <li>assembly line production, exquisite craftsmanship invoice.</li> <li>short delivery time.</li> <li>The product is renewed faster.</li> <li>Easy to assemble and maintain.</li> <li>High quality and reliable quality control staff, strict quality control throughout the process.</li> <li>Flexible custom capability and faster response.</li> <li>Top after-sales service.</li> </ol> |
| Packaging  | 1.Knock-down packing; Exported standard box outside; internal PE shape; EPE cotton<br>2. All production is carefully inspected by quality control before delivery.                                                                                                                                                                                                                                                                                                                       |
| Trade term | EXW                                                                                                                                                                                                                                                                                                                                                                                                                                                                                      |
| Payment    | T / T with 50% deposit before production, 50% balance before delivery.                                                                                                                                                                                                                                                                                                                                                                                                                   |
|            |                                                                                                                                                                                                                                                                                                                                                                                                                                                                                          |

## **Connected Reception Desk**

Other Salon Furniture marble nail table with manicure chair station

•wer Foshan **Doshower** Sanitary Ware Co., LTD.

FORMAN DOSHOWER SANTTARY WARE CO., LTD.

FOSHAN DOSHOWER SANITARY WARE CO., LTD.