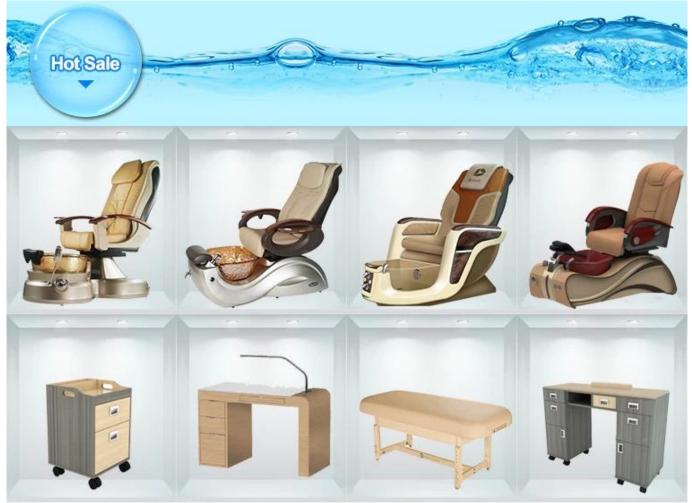

#### Pedicure Chair Nail Salon Furniture

Luxury manicure-pedicure salon furniture and equipment-Pedicure package include Pedicure Chairs, Pedicure Trolley Carts,Pedicure Technician Stools,Manicure Marble Top Tables, Manicure Technician Stools,Trolley Spa Carts.