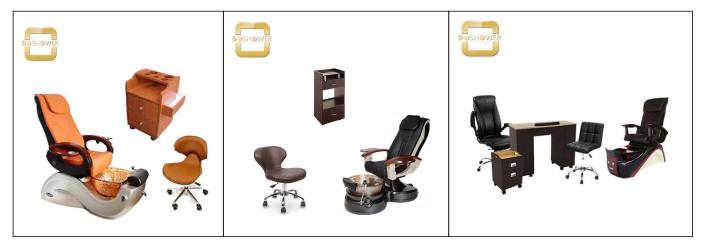

| Other<br>Spa Furniture | <u>able</u> <u>Stool</u> | Reception Table | <u>Salon Chair</u> | <u>Massage Bed</u> | <u>Barber Chai</u> |
|------------------------|--------------------------|-----------------|--------------------|--------------------|--------------------|
|                        |                          |                 |                    |                    |                    |

#### Pedicure Chair Nail Salon Furniture

Luxury manicure-pedicure salon furniture and equipment-Pedicure package include Pedicure Chairs, Pedicure Trolley Carts,Pedicure Technician Stools,Manicure Marble Top Tables, Manicure Technician Stools,Trolley Spa Carts.