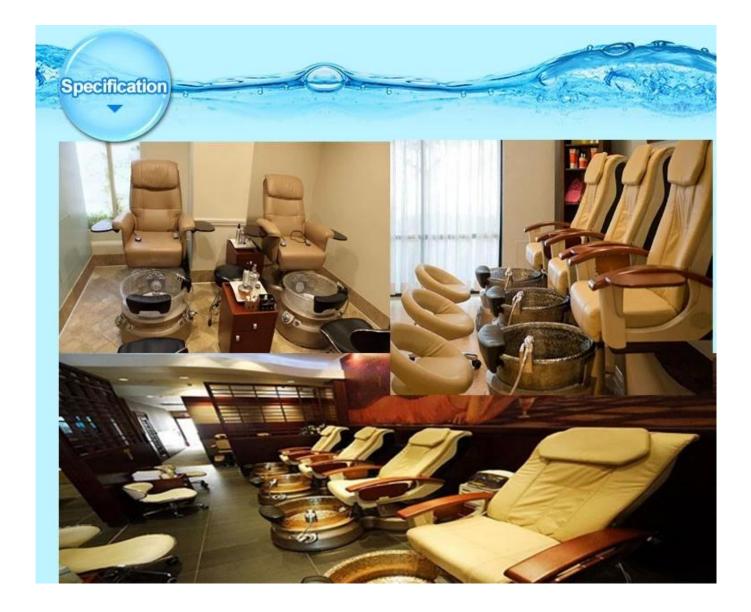

#### Pedicure Chair Nail Salon Furniture

Luxury manicure-pedicure salon furniture and equipment-Pedicure package include Pedicure Chairs, Pedicure Trolley Carts,Pedicure Technician Stools,Manicure Marble Top Tables, Manicure Technician Stools,Trolley Spa Carts.