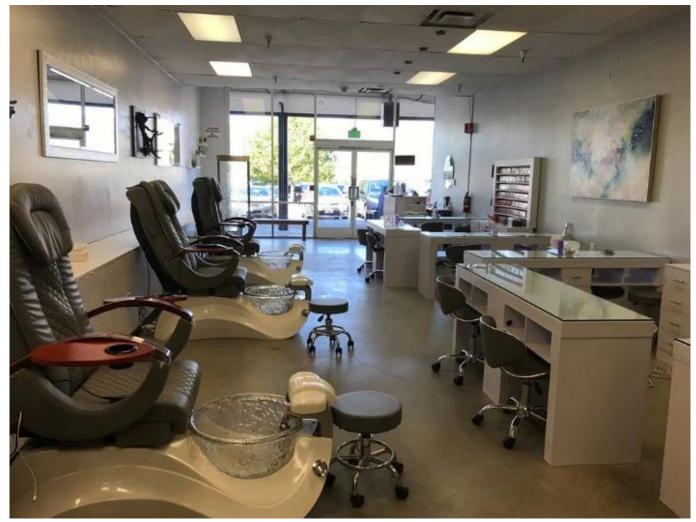

#### Pedicure Chair Nail Salon Furniture

Luxury manicure-pedicure salon furniture and equipment-Pedicure package include Pedicure Chairs, Pedicure Trolley Carts,Pedicure Technician Stools,Manicure Marble Top Tables, Manicure Technician Stools,Trolley Spa Carts.