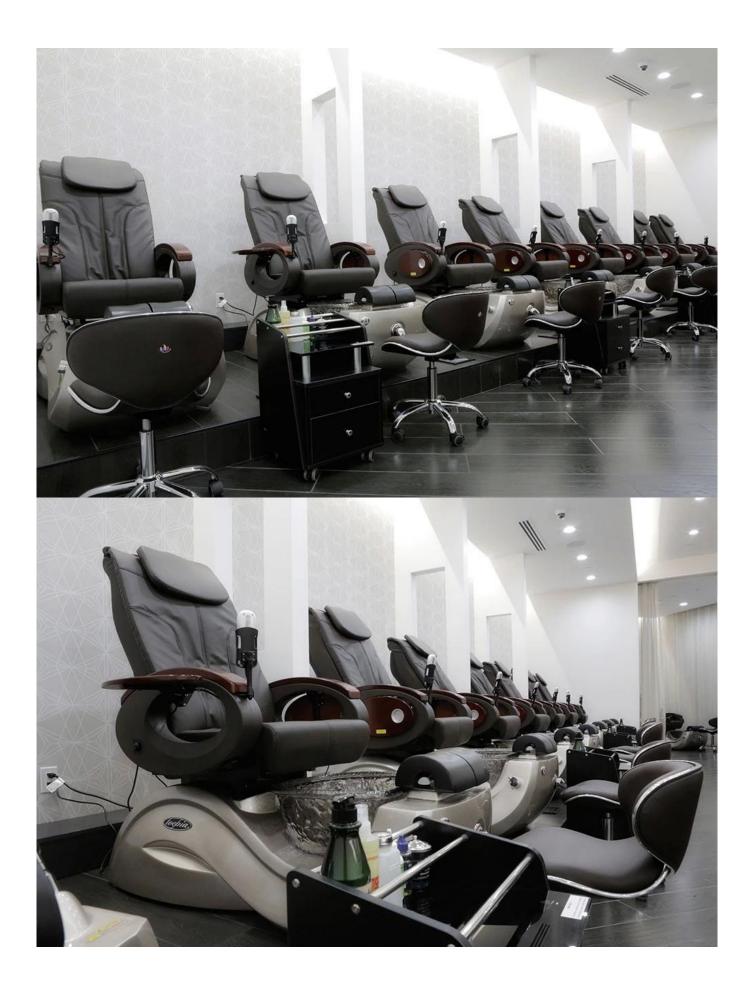

#### Pedicure Chair Nail Salon Furniture

Luxury manicure-pedicure salon furniture and equipment-Pedicure package include Pedicure Chairs, Pedicure Trolley Carts,Pedicure Technician Stools,Manicure Marble Top Tables, Manicure Technician Stools,Trolley Spa Carts.