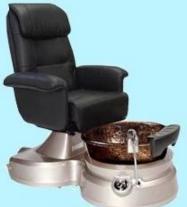

#### european design luxury modern china massage chair wholesalers and foot massage machine price

| Name                   | european design luxury modern china massage chair wholesalers and foot massage machine price |                 |                                        |                  |                   |
|------------------------|----------------------------------------------------------------------------------------------|-----------------|----------------------------------------|------------------|-------------------|
| Model No.              | DS-T606                                                                                      | Tub<br>material | Fiber glass                            |                  |                   |
| Style                  | Modern                                                                                       | Pump            | Disacharge pump,<br>whirlpool,flushing |                  |                   |
| Color                  | Optional                                                                                     | Jet system      | Pipeless                               |                  |                   |
| Parts                  | Headrest                                                                                     | Armrest         | Footrest                               | Manicure<br>tray |                   |
| Other<br>Spa Furniture | Manicure<br>Table                                                                            | Stool           | Reception Table                        | Salon Chair      | Massage Table/Bed |

## **Seat Chair Specifications**

a) Cover: PU/Poly Urethane leather. Color optional.

b) Seat: Moved forward and backward by electric control. With vibration massage

C) Armrests: Available to upturning for easy access. With tea tray/cup holder.

d) Backrest: Available to recline by remote control. With Kneading massage for neck, back and waist.

#### **Basin/Base Tub Specifications:**

a) Color: Optional.

b) Material: Fiber glass.

c) Functions: With hot/cold water supply pipe, complete gravity drainage system.

Basin with pipe-less whirlpool jet for hydraulic massage, flash led light and shower.

d) Mixer: Control the hot/cold water flow.

| Model No.       | DS-W25                                                                        |  |  |
|-----------------|-------------------------------------------------------------------------------|--|--|
| Place of Origin | China,Guangdong                                                               |  |  |
| Material        | Chair:PU,PVC,Genuine leather you can choose<br>Basin:Fiberglass,Glass,Crystal |  |  |
| Color           | a.as our model b.according to the customers' request                          |  |  |
| Voltage         | 110V-220V                                                                     |  |  |
| N.W.            | 100KGS                                                                        |  |  |
| G.W.            | 110KGS                                                                        |  |  |
| Package         | 2 cartons for one set                                                         |  |  |
| Delivery time   | 15-25 working days                                                            |  |  |
| Chair massage   | Normal Kneading or Luxury                                                     |  |  |
| Seat            | Vibration or Airbag                                                           |  |  |
| Payment Terms   | T/T,Western Union                                                             |  |  |