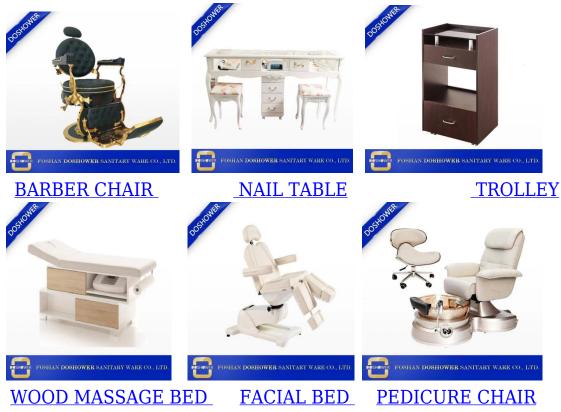

#### european design luxury modern china massage chair wholesalers and foot massage machine price

| Name                   | european design luxury modern china massage chair wholesalers and foot massage machine price |                 |                                        |                  |                   |
|------------------------|----------------------------------------------------------------------------------------------|-----------------|----------------------------------------|------------------|-------------------|
| Model No.              | DS-T606                                                                                      | Tub<br>material | Fiber glass                            |                  |                   |
| Style                  | Modern                                                                                       | Pump            | Disacharge pump,<br>whirlpool,flushing |                  |                   |
| Color                  | Optional                                                                                     | Jet system      | Pipeless                               |                  |                   |
| Parts                  | Headrest                                                                                     | Armrest         | Footrest                               | Manicure<br>tray |                   |
| Other<br>Spa Furniture | Manicure<br>Table                                                                            | Stool           | Reception Table                        | Salon Chair      | Massage Table/Bed |

#### **HOT SALE**

DS-L404

DS-T606F

DS-T606A

DS-T606E

DS-T606B

Product Series

**About Our Company** 