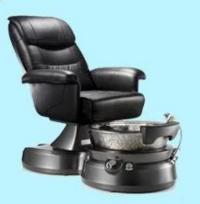

#### european design luxury modern china massage chair wholesalers and foot massage machine price

| Name                   | european design luxury modern china massage chair wholesalers and foot massage machine price |                 |                                        |                  |                   |
|------------------------|----------------------------------------------------------------------------------------------|-----------------|----------------------------------------|------------------|-------------------|
| Model No.              | DS-T606                                                                                      | Tub<br>material | Fiber glass                            |                  |                   |
| Style                  | Modern                                                                                       | Pump            | Disacharge pump,<br>whirlpool,flushing |                  |                   |
| Color                  | Optional                                                                                     | Jet system      | Pipeless                               |                  |                   |
| Parts                  | Headrest                                                                                     | Armrest         | Footrest                               | Manicure<br>tray |                   |
| Other<br>Spa Furniture | Manicure<br>Table                                                                            | Stool           | Reception Table                        | Salon Chair      | Massage Table/Bed |

## **Seat Chair Specifications**

a) Cover: PU/Poly Urethane leather. Color optional.

b) Seat: Moved forward and backward by electric control. With vibration massage

C) Armrests: Available to upturning for easy access. With tea tray/cup holder.

d) Backrest: Available to recline by remote control. With Kneading massage for neck, back and waist.

#### **Basin/Base Tub Specifications:**

a) Color: Optional.

b) Material: Fiber glass.

c) Functions: With hot/cold water supply pipe, complete gravity drainage system.

Basin with pipe-less whirlpool jet for hydraulic massage, flash led light and shower.

d) Mixer: Control the hot/cold water flow.

| Model No.       | DS-W25                                                                        |  |  |
|-----------------|-------------------------------------------------------------------------------|--|--|
| Place of Origin | China,Guangdong                                                               |  |  |
| Material        | Chair:PU,PVC,Genuine leather you can choose<br>Basin:Fiberglass,Glass,Crystal |  |  |
| Color           | a.as our model b.according to the customers' request                          |  |  |
| Voltage         | 110V-220V                                                                     |  |  |
| N.W.            | 100KGS                                                                        |  |  |
| G.W.            | 110KGS                                                                        |  |  |
| Package         | 2 cartons for one set                                                         |  |  |
| Delivery time   | 15-25 working days                                                            |  |  |
| Chair massage   | Normal Kneading or Luxury                                                     |  |  |
| Seat            | Vibration or Airbag                                                           |  |  |
| Payment Terms   | T/T,Western Union                                                             |  |  |