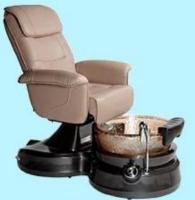

#### european design luxury modern china massage chair wholesalers and foot massage machine price

| Name                   | european design luxury modern china massage chair wholesalers and foot massage machine price |                 |                                        |                  |                   |
|------------------------|----------------------------------------------------------------------------------------------|-----------------|----------------------------------------|------------------|-------------------|
| Model No.              | DS-T606                                                                                      | Tub<br>material | Fiber glass                            |                  |                   |
| Style                  | Modern                                                                                       | Pump            | Disacharge pump,<br>whirlpool,flushing |                  |                   |
| Color                  | Optional                                                                                     | Jet system      | Pipeless                               |                  |                   |
| Parts                  | Headrest                                                                                     | Armrest         | Footrest                               | Manicure<br>tray |                   |
| Other<br>Spa Furniture | Manicure<br>Table                                                                            | Stool           | Reception Table                        | Salon Chair      | Massage Table/Bed |

## **Seat Chair Specifications**

a) Cover: PU/Poly Urethane leather. Color optional.

b) Seat: Moved forward and backward by electric control. With vibration massage

C) Armrests: Available to upturning for easy access. With tea tray/cup holder.

d) Backrest: Available to recline by remote control. With Kneading massage for neck, back and waist.

#### **Basin/Base Tub Specifications:**

a) Color: Optional.

b) Material: Fiber glass.

c) Functions: With hot/cold water supply pipe, complete gravity drainage system.

Basin with pipe-less whirlpool jet for hydraulic massage, flash led light and shower.

d) Mixer: Control the hot/cold water flow.

| Model No.       | DS-W25                                                                        |  |  |
|-----------------|-------------------------------------------------------------------------------|--|--|
| Place of Origin | China,Guangdong                                                               |  |  |
| Material        | Chair:PU,PVC,Genuine leather you can choose<br>Basin:Fiberglass,Glass,Crystal |  |  |
| Color           | a.as our model b.according to the customers' request                          |  |  |
| Voltage         | 110V-220V                                                                     |  |  |
| N.W.            | 100KGS                                                                        |  |  |
| G.W.            | 110KGS                                                                        |  |  |
| Package         | 2 cartons for one set                                                         |  |  |
| Delivery time   | 15-25 working days                                                            |  |  |
| Chair massage   | Normal Kneading or Luxury                                                     |  |  |
| Seat            | Vibration or Airbag                                                           |  |  |
| Payment Terms   | T/T,Western Union                                                             |  |  |