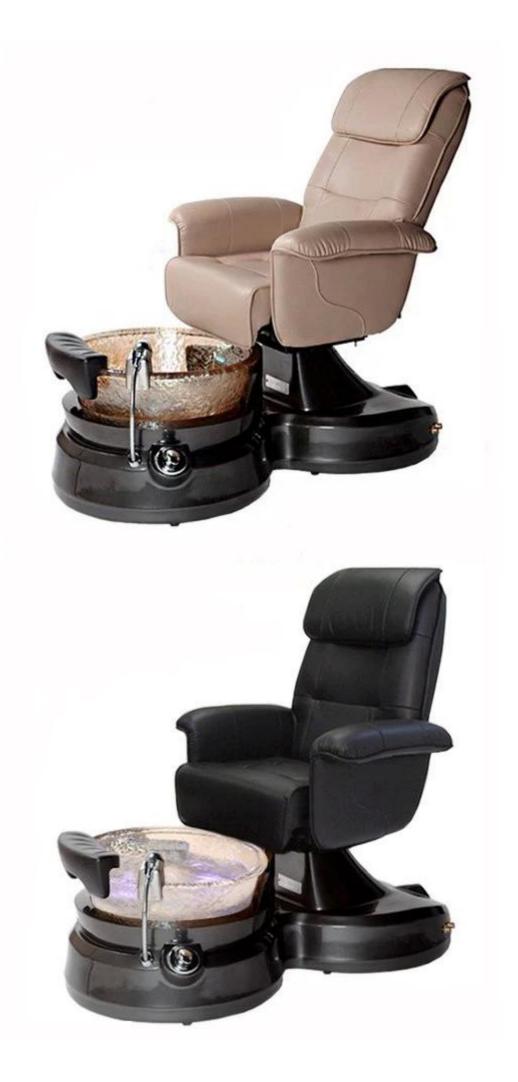

## **Seat Chair Specifications**

a) Cover: PU/Poly Urethane leather. Color optional.

b) Seat: Moved forward and backward by electric control. With vibration massage

C) Armrests: Available to upturning for easy access. With tea tray/cup holder.

d) Backrest: Available to recline by remote control. With Kneading massage for neck, back and waist.

#### **Basin/Base Tub Specifications:**

a) Color: Optional.

b) Material: Fiber glass.

c) Functions: With hot/cold water supply pipe, complete gravity drainage system.

Basin with pipe-less whirlpool jet for hydraulic massage, flash led light and shower.

d) Mixer: Control the hot/cold water flow.

| Model No.       | DS-W25                                                                        |  |  |
|-----------------|-------------------------------------------------------------------------------|--|--|
| Place of Origin | China,Guangdong                                                               |  |  |
| Material        | Chair:PU,PVC,Genuine leather you can choose<br>Basin:Fiberglass,Glass,Crystal |  |  |
| Color           | a.as our model b.according to the customers' request                          |  |  |
| Voltage         | 110V-220V                                                                     |  |  |
| N.W.            | 100KGS                                                                        |  |  |
| G.W.            | 110KGS                                                                        |  |  |
| Package         | 2 cartons for one set                                                         |  |  |
| Delivery time   | 15-25 working days                                                            |  |  |
| Chair massage   | Normal Kneading or Luxury                                                     |  |  |
| Seat            | Vibration or Airbag                                                           |  |  |
| Payment Terms   | T/T,Western Union                                                             |  |  |