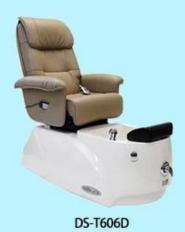

#### european design luxury modern china massage chair wholesalers and foot massage machine price

| Name                   | european design luxury modern china massage chair wholesalers and foot massage machine price |                 |                                        |                  |                   |
|------------------------|----------------------------------------------------------------------------------------------|-----------------|----------------------------------------|------------------|-------------------|
| Model No.              | DS-T606                                                                                      | Tub<br>material | Fiber glass                            |                  |                   |
| Style                  | Modern                                                                                       | Pump            | Disacharge pump,<br>whirlpool,flushing |                  |                   |
| Color                  | Optional                                                                                     | Jet system      | Pipeless                               |                  |                   |
| Parts                  | Headrest                                                                                     | Armrest         | Footrest                               | Manicure<br>tray |                   |
| Other<br>Spa Furniture | Manicure<br>Table                                                                            | Stool           | Reception Table                        | Salon Chair      | Massage Table/Bed |

## **Seat Chair Specifications**

a) Cover: PU/Poly Urethane leather. Color optional.

b) Seat: Moved forward and backward by electric control. With vibration massage

C) Armrests: Available to upturning for easy access. With tea tray/cup holder.

d) Backrest: Available to recline by remote control. With Kneading massage for neck, back and waist.

#### **Basin/Base Tub Specifications:**

a) Color: Optional.

b) Material: Fiber glass.

c) Functions: With hot/cold water supply pipe, complete gravity drainage system.

Basin with pipe-less whirlpool jet for hydraulic massage, flash led light and shower.

d) Mixer: Control the hot/cold water flow.

| Model No.       | DS-W25                                                                        |  |  |
|-----------------|-------------------------------------------------------------------------------|--|--|
| Place of Origin | China,Guangdong                                                               |  |  |
| Material        | Chair:PU,PVC,Genuine leather you can choose<br>Basin:Fiberglass,Glass,Crystal |  |  |
| Color           | a.as our model b.according to the customers' request                          |  |  |
| Voltage         | 110V-220V                                                                     |  |  |
| N.W.            | 100KGS                                                                        |  |  |
| G.W.            | 110KGS                                                                        |  |  |
| Package         | 2 cartons for one set                                                         |  |  |
| Delivery time   | 15-25 working days                                                            |  |  |
| Chair massage   | Normal Kneading or Luxury                                                     |  |  |
| Seat            | Vibration or Airbag                                                           |  |  |
| Payment Terms   | T/T,Western Union                                                             |  |  |