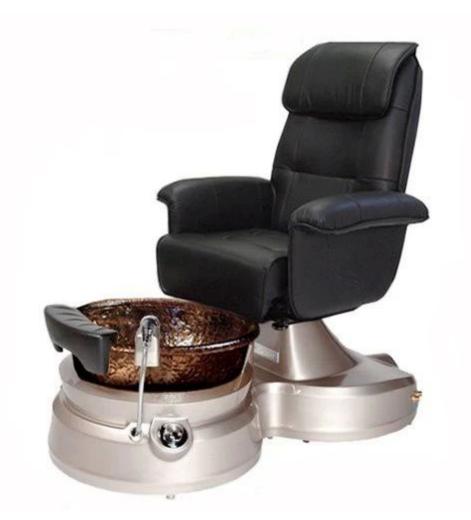

## **Seat Chair Specifications**

a) Cover: PU/Poly Urethane leather. Color optional.

b) Seat: Moved forward and backward by electric control. With vibration massage

C) Armrests: Available to upturning for easy access. With tea tray/cup holder.

d) Backrest: Available to recline by remote control. With Kneading massage for neck, back and waist.

#### **Basin/Base Tub Specifications:**

a) Color: Optional.

b) Material: Fiber glass.

c) Functions: With hot/cold water supply pipe, complete gravity drainage system.

Basin with pipe-less whirlpool jet for hydraulic massage, flash led light and shower.

d) Mixer: Control the hot/cold water flow.

| Model No.       | DS-W25                                                                        |  |  |
|-----------------|-------------------------------------------------------------------------------|--|--|
| Place of Origin | China,Guangdong                                                               |  |  |
| Material        | Chair:PU,PVC,Genuine leather you can choose<br>Basin:Fiberglass,Glass,Crystal |  |  |
| Color           | a.as our model b.according to the customers' request                          |  |  |
| Voltage         | 110V-220V                                                                     |  |  |
| N.W.            | 100KGS                                                                        |  |  |
| G.W.            | 110KGS                                                                        |  |  |
| Package         | 2 cartons for one set                                                         |  |  |
| Delivery time   | 15-25 working days                                                            |  |  |
| Chair massage   | Normal Kneading or Luxury                                                     |  |  |
| Seat            | Vibration or Airbag                                                           |  |  |
| Payment Terms   | T/T,Western Union                                                             |  |  |