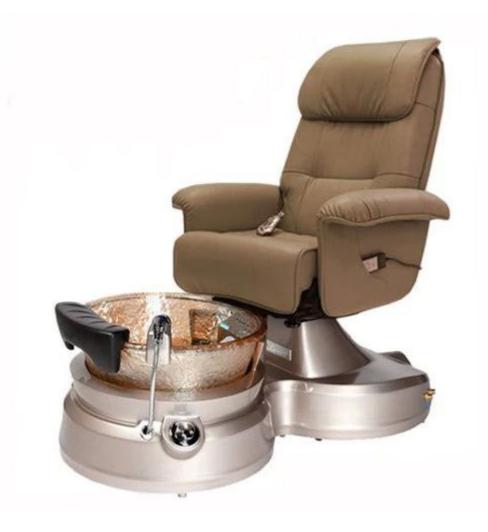

## **Seat Chair Specifications**

a) Cover: PU/Poly Urethane leather. Color optional.

b) Seat: Moved forward and backward by electric control. With vibration massage

C) Armrests: Available to upturning for easy access. With tea tray/cup holder.

d) Backrest: Available to recline by remote control. With Kneading massage for neck, back and waist.

#### **Basin/Base Tub Specifications:**

a) Color: Optional.

b) Material: Fiber glass.

c) Functions: With hot/cold water supply pipe, complete gravity drainage system.

Basin with pipe-less whirlpool jet for hydraulic massage, flash led light and shower.

d) Mixer: Control the hot/cold water flow.

| Model No.       | DS-W25                                                                        |  |  |
|-----------------|-------------------------------------------------------------------------------|--|--|
| Place of Origin | China,Guangdong                                                               |  |  |
| Material        | Chair:PU,PVC,Genuine leather you can choose<br>Basin:Fiberglass,Glass,Crystal |  |  |
| Color           | a.as our model b.according to the customers' request                          |  |  |
| Voltage         | 110V-220V                                                                     |  |  |
| N.W.            | 100KGS                                                                        |  |  |
| G.W.            | 110KGS                                                                        |  |  |
| Package         | 2 cartons for one set                                                         |  |  |
| Delivery time   | 15-25 working days                                                            |  |  |
| Chair massage   | Normal Kneading or Luxury                                                     |  |  |
| Seat            | Vibration or Airbag                                                           |  |  |
| Payment Terms   | T/T,Western Union                                                             |  |  |