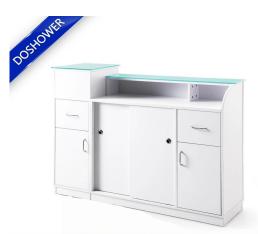

outside; internal PE shape; EPE cotton</li> <li>If there are glass, the wooden frame will be packed on the outside.</li> <li>All production is carefully inspected by quality control before delivery.</li> </ol> |
| Trade term | EXW                                                                                                                                                                                                                                                                  |
| Payment    | T / T with 50% deposit before production, 50% balance before delivery.                                                                                                                                                                                               |

## **Connected reception**







FOSHAN **DOSHOWER** SANITARY WARE CO., LTD.





SHOWER FOSHAN DOSHOWER SANITARY WARE CO., LTD.

## Other lounge area Furniture











#### Why choose us?

- 1. Expert and professional manufacturer of salon and beauty furniture (10 years)
- 2. Strict quality control, quality certificate available. (See below performance tests)
- 3. Sufficient warehouse, timely shipment. Drop shipping available
- 4. OEM / ODM available
- 5. Pre-sale service and after-sales assistance 24 hours a day
- 6. Good partner in USA, France, Australia to manage shipping and after-sales service.



# Our Partners







### Our group photo with the customer









# Contawe

| Tel      | + (0086) -0757-82569253                                                                                |
|----------|-----