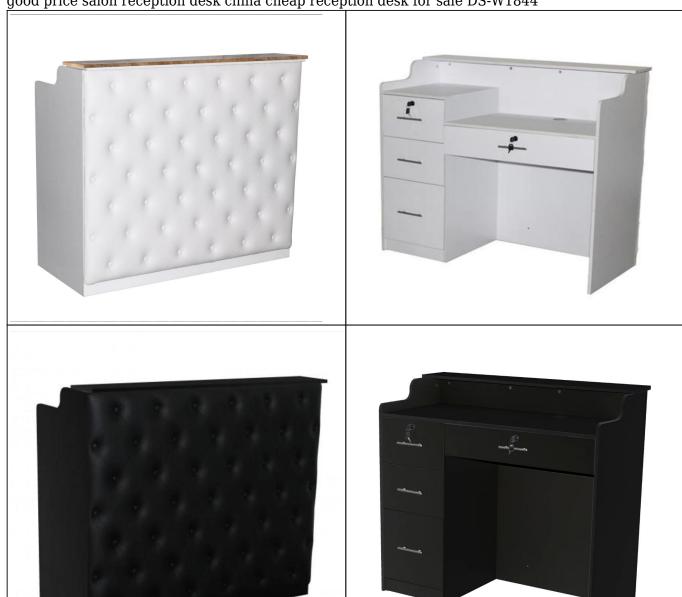

good price salon reception desk china cheap reception desk for sale DS-W1844

### Product Decription:

| Article    | Reception / Desk / Reception                                                                                                                                                                                                                                                                                                                                                                                                                                                             |
|------------|------------------------------------------------------------------------------------------------------------------------------------------------------------------------------------------------------------------------------------------------------------------------------------------------------------------------------------------------------------------------------------------------------------------------------------------------------------------------------------------|
| dimensions | 60 "x 22" x 42 "                                                                                                                                                                                                                                                                                                                                                                                                                                                                         |
| Color      | As a model                                                                                                                                                                                                                                                                                                                                                                                                                                                                               |
| Benefit    | <ol> <li>Modern appearance design.</li> <li>The disassembly design, the simple assembly</li> <li>assembly line production, exquisite craftsmanship invoice.</li> <li>short delivery time.</li> <li>The product is renewed faster.</li> <li>Easy to assemble and maintain.</li> <li>High quality and reliable quality control staff, strict quality control throughout the process.</li> <li>Flexible custom capability and faster response.</li> <li>Top after-sales service.</li> </ol> |
| Material   | <ol> <li>Solid dried bulk wood, imported from Germany.</li> <li>MDF: high density MDF E1.</li> <li>8 °C dry solid wood</li> <li>Melamine / veneer: 0.6 mm thick wood veneer.</li> <li>Lacquer: ecological lacquer</li> <li>Foam and sponge: foam meet CA117 or BS5852 standard fire, high density 30-50 degrees</li> <li>Padding: comfortable fabric / ox leather / synthetic leather / PU 8. "Taiho" lacquer.</li> </ol>                                                                |