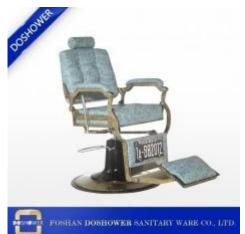

# hair salon furniture backwash unit vintage shampoo chair with bowl wholesale china DS-S103



### **New Design:**











## **Product Display:**

## Specification

- 1. Durable and stable base
- 2.color of can be optional, weight capability: over 200KG
- 3. High quality firebire glass used to make the base and frame resilience and reliable.

|           | · · · · · · · · · · · · · · · · · · ·                                           |
|-----------|---------------------------------------------------------------------------------|
| Item      | Shampoo chair backwash chair hair salon furniture manufacturer                  |
| Material  | Strong thick Leather Cover, High Density foam, plated Iron Leg, Fiberglass base |
| Function  | with adjustable ceramic basin, with hand shower                                 |
| Advantana | Luxury and fashion design,easy to be cleaned and maintained.