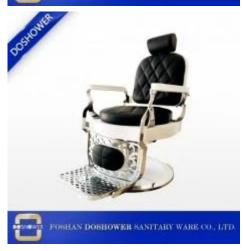

## **Product Display:**

## Specification

- 1. Durable and stable base
- 2.color of can be optional, weight capability: over 200KG
- 3. High quality firebire glass used to make the base and frame resilience and reliable.

|           | · · · · · · · · · · · · · · · · · · ·                                           |
|-----------|---------------------------------------------------------------------------------|
| Item      | Shampoo chair backwash chair hair salon furniture manufacturer                  |
| Material  | Strong thick Leather Cover, High Density foam, plated Iron Leg, Fiberglass base |
| Function  | with adjustable ceramic basin, with hand shower                                 |
| Advantana | Luxury and fashion design,easy to be cleaned and maintained.                    |
| Advantage | Packing                                                                         |