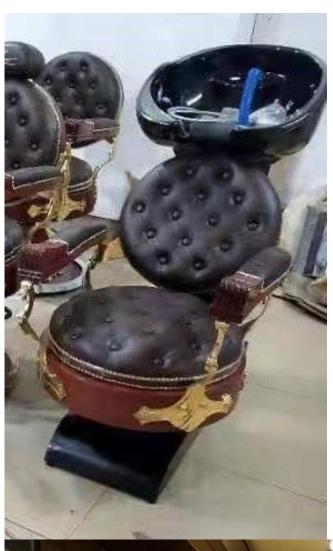

al, weight capability: over 200KG
- 3. High quality firebire glass used to make the base and frame resilience and reliable.

|           | · · · · · · · · · · · · · · · · · · ·                                           |
|-----------|---------------------------------------------------------------------------------|
| Item      | Shampoo chair backwash chair hair salon furniture manufacturer                  |
| Material  | Strong thick Leather Cover, High Density foam, plated Iron Leg, Fiberglass base |
| Function  | with adjustable ceramic basin, with hand shower                                 |
| Advantana | Luxury and fashion design,easy to be cleaned and maintained.                    |
| Advantage | Packing                                                                         |







#### OUR DESIGN: shampoo chair wholesale china

- 1. Highlights show and reflect our quality;
- 2. Matching with different colors;
- 3. The forefront of Chinese style solid wood furniture, the overall design fashion p ersonality, mainly with simple design, highlight the strong solid design principle.





Our Factory

Doshower Sanitary Ware Co.,Ltd

- 1.Expert and professional manufacturer of salon and beauty furniture (13 years)
- 2. Strict quality control, quality cetificate available.
- 3. Affordable Price, timely shipment,
- 4.OEM/ODM available.
- 5.Pre-sale service and after-sales assistance 24 hours a day.
- 6.Exported to USA, Australia, Canada, Italy, Southeast Asia, Europe ad Germany.











Our Customer Hair Salon Shop









#### Contact US

| Tel             | + (0086)