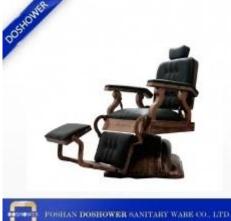

# hair salon furniture backwash unit vintage shampoo chair with bowl wholesale china DS-S103



### **New Design:**











## **Product Display:**

## Specification

- 1. Durable and stable base
- 2.color of can be optional, weight capability: over 200KG
- 3. High quality firebire glass used to make the base and frame resilience and reliable.

|           | · · · · · · · · · · · · · · · · · · ·                                           |
|-----------|---------------------------------------------------------------------------------|
| Item      | Shampoo chair backwash chair hair salon furniture manufacturer                  |
| Material  | Strong thick Leather Cover, High Density foam, plated Iron Leg, Fiberglass base |
| Function  | with adjustable ceramic basin, with hand shower                                 |
| Advantana | Luxury and fashion design,easy to be cleaned and maintained.