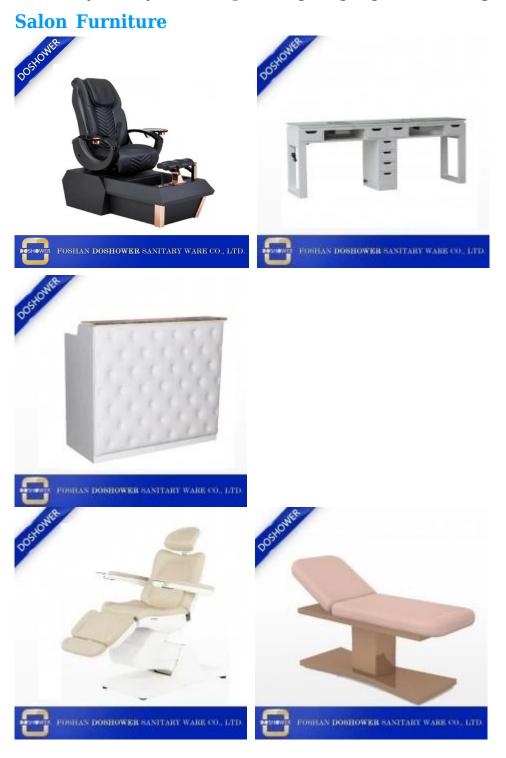

--------|
| Item      | Shampoo chair backwash chair hair salon furniture manufacturer                  |
| Material  | Strong thick Leather Cover, High Density foam, plated Iron Leg, Fiberglass base |
| Function  | with adjustable ceramic basin, with hand shower                                 |
| Advantana | Luxury and fashion design,easy to be cleaned and maintained.                    |
| Advantage | Packing                                                                         |







#### OUR DESIGN: shampoo chair wholesale china

- 1. Highlights show and reflect our quality;
- 2. Matching with different colors;
- 3. The forefront of Chinese style solid wood furniture, the overall design fashion p ersonality, mainly with simple design, highlight the strong solid design principle.





Our Factory

Doshower Sanitary Ware Co.,Ltd

- 1.Expert and professional manufacturer of salon and beauty furniture (13 years)
- 2. Strict quality control, quality cetificate available.
- 3. Affordable Price, timely shipment,
- 4.OEM/ODM available.
- 5.Pre-sale service and after-sales assistance 24 hours a day.
- 6.Exported to USA, Australia, Canada, Italy, Southeast Asia, Europe ad Germany.











Our Customer Hair Salon Shop









#### Contact US

| Tel             | + (0086) -0757-82569253         |
|-----------------|---------------------------------|
| Email/Skype     | salon@doshower.com              |
| Whatsapp/Wechat | + (0086) 18064687502            |
| Web             | www.pedicurespamanufacturer.com |

#### **FAQ**

- 1. Q: Are you a factory or a trading company? ch