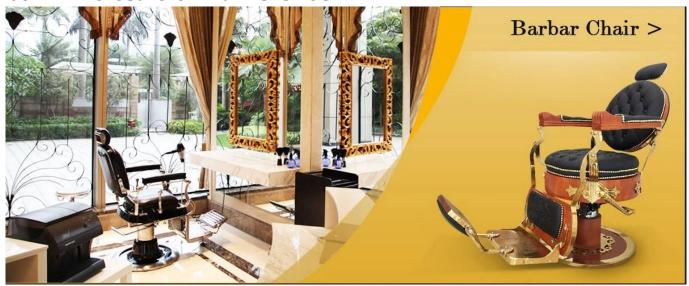

# hair salon furniture backwash unit vintage shampoo chair with bowl wholesale china DS-S103



### **New Design:**











## **Product Display:**

## Specification

- 1. Durable and stable base
- 2.color of can be optional, weight capability: over 200KG
- 3. High quality firebire glass used to make the base and frame resilience and reliable.

|           | · · · · · · · · · · · · · · · · · · ·                                           |
|-----------|---------------------------------------------------------------------------------|
| Item      | Shampoo chair backwash chair hair salon furniture manufacturer                  |
| Material  | Strong thick Leather Cover, High Density foam, plated Iron Leg, Fiberglass base |
| Function  | with adjustable ceramic basin, with hand shower                                 |
| Advantana | Luxury and fashion design,easy to be cleaned and m