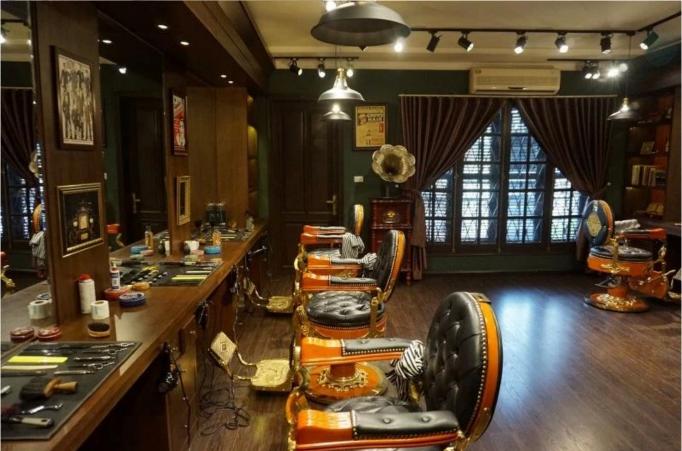

, weight capability: over 200KG
- 3. High quality firebire glass used to make the base and frame resilience and reliable.

|           | · · · · · · · · · · · · · · · · · · ·                                           |
|-----------|---------------------------------------------------------------------------------|
| Item      | Shampoo chair backwash chair hair salon furniture manufacturer                  |
| Material  | Strong thick Leather Cover, High Density foam, plated Iron Leg, Fiberglass base |
| Function  | with adjustable ceramic basin, with hand shower                                 |
| Advantana | Luxury and fashion design,easy to be cleaned and maintained.                    |
| Advantage | Packing                                                                         |







#### OUR DESIGN: shampoo chair wholesale china

- 1. Highlights show and reflect our quality;
- 2. Matching with different colors;
- 3. The forefront of Chinese style solid wood furniture, the overall design fashion p ersonality, mainly with simple design, highlight the strong solid design principle.





Our Factory

Doshower Sanitary Ware Co.,Ltd

- 1.Expert and professional manufacturer of salon and beauty furniture (13 years)
- 2. Strict quality control, quality cetificate available.
- 3. Affordable Price, timely shipment,
- 4.OEM/ODM available.
- 5.Pre-sale service and after-sales assistance 24 hours a day.
- 6.Exported to USA, Australia, Canada, Italy, Southeast Asia, Europe ad Germany.











Our Customer Hair Salon Shop









#### Contact US

| Tel             | + (0086) -