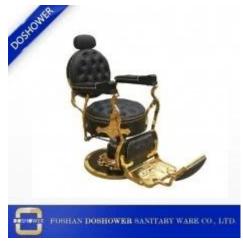

## **Product Display:**

## Specification

- 1. Durable and stable base
- 2.color of can be optional, weight capability: over 200KG
- 3. High quality firebire glass used to make the base and frame resilience and reliable.

|           | · · · · · · · · · · · · · · · · · · ·                                           |
|-----------|---------------------------------------------------------------------------------|
| Item      | Shampoo chair backwash chair hair salon furniture manufacturer                  |
| Material  | Strong thick Leather Cover, High Density foam, plated Iron Leg, Fiberglass base |
| Function  | with adjustable ceramic basin, with hand shower                                 |
| Advantana | Luxury and fashion design,easy to be cleaned and maintained.                    |
| Advantage | Packing                                                                         |