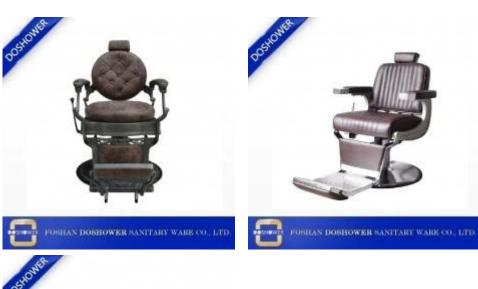

# hair salon furniture backwash unit vintage shampoo chair with bowl wholesale china DS-S103



### **New Design:**











## **Product Display:**

## Specification

- 1. Durable and stable base
- 2.color of can be optional, weight capability: over 200KG
- 3. High quality firebire glass used to make the base and frame resilience and reliable.

|           | · · · · · · · · · · · · · · · · · · ·                                           |
|-----------|---------------------------------------------------------------------------------|
| Item      | Shampoo chair backwash chair hair salon furniture manufacturer                  |
| Material  | Strong thick Leather Cover, High Density foam, plated Iron Leg, Fiberglass base |
| Function  | with adjustable ceramic basin, with hand shower                                 |
| Advantana | Luxury and fashion design,easy to be cleaned and maintained.