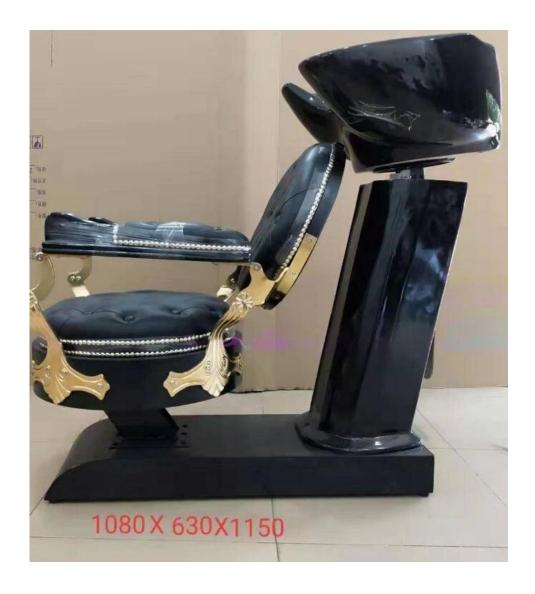

# hair salon furniture backwash unit vintage shampoo chair with bowl wholesale china DS-S103

## **Product Display:**

## Specification

- 1. Durable and stable base
- 2.color of can be optional, weight capability: over 200KG
- 3. High quality firebire glass used to make the base and frame resilience and reliable.

|           | · · · · · · · · · · · · · · · · · · ·                                           |
|-----------|---------------------------------------------------------------------------------|
| Item      | Shampoo chair backwash chair hair salon furniture manufacturer                  |
| Material  | Strong thick Leather Cover, High Density foam, plated Iron Leg, Fiberglass base |
| Function  | with adjustable ceramic basin, with hand shower                                 |
| Advantana | Luxury and fashion design,easy to be cleaned and maintained.                    |
| Advantage | Packing                                                                         |

hair salon furniture backwash unit vintage shampoo chair with bowl wholesale china DS-S103