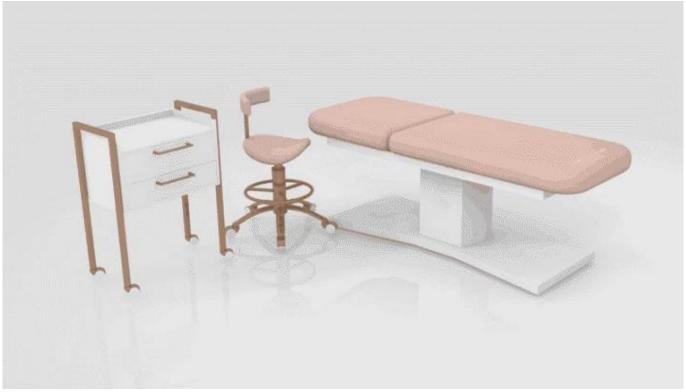

### **PRODUCT DECRIPTION wholesale massage electric tables**

|  | Drand Nama | Dochouson | Number | DC M2010 |
|--|------------|-----------|--------|----------|
|  | Brand Name | Doshower  | Number | D5-M2019 |

| Demension        | Standard                                                                                                                                                                                                                                                                                             | Optional Product                                                                                                                               | Beauty Tool Car, Beauty Bench (can be purchased separately)                          |  |
|------------------|------------------------------------------------------------------------------------------------------------------------------------------------------------------------------------------------------------------------------------------------------------------------------------------------------|------------------------------------------------------------------------------------------------------------------------------------------------|--------------------------------------------------------------------------------------|--|
| Production Time  | 30-40 working days                                                                                                                                                                                                                                                                                   | Customized service                                                                                                                             | On the basis of our original beauty bed, we can customize the color of the mattress. |  |
| Material         | [Beauty Bed Frame]  [Beauty mattress] Choose high-grade environmental protection PU fabric.  cheap massage table wholesale  [Beauty Bed Soft Pack] The use of a new high-density sponge, to ensure a certain degree of comfort, but also to ensure that the bed does not deform and high resilience. |                                                                                                                                                |                                                                                      |  |
| Lacquer color    | Lacquer material is environmental protection paint for household use.                                                                                                                                                                                                                                |                                                                                                                                                |                                                                                      |  |
| Application Area |                                                                                                                                                                                                                                                                                                      | , Beauty Salon, Private Club, Massage Hospital, Medical Plastic Hospital, Health Hall, TP Lounge, Physical Therapy Center, General Store, etc. |                                                                                      |  |