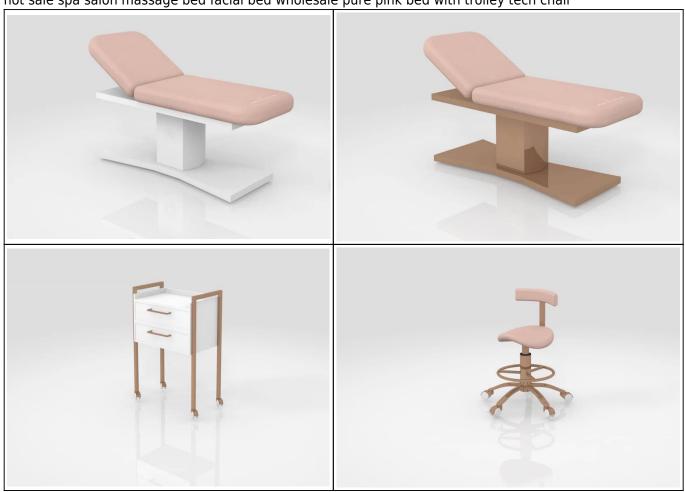

hot sale spa salon massage bed facial bed wholesale pure pink bed with trolley tech chair

### **PRODUCT DECRIPTION wholesale massage electric tables**

|  | Drand Nama | Dochouson | Number | DC M2010 |
|--|------------|-----------|--------|----------|
|  | Brand Name | Doshower  | Number | D5-M2019 |

| Demension        | Standard                                                                                                                                                                                                                                                                                             | Optional Product                                                                                                                               | Beauty Tool Car, Beauty Bench (can be purchased separately)                          |  |
|------------------|------------------------------------------------------------------------------------------------------------------------------------------------------------------------------------------------------------------------------------------------------------------------------------------------------|------------------------------------------------------------------------------------------------------------------------------------------------|--------------------------------------------------------------------------------------|--|
| Production Time  | 30-40 working days                                                                                                                                                                                                                                                                                   | Customized service                                                                                                                             | On the basis of our original beauty bed, we can customize the color of the mattress. |  |
| Material         | [Beauty Bed Frame]  [Beauty mattress] Choose high-grade environmental protection PU fabric.  cheap massage table wholesale  [Beauty Bed Soft Pack] The use of a new high-density sponge, to ensure a certain degree of comfort, but also to ensure that the bed does not deform and high resilience. |                                                                                                                                                |                                                                                      |  |
| Lacquer color    | Lacquer material is environmental protection paint for household use.                                                                                                                                                                                                                                |                                                                                                                                                |                                                                                      |  |
| Application Area |                                                                                                                                                                                                                                                                                                      | , Beauty Salon, Private Club, Massage Hospital, Medical Plastic Hospital, Health Hall, TP Lounge, Physical Therapy Center, General Store, etc. |                                                                                      |  |