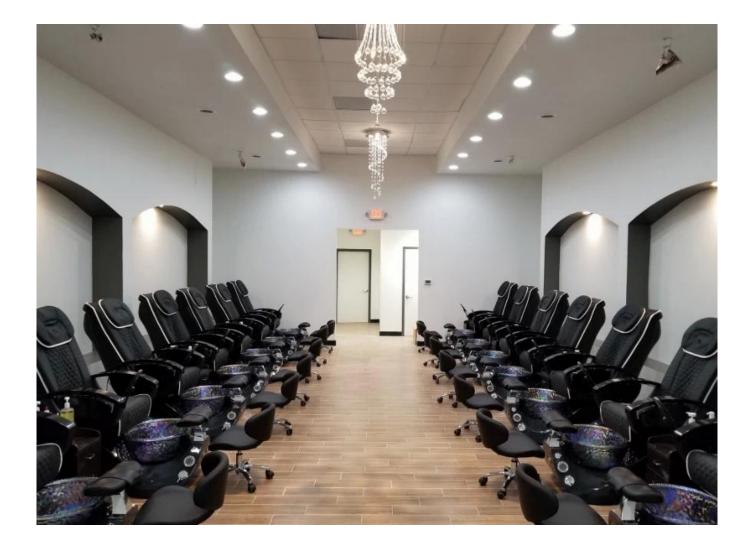

#### Pedicure Chair Nail Salon Furniture

Luxury manicure-pedicure salon furniture and equipment-Pedicure package include Pedicure Chairs, Pedicure Trolley Carts,Pedicure Technician Stools,Manicure Marble Top Tables, Manicure Technician Stools,Trolley Spa Carts.