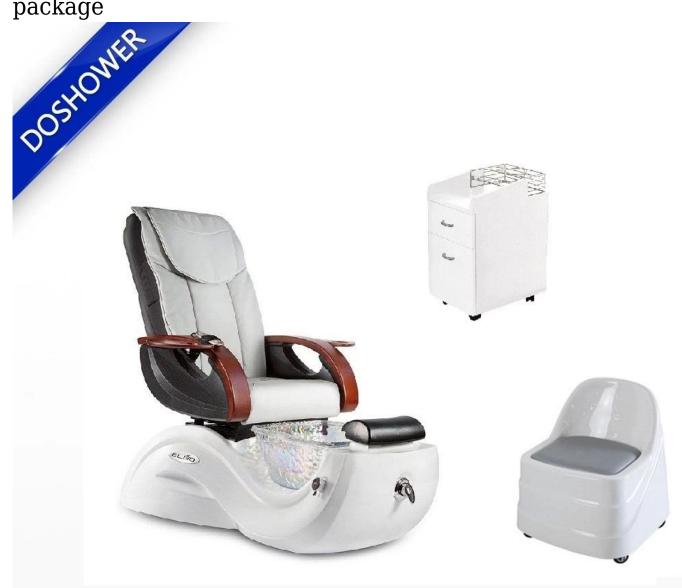

# **Product details**

| Name                      | Wholeset pedicure station pedicure chair supplier and manufacturer salon and spa furniture |                 |                                     |                    |                    |                     |
|---------------------------|--------------------------------------------------------------------------------------------|-----------------|-------------------------------------|--------------------|--------------------|---------------------|
| Model<br>No.              | DS-S17                                                                                     | Tub<br>material | Fiber glass                         |                    |                    |                     |
| Style                     | <u>Salon Package</u>                                                                       | Pump            | Disacharge pump, whirlpool,flushing |                    |                    |                     |
| Color                     | Optional                                                                                   | Jet system      | Pipeless                            |                    |                    |                     |
| Parts                     | Headrest                                                                                   | Armrest         | Footrest                            | Manicure tray      | Base tub           |                     |
| Other<br>Spa<br>Furniture | <u>Manicure Table</u>                                                                      | <u>Stool</u>    | <u>Reception Table</u>              | <u>Salon Chair</u> | <u>Massage Bed</u> | <u>Barber Chair</u> |

#### Pedicure Chair Nail Salon Furniture

Luxury manicure-pedicure salon furniture and equipment-Pedicure package include Pedicure Chairs, Pedicure Trolley Carts,Pedicure Technician Stools,Manicure Marble Top Tables, Manicure Technician Stools,Trolley Spa Carts.