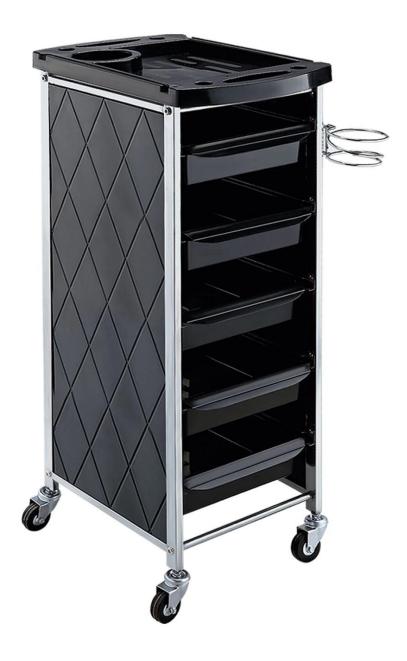

luxury hairdressing trolley cart tool with rolling wheel beauty salon furniture

| FEATURES | Removable Trays                                       |
|----------|-------------------------------------------------------|
|          | - Made from hard black plastic making it very durable |
|          | - Easy glide industrial strength casters              |
|          | - Hair blow dryer holder rack                         |
|          | - Four removable/washable heavy-duty trays            |
|          | - Very durable & versatile salon roller cart          |
|          | - All-in-one styling station, powder coated finish    |
|          | - Dimensions: 28.7" x 13.8" x 13.8" (73 x 35 x 35cm)  |
|          | - Some simply assembly needed                         |
|          | - Weight: 17lbs (7.6kg)                               |

## <u>luxury hairdressing trolley cart tool with rolling wheel beauty salon</u> <u>furniture</u>

How to contact us? Email/Skype:salon@doshower.com tel/whatsapp/wechat[]+86 18064687502 Send your inquiry in the below, click "Send" now!