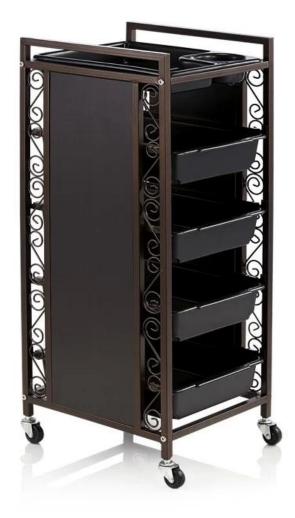

luxury hairdressing trolley cart tool with rolling wheel beauty salon furniture

| FEATURES | Removable Trays                                       |
|----------|-------------------------------------------------------|
|          | - Made from hard black plastic making it very durable |
|          | - Easy glide industrial strength casters              |
|          | - Hair blow dryer holder rack                         |
|          | - Four removable/washable heavy-duty trays            |
|          | - Very durable & versatile salon roller cart          |
|          | - All-in-one styling station, powder coated finish    |
|          | - Dimensions: 28.7" x 13.8" x 13.8" (73 x 35 x 35cm)  |
|          | - Some simply assembly needed                         |
|          | - Weight: 17lbs (7.6kg)                               |

## <u>luxury hairdressing trolley cart tool with rolling wheel beauty salon</u> <u>furniture</u>

How to contact us? Email/Skype:salon@doshower.com tel/whatsapp/wechat[]+86 18064687502 Send your inquiry in the below, click "Send" now!