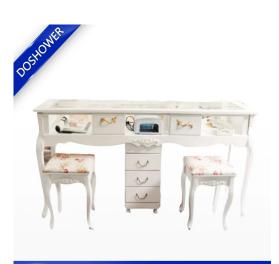

| wood, metal,MDF                                                                                                                                |
| Tags          | <ul><li>1.Tools and equipment for beauticians</li><li>2.wooden cart</li><li>3.beauty equipment</li><li>4.great quality pedicure cart</li></ul> |
| Guarantee     | 1 year                                                                                                                                         |
| MOQ           | 10 pcs                                                                                                                                         |
| Payment terms | T/T or Westerm union. 30% deposit in advance and the balance be paid before delivery.                                                          |



FOSHAN DOSHOWER SANITARY WARE CO., LTD.

## HOT SALE DESIGN





NAIL TABLE BARBER CHAIR

MASSAGE BED

Packing&Shipping





## **PROFESSIONAL FACTORY**

Provide you with the finest Pedicure Spas & Pedicure equipment at the best prices worldwide.



## <u>luxury hairdressing trolley cart tool with rolling wheel beauty salon</u> <u>furniture</u>

How to contact us? Email/Skype:salon@doshower.com tel/whatsapp/wechat[]+86 18064687502 Send your inquiry in the below, click "Send" now!