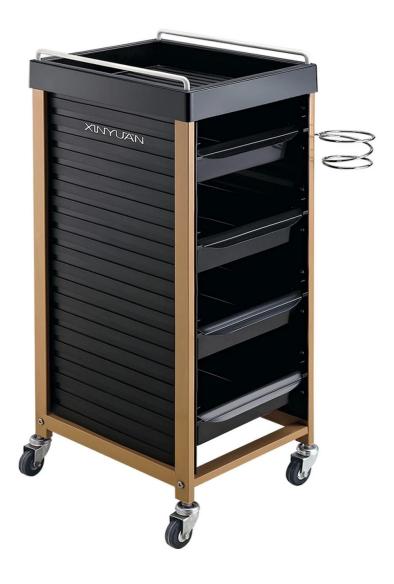

luxury hairdressing trolley cart tool with rolling wheel beauty salon furniture

| FEATURES | Removable Trays                                       |
|----------|-------------------------------------------------------|
|          | - Made from hard black plastic making it very durable |
|          | - Easy glide industrial strength casters              |
|          | - Hair blow dryer holder rack                         |
|          | - Four removable/washable heavy-duty trays            |
|          | - Very durable & versatile salon roller cart          |
|          | - All-in-one styling station, powder coated finish    |
|          | - Dimensions: 28.7" x 13.8" x 13.8" (73 x 35 x 35cm)  |
|          | - Some simply assembly needed                         |
|          | - Weight: 17lbs (7.6kg)                               |

## <u>luxury hairdressing trolley cart tool with rolling wheel beauty salon</u> <u>furniture</u>

How to contact us? Email/Skype:salon@doshower.com tel/whatsapp/wechat[]+86 18064687502 Send your inquiry in the below, click "Send" now!