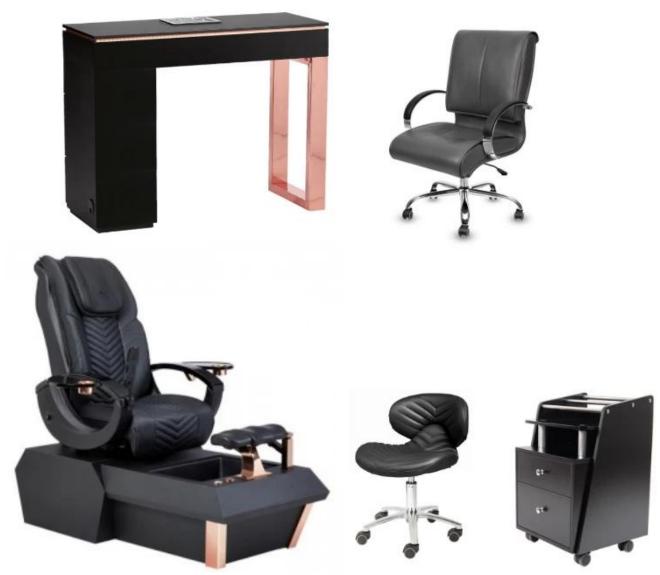

## **PRODUCT DISPLAY**

## **PRODUCT INFORMATION**

| Brand name          | Doshower                                                                                                                                                                                                                                                                                                                                                                   | Number               | DS-W1900 SET                              |
|---------------------|----------------------------------------------------------------------------------------------------------------------------------------------------------------------------------------------------------------------------------------------------------------------------------------------------------------------------------------------------------------------------|----------------------|-------------------------------------------|
| demension           | Standard                                                                                                                                                                                                                                                                                                                                                                   | Item                 | pedicure chair package                    |
| Production times    | 30-40 working days                                                                                                                                                                                                                                                                                                                                                         | Personalized service | we can customize the color of the product |
| Optional Product    | 1.nail salon furniture package deal 2.Gloss Top Manicure Tables 3.Peiducre Technician Stools Chair 4.Luxury Customer Manicure Chair 5.Trolley Spa Cart With Storage Drawer Doshower Salon Furniture Factory can make a custom package to fit your needs, There are other colors available for the stools, chairs and manicure table. Please call us for the other options. |                      |                                           |
| Area of application | Doshower Salon Spas is the largest wholesale nail supplies and nail salon furniture. We stock a wide range of nail equipment to help you get everything needed in your salon. Nail salon furniture with highest quality.                                                                                                                                                   |                      |                                           |

NAIL SALON FURNITURE