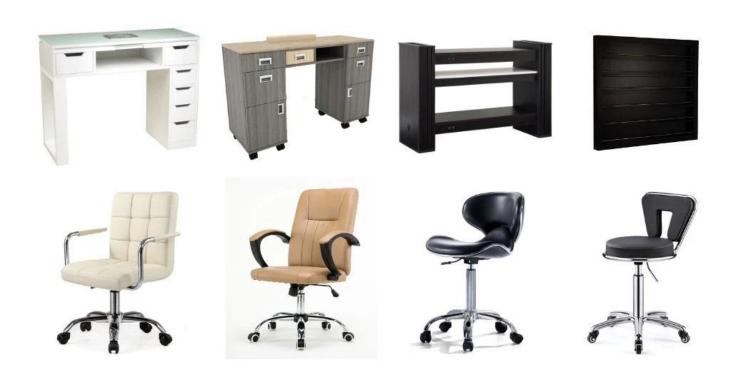

## **PRODUCT INFORMATION**

| Brand name          | Doshower                                                                                                                                                                                                                                                                                                                                                                   | Number               | DS-W1900 SET                              |
|---------------------|----------------------------------------------------------------------------------------------------------------------------------------------------------------------------------------------------------------------------------------------------------------------------------------------------------------------------------------------------------------------------|----------------------|-------------------------------------------|
| demension           | Standard                                                                                                                                                                                                                                                                                                                                                                   | Item                 | pedicure chair package                    |
| Production times    | 30-40 working days                                                                                                                                                                                                                                                                                                                                                         | Personalized service | we can customize the color of the product |
| Optional Product    | 1.nail salon furniture package deal 2.Gloss Top Manicure Tables 3.Peiducre Technician Stools Chair 4.Luxury Customer Manicure Chair 5.Trolley Spa Cart With Storage Drawer Doshower Salon Furniture Factory can make a custom package to fit your needs, There are other colors available for the stools, chairs and manicure table. Please call us for the other options. |                      |                                           |
| Area of application | Doshower Salon Spas is the largest wholesale nail supplies and nail salon furniture. We stock a wide range of nail equipment to help you get everything needed in your salon. Nail salon furniture with highest quality.                                                                                                                                                   |                      |                                           |

NAIL SALON FURNITURE