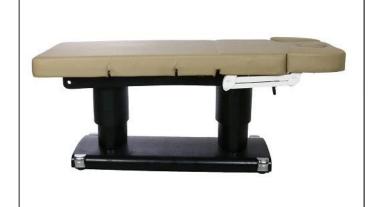

massage salon furniture with electric massage bed of facial bed massage bed sale cheap DS-M14  $\,$ 

**Product Details** 

DOSHOWER

FOSHAN **DOSHOWER** SANITARY WARE CO., LTD.

# PRODUCT DECRIPTION wholesale beauty massage bed

| Material   | Product Size                   | Packing Size   | Net Weight |
|------------|--------------------------------|----------------|------------|
| PU leather | 1985(L)*740(W)*670-870(H)±10mm | 2040*810*720mm | 104 kg     |

Hot Sale Salon Furniture Electric portable massage table