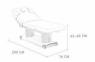

# PRODUCT DECRIPTION wholesale beauty massage bed

| Material   | Product Size                   | Packing Size   | Net Weight |
|------------|--------------------------------|----------------|------------|
| PU leather | 1985(L)*740(W)*670-870(H)±10mm | 2040*810*720mm | 104 kg     |