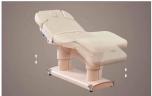

# PRODUCT DECRIPTION wholesale beauty massage bed

| Material   | Product Size                   | Packing Size   | Net Weight |
|------------|--------------------------------|----------------|------------|
| PU leather | 1985(L)*740(W)*670-870(H)±10mm | 2040*810*720mm | 104 kg     |