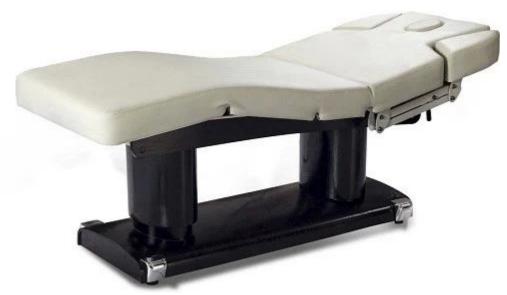

massage salon furniture with electric massage bed of facial bed massage bed sale cheap DS-M14  $\,$ 

**Product Details** 

DOSHOWER

FOSHAN **DOSHOWER** SANITARY WARE CO., LTD.

# PRODUCT DECRIPTION wholesale beauty massage bed

| Material   | Product Size                   | Packing Size   | Net Weight |
|------------|--------------------------------|----------------|------------|
| PU leather | 1985(L)*740(W)*670-870(H)±10mm | 2040*810*720mm | 104 kg     |

Hot Sale Salon Furniture Electric portable massage table