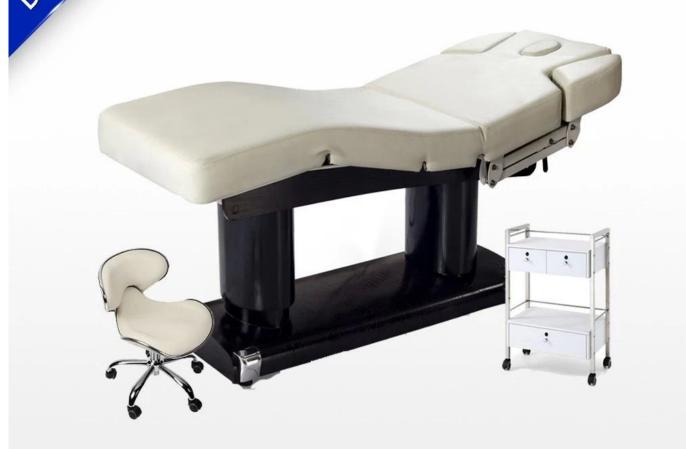

massage salon furniture with electric massage bed of facial bed massage bed sale cheap DS-M14  $\,$ 

**Product Details** 

DOSHOWER

FOSHAN **DOSHOWER** SANITARY WARE CO., LTD.

# PRODUCT DECRIPTION wholesale beauty massage bed

| Material   | Product Size                   | Packing Size   | Net Weight |
|------------|--------------------------------|----------------|------------|
| PU leather | 1985(L)*740(W)*670-870(H)±10mm | 2040*810*720mm | 104 kg     |

Hot Sale Salon Furniture Electric portable massage table