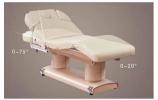

# PRODUCT DECRIPTION wholesale beauty massage bed

| Material   | Product Size                   | Packing Size   | Net Weight |
|------------|--------------------------------|----------------|------------|
| PU leather | 1985(L)*740(W)*670-870(H)±10mm | 2040*810*720mm | 104 kg     |