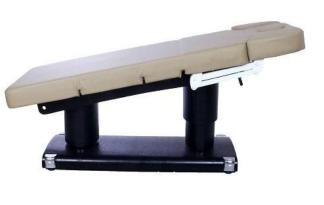

massage salon furniture with electric massage bed of facial bed massage bed sale cheap DS-M14  $\,$ 

**Product Details** 

DOSHOWER

FOSHAN **DOSHOWER** SANITARY WARE CO., LTD.

# PRODUCT DECRIPTION wholesale beauty massage bed

| Material   | Product Size                   | Packing Size   | Net Weight |
|------------|--------------------------------|----------------|------------|
| PU leather | 1985(L)*740(W)*670-870(H)±10mm | 2040*810*720mm | 104 kg     |

Hot Sale Salon Furniture Electric portable massage table