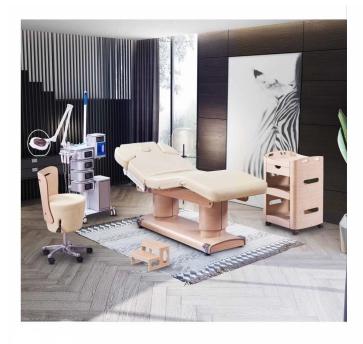

massage salon furniture with electric massage bed of facial bed massage bed sale cheap DS-M14  $\,$ 



**Product Details** 

DOSHOWER





FOSHAN **DOSHOWER** SANITARY WARE CO., LTD.

























# PRODUCT DECRIPTION wholesale beauty massage bed

| Material   | Product Size                   | Packing Size   | Net Weight |
|------------|--------------------------------|----------------|------------|
| PU leather | 1985(L)*740(W)*670-870(H)±10mm | 2040*810*720mm | 104 kg     |

Hot Sale Salon Furniture Electric portable massage table



## Our Team -



### **Our Partners**







Our group photo with the customer







OUR FACTORY massage bed manufacture factory









OUR CUSTOMER SALON SHOP









#### **Our Services**

#### Service Idea:

- 1. 24 Hrs Online:We 're one of the members of top 5 spa salon equipment enterprises in China.
- 1.0EM Provided:Providing customized service regarding on the customers design.
- 2.Fast Delivery:Production time is 1