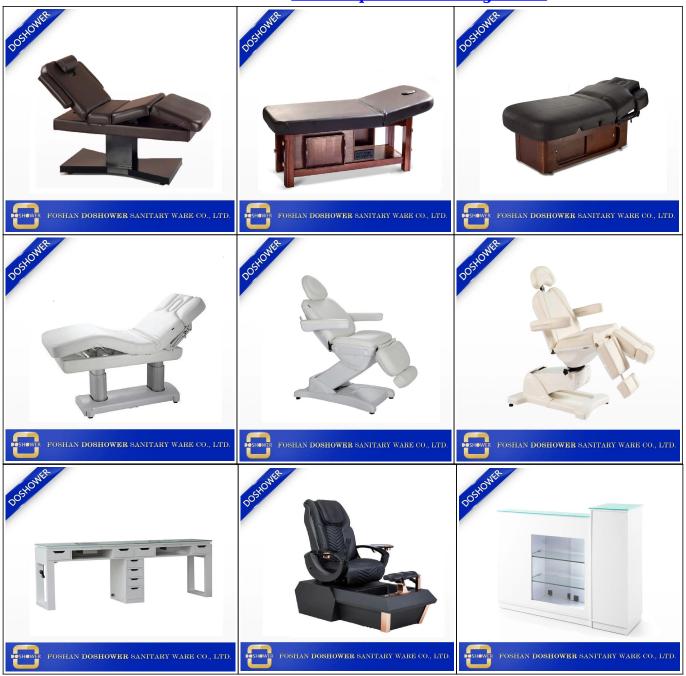

massage salon furniture with electric massage bed of facial bed massage bed sale cheap DS-M14  $\,$ 

**Product Details** 

DOSHOWER

FOSHAN **DOSHOWER** SANITARY WARE CO., LTD.

# PRODUCT DECRIPTION wholesale beauty massage bed

| Material   | Product Size                   | Packing Size   | Net Weight |
|------------|--------------------------------|----------------|------------|
| PU leather | 1985(L)*740(W)*670-870(H)±10mm | 2040*810*720mm | 104 kg     |

Hot Sale Salon Furniture Electric portable massage table