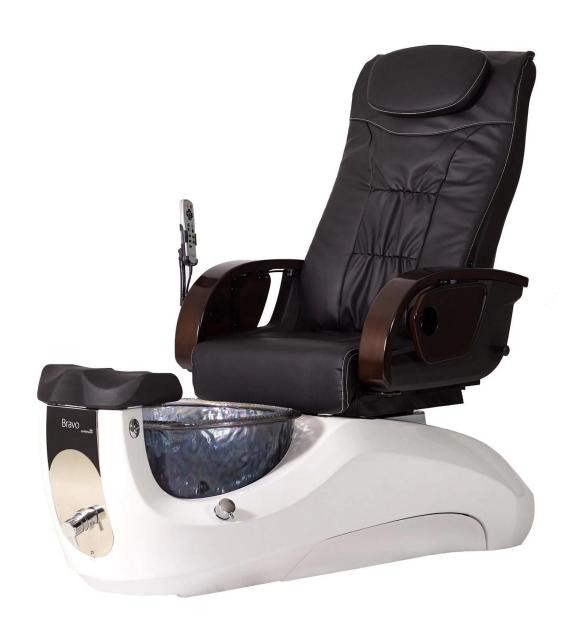

#### Product Decription:

| Article       | Spa pedicure chair                                                                                                                                                                                                                                                                                                                                                                                                                                                       |
|---------------|--------------------------------------------------------------------------------------------------------------------------------------------------------------------------------------------------------------------------------------------------------------------------------------------------------------------------------------------------------------------------------------------------------------------------------------------------------------------------|
| Dimension     | 60" L x 30.25" W x 52.5" H                                                                                                                                                                                                                                                                                                                                                                                                                                               |
| Color         | Optional (gray, black, white, brown)                                                                                                                                                                                                                                                                                                                                                                                                                                     |
| Features      | Multi-function massage chair with remote control Glossy black PVC vinyl coverings Choice of glass illusion spa bowl Adjustable footrest Top pillow headrest with plush seating Double swivel armrests with integrated tables and extendable cup holders Built-in whirlpool system Simple draining & easy access to the engine with front buttons Prevention of the return flow located inside the shower head                                                            |
| specification | Foot Tub Capacity: 3.75 gallons Client Weight Capacity:350lbs Automatic filling (optional) Material of the glass bowl Magna Jet (Optional) Exhaust pump motor: 110 V 5.5 AMP 60 HZ (optional) Power supply: 110V, 15Amp, 60HZ with dedicated socket Drain Connection P-Trap pre-installed with 1.5 "PVC pipe Source Plumbing Hot & 0.5 "cold water connection Whirlpool Pump Motor: 120 VAC 60HZ; 1.2A; 55 W Single Drive with Dual Whirlpool Certification: UL Approved |
| MOQ           | 5pcs                                                                                                                                                                                                                                                                                                                                                                                                                                                                     |
| Packaging     | <ol> <li>Knock-down packing; Exported standard box outside; internal PE shape; EPE cotton</li> <li>If there are glass, the wooden frame will be packed on the outside.</li> <li>All production is carefully inspected by quality control before delivery.</li> </ol>                                                                                                                                                                                                     |
| Trade term    | EXW                                                                                                                                                                                                                                                                                                                                                                                                                                                                      |
|               |                                                                                                                                                                                                                                                                                                                                                                                                                                                                          |

#### Pedicure chair package

Related design