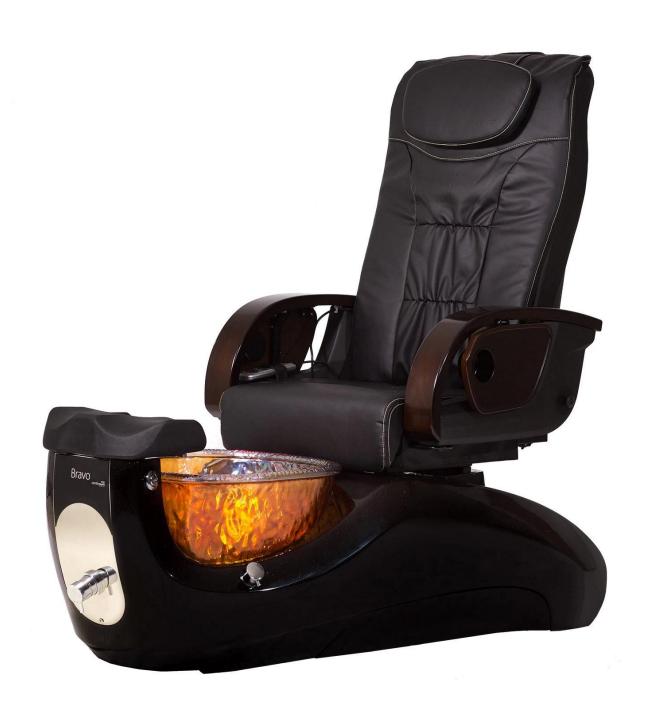

modern pedicure chair of nail salon furniture on lowest wholesale price for sale

#### Product Decription:

| Article       | Spa pedicure chair                                                                                                                                                                                                                                                                                                                                                                                                                                                       |
|---------------|--------------------------------------------------------------------------------------------------------------------------------------------------------------------------------------------------------------------------------------------------------------------------------------------------------------------------------------------------------------------------------------------------------------------------------------------------------------------------|
| Dimension     | 60" L x 30.25" W x 52.5" H                                                                                                                                                                                                                                                                                                                                                                                                                                               |
| Color         | Optional (gray, black, white, brown)                                                                                                                                                                                                                                                                                                                                                                                                                                     |
| Features      | Multi-function massage chair with remote control Glossy black PVC vinyl coverings Choice of glass illusion spa bowl Adjustable footrest Top pillow headrest with plush seating Double swivel armrests with integrated tables and extendable cup holders Built-in whirlpool system Simple draining & easy access to the engine with front buttons Prevention of the return flow located inside the shower head                                                            |
| specification | Foot Tub Capacity: 3.75 gallons Client Weight Capacity:350lbs Automatic filling (optional) Material of the glass bowl Magna Jet (Optional) Exhaust pump motor: 110 V 5.5 AMP 60 HZ (optional) Power supply: 110V, 15Amp, 60HZ with dedicated socket Drain Connection P-Trap pre-installed with 1.5 "PVC pipe Source Plumbing Hot & 0.5 "cold water connection Whirlpool Pump Motor: 120 VAC 60HZ; 1.2A; 55 W Single Drive with Dual Whirlpool Certification: UL Approved |
| MOQ           | 5pcs                                                                                                                                                                                                                                                                                                                                                                                                                                                                     |
| Packaging     | <ol> <li>Knock-down packing; Exported standard box outside; internal PE shape; EPE cotton</li> <li>If there are glass, the wooden frame will be packed on the outside.</li> <li>All production is carefully inspected by quality control before delivery.</li> </ol>                                                                                                                                                                                                     |
| Trade term    | EXW                                                                                                                                                                                                                                                                                                                                                                                                                                                                      |
|               |                                                                                                                                                                                                                                                                                                                                                                                                                                                                          |

## No. 1