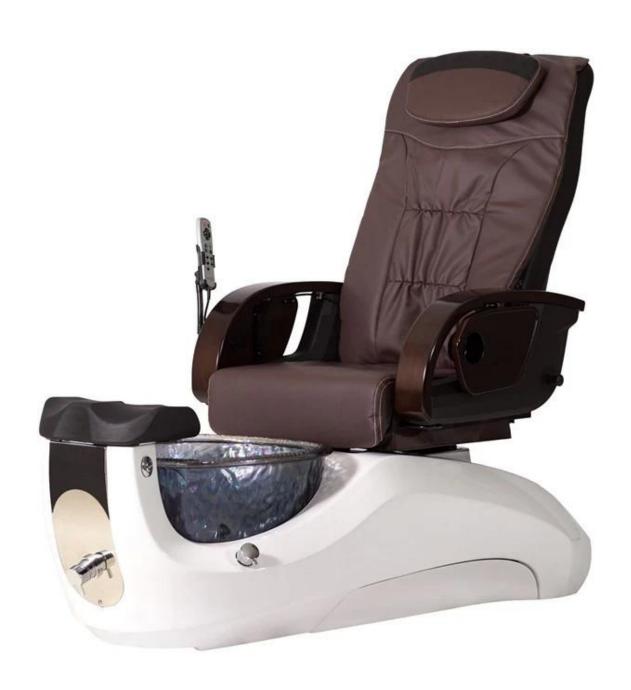

#### Product Decription:

| Article       | Spa pedicure chair                                                                                                                                                                                                                                                                                                                                                                                                                                                       |
|---------------|--------------------------------------------------------------------------------------------------------------------------------------------------------------------------------------------------------------------------------------------------------------------------------------------------------------------------------------------------------------------------------------------------------------------------------------------------------------------------|
| Dimension     | 60" L x 30.25" W x 52.5" H                                                                                                                                                                                                                                                                                                                                                                                                                                               |
| Color         | Optional (gray, black, white, brown)                                                                                                                                                                                                                                                                                                                                                                                                                                     |
| Features      | Multi-function massage chair with remote control Glossy black PVC vinyl coverings Choice of glass illusion spa bowl Adjustable footrest Top pillow headrest with plush seating Double swivel armrests with integrated tables and extendable cup holders Built-in whirlpool system Simple draining & easy access to the engine with front buttons Prevention of the return flow located inside the shower head                                                            |
| specification | Foot Tub Capacity: 3.75 gallons Client Weight Capacity:350lbs Automatic filling (optional) Material of the glass bowl Magna Jet (Optional) Exhaust pump motor: 110 V 5.5 AMP 60 HZ (optional) Power supply: 110V, 15Amp, 60HZ with dedicated socket Drain Connection P-Trap pre-installed with 1.5 "PVC pipe Source Plumbing Hot & 0.5 "cold water connection Whirlpool Pump Motor: 120 VAC 60HZ; 1.2A; 55 W Single Drive with Dual Whirlpool Certification: UL Approved |
| MOQ           | 5pcs                                                                                                                                                                                                                                                                                                                                                                                                                                                                     |
| Packaging     | <ol> <li>Knock-down packing; Exported standard box outside; internal PE shape; EPE cotton</li> <li>If there are glass, the wooden frame will be packed on the outside.</li> <li>All production is carefully inspected by quality control before delivery.</li> </ol>                                                                                                                                                                                                     |
| Trade term    | EXW                                                                                                                                                                                                                                                                                                                                                                                                                                                                      |
|               |                                                                                                                                                                                                                                                                                                                                                                                                                                                                          |

#### Pedicure chair package

Related design