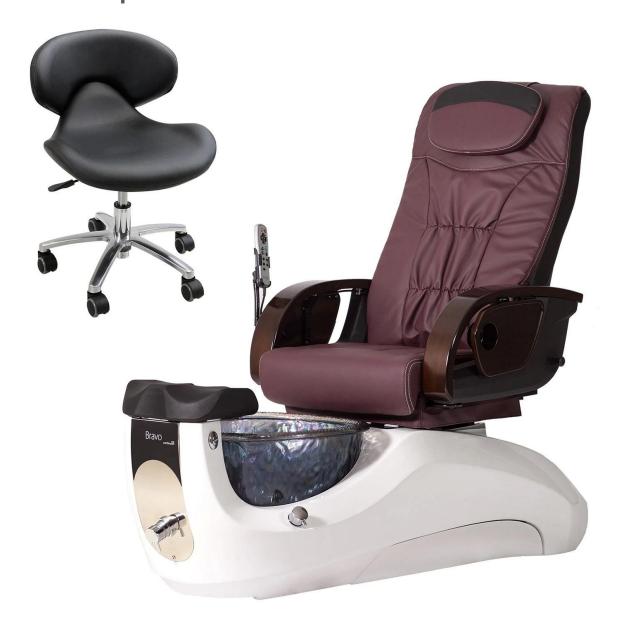

#### Product Decription:

| Article       | Spa pedicure chair                                                                                                                                                                                                                                                                                                                                                                                                                                                       |
|---------------|--------------------------------------------------------------------------------------------------------------------------------------------------------------------------------------------------------------------------------------------------------------------------------------------------------------------------------------------------------------------------------------------------------------------------------------------------------------------------|
| Dimension     | 60" L x 30.25" W x 52.5" H                                                                                                                                                                                                                                                                                                                                                                                                                                               |
| Color         | Optional (gray, black, white, brown)                                                                                                                                                                                                                                                                                                                                                                                                                                     |
| Features      | Multi-function massage chair with remote control Glossy black PVC vinyl coverings Choice of glass illusion spa bowl Adjustable footrest Top pillow headrest with plush seating Double swivel armrests with integrated tables and extendable cup holders Built-in whirlpool system Simple draining & easy access to the engine with front buttons Prevention of the return flow located inside the shower head                                                            |
| specification | Foot Tub Capacity: 3.75 gallons Client Weight Capacity:350lbs Automatic filling (optional) Material of the glass bowl Magna Jet (Optional) Exhaust pump motor: 110 V 5.5 AMP 60 HZ (optional) Power supply: 110V, 15Amp, 60HZ with dedicated socket Drain Connection P-Trap pre-installed with 1.5 "PVC pipe Source Plumbing Hot & 0.5 "cold water connection Whirlpool Pump Motor: 120 VAC 60HZ; 1.2A; 55 W Single Drive with Dual Whirlpool Certification: UL Approved |
| MOQ           | 5pcs                                                                                                                                                                                                                                                                                                                                                                                                                                                                     |
| Packaging     | <ol> <li>Knock-down packing; Exported standard box outside; internal PE shape; EPE cotton</li> <li>If there are glass, the wooden frame will be packed on the outside.</li> <li>All production is carefully inspected by quality control before delivery.</li> </ol>                                                                                                                                                                                                     |
| Trade term    | EXW                                                                                                                                                                                                                                                                                                                                                                                                                                                                      |
|               |                                                                                                                                                                                                                                                                                                                                                                                                                                                                          |

#### Pedicure chair package

Related design