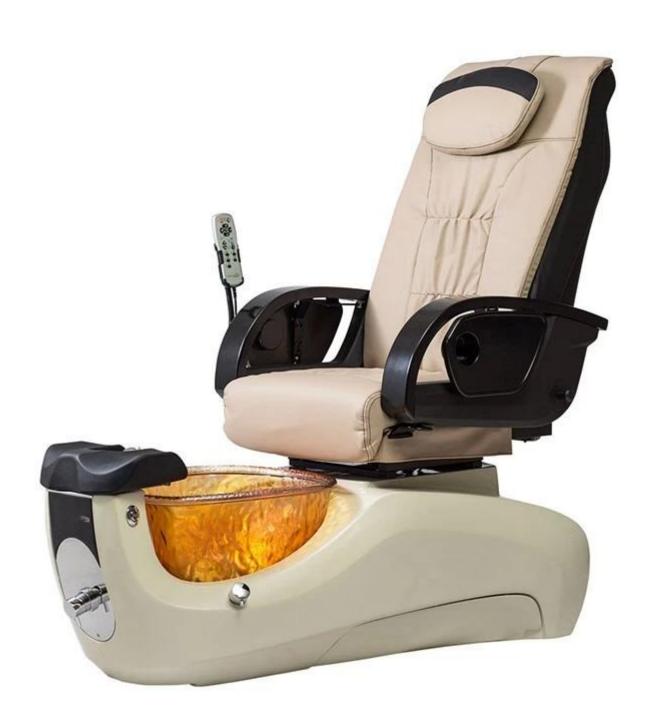

#### Product Decription:

| Article       | Spa pedicure chair                                                                                                                                                                                                                                                                                                                                                                                                                                                       |
|---------------|--------------------------------------------------------------------------------------------------------------------------------------------------------------------------------------------------------------------------------------------------------------------------------------------------------------------------------------------------------------------------------------------------------------------------------------------------------------------------|
| Dimension     | 60" L x 30.25" W x 52.5" H                                                                                                                                                                                                                                                                                                                                                                                                                                               |
| Color         | Optional (gray, black, white, brown)                                                                                                                                                                                                                                                                                                                                                                                                                                     |
| Features      | Multi-function massage chair with remote control Glossy black PVC vinyl coverings Choice of glass illusion spa bowl Adjustable footrest Top pillow headrest with plush seating Double swivel armrests with integrated tables and extendable cup holders Built-in whirlpool system Simple draining & easy access to the engine with front buttons Prevention of the return flow located inside the shower head                                                            |
| specification | Foot Tub Capacity: 3.75 gallons Client Weight Capacity:350lbs Automatic filling (optional) Material of the glass bowl Magna Jet (Optional) Exhaust pump motor: 110 V 5.5 AMP 60 HZ (optional) Power supply: 110V, 15Amp, 60HZ with dedicated socket Drain Connection P-Trap pre-installed with 1.5 "PVC pipe Source Plumbing Hot & 0.5 "cold water connection Whirlpool Pump Motor: 120 VAC 60HZ; 1.2A; 55 W Single Drive with Dual Whirlpool Certification: UL Approved |
| MOQ           | 5pcs                                                                                                                                                                                                                                                                                                                                                                                                                                                                     |
| Packaging     | <ol> <li>Knock-down packing; Exported standard box outside; internal PE shape; EPE cotton</li> <li>If there are glass, the wooden frame will be packed on the outside.</li> <li>All production is carefully inspected by quality control before delivery.</li> </ol>                                                                                                                                                                                                     |
| Trade term    | EXW                                                                                                                                                                                                                                                                                                                                                                                                                                                                      |
|               |                                                                                                                                                                                                                                                                                                                                                                                                                                                                          |

#### Pedicure chair package

Related design