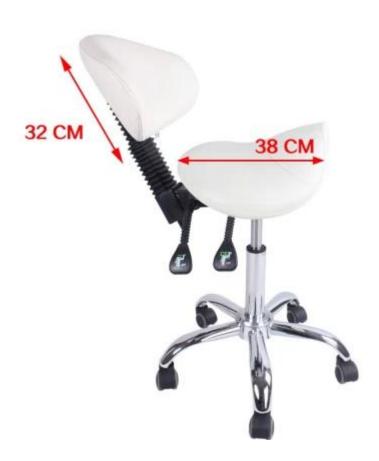

Salon Stool Feature(pedicure foot stool):

1.Seat Cushion: High density seat saddle shape cushion contoured to provide even weight distribution to your lower body and knees.

2.Lumbar Cushion: High density lumbar cushion contoured to the shape of your lumbar to provide even support for your lower back

- 3.Lumbar Mechanism: Spring mechanism connected to lumbar cushion that will adjust to fit each individual's lower back shape
- **4.Seat Tilt Adjustment: Adjusts to provide ergonomic support for your lower body**
- 5.Lumbar Height and Tilt Adjustment: Forward lumbar tilt is especially useful for providing support for forward leaning positions
- **6.Adjustable Circular Foot Rest: Provides leg support for higher operating heights**
- 7.Pneumatic Lift: Height adjusts from 21" to 27"Heavy Duty Chrome Wheel Base5 High Capacity Casters