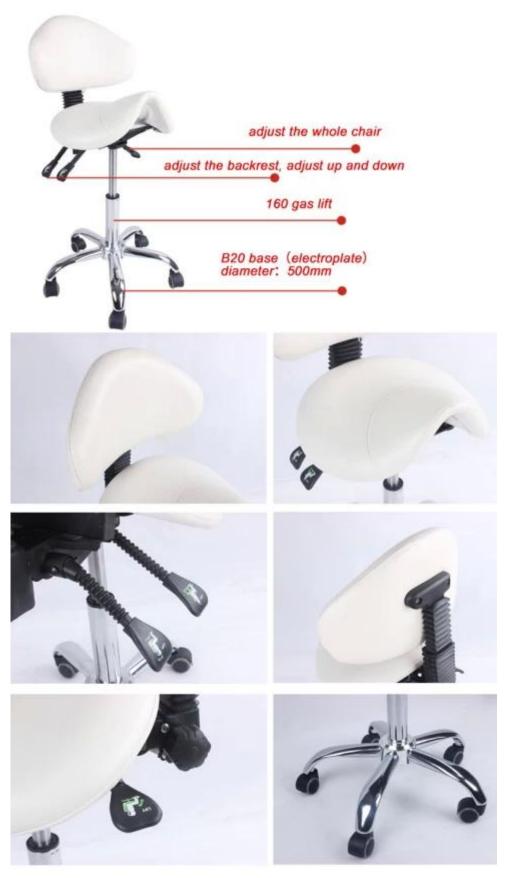

Salon Stool Feature(pedicure foot stool):

1.Seat Cushion: High density seat saddle shape cushion contoured to provide even weight distribution to your lower body and knees.

2.Lumbar Cushion: High density lumbar cushion contoured to the shape of your lumbar to provide even support for your lower back

- 3.Lumbar Mechanism: Spring mechanism connected to lumbar cushion that will adjust to fit each individual's lower back shape
- **4.Seat Tilt Adjustment: Adjusts to provide ergonomic support for your lower body**
- 5.Lumbar Height and Tilt Adjustment: Forward lumbar tilt is especially useful for providing support for forward leaning positions
- **6.Adjustable Circular Foot Rest: Provides leg support for higher operating heights**
- 7.Pneumatic Lift: Height adjusts from 21" to 27"Heavy Duty Chrome Wheel Base5 High Capacity Casters