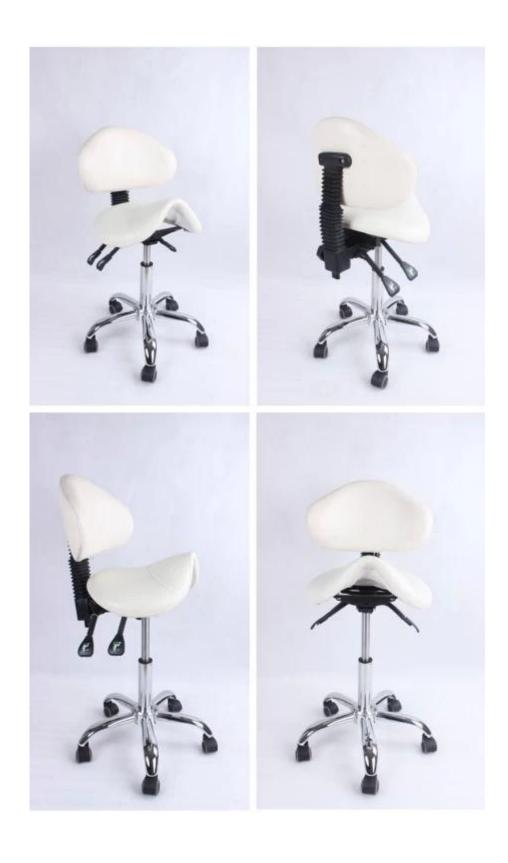

Salon Stool Feature(pedicure foot stool):

1.Seat Cushion: High density seat saddle shape cushion contoured to provide even weight distribution to your lower body and knees.

2.Lumbar Cushion: High density lumbar cushion contoured to the shape of your lumbar to provide even support for your lower back

- 3.Lumbar Mechanism: Spring mechanism connected to lumbar cushion that will adjust to fit each individual's lower back shape
- **4.Seat Tilt Adjustment: Adjusts to provide ergonomic support for your lower body**
- 5.Lumbar Height and Tilt Adjustment: Forward lumbar tilt is especially useful for providing support for forward leaning positions
- **6.Adjustable Circular Foot Rest: Provides leg support for higher operating heights**
- 7.Pneumatic Lift: Height adjusts from 21" to 27"Heavy Duty Chrome Wheel Base5 High Capacity Casters