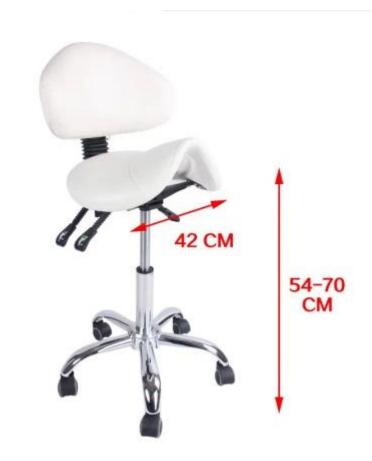

Salon Stool Feature(pedicure foot stool):

1.Seat Cushion: High density seat saddle shape cushion contoured to provide even weight distribution to your lower body and knees.

2.Lumbar Cushion: High density lumbar cushion contoured to the shape of your lumbar to provide even support for your lower back

- 3.Lumbar Mechanism: Spring mechanism connected to lumbar cushion that will adjust to fit each individual's lower back shape
- **4.Seat Tilt Adjustment: Adjusts to provide ergonomic support for your lower body**
- 5.Lumbar Height and Tilt Adjustment: Forward lumbar tilt is especially useful for providing support for forward leaning positions
- **6.Adjustable Circular Foot Rest: Provides leg support for higher operating heights**
- 7.Pneumatic Lift: Height adjusts from 21" to 27"Heavy Duty Chrome Wheel Base5 High Capacity Casters