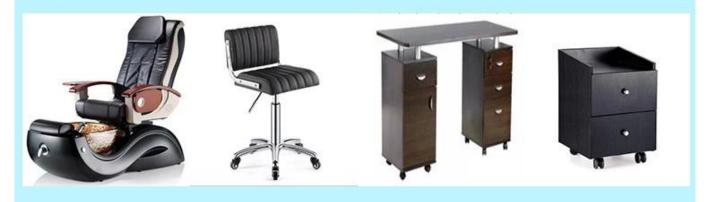

## **Product Description**

| Name                   | nail salon furniture supplier of adjustable tattoo salon stool chair makeup chair |                                                          |                    |             |                      |                 |                   |
|------------------------|-----------------------------------------------------------------------------------|----------------------------------------------------------|--------------------|-------------|----------------------|-----------------|-------------------|
| Material               | leather                                                                           | all environmental protection leather [PU] cover          |                    |             |                      |                 |                   |
|                        | foam                                                                              | High density sponge, filled with 6cm high density sponge |                    |             |                      |                 |                   |
| Color                  | a) as our model b) according to the customer's request                            |                                                          |                    |             |                      |                 |                   |
| Other Spa<br>Furniture | Manicure<br>Table                                                                 | Stool                                                    | Reception<br>Table | Salon Chair | Massage<br>Table/Bed | Barber<br>Chair | Pedicure<br>chair |

Salon Stool Feature(pedicure foot stool):

1.Seat Cushion: High density seat saddle shape cushion contoured to provide even weight distribution to your lower body and knees.

2.Lumbar Cushion: High density lumbar cushion contoured to the shape of your lumbar to provide even support for your lower back

- 3.Lumbar Mechanism: Spring mechanism connected to lumbar cushion that will adjust to fit each individual's lower back shape
- **4.Seat Tilt Adjustment: Adjusts to provide ergonomic support for your lower body**
- 5.Lumbar Height and Tilt Adjustment: Forward lumbar tilt is especially useful for providing support for forward leaning positions
- **6.Adjustable Circular Foot Rest: Provides leg support for higher operating heights**
- 7.Pneumatic Lift: Height adjusts from 21" to 27"Heavy Duty Chrome Wheel Base5 High Capacity Casters