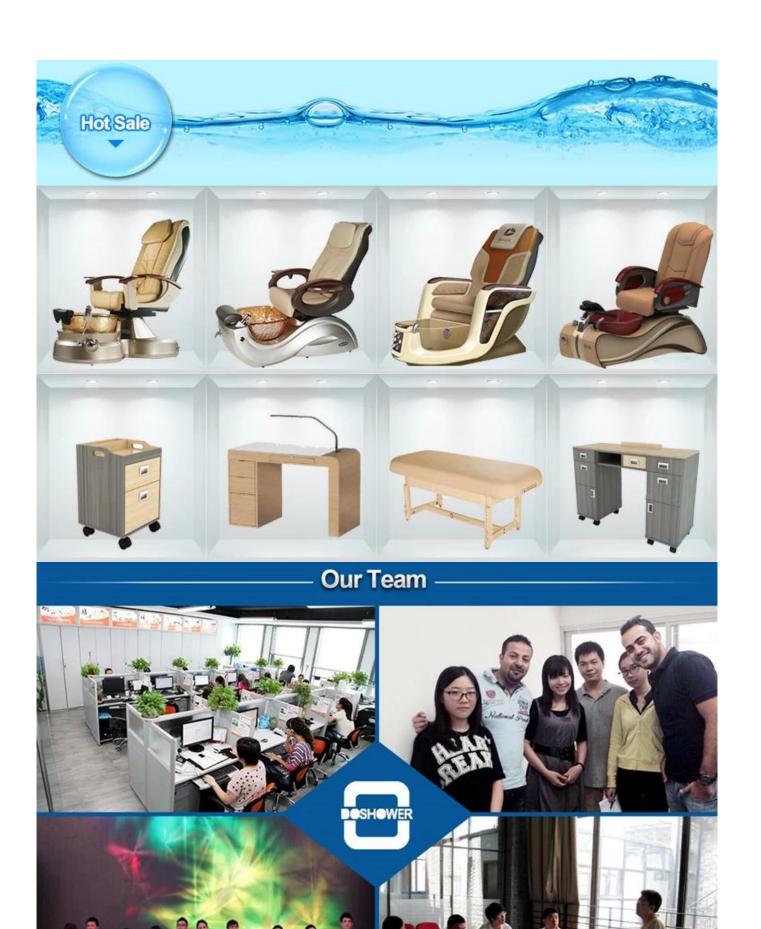

ty seat saddle shape cushion contoured to provide even weight distribution to your lower body and knees.

2.Lumbar Cushion: High density lumbar cushion contoured to the shape of your lumbar to provide even support for your lower back

- 3.Lumbar Mechanism: Spring mechanism connected to lumbar cushion that will adjust to fit each individual's lower back shape
- **4.Seat Tilt Adjustment: Adjusts to provide ergonomic support for your lower body**
- 5.Lumbar Height and Tilt Adjustment: Forward lumbar tilt is especially useful for providing support for forward leaning positions
- **6.Adjustable Circular Foot Rest: Provides leg support for higher operating heights**
- 7.Pneumatic Lift: Height adjusts from 21" to 27"Heavy Duty Chrome Wheel Base5 High Capacity Casters





## No. 1



## No. 2





# Our Partners







### Our group photo with the customer

















### PROFESSIONAL FACTORY

Provide you with the finest Pedicure Spas & Pedicure equipment at the best prices worldwide.



### 1. Our services

#### **Business Idea:**

Our message is simple:In an industry mired in sameness,we promise our leadership and experience will lead continuum foot spas to be totally different and totally committed to superior design, quality and customer service.

#### **Service Idea:**

1. 24 Hrs Online:We 're one of the members of top 5 spa salon equipments enterprises in China.

- 1.0EM Provided:Providing customized service regarding on the customers design.
- 2.Fast Delivery:Production time is 15-20 days.

### Why choose us?

#### **1.Enterprise Characteristics**

Founded in 2004 and