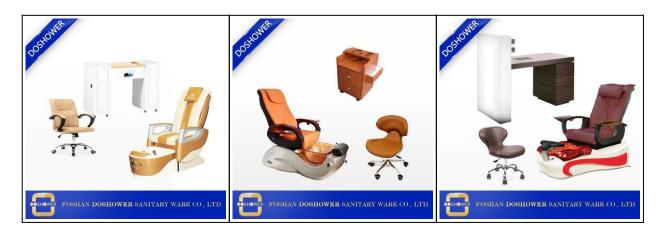

## **Product Description**

| Name                   | nail salon furniture supplier of adjustable tattoo salon stool chair makeup chair |                                                          |                    |             |                      |                 |                   |
|------------------------|-----------------------------------------------------------------------------------|----------------------------------------------------------|--------------------|-------------|----------------------|-----------------|-------------------|
| Material               | leather                                                                           | all environmental protection leather [PU] cover          |                    |             |                      |                 |                   |
|                        | foam                                                                              | High density sponge, filled with 6cm high density sponge |                    |             |                      |                 |                   |
| Color                  | a) as our model b) according to the customer's request                            |                                                          |                    |             |                      |                 |                   |
| Other Spa<br>Furniture | Manicure<br>Table                                                                 | Stool                                                    | Reception<br>Table | Salon Chair | Massage<br>Table/Bed | Barber<br>Chair | Pedicure<br>chair |

#### 2.Our Abilities

Every month we have new design. We offer the following salon furniture, many pieces of which match our current spa pedicure chair lines.