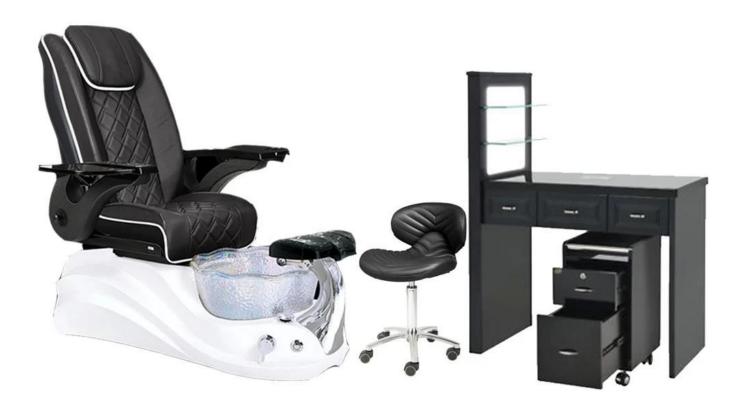

# nail salon pedicure chairs with pedicure spa chair for sale for luxury spa pedicure chairs DS-W108

### | Product Details

| DETAILS                                                        |                                                                                                                   | TRADE TERMS  |                                                                |        |        |
|----------------------------------------------------------------|-------------------------------------------------------------------------------------------------------------------|--------------|----------------------------------------------------------------|--------|--------|
| product name                                                   | nail salon pedicure chairs with pedicure spa chair for sale for luxury spa pedicure chairs DS-W108/pedicure chair | container    | 20GP                                                           | 40GP   | 40HQ   |
| packing size                                                   | chair:105x80x53cm<br>base:142x74x52cm                                                                             | pipeless     |                                                                |        |        |
| weight                                                         | 101kg                                                                                                             | lead time    | 30days                                                         | 35days | 40days |
| color                                                          | optional                                                                                                          | price        | EXW                                                            |        |        |
| materials                                                      | pvc,fire resistant cotton,iron,plastic                                                                            | payment time | pay 50% deposit,50% balance before shipment                    |        |        |
| adjustable                                                     | footrest,backrest,armrest,height,pillow                                                                           | remark       | less than 10pcs/item,we will add 10%-50% on the original price |        |        |
| optional                                                       | leather color                                                                                                     |              |                                                                |        |        |
| FEATURES                                                       |                                                                                                                   |              |                                                                |        |        |
| 1.Use for Beauty salons<br>2.PVC<br>3.CE,ROHS,FCC,SGS Approval |                                                                                                                   |              |                                                                |        |        |

### product packages

Customized product's color and style