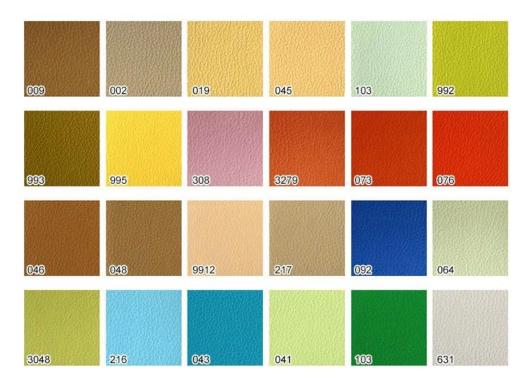

PU leather,removable pillow ,back cushion and seat .Roller massage on your neck and waist.
- ♦A rising cherry wood armrest for ease getting in and out of chair.

- ◆There is an automatic seat adjustment to move client forward back. So you can reach those feet comfortably . beauty salon foot spa massage chair
- ♦ The sleek handcrafted acrylic base (two level).
- ♦ The pipeless whirlpool system adds an elegant design twist to really make your salon stand out from the rest.
- ♦ The pullout sprayer allows for therapeutic water benefits for client feet and provides fast and effective cleaning between appointments .
- ♦ Adjustable PU footrest. Multi color led water lighting .

### Our advantages 🛂



### product packages







Customized product's color and style

#### Optional leather color



Optional pedicure bowl color



### **DETAILS**

### Accessories







Magnet Jet (Optional)



Discharge Pump ( Optional )

### 2 KIND OF MASSAGE MACHINE -



Kneading massage

- Vibration seat
- Fully automatic by remote control
- Chair recline, move forward and backward



 Kneading, knocking, flapping, rolling with 6 different shiatsu massage

- Vibration seat
- Fully automatic by remote control
- Chair recline, move forward and backward

Kneding Massage

Human Touch Massage



New Design (Click here): Pedicure Chair







Barber Chair







Massssage Bed&Nail Table







## Customer feedback and real pictures -

















### | Packing & Delivery

- A.Each item will be strictly checked by QC, providing more care for your items.
- **B.**Each carton will be well wrapped and