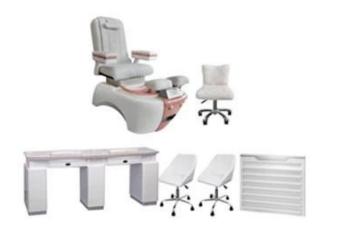

|        |        |

- ♦ pedicure chair offers ultra soft PU leather,removable pillow ,back cushion and seat .Roller massage on your neck and waist.
- ♦A rising cherry wood armrest for ease getting in and out of chair.

- ◆There is an automatic seat adjustment to move client forward back. So you can reach those feet comfortably . beauty salon foot spa massage chair
- ♦ The sleek handcrafted acrylic base (two level).
- ♦ The pipeless whirlpool system adds an elegant design twist to really make your salon stand out from the rest.
- ♦ The pullout sprayer allows for therapeutic water benefits for client feet and provides fast and effective cleaning between appointments .
- ♦ Adjustable PU footrest. Multi color led water lighting .

### Our advantages 🛂



### product packages







Customized product's color and style

#### Optional leather color



Optional pedicure bowl color



### **DETAILS**

### Accessories







Magnet Jet (Optional)



Discharge Pump ( Optional )

### 2 KIND OF MASSAGE MACHINE -



Kneading massage

- Vibration seat
- Fully automatic by remote control
- Chair recline, move forward and backward



 Kneading, knocking, flapping, rolling with 6 different shiatsu massage

- Vibration seat
- Fully automatic by remote control
- Chair recline, move forward and backward

Kneding Massage

Human Touch Massage



New Design (Click here): Pedicure Chair







Barber Chair







Massssage Bed&Nail Table







## Customer feedback and real pictures -

















### | Packing & Delivery

- A.Each item will be strictly checked by QC, providin