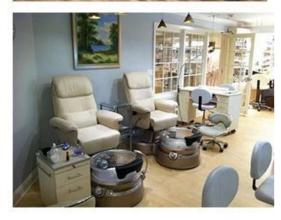

# nail salon pedicure chairs with pedicure spa chair for sale for luxury spa pedicure chairs DS-W108

- ♦ pedicure chair offers ultra soft PU leather,removable pillow ,back cushion and seat .Roller massage on your neck and waist.
- ♦A rising cherry wood armrest for ease getting in and out of chair.

- ◆There is an automatic seat adjustment to move client forward back. So you can reach those feet comfortably . beauty salon foot spa massage chair
- ♦ The sleek handcrafted acrylic base (two level).
- ♦ The pipeless whirlpool system adds an elegant design twist to really make your salon stand out from the rest.
- ♦ The pullout sprayer allows for therapeutic water benefits for client feet and provides fast and effective cleaning between appointments .
- ♦ Adjustable PU footrest. Multi color led water lighting .