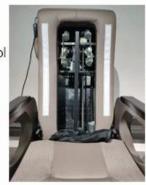

- ♦ pedicure chair offers ultra soft PU leather,removable pillow ,back cushion and seat .Roller massage on your neck and waist.
- ♦A rising cherry wood armrest for ease getting in and out of chair.

- ◆There is an automatic seat adjustment to move client forward back. So you can reach those feet comfortably . beauty salon foot spa massage chair
- ♦ The sleek handcrafted acrylic base (two level).
- ♦ The pipeless whirlpool system adds an elegant design twist to really make your salon stand out from the rest.
- ♦ The pullout sprayer allows for therapeutic water benefits for client feet and provides fast and effective cleaning between appointments .
- ♦ Adjustable PU footrest. Multi color led water lighting .

### Accessories

Magnet Jet (Optional)

Discharge Pump ( Optional )