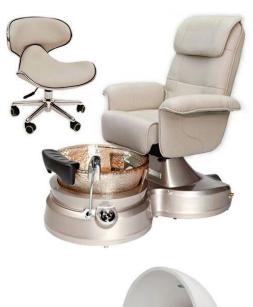

enefits for client feet and provides fast and effective cleaning between appointments .
- ♦ Adjustable PU footrest. Multi color led water lighting .

### Our advantages 🛂



### product packages







Customized product's color and style

#### Optional leather color



Optional pedicure bowl color



### **DETAILS**

### Accessories







Magnet Jet (Optional)



Discharge Pump ( Optional )

### 2 KIND OF MASSAGE MACHINE -



Kneading massage

- Vibration seat
- Fully automatic by remote control
- Chair recline, move forward and backward



 Kneading, knocking, flapping, rolling with 6 different shiatsu massage

- Vibration seat
- Fully automatic by remote control
- Chair recline, move forward and backward

Kneding Massage

Human Touch Massage



New Design (Click here): Pedicure Chair







Barber Chair







Massssage Bed&Nail Table







## Customer feedback and real pictures -

















### | Packing & Delivery

- A.Each item will be strictly checked by QC, providing more care for your items.
- **B.**Each carton will be well wrapped and given advance tests in order to make the cargo delivered to your door without any damages.





### PROFESSIONAL FACTORY

Provide you with the finest Pedicure Spas & Pedicure equipment at the best prices worldwide.



### | Our Services

### **Business Idea:**

Our message is simple:In an industry mired in sameness,we promise our leadership and experience will lead continuum foot spas to be totally different and totally committed to superior design, quality and customer service.

#### Service Idea:

- 1.24 Hrs Online:We 're o