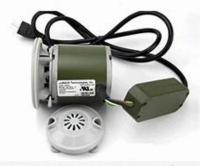

our neck and waist.
- ♦A rising cherry wood armrest for ease getting in and out of chair.

- ◆There is an automatic seat adjustment to move client forward back. So you can reach those feet comfortably . beauty salon foot spa massage chair
- ♦ The sleek handcrafted acrylic base (two level).
- ♦ The pipeless whirlpool system adds an elegant design twist to really make your salon stand out from the rest.
- ♦ The pullout sprayer allows for therapeutic water benefits for client feet and provides fast and effective cleaning between appointments .
- ♦ Adjustable PU footrest. Multi color led water lighting .

### Our advantages 🛂



### product packages







Customized product's color and style

#### Optional leather color



Optional pedicure bowl color



### **DETAILS**

### Accessories







Magnet Jet (Optional)



Discharge Pump ( Optional )

### 2 KIND OF MASSAGE MACHINE -



Kneading massage

- Vibration seat
- Fully automatic by remote control
- Chair recline, move forward and backward



 Kneading, knocking, flapping, rolling with 6 different shiatsu massage

- Vibration seat
- Fully automatic by remote control
- Chair recline, move forward and backward

Kneding Massage

Human Touch Massage



New Design (Click here): Pedicure Chair







Barber Chair







Massssage Bed&Nail Table







## Customer feedback and real pictures -

















### | Packing & Delivery

- A.Each item will be strictly checked by QC, providing more care for your items.
- **B.**Each carton will be well wrapped and given advance tests in order to make the cargo delivered to your door wi