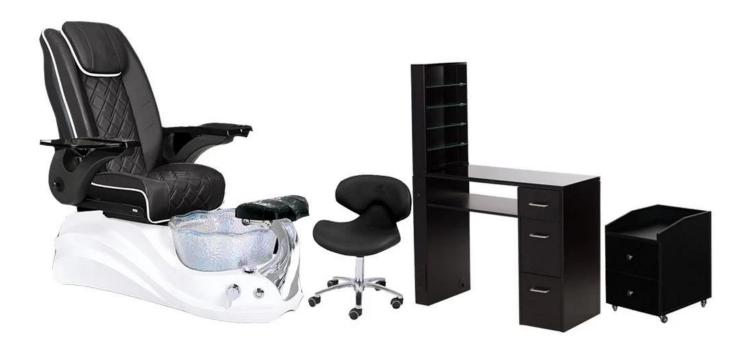

# nail salon pedicure chairs with pedicure spa chair for sale for luxury spa pedicure chairs DS-W108

### | Product Details















| DETAILS                                                        |                                                                                                                   | TRADE TERMS  |                                                                |        |        |
|----------------------------------------------------------------|-------------------------------------------------------------------------------------------------------------------|--------------|----------------------------------------------------------------|--------|--------|
| product name                                                   | nail salon pedicure chairs with pedicure spa chair for sale for luxury spa pedicure chairs DS-W108/pedicure chair | container    | 20GP