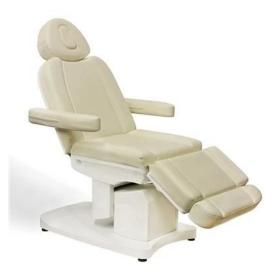

- ♦ pedicure chair offers ultra soft PU leather,removable pillow ,back cushion and seat .Roller massage on your neck and waist.
- ♦A rising cherry wood armrest for ease getting in and out of chair.

- ◆There is an automatic seat adjustment to move client forward back. So you can reach those feet comfortably . beauty salon foot spa massage chair
- ♦ The sleek handcrafted acrylic base (two level).
- ♦ The pipeless whirlpool system adds an elegant design twist to really make your salon stand out from the rest.
- ♦ The pullout sprayer allows for therapeutic water benefits for client feet and provides fast and effective cleaning between appointments .
- ♦ Adjustable PU footrest. Multi color led water lighting .

### 2 KIND OF MASSAGE MACHINE -

Kneading massage

- Vibration seat
- Fully automatic by remote control
- Chair recline, move forward and backward

 Kneading, knocking, flapping, rolling with 6 different shiatsu massage