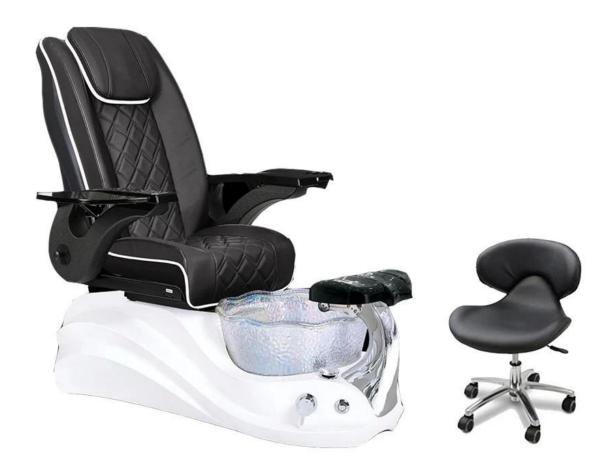

# nail salon pedicure chairs with pedicure spa chair for sale for luxury spa pedicure chairs DS-W108

### | Product Details

| DETAILS                                                        |                                                                                                                   | TRADE TERMS  |                                                                |        |        |
|----------------------------------------------------------------|-------------------------------------------------------------------------------------------------------------------|--------------|----------------------------------------------------------------|--------|--------|
| product name                                                   | nail salon pedicure chairs with pedicure spa chair for sale for luxury spa pedicure chairs DS-W108/pedicure chair | container    | 20GP                                                           | 40GP   | 40HQ   |
| packing size                                                   | chair:105x80x53cm<br>base:142x74x52cm                                                                             | pipeless     |                                                                |        |        |
| weight                                                         | 101kg                                                                                                             | lead time    | 30days                                                         | 35days | 40days |
| color                                                          | optional                                                                                                          | price        | EXW                                                            |        |        |
| materials                                                      | pvc,fire resistant cotton,iron,plastic                                                                            | payment time | pay 50% deposit,50% balance before shipment                    |        |        |
| adjustable                                                     | footrest,backrest,armrest,height,pillow                                                                           | remark       | less than 10pcs/item,we will add 10%-50% on the original price |        |        |
| optional                                                       | leather color                                                                                                     |              |                                                                |        |        |
| FEATURES                                                       |                                                                                                                   |              |                                                                |        |        |
| 1.Use for Beauty salons<br>2.PVC<br>3.CE,ROHS,FCC,SGS Approval |                                                                                                                   |              |                                                                |        |        |

- ♦ pedicure chair offers ultra soft PU leather,removable pillow ,back cushion and seat .Roller massage on your neck and waist.
- ♦A rising cherry wood armrest for ease getting in and out of chair.

- ◆There is an automatic seat adjustment to move client forward back. So you can reach those feet comfortably . beauty salon foot spa massage chair
- ♦ The sleek handcrafted acrylic base (two level).
- ♦ The pipeless whirlpool system adds an elegant design twist to really make your salon stand out from the rest.
- ♦ The pullout sprayer allows for therapeutic water benefits for client feet and provides fast and effective cleaning between appointments .
- ♦ Adjustable PU footrest. Multi color led water lighting .