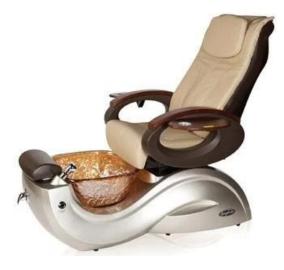

# nail salon pedicure chairs with pedicure spa chair for sale for luxury spa pedicure chairs DS-W108

- ♦ pedicure chair offers ultra soft PU leather,removable pillow ,back cushion and seat .Roller massage on your neck and waist.
- ♦A rising cherry wood armrest for ease getting in and out of chair.

- ◆There is an automatic seat adjustment to move client forward back. So you can reach those feet comfortably . beauty salon foot spa massage chair
- ♦ The sleek handcrafted acrylic base (two level).
- ♦ The pipeless whirlpool system adds an elegant design twist to really make your salon stand out from the rest.
- ♦ The pullout sprayer allows for therapeutic water benefits for client feet and provides fast and effective cleaning between appointments .
- ♦ Adjustable PU footrest. Multi color led water lighting .