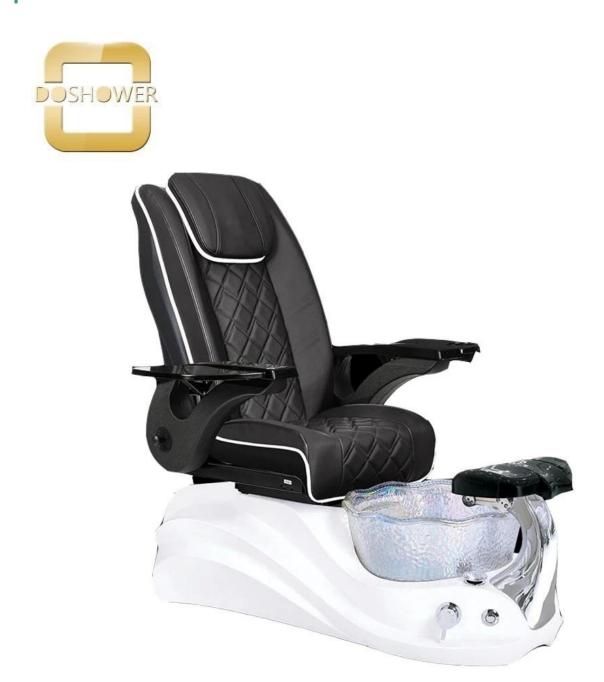

# nail salon pedicure chairs with pedicure spa chair for sale for luxury spa pedicure chairs DS-W108

### | Product Details

| DETAILS                                                        |                                                                                                                   | TRADE TERMS  |                                                                |        |        |
|----------------------------------------------------------------|-------------------------------------------------------------------------------------------------------------------|--------------|----------------------------------------------------------------|--------|--------|
| product name                                                   | nail salon pedicure chairs with pedicure spa chair for sale for luxury spa pedicure chairs DS-W108/pedicure chair | container    | 20GP                                                           | 40GP   | 40HQ   |
| packing size                                                   | chair:105x80x53cm<br>base:142x74x52cm                                                                             | pipeless     |                                                                |        |        |
| weight                                                         | 101kg                                                                                                             | lead time    | 30days                                                         | 35days | 40days |
| color                                                          | optional                                                                                                          | price        | EXW                                                            |        |        |
| materials                                                      | pvc,fire resistant cotton,iron,plastic                                                                            | payment time | pay 50% deposit,50% balance before shipment                    |        |        |
| adjustable                                                     | footrest,backrest,armrest,height,pillow                                                                           | remark       | less than 10pcs/item,we will add 10%-50% on the original price |        |        |
| optional                                                       | leather color                                                                                                     |              |                                                                |        |        |
| FEATURES                                                       |                                                                                                                   |              |                                                                |        |        |
| 1.Use for Beauty salons<br>2.PVC<br>3.CE,ROHS,FCC,SGS Approval |                                                                                                                   |              |                                                                |        |        |

- ♦ pedicure chair offers ultra soft PU leather,removable pillow ,back cushion and seat .Roller massage on your neck and waist.
- ♦A rising cherry wood armrest for ease getting in and out of chair.

- ◆There is an automatic seat adjustment to move client forward back. So you can reach those feet comfortably . beauty salon foot spa massage chair
- ♦ The sleek handcrafted acrylic base (two level).
- ♦ The pipeless whirlpool system adds an elegant design twist to really make your salon stand out from the rest.
- ♦ The pullout sprayer allows for therapeutic water benefits for client feet and provides fast and effective cleaning between appointments .
- ♦ Adjustable PU footrest. Multi color led water lighting .