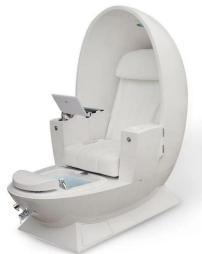

# nail salon pedicure chairs with pedicure spa chair for sale for luxury spa pedicure chairs DS-W108

### | Product Details

| DETAILS                                                        |                                                                                                                   | TRADE TERMS  |                                                                |        |        |
|----------------------------------------------------------------|-------------------------------------------------------------------------------------------------------------------|--------------|----------------------------------------------------------------|--------|--------|
| product name                                                   | nail salon pedicure chairs with pedicure spa chair for sale for luxury spa pedicure chairs DS-W108/pedicure chair | container    | 20GP                                                           | 40GP   | 40HQ   |
| packing size                                                   | chair:105x80x53cm<br>base:142x74x52cm                                                                             | pipeless     |                                                                |        |        |
| weight                                                         | 101kg                                                                                                             | lead time    | 30days                                                         | 35days | 40days |
| color                                                          | optional                                                                                                          | price        | EXW                                                            |        |        |
| materials                                                      | pvc,fire resistant cotton,iron,plastic                                                                            | payment time | pay 50% deposit,50% balance before shipment                    |        |        |
| adjustable                                                     | footrest,backrest,armrest,height,pillow                                                                           | remark       | less than 10pcs/item,we will add 10%-50% on the original price |        |        |
| optional                                                       | leather color                                                                                                     |              |                                                                |        |        |
| FEATURES                                                       |                                                                                                                   |              |                                                                |        |        |
| 1.Use for Beauty salons<br>2.PVC<br>3.CE,ROHS,FCC,SGS Approval |                                                                                                                   |              |                                                                |        |        |

- ♦ pedicure chair offers ultra soft PU leather,removable pillow ,back cushion and seat .Roller massage on your neck and waist.
- ♦A rising cherry wood armrest for ease getting in and out of chair.

- ◆There is an automatic seat adjustment to move client forward back. So you can reach those feet comfortably . beauty salon foot spa massage chair
- ♦ The sleek handcrafted acrylic base (two level).
- ♦ The pipeless whirlpool system adds an elegant design twist to really make your salon stand out from the rest.
- ♦ The pullout sprayer allows for therapeutic water benefits for client feet and provides fast and effective cleaning between appointments .
- ♦ Adjustable PU footrest. Multi color led water lighting .