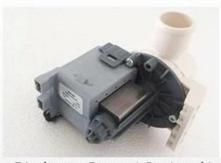

rising cherry wood armrest for ease getting in and out of chair.

- ◆There is an automatic seat adjustment to move client forward back. So you can reach those feet comfortably . beauty salon foot spa massage chair
- ♦ The sleek handcrafted acrylic base (two level).
- ♦ The pipeless whirlpool system adds an elegant design twist to really make your salon stand out from the rest.
- ♦ The pullout sprayer allows for therapeutic water benefits for client feet and provides fast and effective cleaning between appointments .
- ♦ Adjustable PU footrest. Multi color led water lighting .

### Our advantages 🛂



### product packages







Customized product's color and style

#### Optional leather color



Optional pedicure bowl color



### **DETAILS**

### Accessories







Magnet Jet (Optional)



Discharge Pump ( Optional )

### 2 KIND OF MASSAGE MACHINE -



Kneading massage

- Vibration seat
- Fully automatic by remote control
- Chair recline, move forward and backward



 Kneading, knocking, flapping, rolling with 6 different shiatsu massage

- Vibration seat
- Fully automatic by remote control
- Chair recline, move forward and backward

Kneding Massage

Human Touch Massage



New Design (Click here): Pedicure Chair







Barber Chair







Massssage Bed&Nail Table







## Customer feedback and real pictures -

















### | Packing & Delivery

- A.Each item will be strictly checked by QC, providing more care for your items.
- **B.**Each carton will be well wrapped and given advance tests in order to make the cargo delivered to your door without any damages.





#