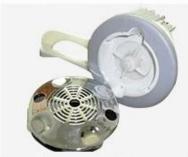

on your neck and waist.
- ♦A rising cherry wood armrest for ease getting in and out of chair.

- ◆There is an automatic seat adjustment to move client forward back. So you can reach those feet comfortably . beauty salon foot spa massage chair
- ♦ The sleek handcrafted acrylic base (two level).
- ♦ The pipeless whirlpool system adds an elegant design twist to really make your salon stand out from the rest.
- ♦ The pullout sprayer allows for therapeutic water benefits for client feet and provides fast and effective cleaning between appointments .
- ♦ Adjustable PU footrest. Multi color led water lighting .

### Our advantages 🛂



### product packages







Customized product's color and style

#### Optional leather color



Optional pedicure bowl color



### **DETAILS**

### Accessories







Magnet Jet (Optional)



Discharge Pump ( Optional )

### 2 KIND OF MASSAGE MACHINE -



Kneading massage

- Vibration seat
- Fully automatic by remote control
- Chair recline, move forward and backward



 Kneading, knocking, flapping, rolling with 6 different shiatsu massage

- Vibration seat
- Fully automatic by remote control
- Chair recline, move forward and backward

Kneding Massage

Human Touch Massage



New Design (Click here): Pedicure Chair







Barber Chair







Massssage Bed&Nail Table







## Customer feedback and real pictures -

















### | Packing & Delivery

- A.Each item will be strictly checked by QC, providing more care for your items.
- **B.**Each carton will be well wrapped and given advance tests in order to make the cargo delivered to your doo