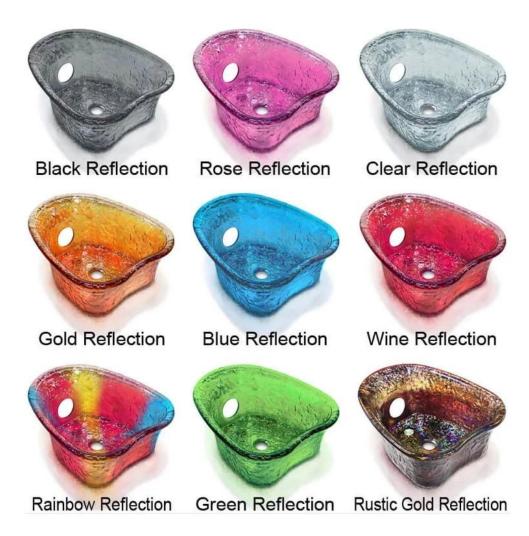

ck cushion and seat .Roller massage on your neck and waist.
- ♦A rising cherry wood armrest for ease getting in and out of chair.

- ◆There is an automatic seat adjustment to move client forward back. So you can reach those feet comfortably . beauty salon foot spa massage chair
- ♦ The sleek handcrafted acrylic base (two level).
- ♦ The pipeless whirlpool system adds an elegant design twist to really make your salon stand out from the rest.
- ♦ The pullout sprayer allows for therapeutic water benefits for client feet and provides fast and effective cleaning between appointments .
- ♦ Adjustable PU footrest. Multi color led water lighting .

### Our advantages 🛂



### product packages







Customized product's color and style

#### Optional leather color



Optional pedicure bowl color



### **DETAILS**

### Accessories







Magnet Jet (Optional)



Discharge Pump ( Optional )

### 2 KIND OF MASSAGE MACHINE -



Kneading massage

- Vibration seat
- Fully automatic by remote control
- Chair recline, move forward and backward



 Kneading, knocking, flapping, rolling with 6 different shiatsu massage

- Vibration seat
- Fully automatic by remote control
- Chair recline, move forward and backward

Kneding Massage

Human Touch Massage



New Design (Click here): Pedicure Chair







Barber Chair







Massssage Bed&Nail Table







## Customer feedback and real pictures -

















### | Packing & Delivery

- A.Each item will be strictly checked by QC, providing more care for your items.
- **B.**Each carton will be well wrapped and given advance tests in order to