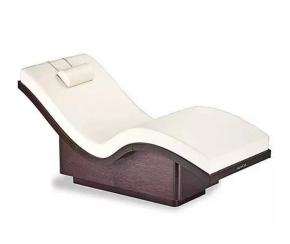

- ♦ pedicure chair offers ultra soft PU leather,removable pillow ,back cushion and seat .Roller massage on your neck and waist.
- ♦A rising cherry wood armrest for ease getting in and out of chair.

- ◆There is an automatic seat adjustment to move client forward back. So you can reach those feet comfortably . beauty salon foot spa massage chair
- ♦ The sleek handcrafted acrylic base (two level).
- ♦ The pipeless whirlpool system adds an elegant design twist to really make your salon stand out from the rest.
- ♦ The pullout sprayer allows for therapeutic water benefits for client feet and provides fast and effective cleaning between appointments .
- ♦ Adjustable PU footrest. Multi color led water lighting .