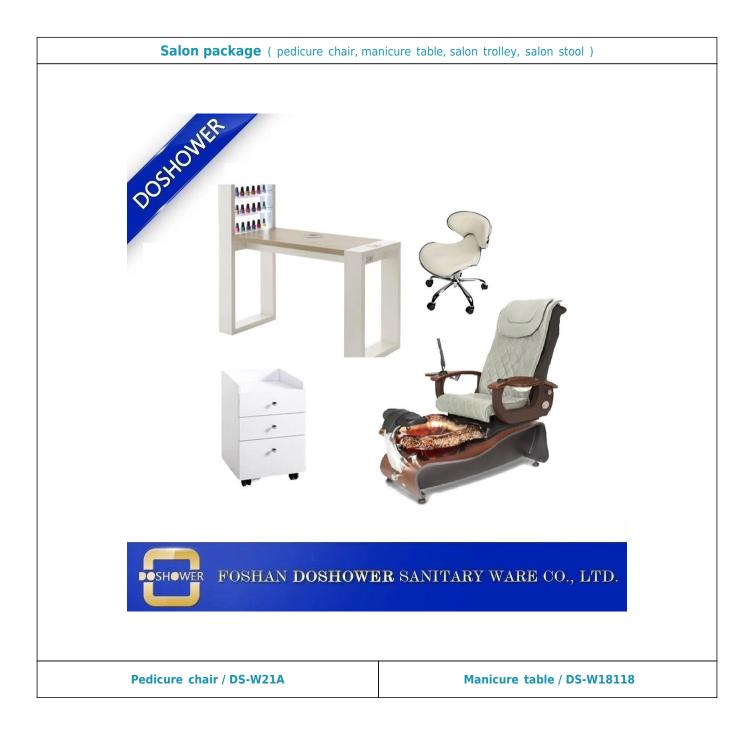

pedicure chair no plumbing china with Staff Salon Manicure Chair for manicure pedicure chair china / DS-W1811-SET

## **PRODUCT DISPLAY**

## **PRODUCT INFORMATION**

| Brand name | Doshower | Number              | DS-W18118-SET                                                                                                       |
|------------|----------|---------------------|---------------------------------------------------------------------------------------------------------------------|
| demension  | Standard | Optional<br>product | manicure pedicure chair china, Staff Salon Manicure Chair, Waiting chair, Nail dryer, (can be purchased separately) |