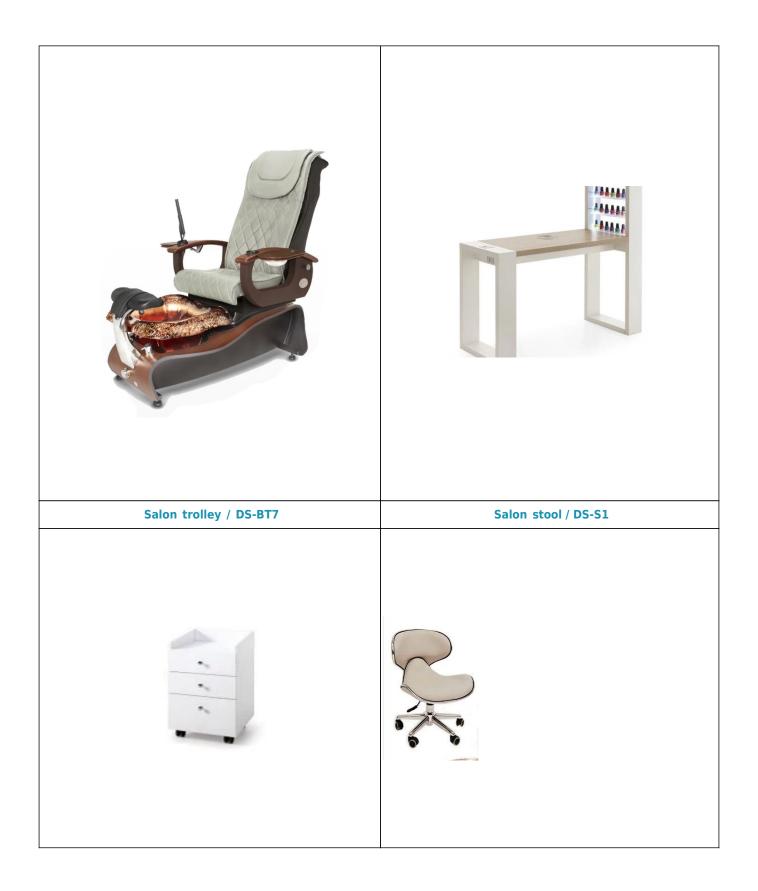

## **PRODUCT DISPLAY**

## **PRODUCT INFORMATION**

| Brand name | Doshower | Number              | DS-W18118-SET                                                                                                       |
|------------|----------|---------------------|---------------------------------------------------------------------------------------------------------------------|
| demension  | Standard | Optional<br>product | manicure pedicure chair china, Staff Salon Manicure Chair, Waiting chair, Nail dryer, (can be purchased separately) |