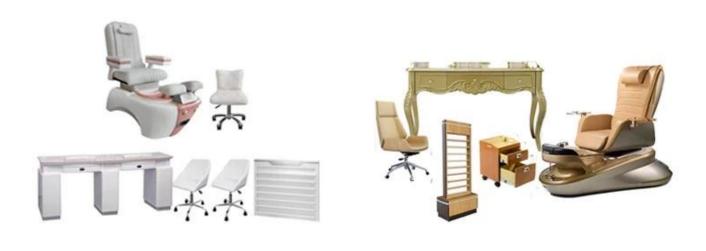

|        |        |  |

- ♦ pedicure chair offers ultra soft PU leather,removable pillow ,back cushion and seat .Roller massage on your neck and waist.
- ♦A rising cherry wood armrest for ease getting in and out of chair.
- ♦There is an automatic seat adjustment to move client forward back.So you can reach those feet comfortably .beauty salon foot spa massage chair

- ♦ The sleek handcrafted acrylic base (two level).
- ♦ The pipeless whirlpool system adds an elegant design twist to really make your salon stand out from the rest.
- ♦ The pullout sprayer allows for therapeutic water benefits for client feet and provides fast and effective cleaning between appointments .
- ♦ Adjustable PU footrest. Multi color led water lighting .

## Our advantages 👡



### product packages





Customized product's color and style

### Optional leather color



Optional pedicure bowl color



### **DETAILS**

### Accessories







Magnet Jet (Optional)



Discharge Pump ( Optional )

### 2 KIND OF MASSAGE MACHINE -



Kneading massage

- Vibration seat
- Fully automatic by remote control
- Chair recline, move forward and backward



 Kneading, knocking, flapping, rolling with 6 different shiatsu massage

- Vibration seat
- Fully automatic by remote control
- Chair recline, move forward and backward

Kneding Massage

Human Touch Massage



New Design (Click here): Pedicure Chair







Barber Chair







Massssage Bed&Nail Table







# Customer feedback and real pictures -

















### | Packing & Delivery

- A.Each item will be strictly checked by QC, providing mo