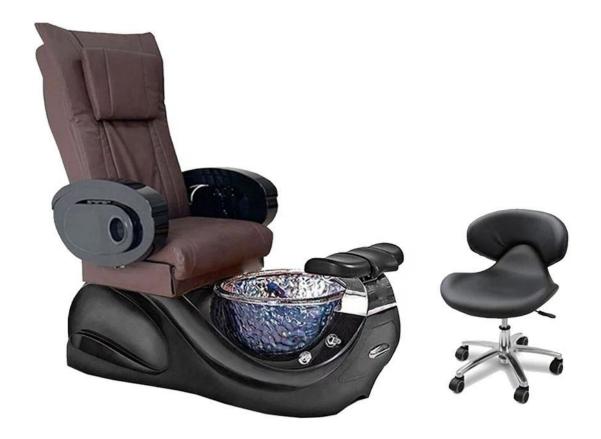

# pedicure chairs luxury with Chinese pedicure chair supplier for manicure pedicure chair DS-W1802

- ♦ pedicure chair offers ultra soft PU leather,removable pillow ,back cushion and seat .Roller massage on your neck and waist.
- ♦A rising cherry wood armrest for ease getting in and out of chair.
- ♦There is an automatic seat adjustment to move client forward back.So you can reach those feet comfortably .beauty salon foot spa massage chair

- ♦ The sleek handcrafted acrylic base (two level).
- ♦ The pipeless whirlpool system adds an elegant design twist to really make your salon stand out from the rest.
- ♦ The pullout sprayer allows for therapeutic water benefits for client feet and provides fast and effective cleaning between appointments .
- ♦ Adjustable PU footrest. Multi color led water lighting .

### Accessories

Magnet Jet (Optional)

Discharge Pump ( Optional )