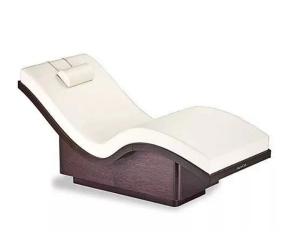

- ♦ pedicure chair offers ultra soft PU leather,removable pillow ,back cushion and seat .Roller massage on your neck and waist.
- ♦A rising cherry wood armrest for ease getting in and out of chair.
- ♦There is an automatic seat adjustment to move client forward back.So you can reach those feet comfortably .beauty salon foot spa massage chair

- ♦ The sleek handcrafted acrylic base (two level).
- ♦ The pipeless whirlpool system adds an elegant design twist to really make your salon stand out from the rest.
- ♦ The pullout sprayer allows for therapeutic water benefits for client feet and provides fast and effective cleaning between appointments .
- ♦ Adjustable PU footrest. Multi color led water lighting .