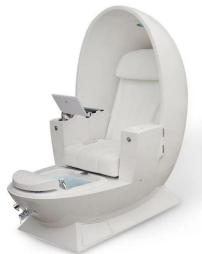

# pedicure chairs luxury with Chinese pedicure chair supplier for manicure pedicure chair DS-W1802

- ♦ pedicure chair offers ultra soft PU leather,removable pillow ,back cushion and seat .Roller massage on your neck and waist.
- ♦A rising cherry wood armrest for ease getting in and out of chair.
- ♦There is an automatic seat adjustment to move client forward back.So you can reach those feet comfortably .beauty salon foot spa massage chair

- ♦ The sleek handcrafted acrylic base (two level).
- ♦ The pipeless whirlpool system adds an elegant design twist to really make your salon stand out from the rest.
- ♦ The pullout sprayer allows for therapeutic water benefits for client feet and provides fast and effective cleaning between appointments .
- ♦ Adjustable PU footrest. Multi color led water lighting .