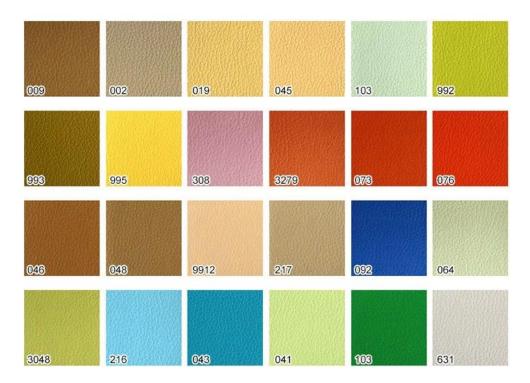

a soft PU leather,removable pillow ,back cushion and seat .Roller massage on your neck and waist.
- ♦A rising cherry wood armrest for ease getting in and out of chair.
- ♦There is an automatic seat adjustment to move client forward back.So you can reach those feet comfortably .beauty salon foot spa massage chair

- ♦ The sleek handcrafted acrylic base (two level).
- ♦ The pipeless whirlpool system adds an elegant design twist to really make your salon stand out from the rest.
- ♦ The pullout sprayer allows for therapeutic water benefits for client feet and provides fast and effective cleaning between appointments .
- ♦ Adjustable PU footrest. Multi color led water lighting .

## Our advantages 👡



### product packages





Customized product's color and style

### Optional leather color



Optional pedicure bowl color



### **DETAILS**

### Accessories







Magnet Jet (Optional)



Discharge Pump ( Optional )

### 2 KIND OF MASSAGE MACHINE -



Kneading massage

- Vibration seat
- Fully automatic by remote control
- Chair recline, move forward and backward



 Kneading, knocking, flapping, rolling with 6 different shiatsu massage

- Vibration seat
- Fully automatic by remote control
- Chair recline, move forward and backward

Kneding Massage

Human Touch Massage



New Design (Click here): Pedicure Chair







Barber Chair







Massssage Bed&Nail Table







# Customer feedback and real pictures -

















### | Packing & Delivery

- A.Each item will be strictly checked by QC, providing more care for your items.
- **B.**Each carton will be well wrapped and g