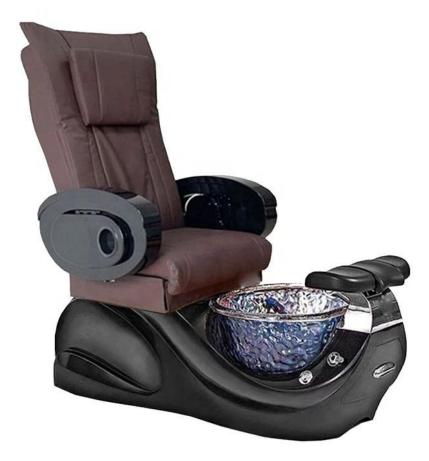

# pedicure chairs luxury with Chinese pedicure chair supplier for manicure pedicure chair DS-W1802

- ♦ pedicure chair offers ultra soft PU leather,removable pillow ,back cushion and seat .Roller massage on your neck and waist.
- ♦A rising cherry wood armrest for ease getting in and out of chair.
- ♦There is an automatic seat adjustment to move client forward back.So you can reach those feet comfortably .beauty salon foot spa massage chair

- ♦ The sleek handcrafted acrylic base (two level).
- ♦ The pipeless whirlpool system adds an elegant design twist to really make your salon stand out from the rest.
- ♦ The pullout sprayer allows for therapeutic water benefits for client feet and provides fast and effective cleaning between appointments .
- ♦ Adjustable PU footrest. Multi color led water lighting .