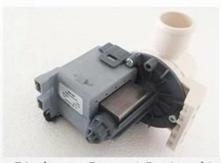

- ♦A rising cherry wood armrest for ease getting in and out of chair.
- ♦There is an automatic seat adjustment to move client forward back.So you can reach those feet comfortably .beauty salon foot spa massage chair

- ♦ The sleek handcrafted acrylic base (two level).
- ♦ The pipeless whirlpool system adds an elegant design twist to really make your salon stand out from the rest.
- ♦ The pullout sprayer allows for therapeutic water benefits for client feet and provides fast and effective cleaning between appointments .
- ♦ Adjustable PU footrest. Multi color led water lighting .

## Our advantages 👡



### product packages





Customized product's color and style

### Optional leather color



Optional pedicure bowl color



### **DETAILS**

### Accessories







Magnet Jet (Optional)



Discharge Pump ( Optional )

### 2 KIND OF MASSAGE MACHINE -



Kneading massage

- Vibration seat
- Fully automatic by remote control
- Chair recline, move forward and backward



 Kneading, knocking, flapping, rolling with 6 different shiatsu massage

- Vibration seat
- Fully automatic by remote control
- Chair recline, move forward and backward

Kneding Massage

Human Touch Massage



New Design (Click here): Pedicure Chair







Barber Chair







Massssage Bed&Nail Table







# Customer feedback and real pictures -

















### | Packing & Delivery

- A.Each item will be strictly checked by QC, providing more care for your items.
- **B.**Each carton will be well wrapped and given advance tests in order to make the cargo delivered to your door without any damages.





##