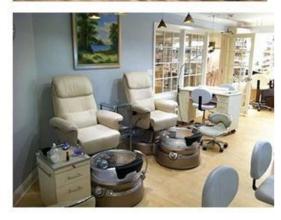

- ♦ pedicure chair offers ultra soft PU leather,removable pillow ,back cushion and seat .Roller massage on your neck and waist.
- ♦A rising cherry wood armrest for ease getting in and out of chair.
- ♦There is an automatic seat adjustment to move client forward back.So you can reach those feet comfortably .beauty salon foot spa massage chair

- ♦ The sleek handcrafted acrylic base (two level).
- ♦ The pipeless whirlpool system adds an elegant design twist to really make your salon stand out from the rest.
- ♦ The pullout sprayer allows for therapeutic water benefits for client feet and provides fast and effective cleaning between appointments .
- ♦ Adjustable PU footrest. Multi color led water lighting .