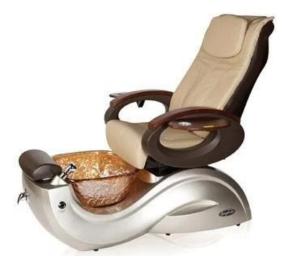

- ♦ pedicure chair offers ultra soft PU leather,removable pillow ,back cushion and seat .Roller massage on your neck and waist.
- ♦A rising cherry wood armrest for ease getting in and out of chair.
- ♦There is an automatic seat adjustment to move client forward back.So you can reach those feet comfortably .beauty salon foot spa massage chair

- ♦ The sleek handcrafted acrylic base (two level).
- ♦ The pipeless whirlpool system adds an elegant design twist to really make your salon stand out from the rest.
- ♦ The pullout sprayer allows for therapeutic water benefits for client feet and provides fast and effective cleaning between appointments .
- ♦ Adjustable PU footrest. Multi color led water lighting .