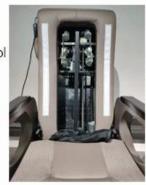

- ♦ The sleek handcrafted acrylic base (two level).
- ♦ The pipeless whirlpool system adds an elegant design twist to really make your salon stand out from the rest.
- ♦ The pullout sprayer allows for therapeutic water benefits for client feet and provides fast and effective cleaning between appointments .
- ♦ Adjustable PU footrest. Multi color led water lighting .

### Accessories

Magnet Jet (Optional)

Discharge Pump ( Optional )