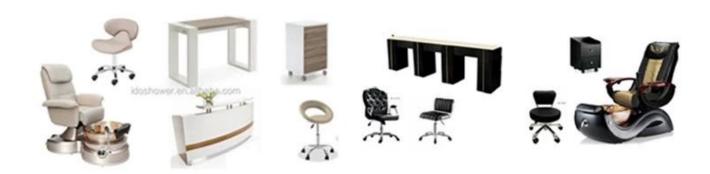

|        |        |  |

- ♦ pedicure chair offers ultra soft PU leather,removable pillow ,back cushion and seat .Roller massage on your neck and waist.
- ♦A rising cherry wood armrest for ease getting in and out of chair.
- ♦There is an automatic seat adjustment to move client forward back.So you can reach those feet comfortably .beauty salon foot spa massage chair

- ♦ The sleek handcrafted acrylic base (two level).
- ♦ The pipeless whirlpool system adds an elegant design twist to really make your salon stand out from the rest.
- ♦ The pullout sprayer allows for therapeutic water benefits for client feet and provides fast and effective cleaning between appointments .
- ♦ Adjustable PU footrest. Multi color led water lighting .

## Our advantages 👡



### product packages





Customized product's color and style

### Optional leather color



Optional pedicure bowl color



### **DETAILS**

### Accessories







Magnet Jet (Optional)



Discharge Pump ( Optional )

### 2 KIND OF MASSAGE MACHINE -



Kneading massage

- Vibration seat
- Fully automatic by remote control
- Chair recline, move forward and backward



 Kneading, knocking, flapping, rolling with 6 different shiatsu massage

- Vibration seat
- Fully automatic by remote control
- Chair recline, move forward and backward

Kneding Massage

Human Touch Massage



New Design (Click here): Pedicure Chair







Barber Chair







Massssage Bed&Nail Table







# Customer feedback and real pictures -

















### | Packing & Delivery

- A.Each item will be strictly checked by QC, providing more