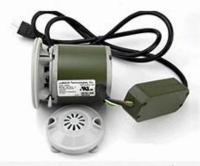

e on your neck and waist.
- ♦A rising cherry wood armrest for ease getting in and out of chair.
- ♦There is an automatic seat adjustment to move client forward back.So you can reach those feet comfortably .beauty salon foot spa massage chair

- ♦ The sleek handcrafted acrylic base (two level).
- ♦ The pipeless whirlpool system adds an elegant design twist to really make your salon stand out from the rest.
- ♦ The pullout sprayer allows for therapeutic water benefits for client feet and provides fast and effective cleaning between appointments .
- ♦ Adjustable PU footrest. Multi color led water lighting .

## Our advantages 👡



### product packages





Customized product's color and style

### Optional leather color



Optional pedicure bowl color



### **DETAILS**

### Accessories







Magnet Jet (Optional)



Discharge Pump ( Optional )

### 2 KIND OF MASSAGE MACHINE -



Kneading massage

- Vibration seat
- Fully automatic by remote control
- Chair recline, move forward and backward



 Kneading, knocking, flapping, rolling with 6 different shiatsu massage

- Vibration seat
- Fully automatic by remote control
- Chair recline, move forward and backward

Kneding Massage

Human Touch Massage



New Design (Click here): Pedicure Chair







Barber Chair







Massssage Bed&Nail Table







# Customer feedback and real pictures -

















### | Packing & Delivery

- A.Each item will be strictly checked by QC, providing more care for your items.
- **B.**Each carton will be well wrapped and given advance tests in order to make the cargo delivered to your door wit