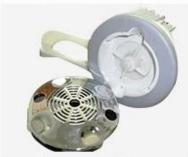

ssage on your neck and waist.
- ♦A rising cherry wood armrest for ease getting in and out of chair.
- ♦There is an automatic seat adjustment to move client forward back.So you can reach those feet comfortably .beauty salon foot spa massage chair

- ♦ The sleek handcrafted acrylic base (two level).
- ♦ The pipeless whirlpool system adds an elegant design twist to really make your salon stand out from the rest.
- ♦ The pullout sprayer allows for therapeutic water benefits for client feet and provides fast and effective cleaning between appointments .
- ♦ Adjustable PU footrest. Multi color led water lighting .

## Our advantages 👡



### product packages





Customized product's color and style

### Optional leather color



Optional pedicure bowl color



### **DETAILS**

### Accessories







Magnet Jet (Optional)



Discharge Pump ( Optional )

### 2 KIND OF MASSAGE MACHINE -



Kneading massage

- Vibration seat
- Fully automatic by remote control
- Chair recline, move forward and backward



 Kneading, knocking, flapping, rolling with 6 different shiatsu massage

- Vibration seat
- Fully automatic by remote control
- Chair recline, move forward and backward

Kneding Massage

Human Touch Massage



New Design (Click here): Pedicure Chair







Barber Chair







Massssage Bed&Nail Table







# Customer feedback and real pictures -

















### | Packing & Delivery

- A.Each item will be strictly checked by QC, providing more care for your items.
- **B.**Each carton will be well wrapped and given advance tests in order to make the cargo delivered to your door