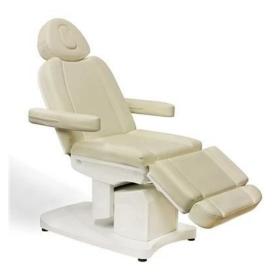

### 2 KIND OF MASSAGE MACHINE -

Kneading massage

- Vibration seat
- Fully automatic by remote control
- Chair recline, move forward and backward

 Kneading, knocking, flapping, rolling with 6 different shiatsu massage

- Vibration seat
- Fully automatic by remote control
- Chair recline, move forward and backward

Kneding Massage

Human Touch Massage

New Design (Click here): Pedicure Chair

Barber Chair

Massssage Bed&Nail Table