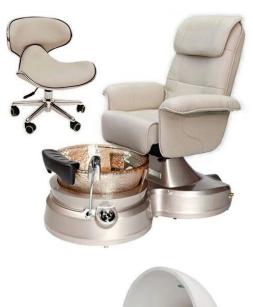

- ♦ pedicure chair offers ultra soft PU leather,removable pillow ,back cushion and seat .Roller massage on your neck and waist.
- ♦A rising cherry wood armrest for ease getting in and out of chair.
- ♦There is an automatic seat adjustment to move client forward back.So you can reach those feet comfortably .beauty salon foot spa massage chair

- ♦ The sleek handcrafted acrylic base (two level).
- ♦ The pipeless whirlpool system adds an elegant design twist to really make your salon stand out from the rest.
- ♦ The pullout sprayer allows for therapeutic water benefits for client feet and provides fast and effective cleaning between appointments .
- ♦ Adjustable PU footrest. Multi color led water lighting .