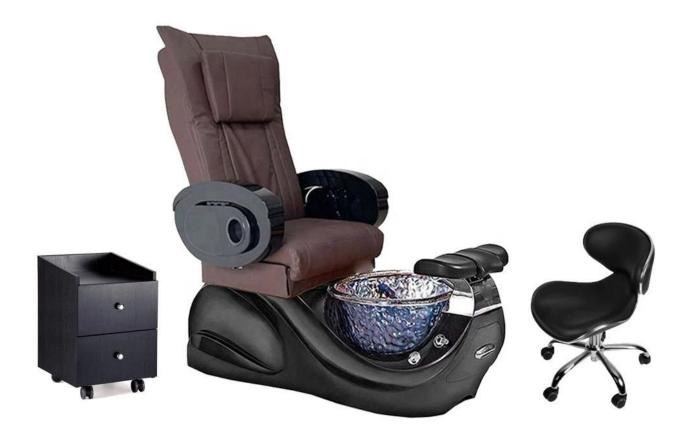

# pedicure chairs luxury with Chinese pedicure chair supplier for manicure pedicure chair DS-W1802

- ♦ pedicure chair offers ultra soft PU leather,removable pillow ,back cushion and seat .Roller massage on your neck and waist.
- ♦A rising cherry wood armrest for ease getting in and out of chair.
- ♦There is an automatic seat adjustment to move client forward back.So you can reach those feet comfortably .beauty salon foot spa massage chair

- ♦ The sleek handcrafted acrylic base (two level).
- ♦ The pipeless whirlpool system adds an elegant design twist to really make your salon stand out from the rest.
- ♦ The pullout sprayer allows for therapeutic water benefits for client feet and provides fast and effective cleaning between appointments .
- ♦ Adjustable PU footrest. Multi color led water lighting .