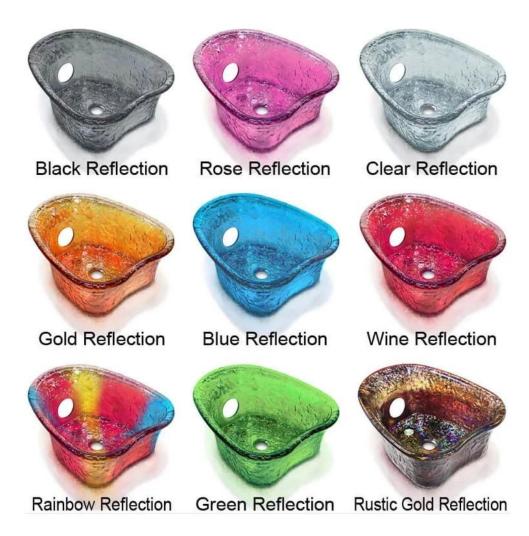

ow ,back cushion and seat .Roller massage on your neck and waist.
- ♦A rising cherry wood armrest for ease getting in and out of chair.
- ♦There is an automatic seat adjustment to move client forward back.So you can reach those feet comfortably .beauty salon foot spa massage chair

- ♦ The sleek handcrafted acrylic base (two level).
- ♦ The pipeless whirlpool system adds an elegant design twist to really make your salon stand out from the rest.
- ♦ The pullout sprayer allows for therapeutic water benefits for client feet and provides fast and effective cleaning between appointments .
- ♦ Adjustable PU footrest. Multi color led water lighting .

## Our advantages 👡



### product packages





Customized product's color and style

### Optional leather color



Optional pedicure bowl color



### **DETAILS**

### Accessories







Magnet Jet (Optional)



Discharge Pump ( Optional )

### 2 KIND OF MASSAGE MACHINE -



Kneading massage

- Vibration seat
- Fully automatic by remote control
- Chair recline, move forward and backward



 Kneading, knocking, flapping, rolling with 6 different shiatsu massage

- Vibration seat
- Fully automatic by remote control
- Chair recline, move forward and backward

Kneding Massage

Human Touch Massage



New Design (Click here): Pedicure Chair







Barber Chair







Massssage Bed&Nail Table







# Customer feedback and real pictures -

















### | Packing & Delivery

- A.Each item will be strictly checked by QC, providing more care for your items.
- **B.**Each carton will be well wrapped and given advance tests in order to m