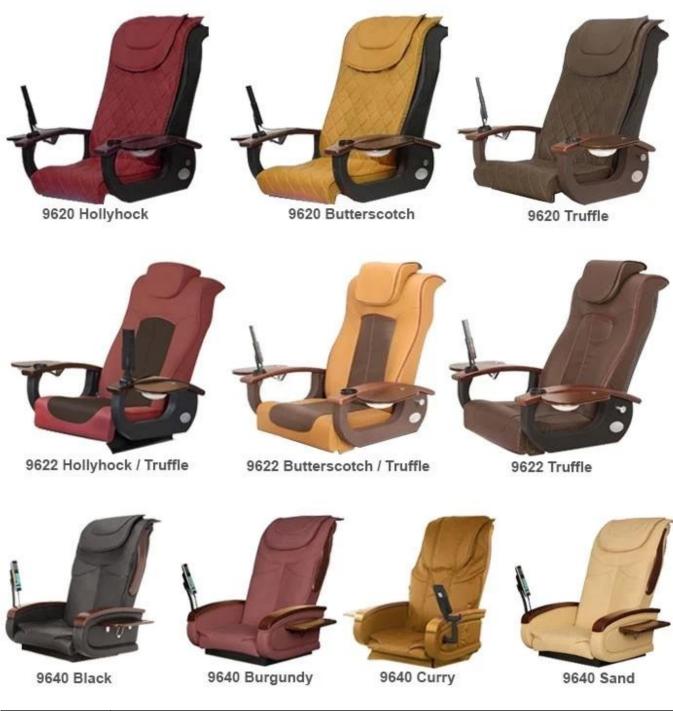

#### pedicure spa chair manufacturer with pedicure foot spa massage chair of used pedicure chair

| Name                   | pedicure spa      | pedicure spa chair manufacturer with pedicure foot spa massage chair of used pedicure chair |                                        |                  |                   |  |
|------------------------|-------------------|---------------------------------------------------------------------------------------------|----------------------------------------|------------------|-------------------|--|
| Model No.              | DS-J21            | Tub<br>material                                                                             | Fiber glass                            |                  |                   |  |
| Style                  | Luxury            | Pump                                                                                        | Disacharge pump,<br>whirlpool,flushing |                  |                   |  |
| Color                  | Optional          | Jet system                                                                                  | Pipeless                               |                  |                   |  |
| Parts                  | Headrest          | Armrest                                                                                     | Footrest                               | Manicure<br>tray |                   |  |
| Other<br>Spa Furniture | Manicure<br>Table | Stool                                                                                       | Reception Table                        | Salon Chair      | Massage Table/Bed |  |

d) Mixer: Control the hot/cold water flow.

| Model No.       | DS-J21                                                                        |  |  |
|-----------------|-------------------------------------------------------------------------------|--|--|
| Place of Origin | China,Guangdong                                                               |  |  |
| Material        | Chair:PU,PVC,Genuine leather you can choose<br>Basin:Fiberglass,Glass,Crystal |  |  |
| Color           | a.as our model b.according to the customers' request                          |  |  |
| Voltage         | 110V-220V                                                                     |  |  |
| N.W.            | 100KGS                                                                        |  |  |
| G.W.            | 110KGS                                                                        |  |  |
| Package         | 2 cartons for one set                                                         |  |  |
| Delivery time   | 15-25 working days                                                            |  |  |
| Chair massage   | Normal Kneading or Luxury                                                     |  |  |
| Seat            | Vibration or Airbag                                                           |  |  |
| Payment Terms   | T/T,Western Union                                                             |  |  |