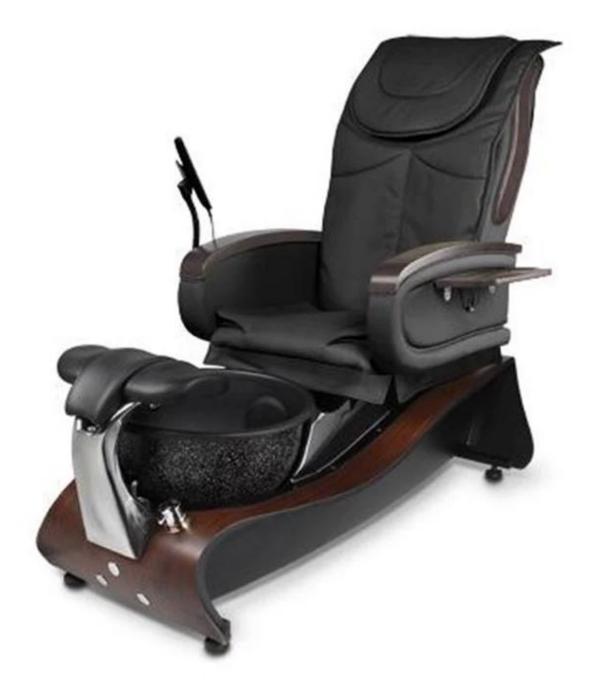

#### **Seat Chair Specifications**

a) Cover: PU/Poly Urethane leather. Color optional.

b) Seat: Moved forward and backward by electric control. With vibration massage

C) Armrests: Available to upturning for easy access. With tea tray/cup holder.d) Backrest: Available to recline by remote control. With Kneading massage for neck, back and waist.

#### **Basin/Base Tub Specifications:**

a) Color: Optional.

b) Material: Fiber glass.

c) Functions: With hot/cold water supply pipe, complete gravity drainage system.

Basin with pipe-less whirlpool jet for hydraulic massage, flash led light and shower.

d) Mixer: Control the hot/cold water flow.

| Model No.       | DS-J21                                                                        |  |  |
|-----------------|-------------------------------------------------------------------------------|--|--|
| Place of Origin | China,Guangdong                                                               |  |  |
| Material        | Chair:PU,PVC,Genuine leather you can choose<br>Basin:Fiberglass,Glass,Crystal |  |  |
| Color           | a.as our model b.according to the customers' request                          |  |  |
| Voltage         | 110V-220V                                                                     |  |  |
| N.W.            | 100KGS                                                                        |  |  |
| G.W.            | 110KGS                                                                        |  |  |
| Package         | 2 cartons for one set                                                         |  |  |
| Delivery time   | 15-25 working days                                                            |  |  |
| Chair massage   | Normal Kneading or Luxury                                                     |  |  |
| Seat            | Vibration or Airbag                                                           |  |  |
| Payment Terms   | T/T,Western Union                                                             |  |  |