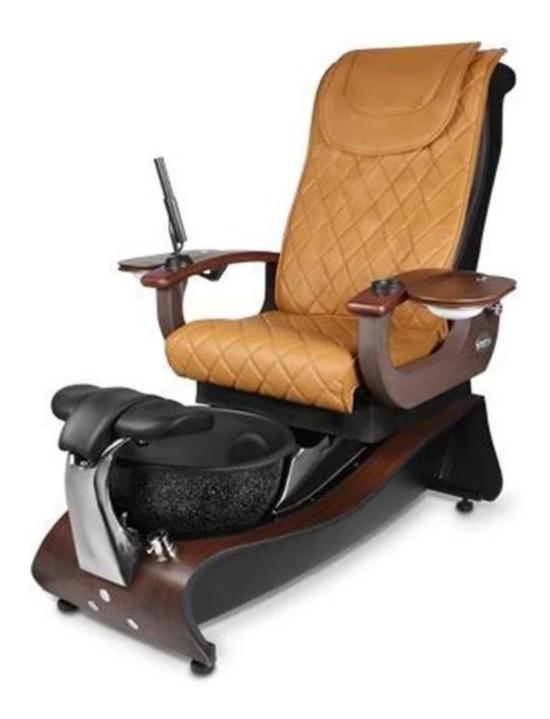

#### **Seat Chair Specifications**

a) Cover: PU/Poly Urethane leather. Color optional.

b) Seat: Moved forward and backward by electric control. With vibration massage

C) Armrests: Available to upturning for easy access. With tea tray/cup holder.d) Backrest: Available to recline by remote control. With Kneading massage for neck, back and waist.

#### **Basin/Base Tub Specifications:**

a) Color: Optional.

b) Material: Fiber glass.

c) Functions: With hot/cold water supply pipe, complete gravity drainage system.

Basin with pipe-less whirlpool jet for hydraulic massage, flash led light and shower.

d) Mixer: Control the hot/cold water flow.

| Model No.       | DS-J21                                                                        |  |  |
|-----------------|-------------------------------------------------------------------------------|--|--|
| Place of Origin | China,Guangdong                                                               |  |  |
| Material        | Chair:PU,PVC,Genuine leather you can choose<br>Basin:Fiberglass,Glass,Crystal |  |  |
| Color           | a.as our model b.according to the customers' request                          |  |  |
| Voltage         | 110V-220V                                                                     |  |  |
| N.W.            | 100KGS                                                                        |  |  |
| G.W.            | 110KGS                                                                        |  |  |
| Package         | 2 cartons for one set                                                         |  |  |
| Delivery time   | 15-25 working days                                                            |  |  |
| Chair massage   | Normal Kneading or Luxury                                                     |  |  |
| Seat            | Vibration or Airbag                                                           |  |  |
| Payment Terms   | T/T,Western Union                                                             |  |  |