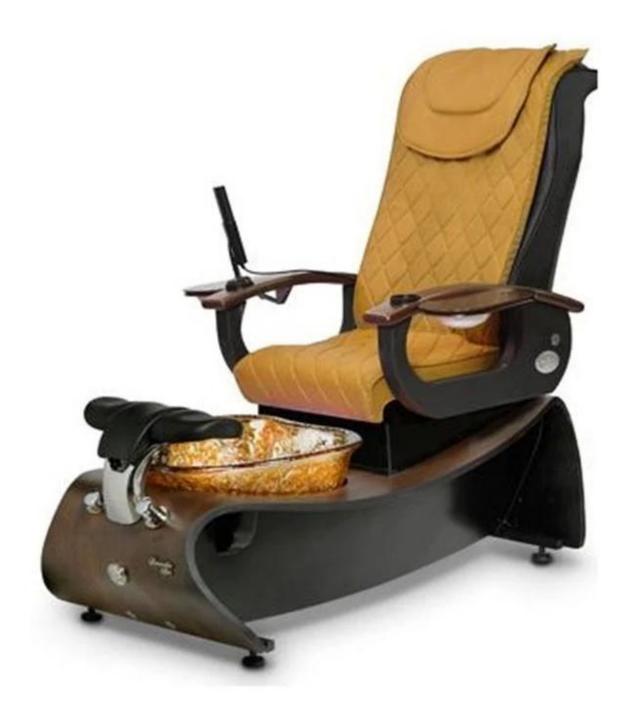

#### **Seat Chair Specifications**

a) Cover: PU/Poly Urethane leather. Color optional.

b) Seat: Moved forward and backward by electric control. With vibration massage

C) Armrests: Available to upturning for easy access. With tea tray/cup holder.d) Backrest: Available to recline by remote control. With Kneading massage for neck, back and waist.

#### **Basin/Base Tub Specifications:**

a) Color: Optional.

b) Material: Fiber glass.

c) Functions: With hot/cold water supply pipe, complete gravity drainage system.

Basin with pipe-less whirlpool jet for hydraulic massage, flash led light and shower.

d) Mixer: Control the hot/cold water flow.

| Model No.       | DS-J21                                                                        |  |  |
|-----------------|-------------------------------------------------------------------------------|--|--|
| Place of Origin | China,Guangdong                                                               |  |  |
| Material        | Chair:PU,PVC,Genuine leather you can choose<br>Basin:Fiberglass,Glass,Crystal |  |  |
| Color           | a.as our model b.according to the customers' request                          |  |  |
| Voltage         | 110V-220V                                                                     |  |  |
| N.W.            | 100KGS                                                                        |  |  |
| G.W.            | 110KGS                                                                        |  |  |
| Package         | 2 cartons for one set                                                         |  |  |
| Delivery time   | 15-25 working days                                                            |  |  |
| Chair massage   | Normal Kneading or Luxury                                                     |  |  |
| Seat            | Vibration or Airbag                                                           |  |  |
| Payment Terms   | T/T,Western Union                                                             |  |  |