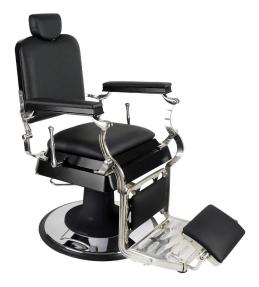

pedicure spa chair modern with wholesale pedicure chairs luxury for pedicure set chair DS-W1013A

# | Product Details

| DETAILS                                                        |                                                                                                                                | TRADE TERMS  |                                                                |        |        |
|----------------------------------------------------------------|--------------------------------------------------------------------------------------------------------------------------------|--------------|----------------------------------------------------------------|--------|--------|
| product name                                                   | pedicure spa chair modern with wholesale pedicure chairs luxury for pedicure set chair ${\rm DS\text{-}W1013A/pedicure}$ chair | container    | 20GP                                                           | 40GP   | 40HQ   |
| packing size                                                   | chair:105x80x53cm<br>base:142x74x52cm                                                                                          | pipeless     |                                                                |        |        |
| weight                                                         | 101kg                                                                                                                          | lead time    | 30days                                                         | 35days | 40days |
| color                                                          | optional                                                                                                                       | price        | EXW                                                            |        |        |
| materials                                                      | pvc,fire resistant cotton,iron,plastic                                                                                         | payment time | pay 50% deposit,50% balance before shipment                    |        |        |
| adjustable                                                     | footrest,backrest,armrest,height,pillow                                                                                        | remark       | less than 10pcs/item,we will add 10%-50% on the original price |        |        |
| optional                                                       | leather color                                                                                                                  |              |                                                                |        |        |
| FEATURES                                                       |                                                                                                                                |              |                                                                |        |        |
| 1.Use for Beauty salons<br>2.PVC<br>3.CE,ROHS,FCC,SGS Approval |                                                                                                                                |              |                                                                |        |        |

- ♦ pedicure chair offers ultra soft PU leather,removable pillow ,back cushion and seat .Roller massage on your neck and waist.
- ♦A rising cherry wood armrest for ease getting in and out of chair.
- ♦There is an automatic seat adjustment to move client forward back.So you can reach those

feet comfortably .beauty salon foot spa massage chair

- ♦The sleek handcrafted acrylic base (two level).
- ♦The pipeless whirlpool system adds an elegant design twist to really make your salon stand out from the rest.
- ♦ The pullout sprayer allows for therapeutic water benefits for client feet and provides fast and effective cleaning between appointments .
- ♦ Adjustable PU footrest. Multi color led water lighting .