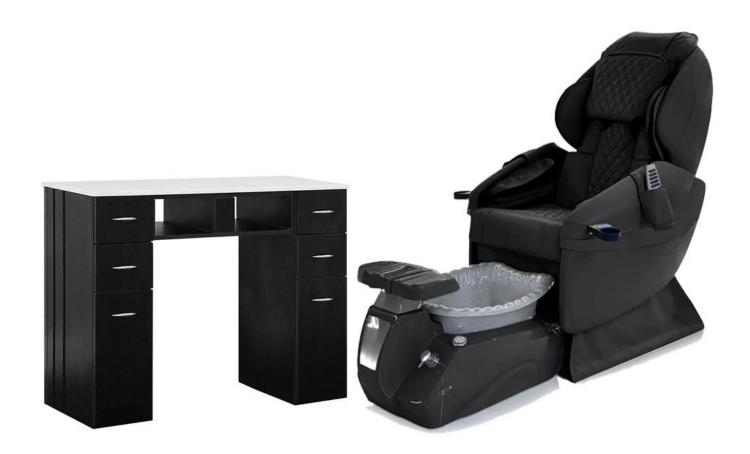

# product packages

Customized product's color and style

## Optional leather color

Optional pedicure bowl color