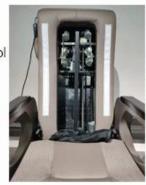

## Accessories

Magnet Jet (Optional)

Discharge Pump ( Optional )

# 2 KIND OF MASSAGE MACHINE -

Kneading massage

- Vibration seat
- Fully automatic by remote control
- Chair recline, move forward and backward

 Kneading, knocking, flapping, rolling with 6 different shiatsu massage

- Vibration seat
- Fully automatic by remote control
- Chair recline, move forward and backward

Kneding Massage

Human Touch Massage

New Design (Click here): Pedicure Chair

Barber Chair

Massssage Bed&Nail Table