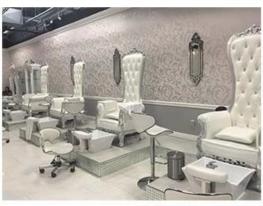

pedicure spa chair modern with wholesale pedicure chairs luxury for pedicure set chair DS-W1013A

- ♦ pedicure chair offers ultra soft PU leather,removable pillow ,back cushion and seat .Roller massage on your neck and waist.
- ♦A rising cherry wood armrest for ease getting in and out of chair.
- ♦There is an automatic seat adjustment to move client forward back.So you can reach those

feet comfortably .beauty salon foot spa massage chair

- ♦The sleek handcrafted acrylic base (two level).
- ♦The pipeless whirlpool system adds an elegant design twist to really make your salon stand out from the rest.
- ♦ The pullout sprayer allows for therapeutic water benefits for client feet and provides fast and effective cleaning between appointments .
- ♦ Adjustable PU footrest. Multi color led water lighting .