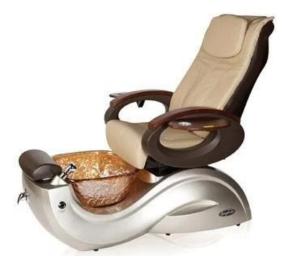

pedicure spa chair modern with wholesale pedicure chairs luxury for pedicure set chair DS-W1013A

- ♦ pedicure chair offers ultra soft PU leather,removable pillow ,back cushion and seat .Roller massage on your neck and waist.
- ♦A rising cherry wood armrest for ease getting in and out of chair.
- ♦There is an automatic seat adjustment to move client forward back.So you can reach those

feet comfortably .beauty salon foot spa massage chair

- ♦The sleek handcrafted acrylic base (two level).
- ♦The pipeless whirlpool system adds an elegant design twist to really make your salon stand out from the rest.
- ♦ The pullout sprayer allows for therapeutic water benefits for client feet and provides fast and effective cleaning between appointments .
- ♦ Adjustable PU footrest. Multi color led water lighting .