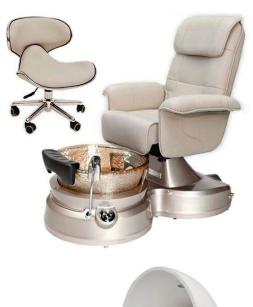

- ♦ pedicure chair offers ultra soft PU leather,removable pillow ,back cushion and seat .Roller massage on your neck and waist.
- ♦A rising cherry wood armrest for ease getting in and out of chair.
- ♦There is an automatic seat adjustment to move client forward back.So you can reach those

feet comfortably .beauty salon foot spa massage chair

- ♦The sleek handcrafted acrylic base (two level).
- ♦The pipeless whirlpool system adds an elegant design twist to really make your salon stand out from the rest.
- ♦ The pullout sprayer allows for therapeutic water benefits for client feet and provides fast and effective cleaning between appointments .
- ♦ Adjustable PU footrest. Multi color led water lighting .

## Optional leather color

Optional pedicure bowl color