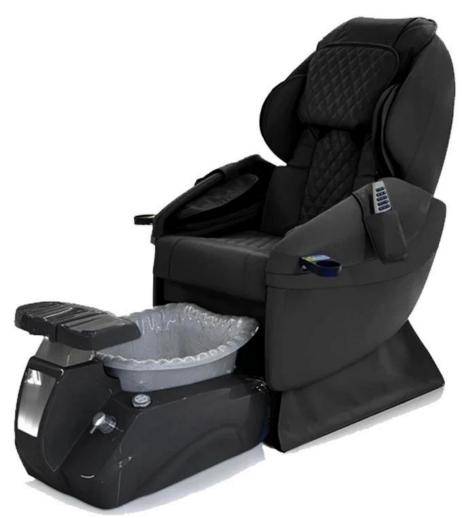

pedicure spa chair modern with wholesale pedicure chairs luxury for pedicure set chair DS-W1013A

- ♦ pedicure chair offers ultra soft PU leather,removable pillow ,back cushion and seat .Roller massage on your neck and waist.
- ♦A rising cherry wood armrest for ease getting in and out of chair.
- ♦There is an automatic seat adjustment to move client forward back.So you can reach those

feet comfortably .beauty salon foot spa massage chair

- ♦The sleek handcrafted acrylic base (two level).
- ♦The pipeless whirlpool system adds an elegant design twist to really make your salon stand out from the rest.
- ♦ The pullout sprayer allows for therapeutic water benefits for client feet and provides fast and effective cleaning between appointments .
- ♦ Adjustable PU footrest. Multi color led water lighting .