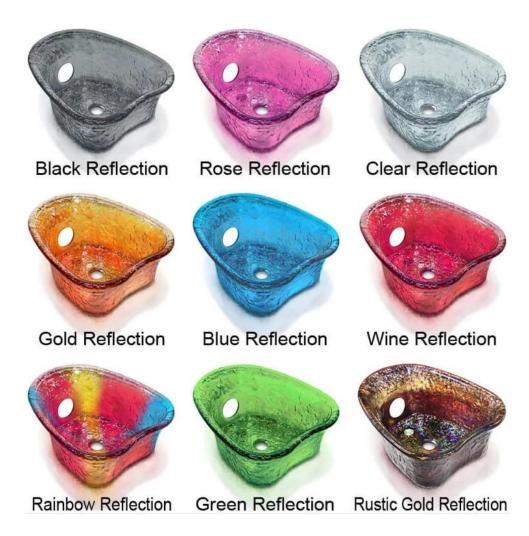

illow ,back cushion and seat .Roller massage on your neck and waist.
- ♦A rising cherry wood armrest for ease getting in and out of chair.
- ♦There is an automatic seat adjustment to move client forward back.So you can reach those

feet comfortably .beauty salon foot spa massage chair

- ♦The sleek handcrafted acrylic base (two level).
- ♦The pipeless whirlpool system adds an elegant design twist to really make your salon stand out from the rest.
- ♦ The pullout sprayer allows for therapeutic water benefits for client feet and provides fast and effective cleaning between appointments .
- ♦ Adjustable PU footrest. Multi color led water lighting .

# Our advantages -



# product packages







Customized product's color and style

## Optional leather color



Optional pedicure bowl color



# **DETAILS**

## Accessories







Magnet Jet (Optional)



Discharge Pump ( Optional )

# 2 KIND OF MASSAGE MACHINE -



Kneading massage

- Vibration seat
- Fully automatic by remote control
- Chair recline, move forward and backward



 Kneading, knocking, flapping, rolling with 6 different shiatsu massage

- Vibration seat
- Fully automatic by remote control
- Chair recline, move forward and backward

Kneding Massage

Human Touch Massage



New Design (Click here): Pedicure Chair







Barber Chair







Massssage Bed&Nail Table







# Customer feedback and real pictures -

















# | Packing & Delivery

- A.Each item will be strictly checked by QC, providing more care for your items.
- **B.**Each carton will be well wrapped and given advance tests in order to make the