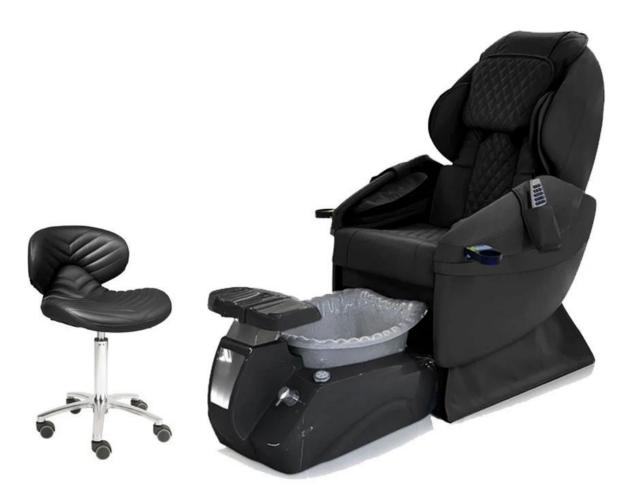

pedicure spa chair modern with wholesale pedicure chairs luxury for pedicure set chair DS-W1013A

- ♦ pedicure chair offers ultra soft PU leather,removable pillow ,back cushion and seat .Roller massage on your neck and waist.
- ♦A rising cherry wood armrest for ease getting in and out of chair.
- ♦There is an automatic seat adjustment to move client forward back.So you can reach those

feet comfortably .beauty salon foot spa massage chair

- ♦The sleek handcrafted acrylic base (two level).
- ♦The pipeless whirlpool system adds an elegant design twist to really make your salon stand out from the rest.
- ♦ The pullout sprayer allows for therapeutic water benefits for client feet and provides fast and effective cleaning between appointments .
- ♦ Adjustable PU footrest. Multi color led water lighting .