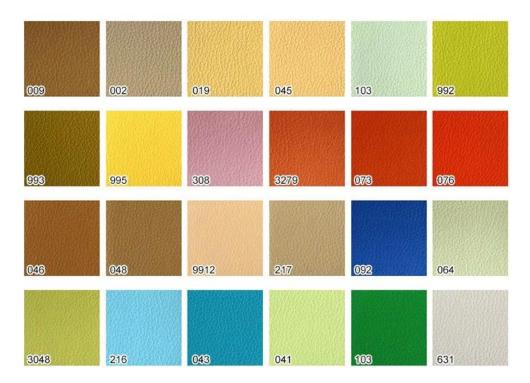

ltra soft PU leather,removable pillow ,back cushion and seat .Roller massage on your neck and waist.
- ♦A rising cherry wood armrest for ease getting in and out of chair.
- ♦There is an automatic seat adjustment to move client forward back.So you can reach those

feet comfortably .beauty salon foot spa massage chair

- ♦The sleek handcrafted acrylic base (two level).
- ♦The pipeless whirlpool system adds an elegant design twist to really make your salon stand out from the rest.
- ♦ The pullout sprayer allows for therapeutic water benefits for client feet and provides fast and effective cleaning between appointments .
- ♦ Adjustable PU footrest. Multi color led water lighting .

# Our advantages -



# product packages







Customized product's color and style

## Optional leather color



Optional pedicure bowl color



# **DETAILS**

## Accessories







Magnet Jet (Optional)



Discharge Pump ( Optional )

# 2 KIND OF MASSAGE MACHINE -



Kneading massage

- Vibration seat
- Fully automatic by remote control
- Chair recline, move forward and backward



 Kneading, knocking, flapping, rolling with 6 different shiatsu massage

- Vibration seat
- Fully automatic by remote control
- Chair recline, move forward and backward

Kneding Massage

Human Touch Massage



New Design (Click here): Pedicure Chair







Barber Chair







Massssage Bed&Nail Table







# Customer feedback and real pictures -

















# | Packing & Delivery

- A.Each item will be strictly checked by QC, providing more care for your items.
- **B.**Each carton will be well wrapped and given ad