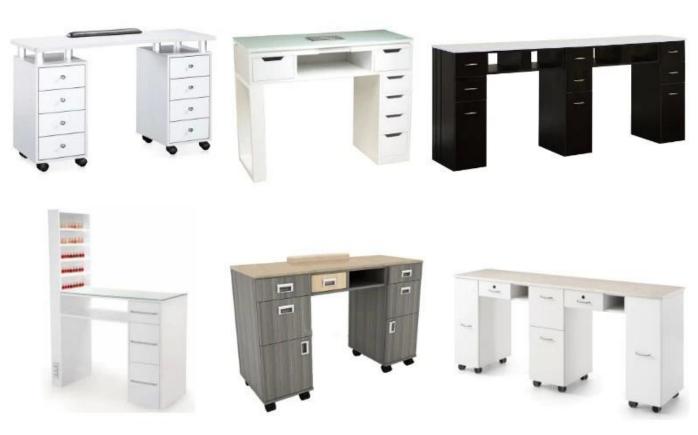

ically adjustable)

#### chair function (standards)

- 1. has 4 kneading wheel on the neck,
- 2. has 4 kneading wheel on the waist.
- 3. 4 vibration on the seat.
- 4. The seat and the backrest can adjust by the controller(Electrically adjustable).
- 5.armrests can lift 90 degree, arm with a tray for laying something.

#### Tub function:

- 1. fiber glass basin, pipeless shower inside, at the buttom it has sole surfing.
- 2. UL Certification with pipeless Jet system.
- 3. Push On/Off Air Activated Safety Switches
- 4. Also the foot cushion can lift up and down.
- 5. At the front there is a swicth control hot&cold water inlet&out
- 6. Colors of LED Light Installed.
- 7. Discharges Pump to be Installed (Optional).

### HOT SALE NEW PEDICURE CHAIR













# HOT SALE NAIL SALON FURNITURE







# **CONTACT US**

Service idea:

1. 24 hours online: we are one of the members of top 5 spa salon equipment companies in

# China.

- 1.OEM Provided: Providing customized service with regard to the customer's design.
- 2. Fast delivery: production time is 15-20 days.

If you have any questions, welcome to us.

Your great attention to our company is greatly appreciated.

Welcome to visit our official website www.pedicurespamanufacturer.com

| Email                                                                                                      | salon@doshower.com |  |
|------------------------------------------------------------------------------------------------------------|--------------------|--|
| Whatsapp