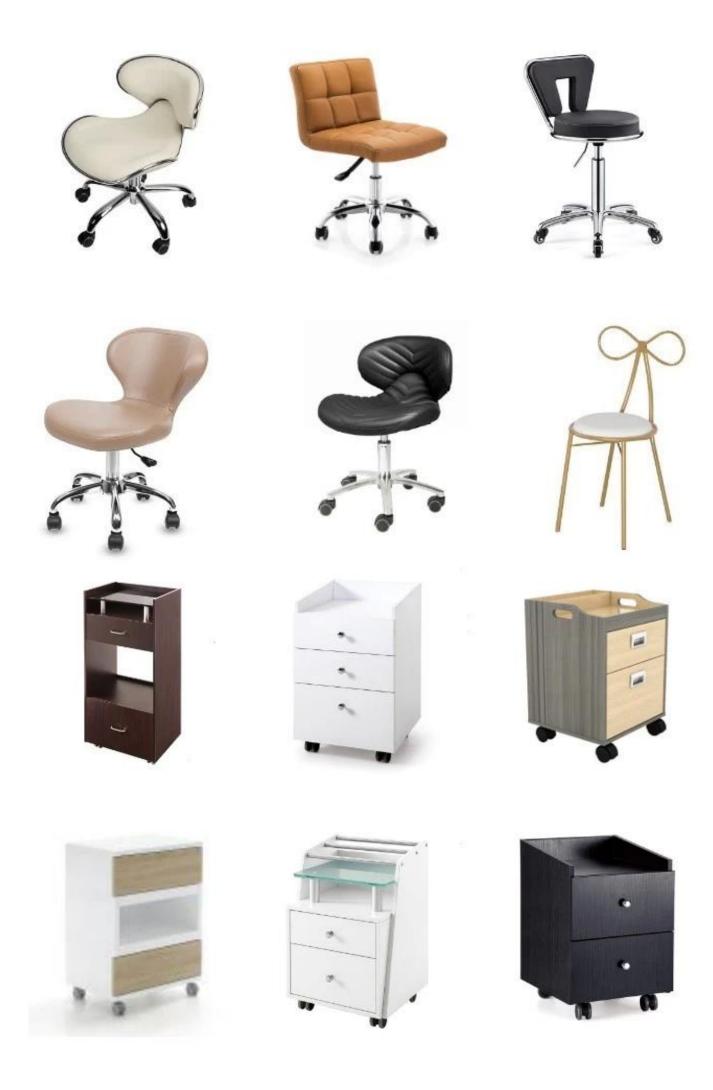

ally adjustable)

#### chair function (standards)

- 1. has 4 kneading wheel on the neck,
- 2. has 4 kneading wheel on the waist.
- 3. 4 vibration on the seat.
- 4. The seat and the backrest can adjust by the controller(Electrically adjustable).
- 5.armrests can lift 90 degree, arm with a tray for laying something.

#### Tub function:

- 1. fiber glass basin, pipeless shower inside, at the buttom it has sole surfing.
- 2. UL Certification with pipeless Jet system.
- 3. Push On/Off Air Activated Safety Switches
- 4. Also the foot cushion can lift up and down.
- 5. At the front there is a swicth control hot&cold water inlet&out
- 6. Colors of LED Light Installed.
- 7. Discharges Pump to be Installed (Optional).

### HOT SALE NEW PEDICURE CHAIR













# HOT SALE NAIL SALON FURNITURE







# **CONTACT US**

Service idea:

1. 24 hours online: we are one of the members of top 5 spa salon equipment companies in

# China.

- 1.OEM Provided: Providing customized service with regard to the customer's design.
- 2. Fast delivery: production time is 15-20 days.

If you have any questions, welcome to us.

Your great attention to our company is greatly appreciated.

Welcome to visit our official website www.pedicurespamanufacturer.com

| Email                                                                                                      | salon@doshower.com |  |
|------------------------------------------------------------------------------------------------------------|--------------------|--|
| Whatsapp