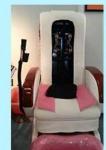

# 2 kinds of massage machine(Please kindly choose)

Kneading massage

- \*Kneading massage
- \*Vibration seat
- \*Fully automatic by remote control
- \*Chair recline,move forward and backward

Human touch massage

- \*Kneading,knocking,flapping,rolling with 6 different shiatsu massage
- \*Vibration seat
- \*Fully automatic by remote control
- \*Chair recline,move forward and backward

#### chair massage function: (Luxury)

- 1. Kneading, rolling, flapping, knocking, fully automatic forward, backward & recline, air bags, MP3 (8 Functions);
- 6. Different Auto Preset Shiatsu Massage Programs.
  The chair with MP3 function and have 4 air bags on the seat.
- 4. Remote Controlled Human Touch Massage Seat.;
- 5. the mechanism hand move up&down.; 110-150 Degree Recline Angle.
- 6. armrests can lift 90 degree, arm with a tray for laying something.
- 7. The seat and the backrest can adjust by the controller (Electrically adjustable)

#### chair function (standards)

- 1. has 4 kneading wheel on the neck,
- 2. has 4 kneading wheel on the waist.
- 3. 4 vibration on the seat.
- 4. The seat and the backrest can adjust by the controller(Electrically adjustable).
- 5.armrests can lift 90 degree, arm with a tray for laying something.