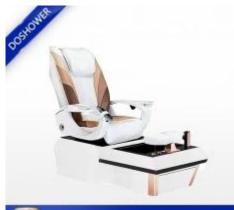

Nail Salon Modern Luxury Spa Massage Pedicure Chair Pipeless Foot Spa Pedicure Chair Wholesale China DS-J56

**Product Display** 

luxury spa pedicure chair manufacturer

#### Tub function:

- 1. fiber glass basin, pipeless shower inside, at the buttom it has sole surfing.
- 2. UL Certification with pipeless Jet system.
- 3. Push On/Off Air Activated Safety Switches
- 4. Also the foot cushion can lift up and down.
- 5. At the front there is a swicth control hot&cold water inlet&out
- 6. Colors of LED Light Installed.
- 7. Discharges Pump to be Installed (Optional).