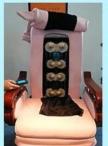

# 2 kinds of massage machine(Please kindly choose)

Kneading massage

- \*Kneading massage
- \*Vibration seat
- \*Fully automatic by remote control
- \*Chair recline,move forward and backward

Human touch massage

- \*Kneading,knocking,flapping,rolling with 6 different shiatsu massage
- \*Vibration seat
- \*Fully automatic by remote control
- \*Chair recline,move forward and backward

#### chair massage function: (Luxury)

- 1. Kneading, rolling, flapping, knocking, fully automatic forward, backward & recline, air bags, MP3 (8 Functions);
- 6. Different Auto Preset Shiatsu Massage Programs.
  The chair with MP3 function and have 4 air bags on the seat.
- 4. Remote Controlled Human Touch Massage Seat.;
- 5. the mechanism hand move up&down.; 110-150 Degree Recline Angle.
- 6. armrests can lift 90 degree, arm with a tray for laying something.
- 7. The seat and the backrest can adjust by the controller (Electrically adjustable)

#### chair function (standards)

- 1. has 4 kneading wheel on the neck,
- 2. has 4 kneading wheel on the waist.
- 3. 4 vibration on the seat.
- 4. The seat and the backrest can adjust by the controller(Electrically adjustable).
- 5.armrests can lift 90 degree, arm with a tray for laying something.