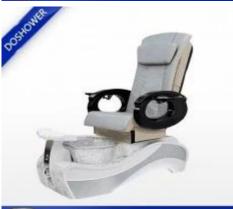

st can adjust by the controller (Electrically adjustable)

#### chair function (standards)

- 1. has 4 kneading wheel on the neck,
- 2. has 4 kneading wheel on the waist.
- 3. 4 vibration on the seat.
- 4. The seat and the backrest can adjust by the controller(Electrically adjustable).
- 5.armrests can lift 90 degree, arm with a tray for laying something.

#### Tub function:

- 1. fiber glass basin, pipeless shower inside, at the buttom it has sole surfing.
- 2. UL Certification with pipeless Jet system.
- 3. Push On/Off Air Activated Safety Switches
- 4. Also the foot cushion can lift up and down.
- 5. At the front there is a swicth control hot&cold water inlet&out
- 6. Colors of LED Light Installed.
- 7. Discharges Pump to be Installed (Optional).

### HOT SALE NEW PEDICURE CHAIR













# HOT SALE NAIL SALON FURNITURE







# **CONTACT US**

Service idea:

1. 24 hours online: we are one of the members of top 5 spa salon equipment companies in

# China.

- 1.OEM Provided: Providing customized service with regard to the customer's design.
- 2. Fast delivery: production time is 15-20 days.

If you have any questions, welcome to us.

Your great attention to our company is greatly appreciated.

Welcome to visit our official website www.pedicurespamanufacturer.com

| Email                                                                                                      | salon@doshower.com |  |
|------------------------------------------------------------------------------------------------------------|--------------------|--|
| Whatsapp