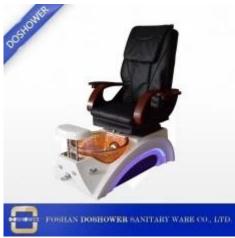

an adjust by the controller (Electrically adjustable)

#### chair function (standards)

- 1. has 4 kneading wheel on the neck,
- 2. has 4 kneading wheel on the waist.
- 3. 4 vibration on the seat.
- 4. The seat and the backrest can adjust by the controller(Electrically adjustable).
- 5.armrests can lift 90 degree, arm with a tray for laying something.

#### Tub function:

- 1. fiber glass basin, pipeless shower inside, at the buttom it has sole surfing.
- 2. UL Certification with pipeless Jet system.
- 3. Push On/Off Air Activated Safety Switches
- 4. Also the foot cushion can lift up and down.
- 5. At the front there is a swicth control hot&cold water inlet&out
- 6. Colors of LED Light Installed.
- 7. Discharges Pump to be Installed (Optional).

### HOT SALE NEW PEDICURE CHAIR













# HOT SALE NAIL SALON FURNITURE







# **CONTACT US**

Service idea:

1. 24 hours online: we are one of the members of top 5 spa salon equipment companies in

# China.

- 1.OEM Provided: Providing customized service with regard to the customer's design.
- 2. Fast delivery: production time is 15-20 days.

If you have any questions, welcome to us.

Your great attention to our company is greatly appreciated.

Welcome to visit our official website www.pedicurespamanufacturer.com

| Email                                                                                                      | salon@doshower.com |  |
|------------------------------------------------------------------------------------------------------------|--------------------|--|
| Whatsapp