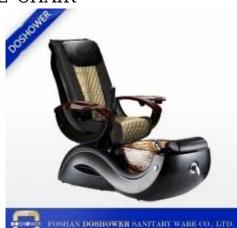

rest can adjust by the controller (Electrically adjustable)

#### chair function (standards)

- 1. has 4 kneading wheel on the neck,
- 2. has 4 kneading wheel on the waist.
- 3. 4 vibration on the seat.
- 4. The seat and the backrest can adjust by the controller(Electrically adjustable).
- 5.armrests can lift 90 degree, arm with a tray for laying something.

#### Tub function:

- 1. fiber glass basin, pipeless shower inside, at the buttom it has sole surfing.
- 2. UL Certification with pipeless Jet system.
- 3. Push On/Off Air Activated Safety Switches
- 4. Also the foot cushion can lift up and down.
- 5. At the front there is a swicth control hot&cold water inlet&out
- 6. Colors of LED Light Installed.
- 7. Discharges Pump to be Installed (Optional).

### HOT SALE NEW PEDICURE CHAIR













# HOT SALE NAIL SALON FURNITURE







# **CONTACT US**

Service idea:

1. 24 hours online: we are one of the members of top 5 spa salon equipment companies in

# China.

- 1.OEM Provided: Providing customized service with regard to the customer's design.
- 2. Fast delivery: production time is 15-20 days.

If you have any questions, welcome to us.

Your great attention to our company is greatly appreciated.

Welcome to visit our official website www.pedicurespamanufacturer.com

| Email                                                                                                      | salon@doshower.com |  |
|------------------------------------------------------------------------------------------------------------|--------------------|--|
| Whatsapp