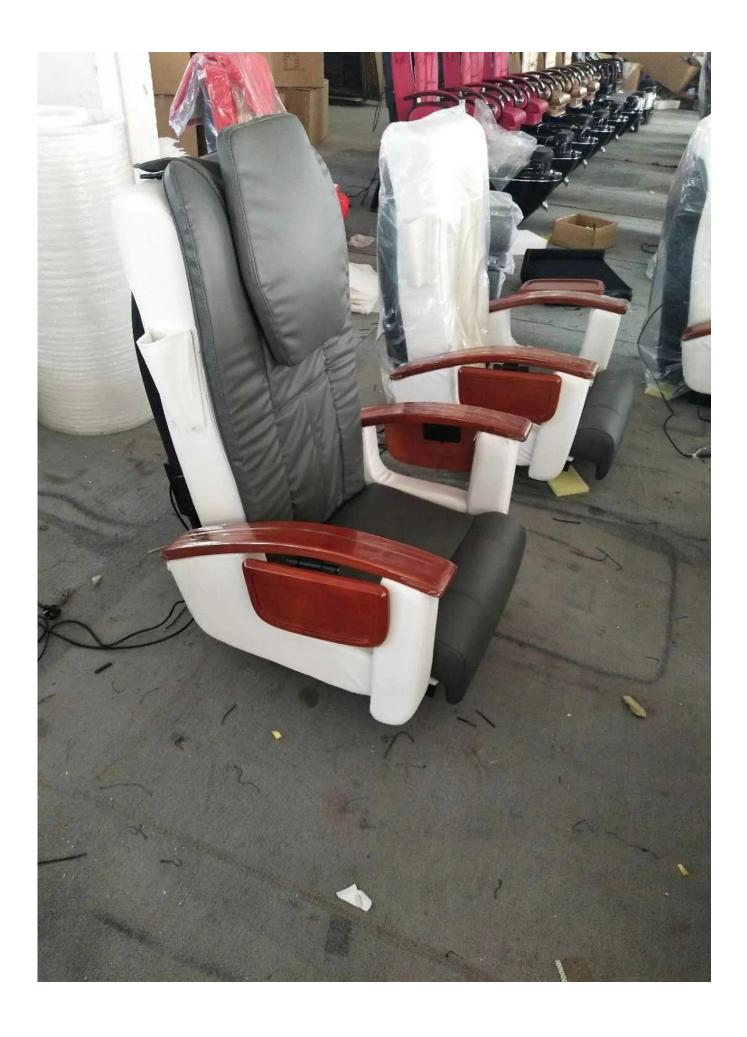

pedicure station chair grey and white leather cover deluxe pedicure spa massage chair for nail salon

## Product Decription:

| Article   | Spa pedicure chair                   |
|-----------|--------------------------------------|
| Dimension | 60" L x 30.25" W x 52.5" H           |
| Color     | Optional (gray, black, white, brown) |

| Features      | Multi-function massage chair with remote control Glossy black PVC vinyl coverings Choice of glass illusion spa bowl Adjustable footrest Top pillow headrest with plush seating Double swivel armrests with integrated tables and extendable cup holders Built-in whirlpool system Simple draining & easy access to the engine with front buttons Prevention of the return flow located inside the shower head                                                            |
|---------------|--------------------------------------------------------------------------------------------------------------------------------------------------------------------------------------------------------------------------------------------------------------------------------------------------------------------------------------------------------------------------------------------------------------------------------------------------------------------------|
| specification | Foot Tub Capacity: 3.75 gallons Client Weight Capacity:350lbs Automatic filling (optional) Material of the glass bowl Magna Jet (Optional) Exhaust pump motor: 110 V 5.5 AMP 60 HZ (optional) Power supply: 110V, 15Amp, 60HZ with dedicated socket Drain Connection P-Trap pre-installed with 1.5 "PVC pipe Source Plumbing Hot & 0.5 "cold water connection Whirlpool Pump Motor: 120 VAC 60HZ; 1.2A; 55 W Single Drive with Dual Whirlpool Certification: UL Approved |
| MOQ           | 5pcs                                                                                                                                                                                                                                                                                                                                                                                                                                                                     |
| Packaging     | 1.Knock-down packing; Exported standard box outside; internal PE shape; EPE cotton 2. If there are glass, the wooden frame will be packed on the outside. 3. All production is carefully inspected by quality control before delivery.                                                                                                                                                                                                                                   |
| Trade term    | EXW                                                                                                                                                                                                                                                                                                                                                                                                                                                                      |
| Payment       | T / T with 50% deposit before production, 50% balance before delivery.                                                                                                                                                                                                                                                                                                                                                                                                   |