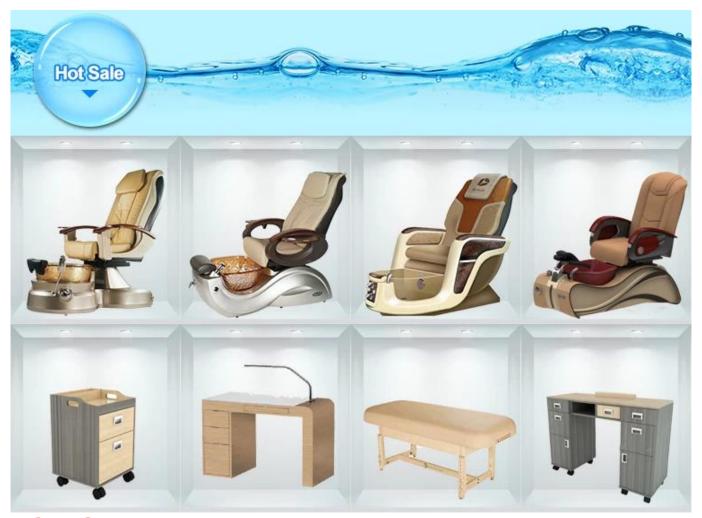

pedicure station chair grey and white leather cover deluxe pedicure spa massage chair for nail salon

## Product Decription:

| Article   | Spa pedicure chair                   |
|-----------|--------------------------------------|
| Dimension | 60" L x 30.25" W x 52.5" H           |
| Color     | Optional (gray, black, white, brown) |

| Features      | Multi-function massage chair with remote control Glossy black PVC vinyl coverings Choice of glass illusion spa bowl Adjustable footrest Top pillow headrest with plush seating Double swivel armrests with integrated tables and extendable cup holders Built-in whirlpool system Simple draining & easy access to the engine with front buttons Prevention of the return flow located inside the shower head                                                            |
|---------------|--------------------------------------------------------------------------------------------------------------------------------------------------------------------------------------------------------------------------------------------------------------------------------------------------------------------------------------------------------------------------------------------------------------------------------------------------------------------------|
| specification | Foot Tub Capacity: 3.75 gallons Client Weight Capacity:350lbs Automatic filling (optional) Material of the glass bowl Magna Jet (Optional) Exhaust pump motor: 110 V 5.5 AMP 60 HZ (optional) Power supply: 110V, 15Amp, 60HZ with dedicated socket Drain Connection P-Trap pre-installed with 1.5 "PVC pipe Source Plumbing Hot & 0.5 "cold water connection Whirlpool Pump Motor: 120 VAC 60HZ; 1.2A; 55 W Single Drive with Dual Whirlpool Certification: UL Approved |
| MOQ           | 5pcs                                                                                                                                                                                                                                                                                                                                                                                                                                                                     |
| Packaging     | 1.Knock-down packing; Exported standard box outside; internal PE shape; EPE cotton 2. If there are glass, the wooden frame will be packed on the outside. 3. All production is carefully inspected by quality control before delivery.                                                                                                                                                                                                                                   |
| Trade term    | EXW                                                                                                                                                                                                                                                                                                                                                                                                                                                                      |
| Payment       | T / T with 50% deposit before production, 50% balance before delivery.                                                                                                                                                                                                                                                                                                                                                                                                   |

## Related design

SHOWER FOSHAN DOSHOWER SANITARY WARE CO., LTD.