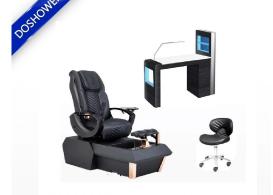

pedicure station chair grey and white leather cover deluxe pedicure spa massage chair for nail salon

## Product Decription:

| Article   | Spa pedicure chair                   |
|-----------|--------------------------------------|
| Dimension | 60" L x 30.25" W x 52.5" H           |
| Color     | Optional (gray, black, white, brown) |

| Features      | Multi-function massage chair with remote control Glossy black PVC vinyl coverings Choice of glass illusion spa bowl Adjustable footrest Top pillow headrest with plush seating Double swivel armrests with integrated tables and extendable cup holders Built-in whirlpool system Simple draining & easy access to the engine with front buttons Prevention of the return flow located inside the shower head                                                            |
|---------------|--------------------------------------------------------------------------------------------------------------------------------------------------------------------------------------------------------------------------------------------------------------------------------------------------------------------------------------------------------------------------------------------------------------------------------------------------------------------------|
| specification | Foot Tub Capacity: 3.75 gallons Client Weight Capacity:350lbs Automatic filling (optional) Material of the glass bowl Magna Jet (Optional) Exhaust pump motor: 110 V 5.5 AMP 60 HZ (optional) Power supply: 110V, 15Amp, 60HZ with dedicated socket Drain Connection P-Trap pre-installed with 1.5 "PVC pipe Source Plumbing Hot & 0.5 "cold water connection Whirlpool Pump Motor: 120 VAC 60HZ; 1.2A; 55 W Single Drive with Dual Whirlpool Certification: UL Approved |
| MOQ           | 5pcs                                                                                                                                                                                                                                                                                                                                                                                                                                                                     |
| Packaging     | 1.Knock-down packing; Exported standard box outside; internal PE shape; EPE cotton 2. If there are glass, the wooden frame will be packed on the outside. 3. All production is carefully inspected by quality control before delivery.                                                                                                                                                                                                                                   |
| Trade term    | EXW                                                                                                                                                                                                                                                                                                                                                                                                                                                                      |
| Payment       | T / T with 50% deposit before production, 50% balance before delivery.                                                                                                                                                                                                                                                                                                                                                                                                   |

# Pedicure chair package

WE FOSHAN DOSHOWER SANITARY WARE CO., LTD.