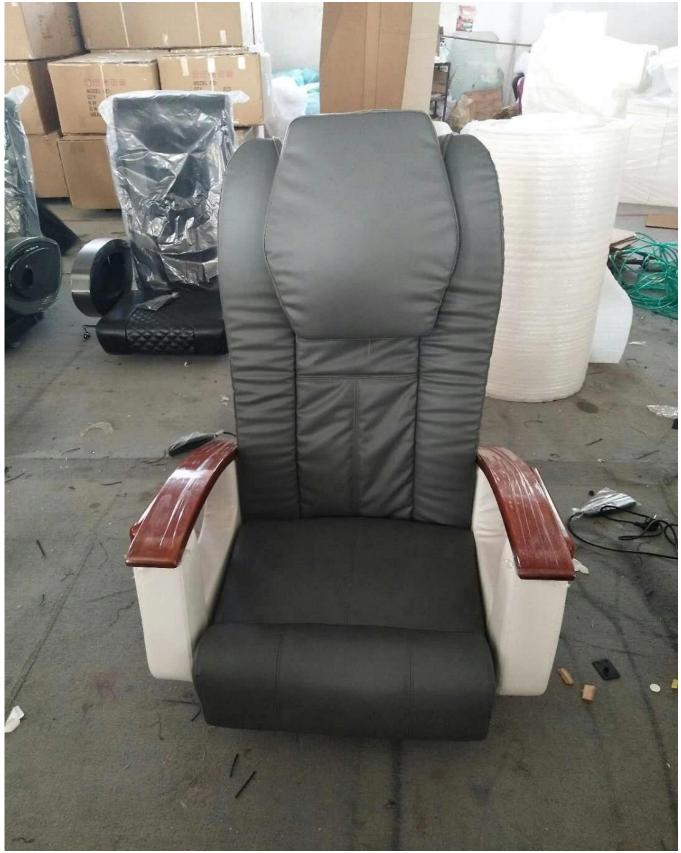

pedicure station chair grey and white leather cover deluxe pedicure spa massage chair for nail salon

## Product Decription:

| Article   | Spa pedicure chair                   |
|-----------|--------------------------------------|
| Dimension | 60" L x 30.25" W x 52.5" H           |
| Color     | Optional (gray, black, white, brown) |

| Features      | Multi-function massage chair with remote control Glossy black PVC vinyl coverings Choice of glass illusion spa bowl Adjustable footrest Top pillow headrest with plush seating Double swivel armrests with integrated tables and extendable cup holders Built-in whirlpool system Simple draining & easy access to the engine with front buttons Prevention of the return flow located inside the shower head                                                            |
|---------------|--------------------------------------------------------------------------------------------------------------------------------------------------------------------------------------------------------------------------------------------------------------------------------------------------------------------------------------------------------------------------------------------------------------------------------------------------------------------------|
| specification | Foot Tub Capacity: 3.75 gallons Client Weight Capacity:350lbs Automatic filling (optional) Material of the glass bowl Magna Jet (Optional) Exhaust pump motor: 110 V 5.5 AMP 60 HZ (optional) Power supply: 110V, 15Amp, 60HZ with dedicated socket Drain Connection P-Trap pre-installed with 1.5 "PVC pipe Source Plumbing Hot & 0.5 "cold water connection Whirlpool Pump Motor: 120 VAC 60HZ; 1.2A; 55 W Single Drive with Dual Whirlpool Certification: UL Approved |
| MOQ           | 5pcs                                                                                                                                                                                                                                                                                                                                                                                                                                                                     |
| Packaging     | 1.Knock-down packing; Exported standard box outside; internal PE shape; EPE cotton 2. If there are glass, the wooden frame will be packed on the outside. 3. All production is carefully inspected by quality control before delivery.                                                                                                                                                                                                                                   |
| Trade term    | EXW                                                                                                                                                                                                                                                                                                                                                                                                                                                                      |
| Payment       | T / T with 50% deposit before production, 50% balance before delivery.                                                                                                                                                                                                                                                                                                                                                                                                   |