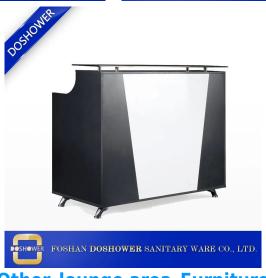

salon reception desk with beauty salon reception desks for reception desk modern  $\,$  DS-R11

### Product Decription:

| Article    | Reception / Desk / Reception |
|------------|------------------------------|
| dimensions | 60 "x 22" x 42 "             |
| Color      | As a model                   |