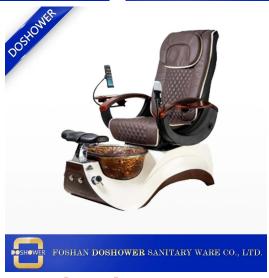

salon reception desk with beauty salon reception desks for reception desk modern  $\,$  DS-R11

### Product Decription:

| Article    | Reception / Desk / Reception |
|------------|------------------------------|
| dimensions | 60 "x 22" x 42 "             |
| Color      | As a model                   |

| Benefit    | <ol> <li>Modern appearance design.</li> <li>The disassembly design, the simple assembly</li> <li>assembly line production, exquisite craftsmanship invoice.</li> <li>short delivery time.</li> <li>The product is renewed faster.</li> <li>Easy to assemble and maintain.</li> <li>High quality and reliable quality control staff, strict quality control throughout the process.</li> <li>Flexible custom capability and faster response.</li> <li>Top after-sales service.</li> </ol> |
|------------|------------------------------------------------------------------------------------------------------------------------------------------------------------------------------------------------------------------------------------------------------------------------------------------------------------------------------------------------------------------------------------------------------------------------------------------------------------------------------------------|
| Material   | <ol> <li>Solid dried bulk wood, imported from Germany.</li> <li>MDF: high density MDF E1.</li> <li>8 °C dry solid wood</li> <li>Melamine / veneer: 0.6 mm thick wood veneer.</li> <li>Lacquer: ecological lacquer</li> <li>Foam and sponge: foam meet CA117 or BS5852 standard fire, high density 30-50 degrees</li> <li>Padding: comfortable fabric / ox leather / synthetic leather / PU 8. "Taiho" lacquer.</li> </ol>                                                                |
| MOQ        | 1pcs                                                                                                                                                                                                                                                                                                                                                                                                                                                                                     |
| Packaging  | 1.Knock-down packing; Exported standard box outside; internal PE shape; EPE cotton 2. If there are glass, the wooden frame will be packed on the outside. 3. All production is carefully inspected by quality control before delivery.                                                                                                                                                                                                                                                   |
| Trade term | EXW                                                                                                                                                                                                                                                                                                                                                                                                                                                                                      |
| Payment    | T / T with 50% deposit before production, 50% balance before delivery.                                                                                                                                                                                                                                                                                                                                                                                                                   |