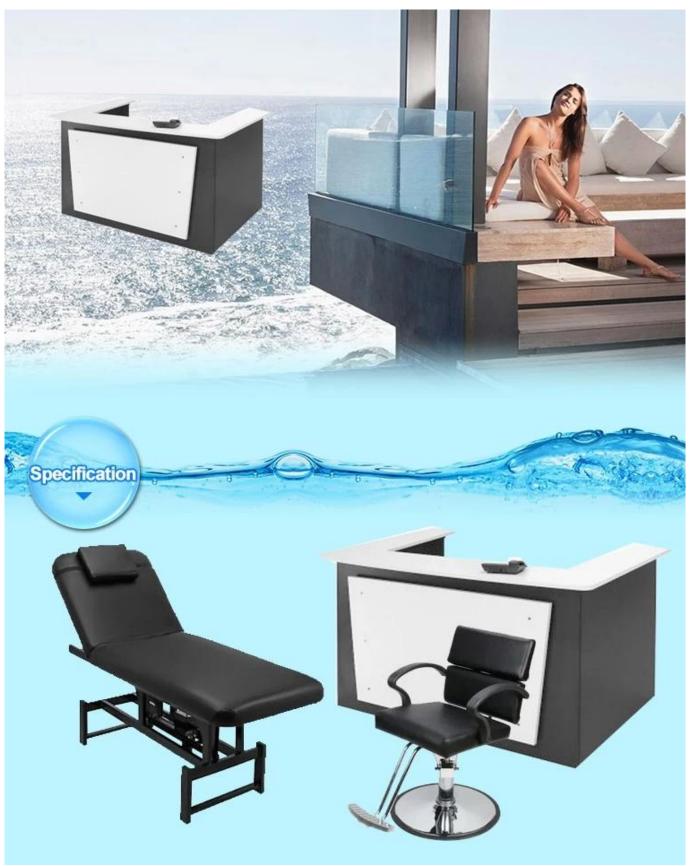

salon reception desk with beauty salon reception desks for reception desk modern  $\,$  DS-R11

### Product Decription:

| Article    | Reception / Desk / Reception |
|------------|------------------------------|
| dimensions | 60 "x 22" x 42 "             |
| Color      | As a model                   |

| Benefit    | <ol> <li>Modern appearance design.</li> <li>The disassembly design, the simple assembly</li> <li>assembly line production, exquisite craftsmanship invoice.</li> <li>short delivery time.</li> <li>The product is renewed faster.</li> <li>Easy to assemble and maintain.</li> <li>High quality and reliable quality control staff, strict quality control throughout the process.</li> <li>Flexible custom capability and faster response.</li> <li>Top after-sales service.</li> </ol> |
|------------|------------------------------------------------------------------------------------------------------------------------------------------------------------------------------------------------------------------------------------------------------------------------------------------------------------------------------------------------------------------------------------------------------------------------------------------------------------------------------------------|
| Material   | <ol> <li>Solid dried bulk wood, imported from Germany.</li> <li>MDF: high density MDF E1.</li> <li>8 °C dry solid wood</li> <li>Melamine / veneer: 0.6 mm thick wood veneer.</li> <li>Lacquer: ecological lacquer</li> <li>Foam and sponge: foam meet CA117 or BS5852 standard fire, high density 30-50 degrees</li> <li>Padding: comfortable fabric / ox leather / synthetic leather / PU 8. "Taiho" lacquer.</li> </ol>                                                                |
| MOQ        | 1pcs                                                                                                                                                                                                                                                                                                                                                                                                                                                                                     |
| Packaging  | 1.Knock-down packing; Exported standard box outside; internal PE shape; EPE cotton 2. If there are glass, the wooden frame will be packed on the outside. 3. All production is carefully inspected by quality control before delivery.                                                                                                                                                                                                                                                   |
| Trade term | EXW                                                                                                                                                                                                                                                                                                                                                                                                                                                                                      |
| Payment    | T / T with 50% deposit before production, 50% balance before delivery.                                                                                                                                                                                                                                                                                                                                                                                                                   |