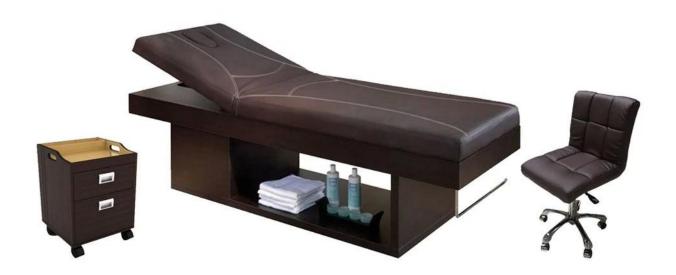

spa massage bed China factory with electric massage bed for wooden massage bed DS-W20291  $\,$ 

## Feature:

- 1.Leisure style with ergonomic design.
- 2. High quality material with beauty appearance.
- 3. Confortable and environmentally-friendly.
- 4.with the shortest delivery time and competitive price, our salon furnitures are sold pretty well in the whole world.
- 5.perfect after-sale service.
- 6.excellent development, manufacturing and design departments.
- 7.User-friendly and light, easy to carry
- around multifunctional bed with massage
- 8. Accept customization.

# **Product Decription**

| Product Name   | spa massage bed China factory with electric massage bed for wooden massage bed/massage bed |
|----------------|--------------------------------------------------------------------------------------------|
| Item NO.       | DS-W20291                                                                                  |
| Dimensions(cm) | L73*W31*H15cm(lowest)                                                                      |
| Package        | 1ctn/pcs                                                                                   |
| CBM            | 1.5                                                                                        |
| Weight         | 85kgs                                                                                      |
| Color          | Various colors available                                                                   |
| Materials      | Solid oak wood, qualitied foam and genuine leather                                         |
| Guarantee      | 1 year                                                                                     |
| Price          | EXW Guangzhou price for a container                                                        |
| Lead Time      | 30 days for a 20FT,45 days for a 40HQ                                                      |
| Lading Port    | Guangzhou, China                                                                           |
| Payment Terms  | T/T with 50% deposit,50% balance before delivery; West union                               |
| MOQ            | 10pcs/item                                                                                 |