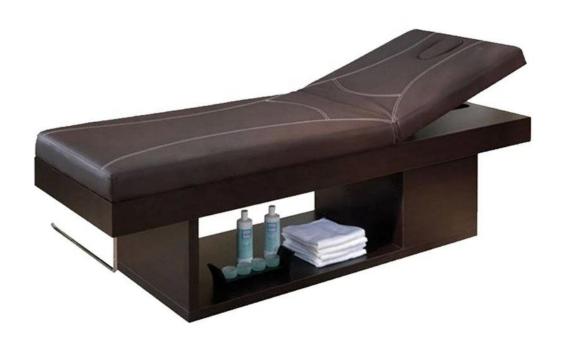

spa massage bed China factory with electric massage bed for wooden massage bed DS-W20291  $\,$ 

## Feature:

- 1.Leisure style with ergonomic design.
- 2. High quality material with beauty appearance.
- 3. Confortable and environmentally-friendly.
- 4.with the shortest delivery time and competitive price, our salon furnitures are sold pretty well in the whole world.
- 5.perfect after-sale service.
- 6.excellent development, manufacturing and design departments.
- 7.User-friendly and light, easy to carry
- around multifunctional bed with massage
- 8. Accept customization.

# **Product Decription**

| Product Name   | spa massage bed China factory with electric massage bed for wooden massage bed/massage bed |
|----------------|--------------------------------------------------------------------------------------------|
| Item NO.       | DS-W20291                                                                                  |
| Dimensions(cm) | L73*W31*H15cm(lowest)                                                                      |
| Package        | 1ctn/pcs                                                                                   |
| CBM            | 1.5                                                                                        |
| Weight         | 85kgs                                                                                      |
| Color          | Various colors available                                                                   |
| Materials      | Solid oak wood, qualitied foam and genuine leather                                         |
| Guarantee      | 1 year                                                                                     |
| Price          | EXW Guangzhou price for a container                                                        |
| Lead Time      | 30 days for a 20FT,45 days for a 40HQ                                                      |
| Lading Port    | Guangzhou, China                                                                           |
| Payment Terms  | T/T with 50% deposit,50% balance before delivery; West union                               |
| MOQ            | 10pcs/item                                                                                 |