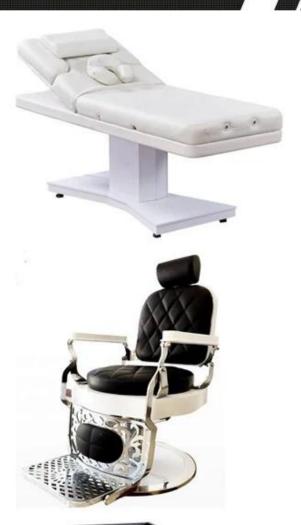

spa massage bed China factory with electric massage bed for wooden massage bed DS-W20291  $\,$ 

# **Product Decription**

| Product Name   | spa massage bed China factory with electric massage bed for wooden massage bed/massage bed |
|----------------|--------------------------------------------------------------------------------------------|
| Item NO.       | DS-W20291                                                                                  |
| Dimensions(cm) | L73*W31*H15cm(lowest)                                                                      |
| Package        | 1ctn/pcs                                                                                   |
| CBM            | 1.5                                                                                        |
| Weight         | 85kgs                                                                                      |
| Color          | Various colors available                                                                   |
| Materials      | Solid oak wood, qualitied foam and genuine leather                                         |
| Guarantee      | 1 year                                                                                     |
| Price          | EXW Guangzhou price for a container                                                        |
| Lead Time      | 30 days for a 20FT,45 days for a 40HQ                                                      |
| Lading Port    | Guangzhou, China                                                                           |
| Payment Terms  | T/T with 50% deposit,50% balance before delivery; West union                               |
| MOQ            | 10pcs/item                                                                                 |

# Hot sale

# Customer feedback and real pictures -