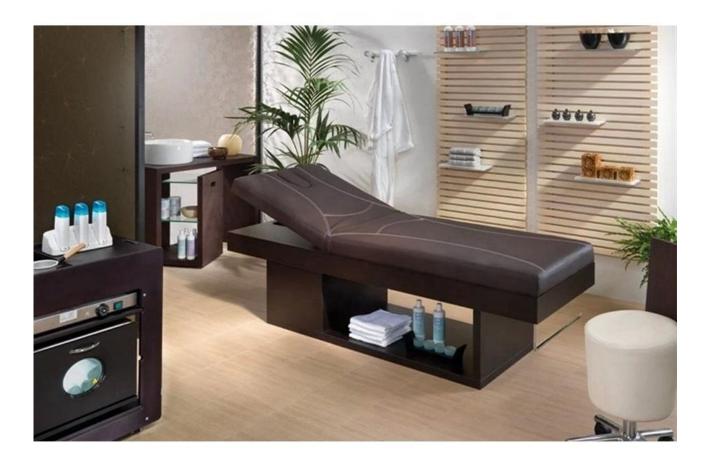

spa massage bed China factory with electric massage bed for wooden massage bed DS-W20291  $\,$ 

## Feature:

- 1.Leisure style with ergonomic design.
- 2. High quality material with beauty appearance.
- 3. Confortable and environmentally-friendly.
- 4.with the shortest delivery time and competitive price, our salon furnitures are sold pretty well in the whole world.
- 5.perfect after-sale service.
- 6.excellent development, manufacturing and design departments.
- 7.User-friendly and light, easy to carry
- around multifunctional bed with massage
- 8. Accept customization.

# **Product Decription**

| Product Name   | spa massage bed China factory with electric massage bed for wooden massage bed/massage bed |
|----------------|--------------------------------------------------------------------------------------------|
| Item NO.       | DS-W20291                                                                                  |
| Dimensions(cm) | L73*W31*H15cm(lowest)                                                                      |
| Package        | 1ctn/pcs                                                                                   |
| CBM            | 1.5                                                                                        |
| Weight         | 85kgs                                                                                      |
| Color          | Various colors available                                                                   |
| Materials      | Solid oak wood, qualitied foam and genuine leather                                         |
| Guarantee      | 1 year                                                                                     |
| Price          | EXW Guangzhou price for a container                                                        |
| Lead Time      | 30 days for a 20FT,45 days for a 40HQ                                                      |
| Lading Port    | Guangzhou, China                                                                           |
| Payment Terms  | T/T with 50% deposit,50% balance before delivery; West union                               |
| MOQ            | 10pcs/item                                                                                 |