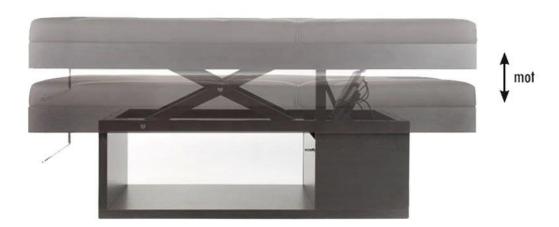

# **Product Decription**

| Product Name   | spa massage bed China factory with electric massage bed for wooden massage bed/massage bed |
|----------------|--------------------------------------------------------------------------------------------|
| Item NO.       | DS-W20291                                                                                  |
| Dimensions(cm) | L73*W31*H15cm(lowest)                                                                      |
| Package        | 1ctn/pcs                                                                                   |
| CBM            | 1.5                                                                                        |
| Weight         | 85kgs                                                                                      |
| Color          | Various colors available                                                                   |
| Materials      | Solid oak wood, qualitied foam and genuine leather                                         |
| Guarantee      | 1 year                                                                                     |
| Price          | EXW Guangzhou price for a container                                                        |
| Lead Time      | 30 days for a 20FT,45 days for a 40HQ                                                      |
| Lading Port    | Guangzhou, China                                                                           |
| Payment Terms  | T/T with 50% deposit,50% balance before delivery; West union                               |
| MOQ            | 10pcs/item                                                                                 |

#### 3.Our Strength modern massage bed

Our pedicure chair are UL&CE listed. All of the chairs will fully tested before we ship out. We only use the high quality components and each chair will have great warranty.