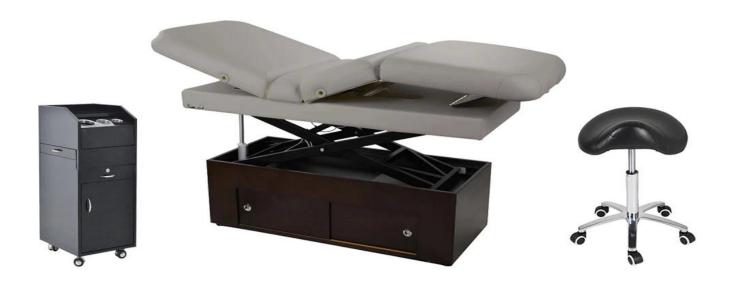

# stone massage bed of wide massage bed with jade massage roller bed

- 7.User-friendly and light, easy to carry around spa massage bed
- 8. Accept customization.

**Product Decription** 

| Product Name   | stone massage bed of wide massage bed with jade massage roller bed |
|----------------|--------------------------------------------------------------------|
| Item NO.       | DS-W21310                                                          |
| Dimensions(cm) | L73*W31*H15cm(lowest)                                              |
| Package        | 1ctn/pcs                                                           |
| CBM            | 1.5                                                                |
| Weight         | 85kgs                                                              |
| Color          | Various colors available                                           |
| Materials      | Solid oak wood, qualitied foam and genuine leather                 |
| Guarantee      | 1 year                                                             |
| Price          | EXW Guangzhou price for a container                                |
| Lead Time      | 30 days for a 20FT,45 days for a 40HQ                              |
| Lading Port    | Guangzhou, China                                                   |
| Payment Terms  | T/T with 50% deposit,50% balance before delivery; West union       |
| MOQ            | 10pcs/item                                                         |