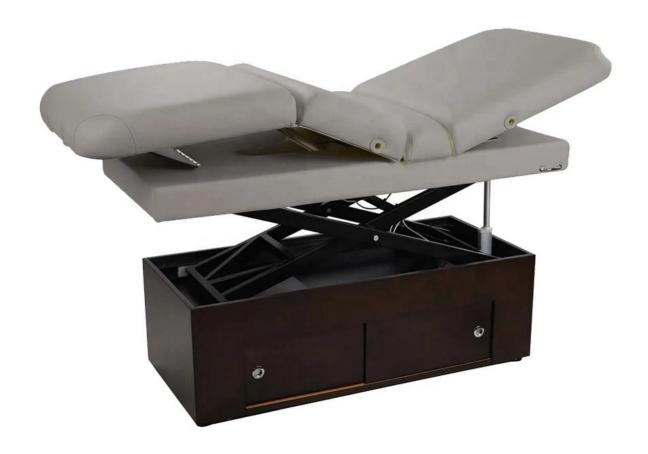

# stone massage bed of wide massage bed with jade massage roller bed

- 7.User-friendly and light, easy to carry around spa massage bed
- 8. Accept customization.

**Product Decription** 

| Product Name   | stone massage bed of wide massage bed with jade massage roller bed |
|----------------|--------------------------------------------------------------------|
| Item NO.       | DS-W21310                                                          |
| Dimensions(cm) | L73*W31*H15cm(lowest)                                              |
| Package        | 1ctn/pcs                                                           |
| CBM            | 1.5                                                                |
| Weight         | 85kgs                                                              |
| Color          | Various colors available                                           |
| Materials      | Solid oak wood, qualitied foam and genuine leather                 |
| Guarantee      | 1 year                                                             |
| Price          | EXW Guangzhou price for a container                                |
| Lead Time      | 30 days for a 20FT,45 days for a 40HQ                              |
| Lading Port    | Guangzhou, China                                                   |
| Payment Terms  | T/T with 50% deposit,50% balance before delivery; West union       |
| MOQ            | 10pcs/item                                                         |