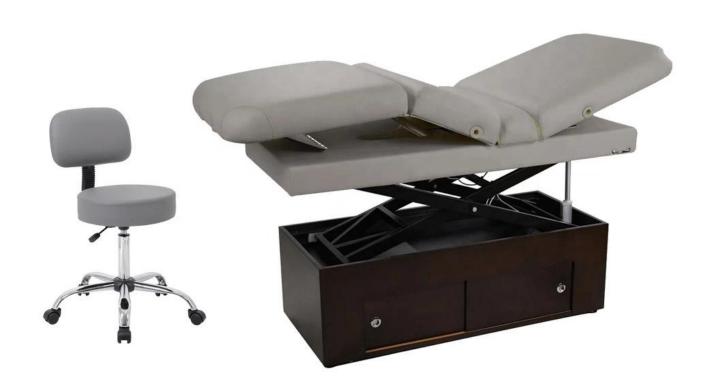

# stone massage bed of wide massage bed with jade massage roller bed

- 7.User-friendly and light, easy to carry around spa massage bed
- 8. Accept customization.

**Product Decription** 

| Product Name   | stone massage bed of wide massage bed with jade massage roller bed |
|----------------|--------------------------------------------------------------------|
| Item NO.       | DS-W21310                                                          |
| Dimensions(cm) | L73*W31*H15cm(lowest)                                              |
| Package        | 1ctn/pcs                                                           |
| CBM            | 1.5                                                                |
| Weight         | 85kgs                                                              |
| Color          | Various colors available                                           |
| Materials      | Solid oak wood, qualitied foam and genuine leather                 |
| Guarantee      | 1 year                                                             |
| Price          | EXW Guangzhou price for a container                                |
| Lead Time      | 30 days for a 20FT,45 days for a 40HQ                              |
| Lading Port    | Guangzhou, China                                                   |
| Payment Terms  | T/T with 50% deposit,50% balance before delivery; West union       |
| MOQ            | 10pcs/item                                                         |