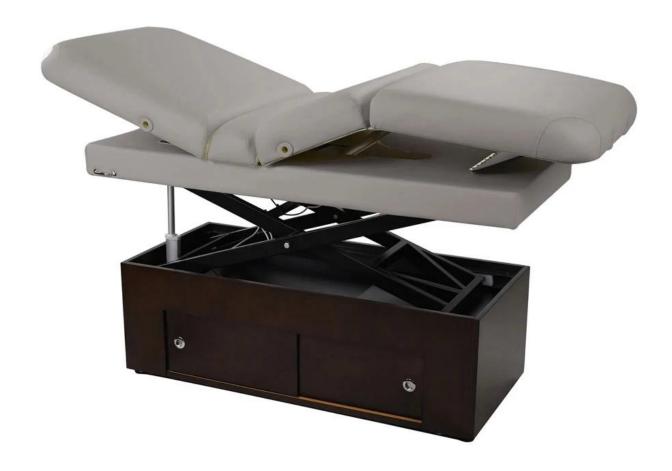

# stone massage bed of wide massage bed with jade massage roller bed

- 7.User-friendly and light, easy to carry around spa massage bed
- 8. Accept customization.

**Product Decription** 

| Product Name   | stone massage bed of wide massage bed with jade massage roller bed |
|----------------|--------------------------------------------------------------------|
| Item NO.       | DS-W21310                                                          |
| Dimensions(cm) | L73*W31*H15cm(lowest)                                              |
| Package        | 1ctn/pcs                                                           |
| CBM            | 1.5                                                                |
| Weight         | 85kgs                                                              |
| Color          | Various colors available                                           |
| Materials      | Solid oak wood, qualitied foam and genuine leather                 |
| Guarantee      | 1 year                                                             |
| Price          | EXW Guangzhou price for a container                                |
| Lead Time      | 30 days for a 20FT,45 days for a 40HQ                              |
| Lading Port    | Guangzhou, China                                                   |
| Payment Terms  | T/T with 50% deposit,50% balance before delivery; West union       |
| MOQ            | 10pcs/item                                                         |