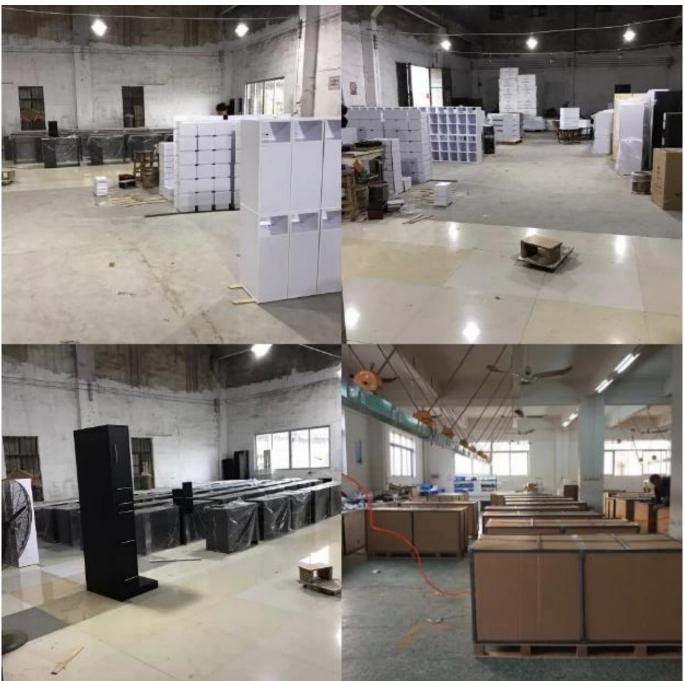

|
| Payment    | T / T with 50% deposit before production, 50% balance before delivery.                                                                                                                                                                                                                                                                                                                                                                                                                   |

**Connected Reception Desk** 



Other Salon Furniture marble nail table with manicure chair station







FOSHAN DOSHOWER SANITARY WARE CO., LTD.









#### **OUR FACTORY**



FAQ Q:What's your MOQ?

#### A:Sample order and Wholesale order is acceptable.

china cheap reception desk for sale

#### Q:Can we do customize? A:Yes,we have professional designer team for customize salon furniture for projects needs,S hare your idea,we create it.

Q:Why we should choose you?

A:1.High quality product to suit your need.

2.Reliable customer service in 24 hours.

3.Fast delivery, production time is 15-25 days.

4.OEM provided,we can providing customized service regarding on the customers design. <u>Pedi</u> <u>cure Chair Manufacturer with Pedicure Massage Chair</u>

Q:Which country is the products exported?

A:Our porducts are sold to United State,America,Canada,Italy,Southeast Asia,Europe and Germa ny.

Q:How about your package?

A:1.Each item will be strictly checked b