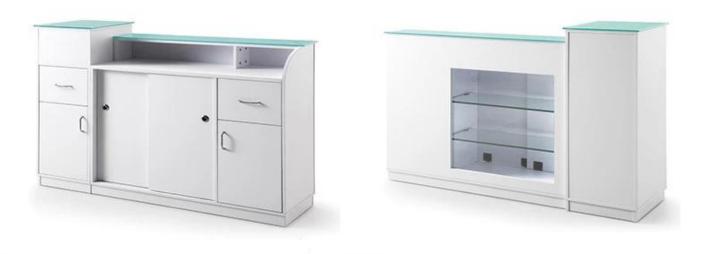

### | Product Details

- This desk is addressed to users who value design work ergonomics.
- This High End High Gloss White Modern Office Reception Desk has the all flexibility you need. You can mix and match modular units to create the reception area of your choice.
- Smooth glass front panel with display counter & Top checkout counter
- · Lockable drawer, Keyboard slide-out and large working area
- Fully assembled and ready to use