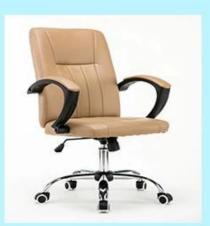

# used reception desk on sale with reception desk modern of reception desk for sale DS-RT2

### | Product Details

- This desk is addressed to users who value design work ergonomics.
- This High End High Gloss White Modern Office Reception Desk has the all flexibility you need. You can mix and match modular units to create the reception area of your choice.
- Smooth glass front panel with display counter & Top checkout counter
- · Lockable drawer, Keyboard slide-out and large working area
- Fully assembled and ready to use