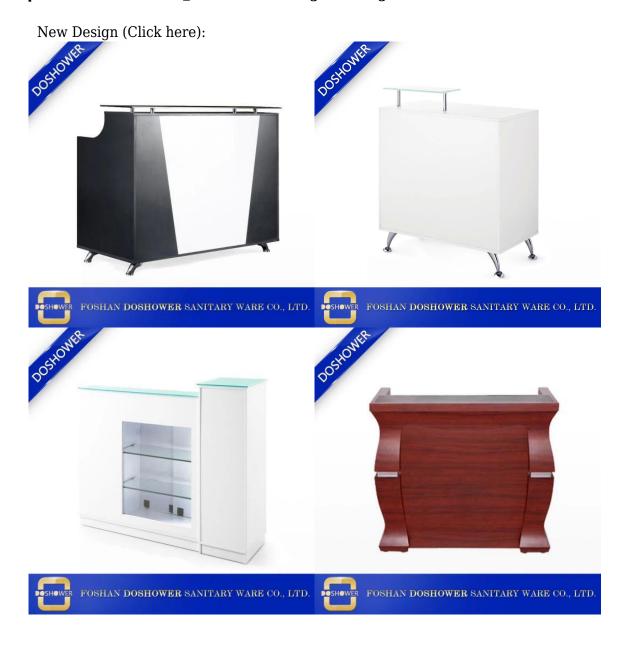

# used reception desk on sale with reception desk modern of reception desk for sale DS-RT2

### | Product Details

- This desk is addressed to users who value design work ergonomics.
- This High End High Gloss White Modern Office Reception Desk has the all flexibility you need. You can mix and match modular units to create the reception area of your choice.
- Smooth glass front panel with display counter & Top checkout counter
- · Lockable drawer, Keyboard slide-out and large working area
- Fully assembled and ready to use