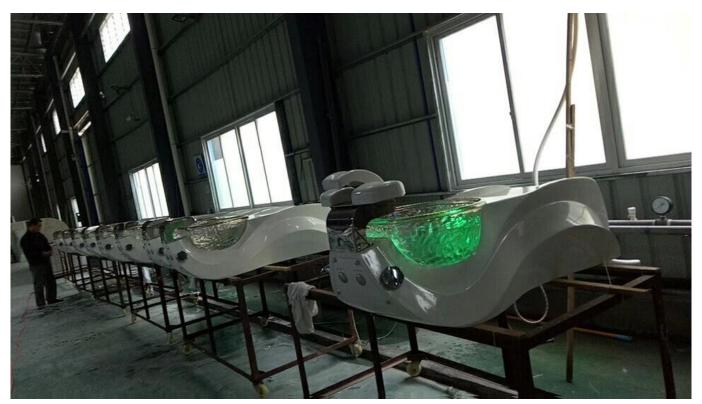

wholesale pedicure foot tub pedicure chair basin factory foot basin china supplies DS-T5

## **Product Description**

| Base Front Sid | e 1.Adjustable Footrest 2.Faucet 3.Jet Switch 4.Drain Switch | Base Spa Tub | 1.Jet System<br>2.Shower Head<br>3.Drain<br>4.Light<br>5.Glass Bowl | Base Back Side                                         | 1.Pouring Hot&Cold Water<br>2.Drain Pipe                                                  |
|----------------|--------------------------------------------------------------|--------------|---------------------------------------------------------------------|--------------------------------------------------------|-------------------------------------------------------------------------------------------|
| Function       | LED Light Installed<br>SPA Massage Function                  |              | Pump Optional:<br>Discharge Pump<br>Jet Optional:<br>MagneT Jet     | Valtage:110V,220V<br>(or follow as customer's request) | Color:(1)as per our<br>available colors<br>(2) to be customized for<br>customer's request |

### China Pedicure Base Factory, China Pedicure Chair Manufacturer