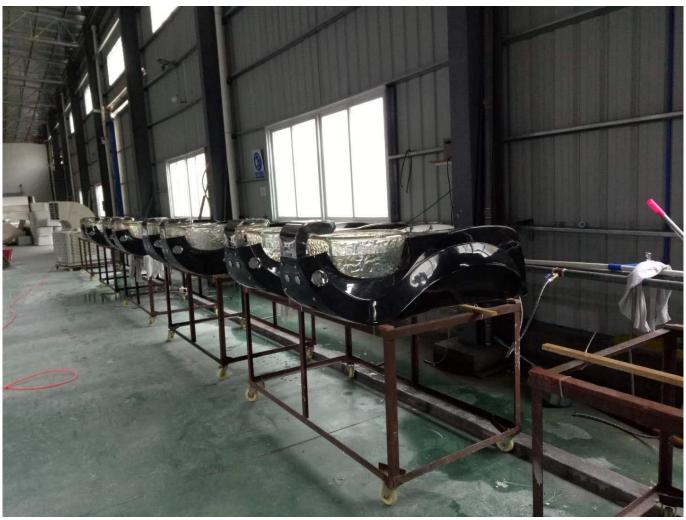

wholesale pedicure foot tub pedicure chair basin factory foot basin china supplies DS-T5

## **Product Description**

| Base Front Sid | e 1.Adjustable Footrest 2.Faucet 3.Jet Switch 4.Drain Switch | Base Spa Tub | 1.Jet System<br>2.Shower Head<br>3.Drain<br>4.Light<br>5.Glass Bowl | Base Back Side                                         | 1.Pouring Hot&Cold Water<br>2.Drain Pipe                                                  |
|----------------|--------------------------------------------------------------|--------------|---------------------------------------------------------------------|--------------------------------------------------------|-------------------------------------------------------------------------------------------|
| Function       | LED Light Installed<br>SPA Massage Function                  |              | Pump Optional:<br>Discharge Pump<br>Jet Optional:<br>MagneT Jet     | Valtage:110V,220V<br>(or follow as customer's request) | Color:(1)as per our<br>available colors<br>(2) to be customized for<br>customer's request |

### China Pedicure Base Factory, China Pedicure Chair Manufacturer