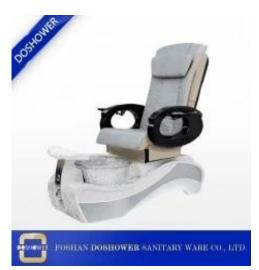

## **Product Description**

| Base Front Sid | e 1.Adjustable Footrest 2.Faucet 3.Jet Switch 4.Drain Switch | Base Spa Tub | 1.Jet System<br>2.Shower Head<br>3.Drain<br>4.Light<br>5.Glass Bowl | Base Back Side                                         | 1.Pouring Hot&Cold Water<br>2.Drain Pipe                                                  |
|----------------|--------------------------------------------------------------|--------------|---------------------------------------------------------------------|--------------------------------------------------------|-------------------------------------------------------------------------------------------|
| Function       | LED Light Installed<br>SPA Massage Function                  |              | Pump Optional:<br>Discharge Pump<br>Jet Optional:<br>MagneT Jet     | Valtage:110V,220V<br>(or follow as customer's request) | Color:(1)as per our<br>available colors<br>(2) to be customized for<br>customer's request |

# **Pedicure Chair**