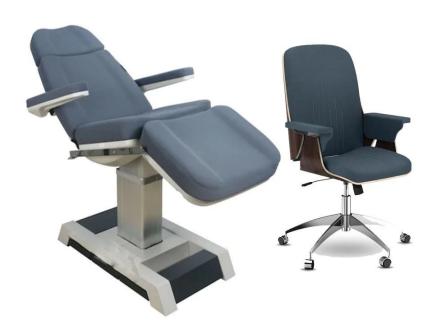

## 4 motors adjustable DS-F1106 full electric adjustment <u>massage</u> <u>bed surgical table</u> factory

# WhatsApp:+86 18144768261

| Element name     | 4 motors adjustable DS-F1106 full electric adjustment massage bed surgical table factory | Style               | Modern/Classic                   |
|------------------|------------------------------------------------------------------------------------------|---------------------|----------------------------------|
| Using Area       | Shopping mall, retail store, showroom, nail salon,beauty room,spa shop etc.              | Material            | PU leather                       |
| Size / Color     | Standard                                                                                 | Business conditions | EXW                              |
| Delivery time    | 30-35 days                                                                               | Manufacture         | Made In China                    |
| use              | Nail Bar Shop / Nail salon/Beauty room/Facial spa salon                                  | Benefit             | Factory direct sales             |
| Design           | Custom Free Design, professional design team                                             | shipment            | From the sea, from the air, etc. |
| Type             | facial bed,facial table,massage table,massage bed                                        | •                   |                                  |
| Not Salar Bridge |                                                                                          |                     |                                  |