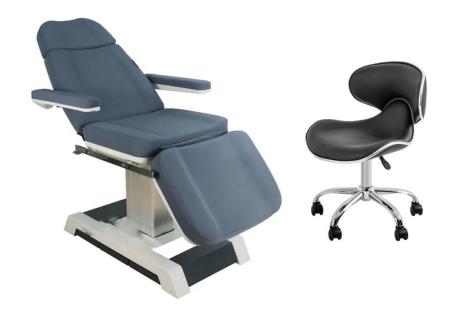

## 4 motors adjustable DS-F1106 full electric adjustment <u>massage</u> <u>bed surgical table</u> factory

# WhatsApp:+86 18144768261

| Element name     | 4 motors adjustable DS-F1106 full electric adjustment massage bed surgical table factory | Style               | Modern/Classic                   |
|------------------|------------------------------------------------------------------------------------------|---------------------|----------------------------------|
| Using Area       | Shopping mall, retail store, showroom, nail salon,beauty room,spa shop etc.              | Material            | PU leather                       |
| Size / Color     | Standard                                                                                 | Business conditions | EXW                              |
| Delivery time    | 30-35 days                                                                               | Manufacture         | Made In China                    |
| use              | Nail Bar Shop / Nail salon/Beauty room/Facial spa salon                                  | Benefit             | Factory direct sales             |
| Design           | Custom Free Design, professional design team                                             | shipment            | From the sea, from the air, etc. |
| Type             | facial bed,facial table,massage table,massage bed                                        | •                   |                                  |
| Not Salar Bridge |                                                                                          |                     |                                  |