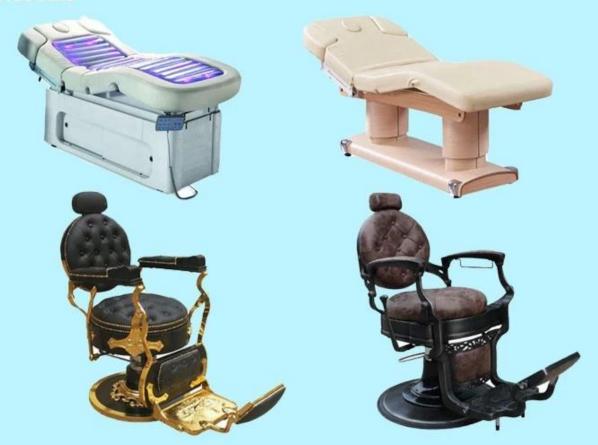

## 4 motors adjustable DS-F1106 full electric adjustment <u>massage</u> <u>bed surgical table</u> factory

# WhatsApp:+86 18144768261

| Element name     | 4 motors adjustable DS-F1106 full electric adjustment massage bed surgical table factory | Style               | Modern/Classic                   |
|------------------|------------------------------------------------------------------------------------------|---------------------|----------------------------------|
| Using Area       | Shopping mall, retail store, showroom, nail salon,beauty room,spa shop etc.              | Material            | PU leather                       |
| Size / Color     | Standard                                                                                 | Business conditions | EXW                              |
| Delivery time    | 30-35 days                                                                               | Manufacture         | Made In China                    |
| use              | Nail Bar Shop / Nail salon/Beauty room/Facial spa salon                                  | Benefit             | Factory direct sales             |
| Design           | Custom Free Design, professional design team                                             | shipment            | From the sea, from the air, etc. |
| Type             | facial bed,facial table,massage table,massage bed                                        | •                   |                                  |
| Not Salar Bridge |                                                                                          |                     |                                  |

WhatsApp: +86-150 2426 6636

Email:footchair@doshower.cn

4 motors adjustable DS-F1106 full electric adjustment massage bed surgical table factory