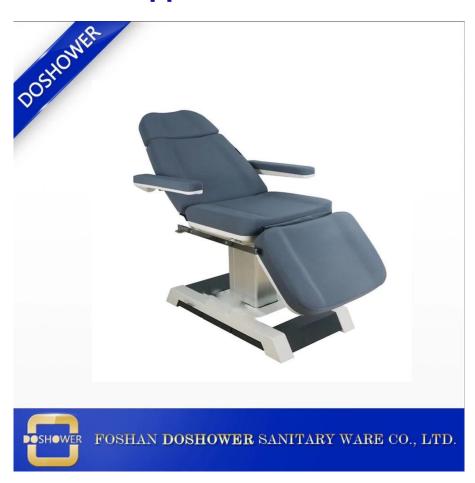

## 4 motors adjustable DS-F1106 full electric adjustment <u>massage</u> <u>bed surgical table</u> factory

# WhatsApp:+86 18144768261

| Element name     | 4 motors adjustable DS-F1106 full electric adjustment massage bed surgical table factory | Style               | Modern/Classic                   |
|------------------|------------------------------------------------------------------------------------------|---------------------|----------------------------------|
| Using Area       | Shopping mall, retail store, showroom, nail salon,beauty room,spa shop etc.              | Material            | PU leather                       |
| Size / Color     | Standard                                                                                 | Business conditions | EXW                              |
| Delivery time    | 30-35 days                                                                               | Manufacture         | Made In China                    |
| use              | Nail Bar Shop / Nail salon/Beauty room/Facial spa salon                                  | Benefit             | Factory direct sales             |
| Design           | Custom Free Design, professional design team                                             | shipment            | From the sea, from the air, etc. |
| Type             | facial bed,facial table,massage table,massage bed                                        | •                   |                                  |
| Not Salar Bridge |                                                                                          |                     |                                  |