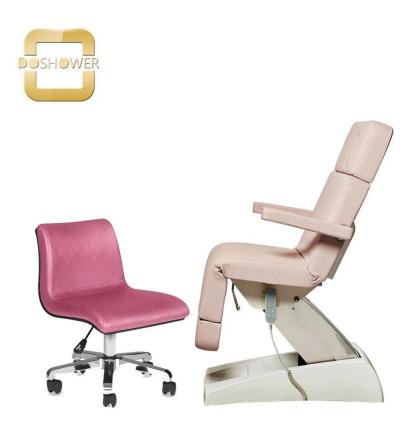

## **Product Display**

| Element name | 4 motors electric adjustable DS-F1220 beauty room wellness facial bed factory | Style               | Modern/Classic |
|--------------|-------------------------------------------------------------------------------|---------------------|----------------|
| Using Area   | Shopping mall, retail store, showroom, nail salon,beauty room,spa shop etc.   | Material            | PU leather     |
| Size / Color | Standard                                                                      | Business conditions | EXW            |

| Delivery time      | 30-35 days                                                                                                    | Manufacture                            | Made In China                                                                        |  |
|--------------------|---------------------------------------------------------------------------------------------------------------|----------------------------------------|--------------------------------------------------------------------------------------|--|
| use                | Nail Bar Shop / Nail salon/Beauty room/Facial spa salon                                                       | Benefit                                | Factory direct sales                                                                 |  |
| Design             | Custom Free Design, professional design team                                                                  | shipment                               | From the sea, from the air, etc.                                                     |  |
| Туре               | facial bed,facial table,massage table,massage bed                                                             |                                        |                                                                                      |  |
| Nail Salon Package | Make it easy for your customers to select which nail polish they want with the Doshower Polish&Powder Cabinet | .Make this a family set and obtain the | whole collection with the Doshower Manicure Table and the Doshower Nail Dryer Table. |  |