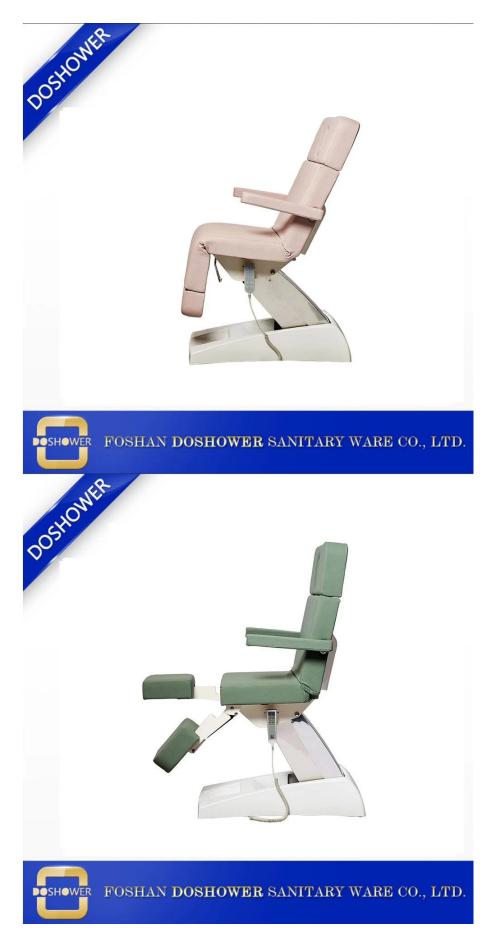

## **Product Display**

| Element name | 4 motors electric adjustable DS-F1220 beauty room wellness facial bed factory | Style               | Modern/Classic |
|--------------|-------------------------------------------------------------------------------|---------------------|----------------|
| Using Area   | Shopping mall, retail store, showroom, nail salon,beauty room,spa shop etc.   | Material            | PU leather     |
| Size / Color | Standard                                                                      | Business conditions | EXW            |

| Delivery time      | 30-35 days                                                                                                    | Manufacture                            | Made In China                                                                        |  |
|--------------------|---------------------------------------------------------------------------------------------------------------|----------------------------------------|--------------------------------------------------------------------------------------|--|
| use                | Nail Bar Shop / Nail salon/Beauty room/Facial spa salon                                                       | Benefit                                | Factory direct sales                                                                 |  |
| Design             | Custom Free Design, professional design team                                                                  | shipment                               | From the sea, from the air, etc.                                                     |  |
| Туре               | facial bed,facial table,massage table,massage bed                                                             |                                        |                                                                                      |  |
| Nail Salon Package | Make it easy for your customers to select which nail polish they want with the Doshower Polish&Powder Cabinet | .Make this a family set and obtain the | whole collection with the Doshower Manicure Table and the Doshower Nail Dryer Table. |  |