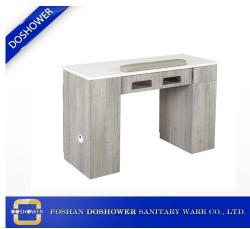

## **Product Display**

| Element name | 4 motors electric adjustable DS-F1220 beauty room wellness facial bed factory | Style               | Modern/Classic |
|--------------|-------------------------------------------------------------------------------|---------------------|----------------|
| Using Area   | Shopping mall, retail store, showroom, nail salon,beauty room,spa shop etc.   | Material            | PU leather     |
| Size / Color | Standard                                                                      | Business conditions | EXW            |

#### **Hot Sale Manicure Station**