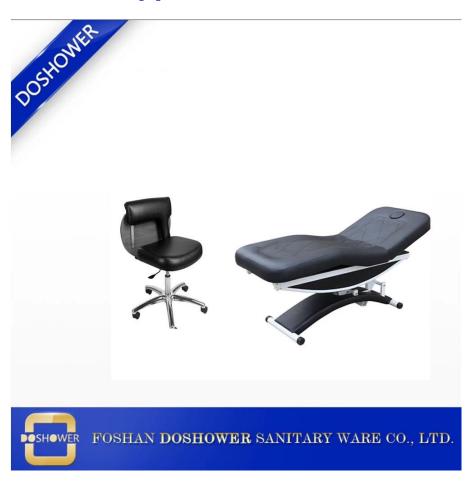

## 4 motors <u>electric facial bed</u> DS-F1026 facial cleanser <u>massage table bed</u> factory

**Contact: Doshower Kennis** 

WhatsApp:+86 150 2426 6636

### **Product Display**

| Element name       | 4 motors electric facial bed DS-F1026 facial cleanser massage table bed factory                               | Style                                 | Modern/Classic                                                                              |
|--------------------|---------------------------------------------------------------------------------------------------------------|---------------------------------------|---------------------------------------------------------------------------------------------|
| Using Area         | Shopping mall, retail store, showroom, nail salon,beauty room,spa shop etc.                                   | Material                              | PU leather                                                                                  |
| Size / Color       | Standard                                                                                                      | Business conditions                   | EXW                                                                                         |
| Delivery time      | 30-35 days                                                                                                    | Manufacture                           | Made In China                                                                               |
| use                | Nail Bar Shop / Nail salon/Beauty room/Facial spa salon                                                       | Benefit                               | Factory direct sales                                                                        |
| Design             | Custom Free Design, professional design team                                                                  | shipment                              | From the sea, from the air, etc.                                                            |
| Туре               | facial bed,facial table,massage table,massage bed                                                             |                                       |                                                                                             |
| Nail Salon Package | Make it easy for your customers to select which nail polish they want with the Doshower Polish&Powder Cabinet | Make this a family set and obtain the | whole collection with the <u>Doshower Manicure Table</u> and the Doshower Nail Dryer Table. |