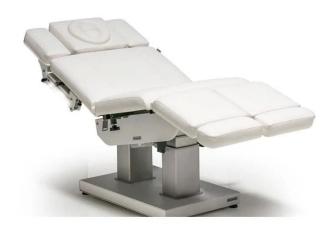

## 4 motors <u>electric facial bed</u> DS-F1026 facial cleanser <u>massage table bed</u> factory

**Contact: Doshower Kennis** 

WhatsApp:+86 150 2426 6636

### **Product Display**

| Element name       | 4 motors electric facial bed DS-F1026 facial cleanser massage table bed factory                               | Style                                 | Modern/Classic                                                                              |
|--------------------|---------------------------------------------------------------------------------------------------------------|---------------------------------------|---------------------------------------------------------------------------------------------|
| Using Area         | Shopping mall, retail store, showroom, nail salon,beauty room,spa shop etc.                                   | Material                              | PU leather                                                                                  |
| Size / Color       | Standard                                                                                                      | Business conditions                   | EXW                                                                                         |
| Delivery time      | 30-35 days                                                                                                    | Manufacture                           | Made In China                                                                               |
| use                | Nail Bar Shop / Nail salon/Beauty room/Facial spa salon                                                       | Benefit                               | Factory direct sales                                                                        |
| Design             | Custom Free Design, professional design team                                                                  | shipment                              | From the sea, from the air, etc.                                                            |
| Туре               | facial bed,facial table,massage table,massage bed                                                             |                                       |                                                                                             |
| Nail Salon Package | Make it easy for your customers to select which nail polish they want with the Doshower Polish&Powder Cabinet | Make this a family set and obtain the | whole collection with the <u>Doshower Manicure Table</u> and the Doshower Nail Dryer Table. |