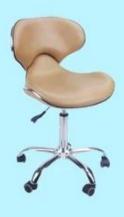

# 4 motors rotation function up and down DS-F1103 electric facial spa bed beauty chair factory

## **Product Display**

| Element name | 4 motors rotation function up and down DS-F1103 electric facial spa bed beauty chair factory | Style               | Modern/Classic |
|--------------|----------------------------------------------------------------------------------------------|---------------------|----------------|
| Using Area   | Shopping mall, retail store, showroom, nail salon,beauty room,spa shop etc.                  | Material            | PU leather     |
| Size / Color | Standard                                                                                     | Business conditions | EXW            |