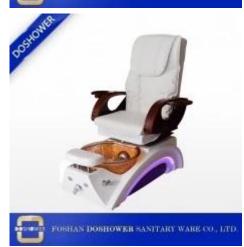

# 4 motors rotation function up and down DS-F1103 electric facial spa bed beauty chair factory

## **Product Display**

| Element name | 4 motors rotation function up and down DS-F1103 electric facial spa bed beauty chair factory | Style               | Modern/Classic |
|--------------|----------------------------------------------------------------------------------------------|---------------------|----------------|
| Using Area   | Shopping mall, retail store, showroom, nail salon,beauty room,spa shop etc.                  | Material            | PU leather     |
| Size / Color | Standard                                                                                     | Business conditions | EXW            |