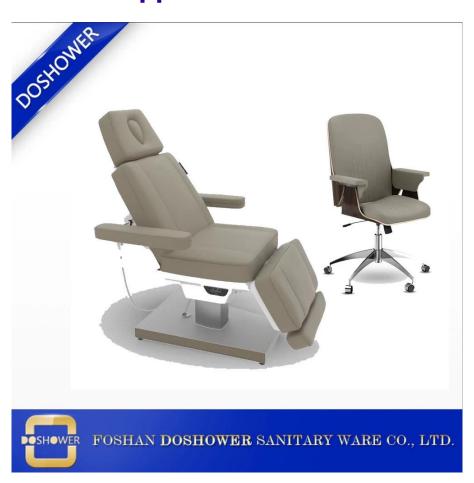

# 4 motors rotation function up and down DS-F1103 electric facial spa bed beauty chair factory

## **Product Display**

| Element name | 4 motors rotation function up and down DS-F1103 electric facial spa bed beauty chair factory | Style               | Modern/Classic |
|--------------|----------------------------------------------------------------------------------------------|---------------------|----------------|
| Using Area   | Shopping mall, retail store, showroom, nail salon,beauty room,spa shop etc.                  | Material            | PU leather     |
| Size / Color | Standard                                                                                     | Business conditions | EXW            |

| Delivery time      | 30-35 days                                                                                                    | Manufacture                            | Made In China                                                                        |  |
|--------------------|---------------------------------------------------------------------------------------------------------------|----------------------------------------|--------------------------------------------------------------------------------------|--|
| use                | Nail Bar Shop / Nail salon/Beauty room/Facial spa salon                                                       | Benefit                                | Factory direct sales                                                                 |  |
| Design             | Custom Free Design, professional design team                                                                  | shipment                               | From the sea, from the air, etc.                                                     |  |
| Туре               | facial bed,facial table,massage table,massage bed                                                             |                                        |                                                                                      |  |
| Nail Salon Package | Make it easy for your customers to select which nail polish they want with the Doshower Polish&Powder Cabinet | .Make this a family set and obtain the | whole collection with the Doshower Manicure Table and the Doshower Nail Dryer Table. |  |