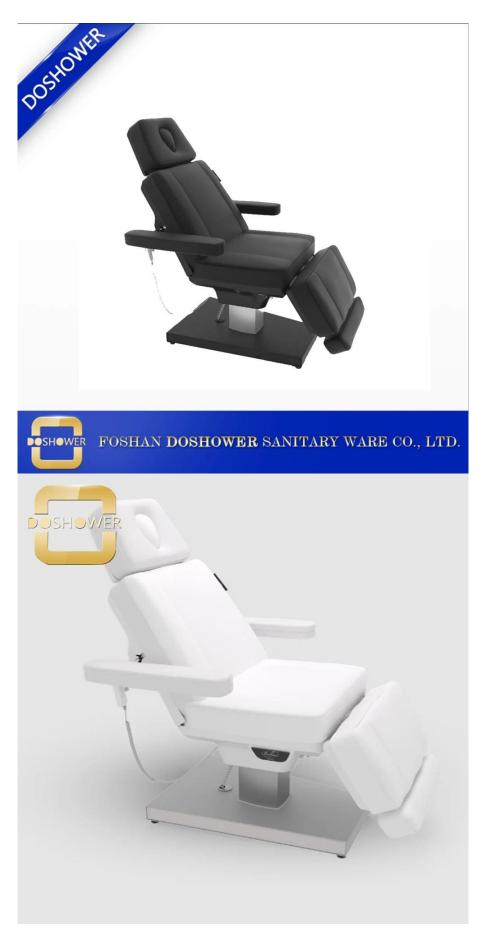

# 4 motors rotation function up and down DS-F1103 electric facial spa bed beauty chair factory

## **Product Display**

| Element name | 4 motors rotation function up and down DS-F1103 electric facial spa bed beauty chair factory | Style               | Modern/Classic |
|--------------|----------------------------------------------------------------------------------------------|---------------------|----------------|
| Using Area   | Shopping mall, retail store, showroom, nail salon,beauty room,spa shop etc.                  | Material            | PU leather     |
| Size / Color | Standard                                                                                     | Business conditions | EXW            |

| Delivery time      | 30-35 days                                                                                                    | Manufacture                            | Made In China                                                                        |  |
|--------------------|---------------------------------------------------------------------------------------------------------------|----------------------------------------|--------------------------------------------------------------------------------------|--|
| use                | Nail Bar Shop / Nail salon/Beauty room/Facial spa salon                                                       | Benefit                                | Factory direct sales                                                                 |  |
| Design             | Custom Free Design, professional design team                                                                  | shipment                               | From the sea, from the air, etc.                                                     |  |
| Туре               | facial bed,facial table,massage table,massage bed                                                             |                                        |                                                                                      |  |
| Nail Salon Package | Make it easy for your customers to select which nail polish they want with the Doshower Polish&Powder Cabinet | .Make this a family set and obtain the | whole collection with the Doshower Manicure Table and the Doshower Nail Dryer Table. |  |