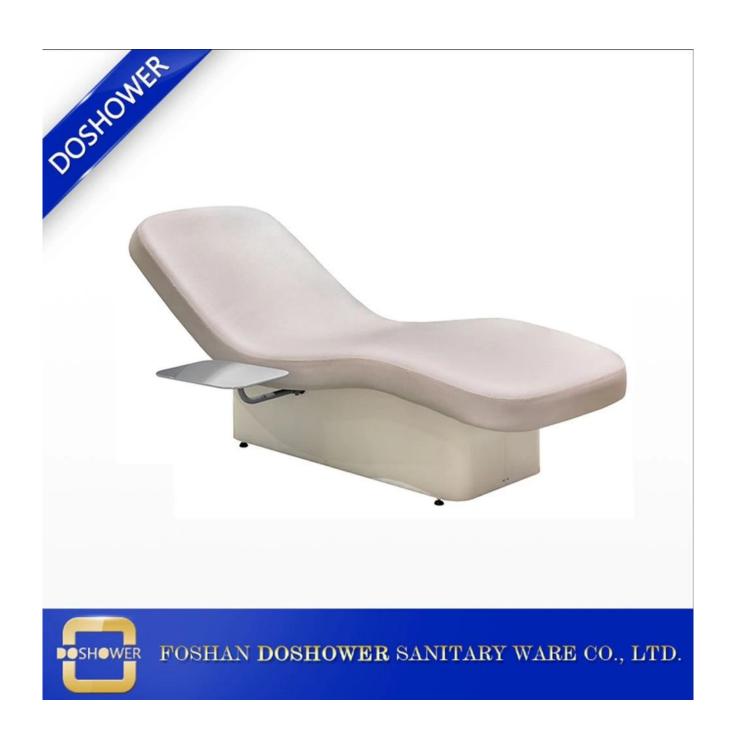

# 5 motors <u>heating system</u> DS-F1221 <u>wellness treatment table</u> supplier

### **Product Display**

Element name 5 motors heating system DS-F1221 wellness treatment table supplier Style Modern/Classic

Using Area Shopping mall, retail store, showroom, nail salon,beauty room,spa shop etc. Material Size / Color Standard Business