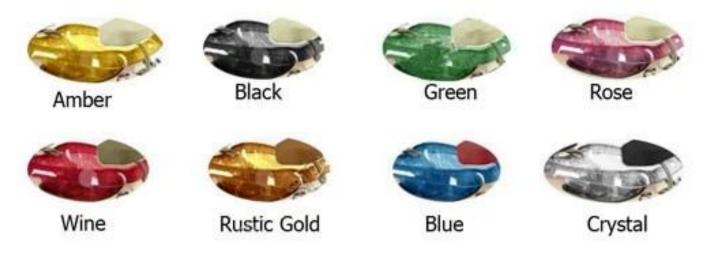

### | Product Details

- 1.Base Colors: Dark Cherry laminate.
- 2.8 Glass Bowl Colors: Crystal, Green, Blue, Rose, Wine, Amber, Rustic Gold and Black Reflections.
  - 3. Scratch and stain resistant glass bowls.
  - 4. Oversized hand crafted glass bowls.
  - 5. Dual function shower head (spray/spout).
  - 6. Pipeless pedicure technology.
  - 7. Sanitary and easy to clean.
  - 8.Multi-colors light therapy in foot tub.
  - 9. Power seat: Recline, forward, backward with remote control.