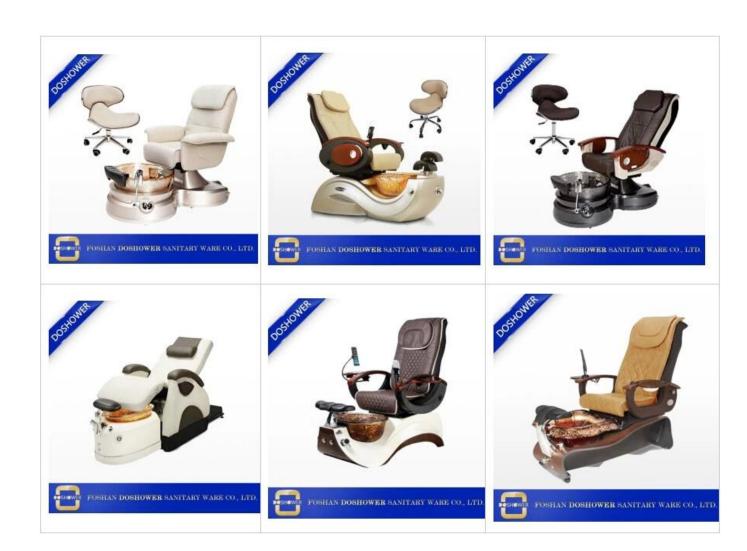

# 10.Multi-functional Shiatsu massage system: Rolling, tapping, kneading and multifunction.

| Model No.           | DS-J09             |         | Function            | Optional Cool and Hot Water |              |
|---------------------|--------------------|---------|---------------------|-----------------------------|--------------|
|                     |                    |         |                     | Spa Pedicure Chair          |              |
| Style               | Spa Pedicure Chair |         | Adjustable Position | By Remote Control           |              |
| G.W.                | 110 kg             |         | Package Size        | 146*73*51 cm/ chair         |              |
|                     |                    |         |                     | 102*76*57 cm/ base tub      |              |
|                     |                    |         |                     | 2 cartons /set              |              |
| LED Light           | 1 Piece            |         |                     |                             |              |
| Parts               | Headrest           | Armrest | Parts               | Manicure tray               | Base Tub     |
| Other Spa Furniture | Manicure Table     | Stool   | Other Spa Furniture | Massage Table/ Bed          | Barber Chair |