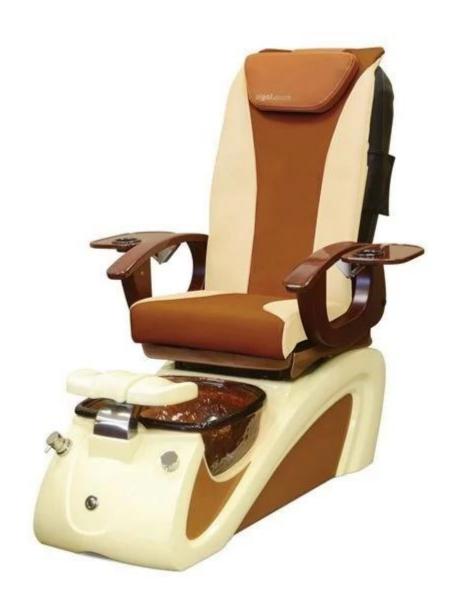

### | Product Details

- 1.Base Colors: Dark Cherry laminate.
- 2.8 Glass Bowl Colors: Crystal, Green, Blue, Rose, Wine, Amber, Rustic Gold and Black Reflections.
  - 3. Scratch and stain resistant glass bowls.
  - 4. Oversized hand crafted glass bowls.
  - 5. Dual function shower head (spray/spout).
  - 6. Pipeless pedicure technology.
  - 7. Sanitary and easy to clean.
  - 8.Multi-colors light therapy in foot tub.
  - 9. Power seat: Recline, forward, backward with remote control.

# 10.Multi-functional Shiatsu massage system: Rolling, tapping, kneading and multifunction.

| Model No.           | DS-J09             |         | Function            | Optional Cool and Hot Water |              |
|---------------------|--------------------|---------|---------------------|-----------------------------|--------------|
|                     |                    |         |                     | Spa Pedicure Chair          |              |
| Style               | Spa Pedicure Chair |         | Adjustable Position | By Remote Control           |              |
| G.W.                | 110 kg             |         | Package Size        | 146*73*51 cm/ chair         |              |
|                     |                    |         |                     | 102*76*57 cm/ base tub      |              |
|                     |                    |         |                     | 2 cartons /set              |              |
| LED Light           | 1 Piece            |         |                     |                             |              |
| Parts               | Headrest           | Armrest | Parts               | Manicure tray               | Base Tub     |
| Other Spa Furniture | Manicure Table     | Stool   | Other Spa Furniture | Massage Table/ Bed          | Barber Chair |