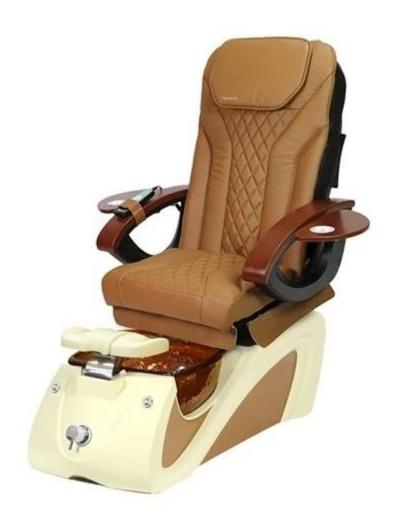

### | Product Details

- 1.Base Colors: Dark Cherry laminate.
- 2.8 Glass Bowl Colors: Crystal, Green, Blue, Rose, Wine, Amber, Rustic Gold and Black Reflections.
  - 3. Scratch and stain resistant glass bowls.
  - 4. Oversized hand crafted glass bowls.
  - 5. Dual function shower head (spray/spout).
  - 6. Pipeless pedicure technology.
  - 7. Sanitary and easy to clean.
  - 8.Multi-colors light therapy in foot tub.
  - 9. Power seat: Recline, forward, backward with remote control.

# 10.Multi-functional Shiatsu massage system: Rolling, tapping, kneading and multifunction.

| Model No.           | DS-J09             |         | Function            | Optional Cool and Hot Water |              |
|---------------------|--------------------|---------|---------------------|-----------------------------|--------------|
|                     |                    |         |                     | Spa Pedicure Chair          |              |
| Style               | Spa Pedicure Chair |         | Adjustable Position | By Remote Control           |              |
| G.W.                | 110 kg             |         | Package Size        | 146*73*51 cm/ chair         |              |
|                     |                    |         |                     | 102*76*57 cm/ base tub      |              |
|                     |                    |         |                     | 2 cartons /set              |              |
| LED Light           | 1 Piece            |         |                     |                             |              |
| Parts               | Headrest           | Armrest | Parts               | Manicure tray               | Base Tub     |
| Other Spa Furniture | Manicure Table     | Stool   | Other Spa Furniture | Massage Table/ Bed          | Barber Chair |