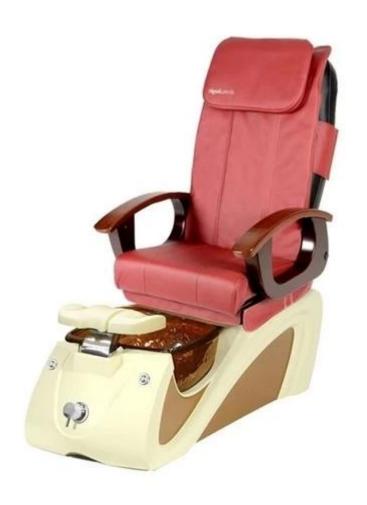

### | Product Details

- 1.Base Colors: Dark Cherry laminate.
- 2.8 Glass Bowl Colors: Crystal, Green, Blue, Rose, Wine, Amber, Rustic Gold and Black Reflections.
  - 3. Scratch and stain resistant glass bowls.
  - 4. Oversized hand crafted glass bowls.
  - 5. Dual function shower head (spray/spout).
  - 6. Pipeless pedicure technology.
  - 7. Sanitary and easy to clean.
  - 8.Multi-colors light therapy in foot tub.
  - 9. Power seat: Recline, forward, backward with remote control.

# 10.Multi-functional Shiatsu massage system: Rolling, tapping, kneading and multifunction.

| Model No.           | DS-J09             |         | Function            | Optional Cool and Hot Water |              |
|---------------------|--------------------|---------|---------------------|-----------------------------|--------------|
|                     |                    |         |                     | Spa Pedicure Chair          |              |
| Style               | Spa Pedicure Chair |         | Adjustable Position | By Remote Control           |              |
| G.W.                | 110 kg             |         | Package Size        | 146*73*51 cm/ chair         |              |
|                     |                    |         |                     | 102*76*57 cm/ base tub      |              |
|                     |                    |         |                     | 2 cartons /set              |              |
| LED Light           | 1 Piece            |         |                     |                             |              |
| Parts               | Headrest           | Armrest | Parts               | Manicure tray               | Base Tub     |
| Other Spa Furniture | Manicure Table     | Stool   | Other Spa Furniture | Massage Table/ Bed          | Barber Chair |