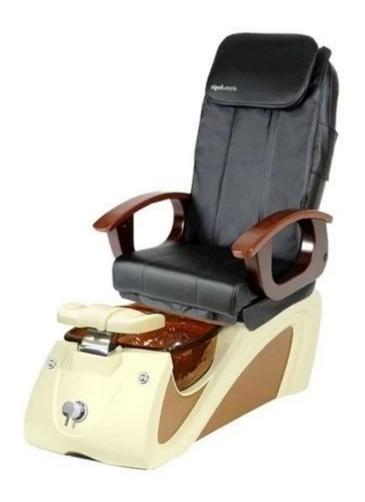

### | Product Details

- 1.Base Colors: Dark Cherry laminate.
- 2.8 Glass Bowl Colors: Crystal, Green, Blue, Rose, Wine, Amber, Rustic Gold and Black Reflections.
  - 3. Scratch and stain resistant glass bowls.
  - 4. Oversized hand crafted glass bowls.
  - 5. Dual function shower head (spray/spout).
  - 6. Pipeless pedicure technology.
  - 7. Sanitary and easy to clean.
  - 8.Multi-colors light therapy in foot tub.
  - 9. Power seat: Recline, forward, backward with remote control.

# 10.Multi-functional Shiatsu massage system: Rolling, tapping, kneading and multifunction.

| Model No.           | DS-J09             |         | Function            | Optional Cool and Hot Water |              |
|---------------------|--------------------|---------|---------------------|-----------------------------|--------------|
|                     |                    |         |                     | Spa Pedicure Chair          |              |
| Style               | Spa Pedicure Chair |         | Adjustable Position | By Remote Control           |              |
| G.W.                | 110 kg             |         | Package Size        | 146*73*51 cm/ chair         |              |
|                     |                    |         |                     | 102*76*57 cm/ base tub      |              |
|                     |                    |         |                     | 2 cartons /set              |              |
| LED Light           | 1 Piece            |         |                     |                             |              |
| Parts               | Headrest           | Armrest | Parts               | Manicure tray               | Base Tub     |
| Other Spa Furniture | Manicure Table     | Stool   | Other Spa Furniture | Massage Table/ Bed          | Barber Chair |