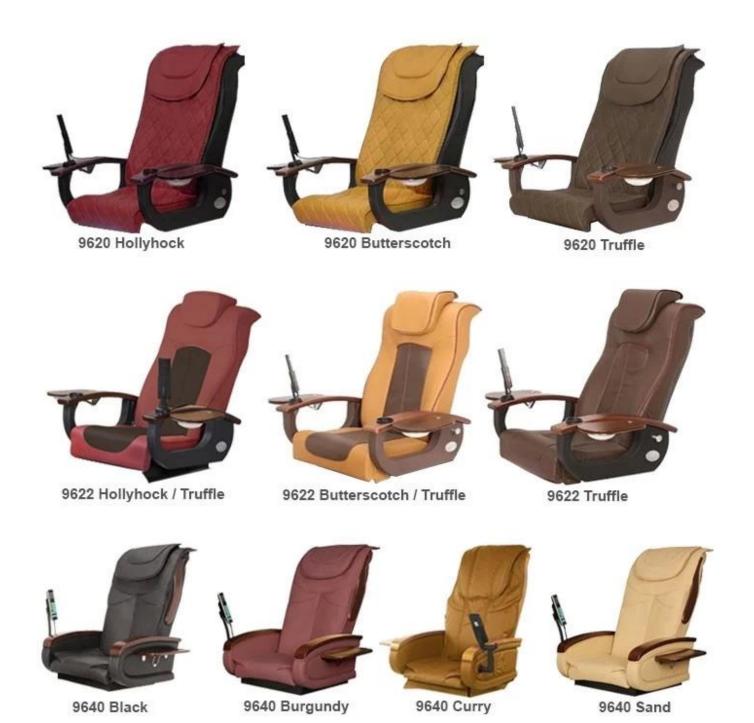

### | Product Details

- 1.Base Colors: Dark Cherry laminate.
- 2.8 Glass Bowl Colors: Crystal, Green, Blue, Rose, Wine, Amber, Rustic Gold and Black Reflections.
  - 3. Scratch and stain resistant glass bowls.
  - 4. Oversized hand crafted glass bowls.
  - 5. Dual function shower head (spray/spout).
  - 6. Pipeless pedicure technology.
  - 7. Sanitary and easy to clean.
  - 8.Multi-colors light therapy in foot tub.
  - 9. Power seat: Recline, forward, backward with remote control.