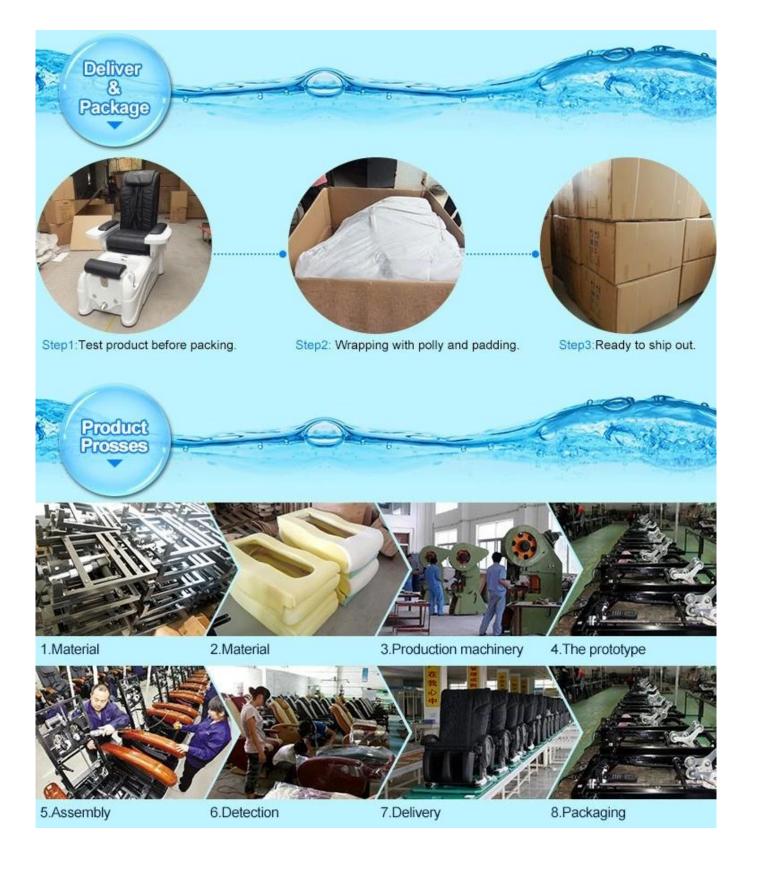

# Beauty Salon Chair with massage chair wholesale china of salon chair wholesale factory

| Chair Function(Luxury)   | 1.Kneading, rolling, flapping, knocking, fully automatic forward,backward & recline, air bags, MP3 (8 Functions); 2. 6 different auto preset shiatsu massage program; 3. The chair with MP3 function and have 4 air bags on the seat; 4. Remote controlled human touch massage seat; 5. The mechanism hand move up & down, 110~150 degree recline angle; 6. Armrest can swing 90 degree, armrest with a tray for laying something; 7.The seat and the backrest can adjust by the controller (electrically adjustable). |
|--------------------------|------------------------------------------------------------------------------------------------------------------------------------------------------------------------------------------------------------------------------------------------------------------------------------------------------------------------------------------------------------------------------------------------------------------------------------------------------------------------------------------------------------------------|
| Chair Function(Standard) | 1.Has 4 kneading wheel on the neck; 2.Has 4 kneading wheel on the waist; 3.4 vibration on the seat; 4.The seat and the backrest can adjust by the controller(electrically adjustable); 5.Armrest can swing 90 degree,armrest with a tray for laying something.                                                                                                                                                                                                                                                         |
| Tub Function             | <ol> <li>Fiber glass basin, pipeless shower inside,at the button it has sole surfing;</li> <li>UL.png certification with pipeless jet system;</li> <li>Push On/Off air activated safety switches;</li> <li>Also the foot cushion can lift up and down;</li> <li>At the front there is a switch control hot /cold wat inlet and out;</li> <li>Color of LED light installed;</li> <li>Discharge pump to be installed (optional).</li> </ol>                                                                              |