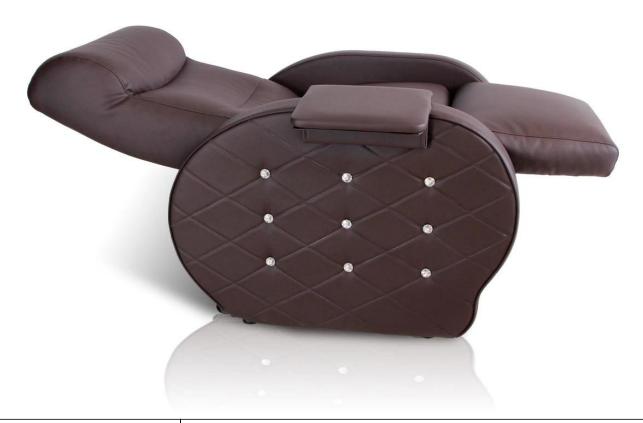

# Beauty Salon Chair with massage chair wholesale china of salon chair wholesale factory

| Chair Function(Luxury)   | 1.Kneading, rolling, flapping, knocking, fully automatic forward,backward & recline, air bags, MP3 (8 Functions); 2. 6 different auto preset shiatsu massage program; 3. The chair with MP3 function and have 4 air bags on the seat; 4. Remote controlled human touch massage seat; 5. The mechanism hand move up & down, 110~150 degree recline angle; 6. Armrest can swing 90 degree, armrest with a tray for laying something; 7.The seat and the backrest can adjust by the controller (electrically adjustable). |
|--------------------------|------------------------------------------------------------------------------------------------------------------------------------------------------------------------------------------------------------------------------------------------------------------------------------------------------------------------------------------------------------------------------------------------------------------------------------------------------------------------------------------------------------------------|
| Chair Function(Standard) | 1.Has 4 kneading wheel on the neck; 2.Has 4 kneading wheel on the waist; 3.4 vibration on the seat; 4.The seat and the backrest can adjust by the controller(electrically adjustable); 5.Armrest can swing 90 degree,armrest with a tray for laying something.                                                                                                                                                                                                                                                         |
| Tub Function             | <ol> <li>Fiber glass basin, pipeless shower inside,at the button it has sole surfing;</li> <li>UL.png certification with pipeless jet system;</li> <li>Push On/Off air activated safety switches;</li> <li>Also the foot cushion can lift up and down;</li> <li>At the front there is a switch control hot /cold wat inlet and out;</li> <li>Color of LED light installed;</li> <li>Discharge pump to be installed (optional).</li> </ol>                                                                              |